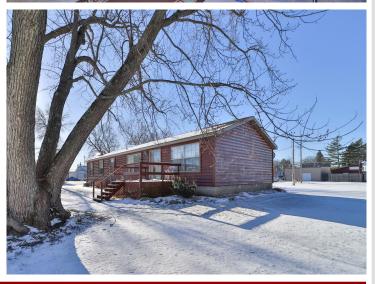

MLS 6466121 Residential

\$189,000

1,792 sq ft 3 bedrooms 2 baths

114 King Street Backus MN 56435

Status: Hold

## **Description:**

Don't miss this three bedroom, two bath home in the heart of Backus. You will enjoy the close proximity to all amenities and the convenience of main level living. This property features a large city lot, a new fireplace to keep you warm on chilly nights, a large primary bedroom, an en suite bathroom, and stainless-steel appliances. This home has everything that you are looking for. Schedule your showing today.

## **Driving Directions:**

From Backus go West on State Highway 87 to a Right onto King Street N to the property on the Left located at 114 King Street N.

Listed By: eXp Realty

Affinity Real Estate Inc. participates in the Regional Multiple Listing Service of Minnesota, Inc Broker Reciprocity (sm) program, allowing us to display other broker's listings on our website. All properties are subject to prior sale, change or withdrawal.