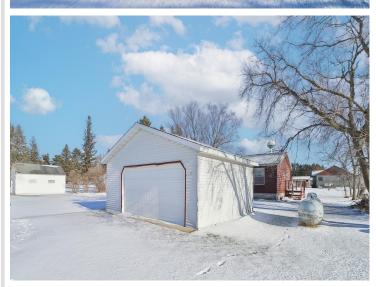

## **Description:**

Don't miss this three bedroom, two bath home in the heart of Backus. You will enjoy the close proximity to all amenities and the convenience of main level living. This property features a large city lot, a new fireplace to keep you warm on chilly nights, a large primary bedroom, an en suite bathroom, and stainless-steel appliances. This home has everything that you are looking for. Schedule your showing today.

## **Additional Details:**

Year Built 2004
Lot Acres 0.4
Lot Dimensions 125x140

Garage Stalls 2
School District 2174
Taxes \$202
Taxes with Assessments \$202
Tax Year 2023

## **Additional Features:**

Basement: Crawl Space, Slab Fuel: Natural Gas Garage: 2 Heat: Forced Air, Fireplace(s) Sewer: City Sewer/Connected Water: City Water/Connected Air Conditioning: Central Air