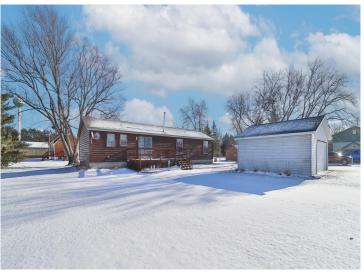

## **Description:**

Don't miss this three bedroom, two bath home in the heart of Backus. You will enjoy the close proximity to all amenities and the convenience of main level living. This property features a large city lot, a new fireplace to keep you warm on chilly nights, a large primary bedroom, an en suite bathroom, and stainless-steel appliances. This home has everything that you are looking for. Schedule your showing today.

## **Additional Details:**

Year Built 2004
Lot Acres 0.4
Lot Dimensions 125x140

Garage Stalls 2
School District 2174
Taxes \$202
Taxes with Assessments \$202
Tax Year 2023

## **Additional Features:**

Basement: Crawl Space, Slab Fuel: Natural Gas Garage: 2 Heat: Forced Air, Fireplace(s) Sewer: City Sewer/Connected Water: City Water/Connected Air Conditioning: Central Air