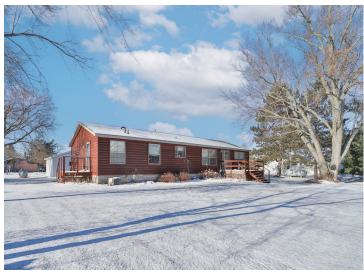

MLS 6466121 Residential

\$189,000

1,792 sq ft 3 bedrooms 2 baths

114 King Street Backus MN 56435

Status: Hold

## **Description:**

Don't miss this three bedroom, two bath home in the heart of Backus. You will enjoy the close proximity to all amenities and the convenience of main level living. This property features a large city lot, a new fireplace to keep you warm on chilly nights, a large primary bedroom, an en suite bathroom, and stainless-steel appliances. This home has everything that you are looking for. Schedule your showing today.