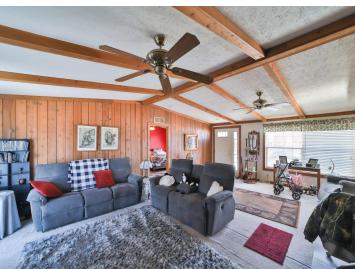

## **Description:**

Don't miss this three bedroom, two bath home in the heart of Backus. You will enjoy the close proximity to all amenities and the convenience of main level living. This property features a large city lot, a new fireplace to keep you warm on chilly nights, a large primary bedroom, an en suite bathroom, and stainless-steel appliances. This home has everything that you are looking for. Schedule your showing today.

## **Additional Features:**

Basement: Crawl Space, Slab Fuel: Natural Gas Garage: 2 Heat: Forced Air, Fireplace(s) Sewer: City Sewer/Connected Water: City Water/Connected Air Conditioning: Central Air