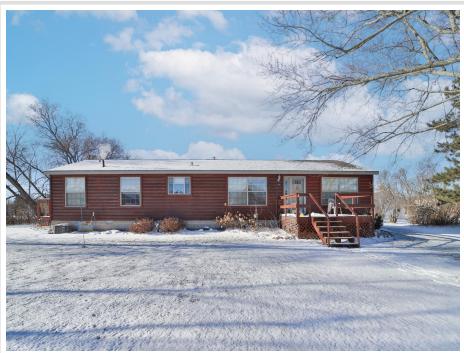

## **Description:**

Don't miss this three bedroom, two bath home in the heart of Backus. You will enjoy the close proximity to all amenities and the convenience of main level living. This property features a large city lot, a new fireplace to keep you warm on chilly nights, a large primary bedroom, an en suite bathroom, and stainless-steel appliances. This home has everything that you are looking for. Schedule your showing today.

## **Additional Details:**

Year Built 2004
Lot Acres 0.4
Lot Dimensions 125x140

Garage Stalls 2
School District 2174
Taxes \$202
Taxes with Assessments \$202
Tax Year 2023