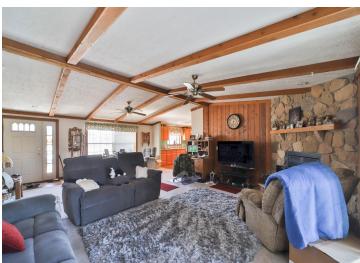

## **Description:**

Don't miss this three bedroom, two bath home in the heart of Backus. You will enjoy the close proximity to all amenities and the convenience of main level living. This property features a large city lot, a new fireplace to keep you warm on chilly nights, a large primary bedroom, an en suite bathroom, and stainless-steel appliances. This home has everything that you are looking for. Schedule your showing today.

## **Additional Features:**

Basement: Crawl Space, Slab Fuel: Natural Gas Garage: 2 Heat: Forced Air, Fireplace(s) Sewer: City Sewer/Connected Water: City Water/Connected Air Conditioning: Central Air