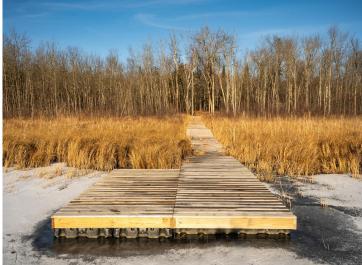

## **Description:**

Looking for waterfront property? How about nearly all the shoreline around a scenic, secluded bay on Wabedo Lake? More than 40 acres of woods, buildable high ground and lowland marsh wraps around this little inlet where no other homes or structures share the space ... minus the beaver dam. Furthermore, an additional 77 feet of lake frontage is included where the channel meets the main lake. Walk the wide-open trail cut through the woods all the way down to the boardwalk that stretches out to the bay. Ice fishing doesn't get much more private or competition free than this. Furthermore, the public access landing is about a stone's throw to the north on Wabedo Pass Road. Tiny towns, county backroads and great fishing: That's rural Longville, folks.