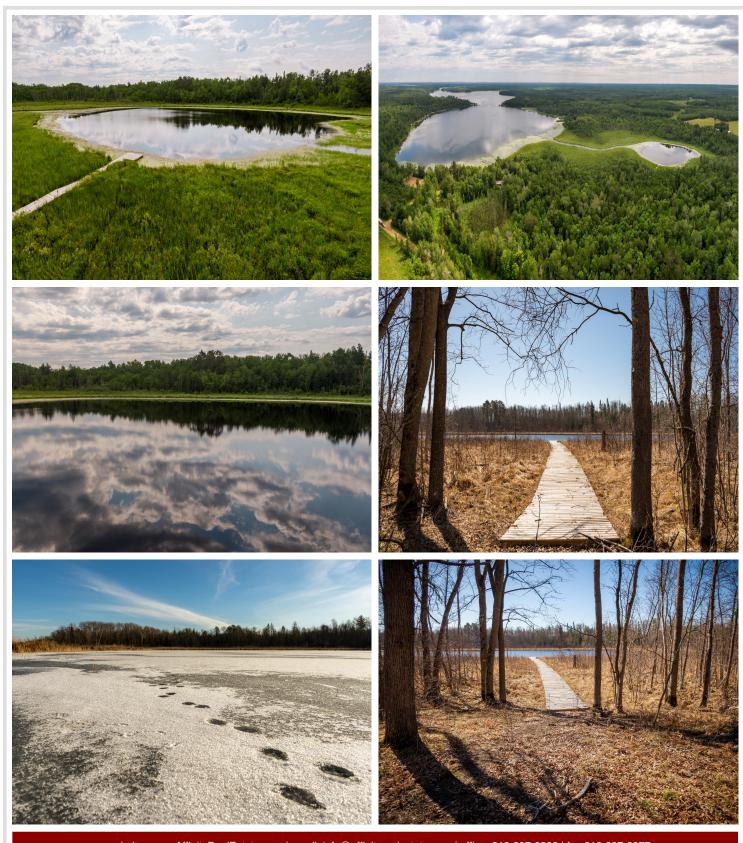

## **Description:**

Looking for waterfront property? How about nearly all the shoreline around a scenic, secluded bay on Wabedo Lake? More than 40 acres of woods, buildable high ground and lowland marsh wraps around this little inlet where no other homes or structures share the space ... minus the beaver dam. Furthermore, an additional 77 feet of lake frontage is included where the channel meets the main lake. Walk the wide-open trail cut through the woods all the way down to the boardwalk that stretches out to the bay. Ice fishing doesn't get much more private or competition free than this. Furthermore, the public access landing is about a stone's throw to the north on Wabedo Pass Road. Tiny towns, county backroads and great fishing: That's rural Longville, folks.

## **Additional Details:**

Lot Acres 40.6

Lot Dimensions 1283x1259x1312x1320

School District 118 Taxes \$404 Taxes with Assessments \$404 Tax Year 2024