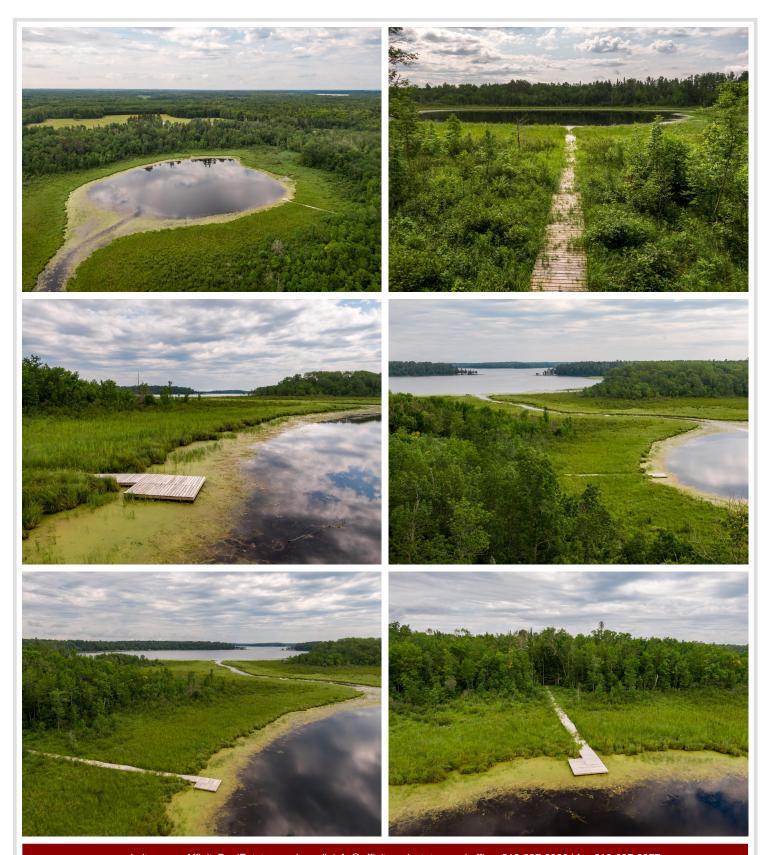

## **Description:**

Looking for waterfront property? How about nearly all the shoreline around a scenic, secluded bay on Wabedo Lake? More than 40 acres of woods, buildable high ground and lowland marsh wraps around this little inlet where no other homes or structures share the space ... minus the beaver dam. Furthermore, an additional 77 feet of lake frontage is included where the channel meets the main lake. Walk the wide-open trail cut through the woods all the way down to the boardwalk that stretches out to the bay. Ice fishing doesn't get much more private or competition free than this. Furthermore, the public access landing is about a stone's throw to the north on Wabedo Pass Road. Tiny towns, county backroads and great fishing: That's rural Longville, folks.

## **Additional Details:**

Lot Acres 40.6

Lot Dimensions 1283x1259x1312x1320

School District 118 Taxes \$404 Taxes with Assessments \$404 Tax Year 2024