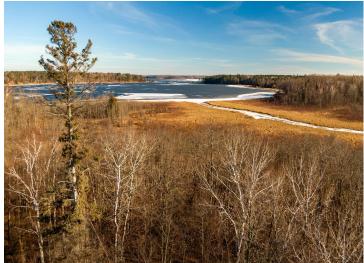

## **Description:**

Looking for waterfront property? How about nearly all the shoreline around a scenic, secluded bay on Wabedo Lake? More than 40 acres of woods, buildable high ground and lowland marsh wraps around this little inlet where no other homes or structures share the space ... minus the beaver dam. Furthermore, an additional 77 feet of lake frontage is included where the channel meets the main lake. Walk the wide-open trail cut through the woods all the way down to the boardwalk that stretches out to the bay. Ice fishing doesn't get much more private or competition free than this. Furthermore, the public access landing is about a stone's throw to the north on Wabedo Pass Road. Tiny towns, county backroads and great fishing: That's rural Longville, folks.