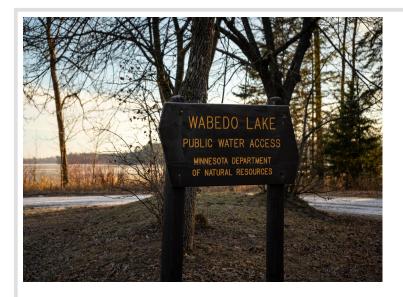

## **Description:**

Looking for waterfront property? How about nearly all the shoreline around a scenic, secluded bay on Wabedo Lake? More than 40 acres of woods, buildable high ground and lowland marsh wraps around this little inlet where no other homes or structures share the space ... minus the beaver dam. Furthermore, an additional 77 feet of lake frontage is included where the channel meets the main lake. Walk the wide-open trail cut through the woods all the way down to the boardwalk that stretches out to the bay. Ice fishing doesn't get much more private or competition free than this. Furthermore, the public access landing is about a stone's throw to the north on Wabedo Pass Road. Tiny towns, county backroads and great fishing: That's rural Longville, folks.