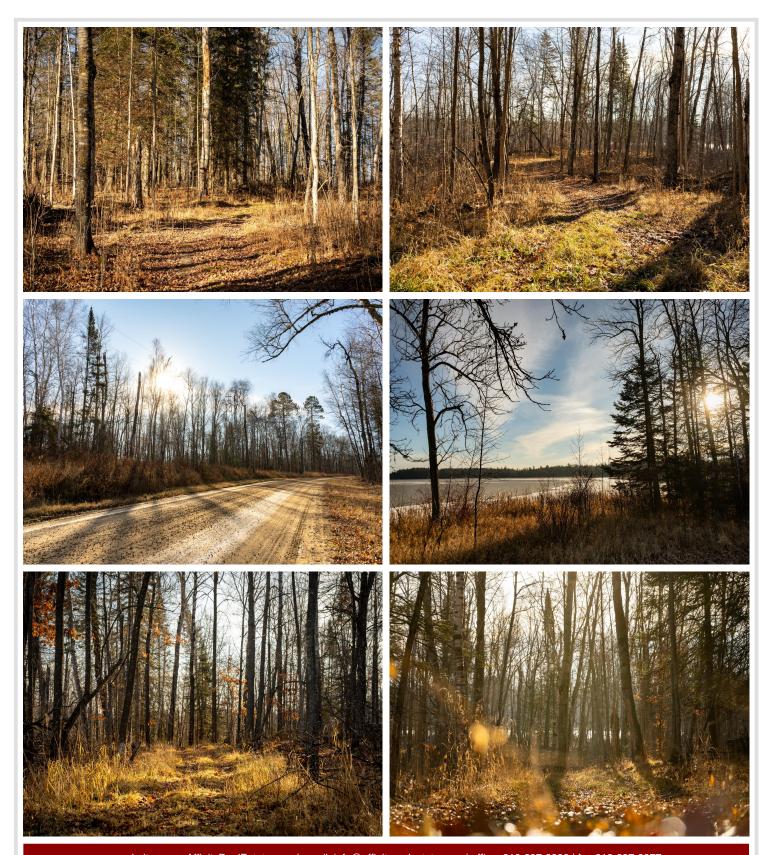

## **Description:**

Looking for waterfront property? How about nearly all the shoreline around a scenic, secluded bay on Wabedo Lake? More than 40 acres of woods, buildable high ground and lowland marsh wraps around this little inlet where no other homes or structures share the space ... minus the beaver dam. Furthermore, an additional 77 feet of lake frontage is included where the channel meets the main lake. Walk the wide-open trail cut through the woods all the way down to the boardwalk that stretches out to the bay. Ice fishing doesn't get much more private or competition free than this. Furthermore, the public access landing is about a stone's throw to the north on Wabedo Pass Road. Tiny towns, county backroads and great fishing: That's rural Longville, folks.