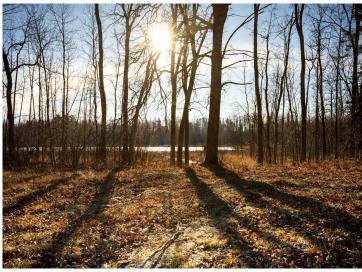

## **Description:**

Looking for waterfront property? How about nearly all the shoreline around a scenic, secluded bay on Wabedo Lake? More than 40 acres of woods, buildable high ground and lowland marsh wraps around this little inlet where no other homes or structures share the space ... minus the beaver dam. Furthermore, an additional 77 feet of lake frontage is included where the channel meets the main lake. Walk the wide-open trail cut through the woods all the way down to the boardwalk that stretches out to the bay. Ice fishing doesn't get much more private or competition free than this. Furthermore, the public access landing is about a stone's throw to the north on Wabedo Pass Road. Tiny towns, county backroads and great fishing: That's rural Longville, folks.