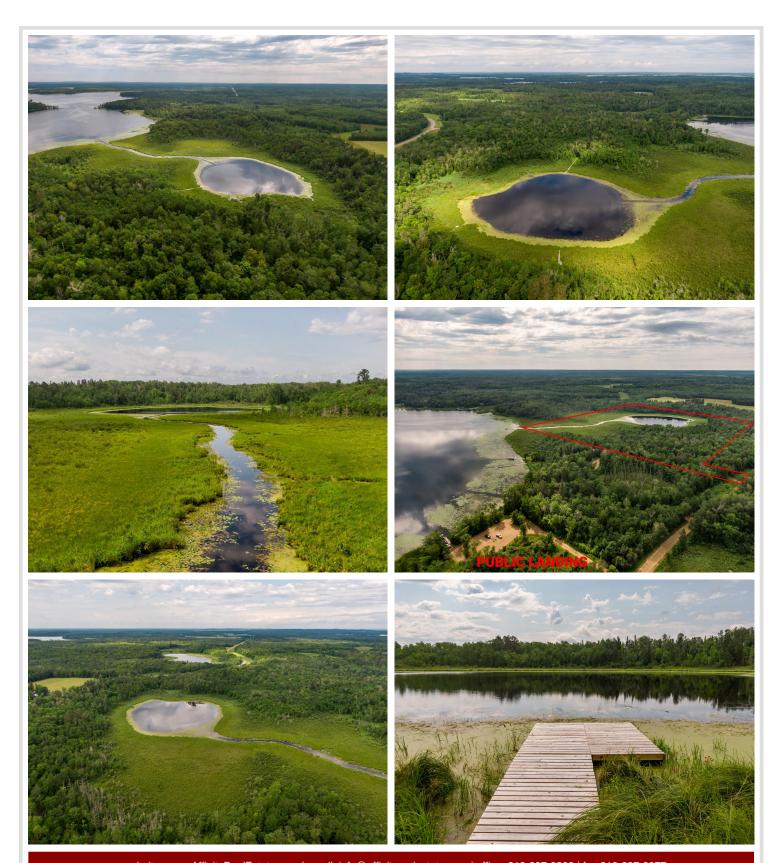

## **Description:**

Looking for waterfront property? How about nearly all the shoreline around a scenic, secluded bay on Wabedo Lake? More than 40 acres of woods, buildable high ground and lowland marsh wraps around this little inlet where no other homes or structures share the space ... minus the beaver dam. Furthermore, an additional 77 feet of lake frontage is included where the channel meets the main lake. Walk the wide-open trail cut through the woods all the way down to the boardwalk that stretches out to the bay. Ice fishing doesn't get much more private or competition free than this. Furthermore, the public access landing is about a stone's throw to the north on Wabedo Pass Road. Tiny towns, county backroads and great fishing: That's rural Longville, folks.

## **Additional Details:**

Lot Acres 40.6

Lot Dimensions 1283x1259x1312x1320

School District 118 Taxes \$404 Taxes with Assessments \$404 Tax Year 2024