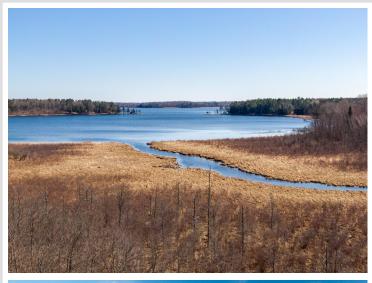

## **Description:**

Looking for waterfront property? How about nearly all the shoreline around a scenic, secluded bay on Wabedo Lake? More than 40 acres of woods, buildable high ground and lowland marsh wraps around this little inlet where no other homes or structures share the space ... minus the beaver dam. Furthermore, an additional 77 feet of lake frontage is included where the channel meets the main lake. Walk the wide-open trail cut through the woods all the way down to the boardwalk that stretches out to the bay. Ice fishing doesn't get much more private or competition free than this. Furthermore, the public access landing is about a stone's throw to the north on Wabedo Pass Road. Tiny towns, county backroads and great fishing: That's rural Longville, folks.