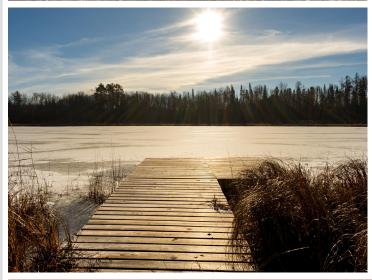

## **Description:**

Looking for waterfront property? How about nearly all the shoreline around a scenic, secluded bay on Wabedo Lake? More than 40 acres of woods, buildable high ground and lowland marsh wraps around this little inlet where no other homes or structures share the space ... minus the beaver dam. Furthermore, an additional 77 feet of lake frontage is included where the channel meets the main lake. Walk the wide-open trail cut through the woods all the way down to the boardwalk that stretches out to the bay. Ice fishing doesn't get much more private or competition free than this. Furthermore, the public access landing is about a stone's throw to the north on Wabedo Pass Road. Tiny towns, county backroads and great fishing: That's rural Longville, folks.