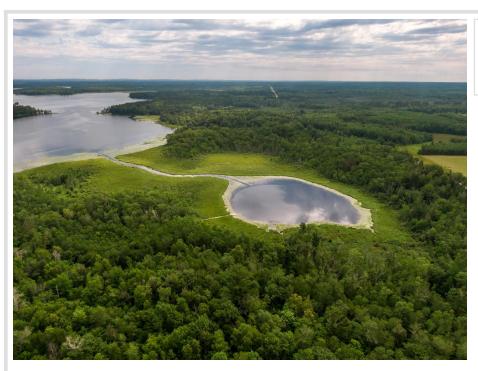

## **Description:**

Looking for waterfront property? How about nearly all the shoreline around a scenic, secluded bay on Wabedo Lake? More than 40 acres of woods, buildable high ground and lowland marsh wraps around this little inlet where no other homes or structures share the space ... minus the beaver dam. Furthermore, an additional 77 feet of lake frontage is included where the channel meets the main lake. Walk the wide-open trail cut through the woods all the way down to the boardwalk that stretches out to the bay. Ice fishing doesn't get much more private or competition free than this. Furthermore, the public access landing is about a stone's throw to the north on Wabedo Pass Road. Tiny towns, county backroads and great fishing: That's rural Longville, folks.

## **Additional Details:**

Lot Acres 40.6

Lot Dimensions 1283x1259x1312x1320

School District 118 Taxes \$404 Taxes with Assessments \$404 Tax Year 2024