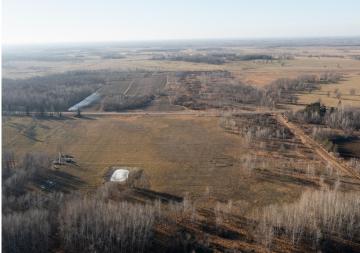

## **Description:**

Privacy and outdoor recreation are yours with this beautiful 40 acre parcel of woods and pasture north of Staples. Build your dream home or set up the ultimate hunting camp and be all set for the Spring Turkey hunt and Fall deer season! This property is a nice mix of wooded and open land with natural grasses and a small watering hole that presents great habitat for deer, turkey and other wildlife. The location is close to Spider Lake and the well known ATV Trails throughout the Foot Hills State Forest. An adjacent 40 acres is also for sale, see MLS 6466840.

## Additional Details:

Lot Acres 40

Lot Dimensions 40 Acres School District 2174

Taxes (unreported)
Taxes with Assessments (unreported)

Tax Year 2024