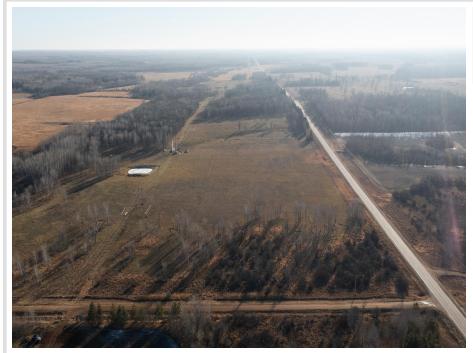

## **Description:**

Privacy and outdoor recreation are yours with this beautiful 40 acre parcel of woods and pasture north of Staples. Build your dream home or set up the ultimate hunting camp and be all set for the Spring Turkey hunt and Fall deer season! This property is a nice mix of wooded and open land with natural grasses and a small watering hole that presents great habitat for deer, turkey and other wildlife. The location is close to Spider Lake and the well known ATV Trails throughout the Foot Hills State Forest. An adjacent 40 acres is also for sale, see MLS 6466840.