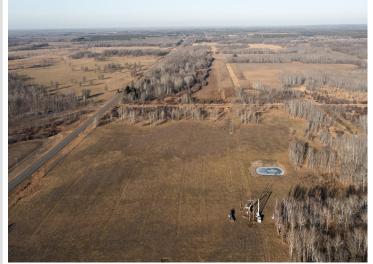

## **Description:**

Privacy and outdoor recreation are yours with this beautiful 40 acre parcel of woods and pasture north of Staples. Build your dream home or set up the ultimate hunting camp and be all set for the Spring Turkey hunt and Fall deer season! This property is a nice mix of wooded and open land with natural grasses and a small watering hole that presents great habitat for deer, turkey and other wildlife. The location is close to Spider Lake and the well known ATV Trails throughout the Foot Hills State Forest. An adjacent 40 acres is also for sale, see MLS 6466840.