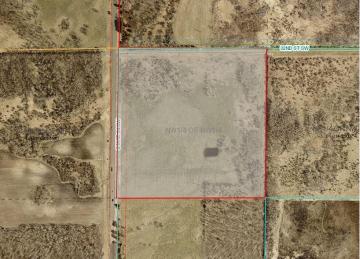

## **Description:**

Privacy and outdoor recreation are yours with this beautiful 40 acre parcel of woods and pasture north of Staples. Build your dream home or set up the ultimate hunting camp and be all set for the Spring Turkey hunt and Fall deer season! This property is a nice mix of wooded and open land with natural grasses and a small watering hole that presents great habitat for deer, turkey and other wildlife. The location is close to Spider Lake and the well known ATV Trails throughout the Foot Hills State Forest. An adjacent 40 acres is also for sale, see MLS 6466840.

## Additional Details:

Lot Acres 40

Lot Dimensions 40 Acres School District 2174

Taxes (unreported)
Taxes with Assessments (unreported)

Tax Year 2024