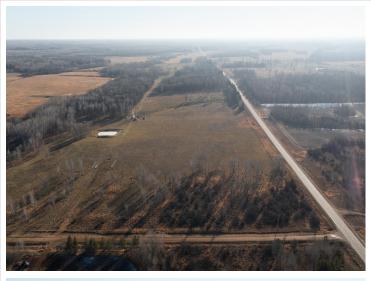

## **Description:**

Privacy and outdoor recreation are yours with this beautiful 40 acre parcel of woods and pasture north of Staples. Build your dream home or set up the ultimate hunting camp and be all set for the Spring Turkey hunt and Fall deer season! This property is a nice mix of wooded and open land with natural grasses and a small watering hole that presents great habitat for deer, turkey and other wildlife. The location is close to Spider Lake and the well known ATV Trails throughout the Foot Hills State Forest. An adjacent 40 acres is also for sale, see MLS 6466840.