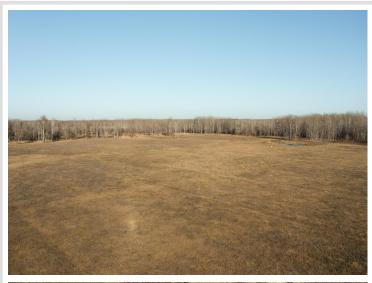

## **Description:**

Privacy and outdoor recreation are yours with this beautiful 40 acre parcel of woods and pasture north of Staples. Build your dream home or set up the ultimate hunting camp and be all set for the Spring Turkey hunt and Fall deer season! This property is a nice mix of wooded and open land with natural grasses and a small watering hole that presents great habitat for deer, turkey and other wildlife. The location is close to Spider Lake and the well known ATV Trails throughout the Foot Hills State Forest. An adjacent 40 acres is also for sale, see MLS 6466840.