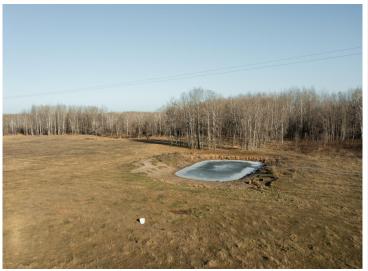

## **Description:**

Privacy and outdoor recreation are yours with this beautiful 40 acre parcel of woods and pasture north of Staples. Build your dream home or set up the ultimate hunting camp and be all set for the Spring Turkey hunt and Fall deer season! This property is a nice mix of wooded and open land with natural grasses and a small watering hole that presents great habitat for deer, turkey and other wildlife. The location is close to Spider Lake and the well known ATV Trails throughout the Foot Hills State Forest. An adjacent 40 acres is also for sale, see MLS 6466840.