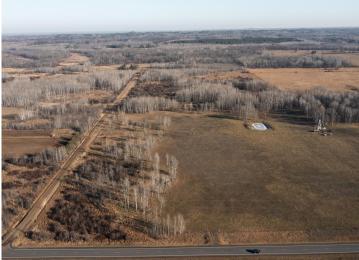

## **Description:**

Privacy and outdoor recreation are yours with this beautiful 40 acre parcel of woods and pasture north of Staples. Build your dream home or set up the ultimate hunting camp and be all set for the Spring Turkey hunt and Fall deer season! This property is a nice mix of wooded and open land with natural grasses and a small watering hole that presents great habitat for deer, turkey and other wildlife. The location is close to Spider Lake and the well known ATV Trails throughout the Foot Hills State Forest. An adjacent 40 acres is also for sale, see MLS 6466840.