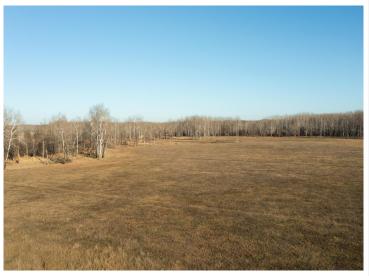

## **Description:**

Privacy and outdoor recreation are yours with this beautiful 40 acre parcel of woods and pasture north of Staples. Build your dream home or set up the ultimate hunting camp and be all set for the Spring Turkey hunt and Fall deer season! This property is a nice mix of wooded and open land with natural grasses and a small watering hole that presents great habitat for deer, turkey and other wildlife. The location is close to Spider Lake and the well known ATV Trails throughout the Foot Hills State Forest. An adjacent 40 acres is also for sale, see MLS 6466840.