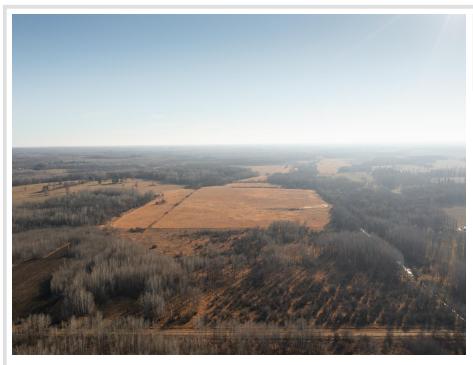

## **Description:**

Privacy and outdoor recreation are yours with this beautiful 40 acre parcel of woods, pasture and low ground north of Staples. Build your dream home or set up the ultimate hunting camp and be all set for the Spring Turkey hunt and Fall deer season! This property is a nice mix of wooded, open land and low ground with natural grasses and a small watering hole close by that presents great habitat for deer, turkey and other wildlife. The location is close to Spider Lake and the well known ATV Trails throughout the Foot Hills State Forest. An adjacent 40 acres is also for sale, see MLS 6466806.

## **Additional Details:**

Lot Acres 40

Lot Dimensions 40 Acres School District 2174

Taxes (unreported)
Taxes with Assessments (unreported)

Tax Year 2024