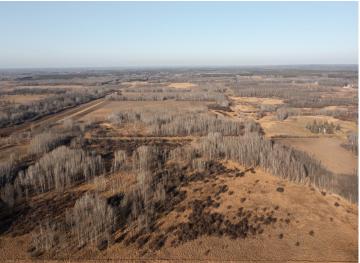

## **Description:**

Privacy and outdoor recreation are yours with this beautiful 40 acre parcel of woods, pasture and low ground north of Staples. Build your dream home or set up the ultimate hunting camp and be all set for the Spring Turkey hunt and Fall deer season! This property is a nice mix of wooded, open land and low ground with natural grasses and a small watering hole close by that presents great habitat for deer, turkey and other wildlife. The location is close to Spider Lake and the well known ATV Trails throughout the Foot Hills State Forest. An adjacent 40 acres is also for sale, see MLS 6466806.