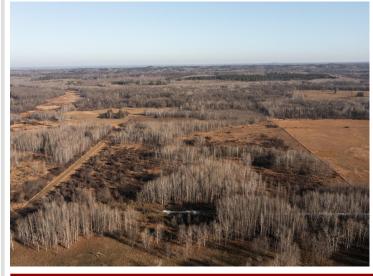

## **Description:**

Privacy and outdoor recreation are yours with this beautiful 40 acre parcel of woods, pasture and low ground north of Staples. Build your dream home or set up the ultimate hunting camp and be all set for the Spring Turkey hunt and Fall deer season! This property is a nice mix of wooded, open land and low ground with natural grasses and a small watering hole close by that presents great habitat for deer, turkey and other wildlife. The location is close to Spider Lake and the well known ATV Trails throughout the Foot Hills State Forest. An adjacent 40 acres is also for sale, see MLS 6466806.