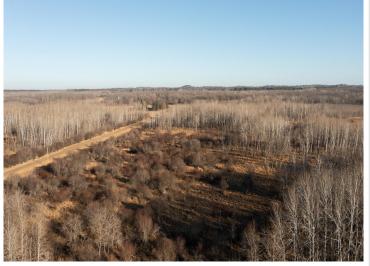

## **Description:**

Privacy and outdoor recreation are yours with this beautiful 40 acre parcel of woods, pasture and low ground north of Staples. Build your dream home or set up the ultimate hunting camp and be all set for the Spring Turkey hunt and Fall deer season! This property is a nice mix of wooded, open land and low ground with natural grasses and a small watering hole close by that presents great habitat for deer, turkey and other wildlife. The location is close to Spider Lake and the well known ATV Trails throughout the Foot Hills State Forest. An adjacent 40 acres is also for sale, see MLS 6466806.