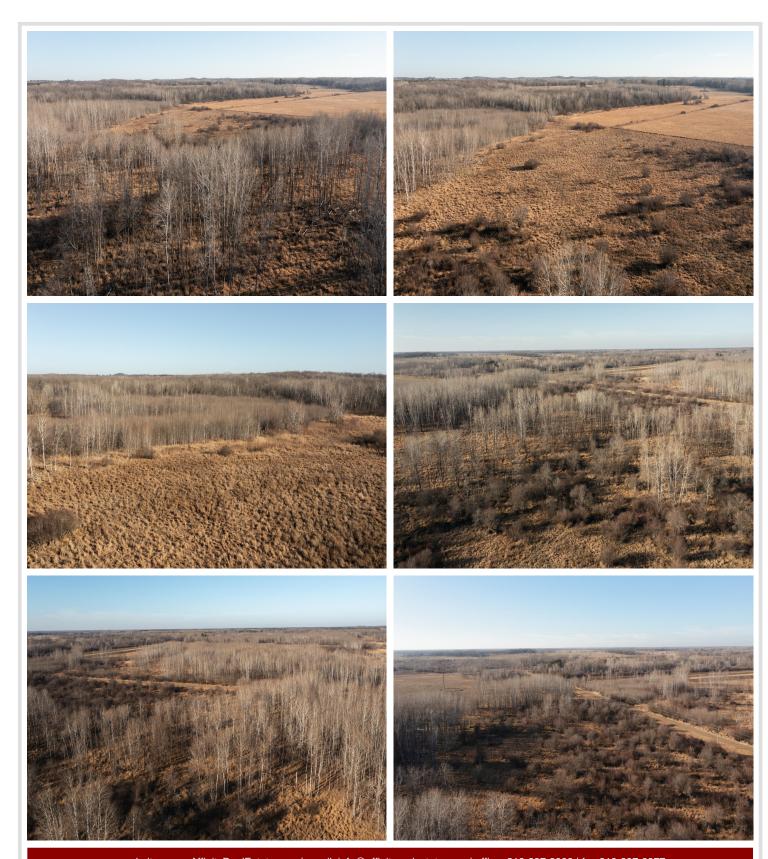

## **Description:**

Privacy and outdoor recreation are yours with this beautiful 40 acre parcel of woods, pasture and low ground north of Staples. Build your dream home or set up the ultimate hunting camp and be all set for the Spring Turkey hunt and Fall deer season! This property is a nice mix of wooded, open land and low ground with natural grasses and a small watering hole close by that presents great habitat for deer, turkey and other wildlife. The location is close to Spider Lake and the well known ATV Trails throughout the Foot Hills State Forest. An adjacent 40 acres is also for sale, see MLS 6466806.