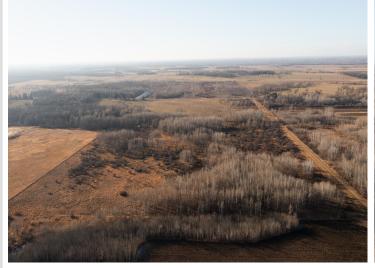

## **Description:**

Privacy and outdoor recreation are yours with this beautiful 40 acre parcel of woods, pasture and low ground north of Staples. Build your dream home or set up the ultimate hunting camp and be all set for the Spring Turkey hunt and Fall deer season! This property is a nice mix of wooded, open land and low ground with natural grasses and a small watering hole close by that presents great habitat for deer, turkey and other wildlife. The location is close to Spider Lake and the well known ATV Trails throughout the Foot Hills State Forest. An adjacent 40 acres is also for sale, see MLS 6466806.

## **Additional Details:**

Lot Acres 40

Lot Dimensions 40 Acres School District 2174

Taxes (unreported)
Taxes with Assessments (unreported)

Tax Year 2024