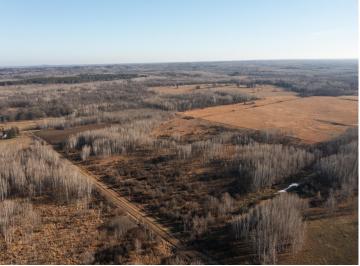

## **Description:**

Privacy and outdoor recreation are yours with this beautiful 40 acre parcel of woods, pasture and low ground north of Staples. Build your dream home or set up the ultimate hunting camp and be all set for the Spring Turkey hunt and Fall deer season! This property is a nice mix of wooded, open land and low ground with natural grasses and a small watering hole close by that presents great habitat for deer, turkey and other wildlife. The location is close to Spider Lake and the well known ATV Trails throughout the Foot Hills State Forest. An adjacent 40 acres is also for sale, see MLS 6466806.

## **Additional Details:**

Lot Acres 40

Lot Dimensions 40 Acres School District 2174

Taxes (unreported)
Taxes with Assessments (unreported)

Tax Year 2024