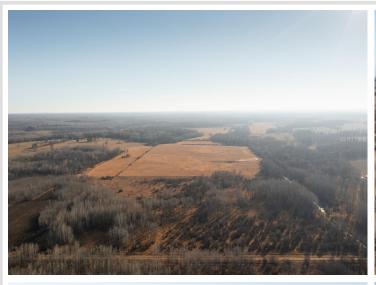

## **Description:**

Privacy and outdoor recreation are yours with this beautiful 40 acre parcel of woods, pasture and low ground north of Staples. Build your dream home or set up the ultimate hunting camp and be all set for the Spring Turkey hunt and Fall deer season! This property is a nice mix of wooded, open land and low ground with natural grasses and a small watering hole close by that presents great habitat for deer, turkey and other wildlife. The location is close to Spider Lake and the well known ATV Trails throughout the Foot Hills State Forest. An adjacent 40 acres is also for sale, see MLS 6466806.

## **Additional Details:**

Lot Acres 40

Lot Dimensions 40 Acres School District 2174

Taxes (unreported)
Taxes with Assessments (unreported)

Tax Year 2024