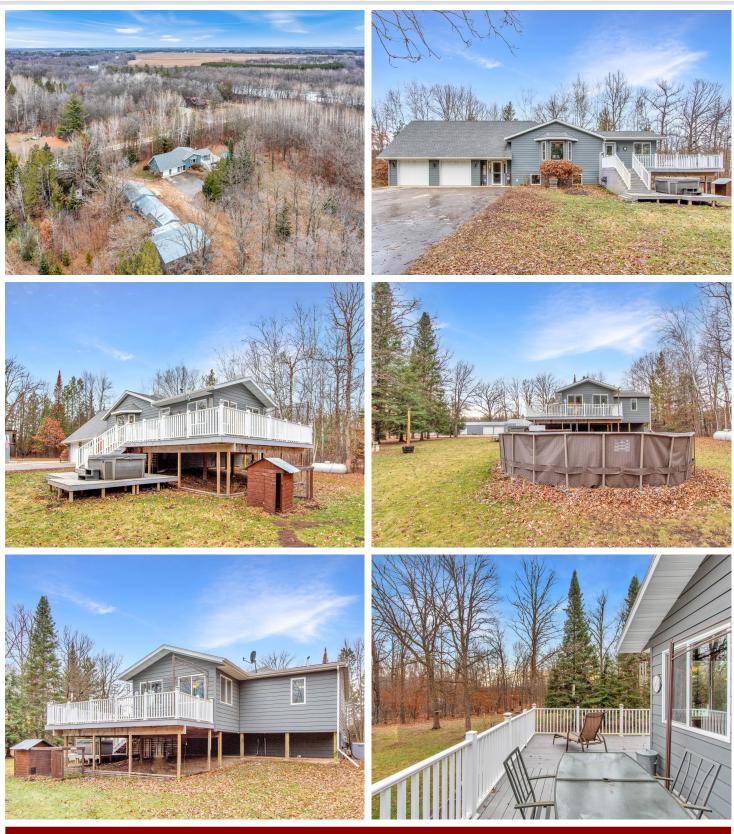

## **Description:**

Welcome to your dream home nestled on over 4 acres of serene landscape, just minutes from Orvs Landing. This beautiful multi-level residence is a true masterpiece, offering a perfect blend of comfort, and convenience. Car enthusiasts and collectors will be delighted by the expansive garage space that accommodates 10+ cars. This unique feature adds both practicality and prestige to the property. For those seeking educational opportunities, the proximity to the CLC Staples campus ensures that learning is just a short drive away. Conveniently located just minutes from town offers easy access to leisure and recreational activities. Golf enthusiasts will appreciate being near The Vintage-providing endless opportunities for a day on the greens. The hot tub and above-ground pool will stay. 1 year Home warranty included. Detached Garage/Storage 28X38, 24X30, 20X20 & 20X16=3320 SQ Feet including the attached garage spaces.

## Additional Details:

| Year Built             | 1984    |
|------------------------|---------|
| Lot Acres              | 4.5     |
| Lot Dimensions         | 295x658 |
| Garage Stalls          | 10      |
| School District        | 2170    |
| Taxes                  | \$3,158 |
| Taxes with Assessments | \$3,158 |
| Tax Year               | 2023    |