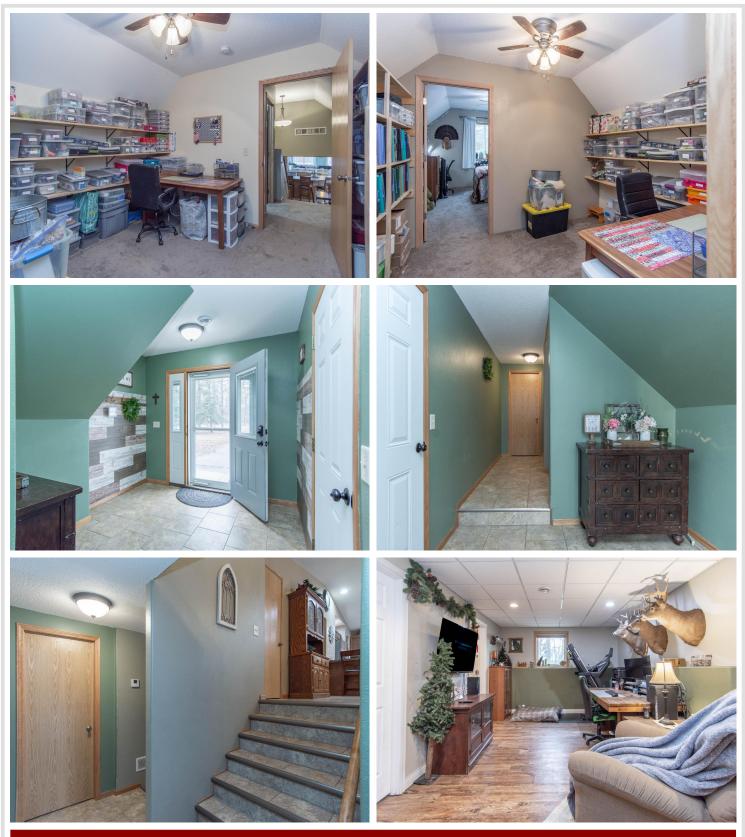

## **Description:**

Welcome to your dream home nestled on over 4 acres of serene landscape, just minutes from Orvs Landing. This beautiful multi-level residence is a true masterpiece, offering a perfect blend of comfort, and convenience. Car enthusiasts and collectors will be delighted by the expansive garage space that accommodates 10+ cars. This unique feature adds both practicality and prestige to the property. For those seeking educational opportunities, the proximity to the CLC Staples campus ensures that learning is just a short drive away. Conveniently located just minutes from town offers easy access to leisure and recreational activities. Golf enthusiasts will appreciate being near The Vintage-providing endless opportunities for a day on the greens. The hot tub and above-ground pool will stay. 1 year Home warranty included. Detached Garage/Storage 28X38, 24X30, 20X20 & 20X16=3320 SQ Feet including the attached garage spaces.