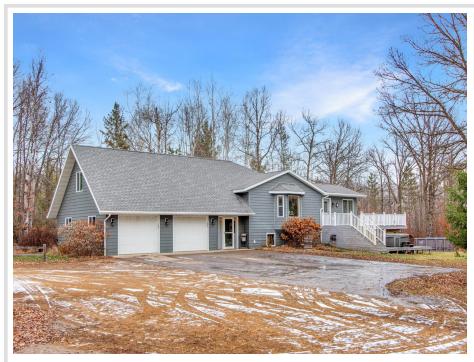

## **Description:**

Welcome to your dream home nestled on over 4 acres of serene landscape, just minutes from Orvs Landing. This beautiful multi-level residence is a true masterpiece, offering a perfect blend of comfort, and convenience. Car enthusiasts and collectors will be delighted by the expansive garage space that accommodates 10+ cars. This unique feature adds both practicality and prestige to the property. For those seeking educational opportunities, the proximity to the CLC Staples campus ensures that learning is just a short drive away. Conveniently located just minutes from town offers easy access to leisure and recreational activities. Golf enthusiasts will appreciate being near The Vintage-providing endless opportunities for a day on the greens. The hot tub and above-ground pool will stay. 1 year Home warranty included. Detached Garage/Storage 28X38, 24X30, 20X20 & 20X16=3320 SQ Feet including the attached garage spaces.

## Additional Details:

| Year Built             | 1984    |
|------------------------|---------|
| Lot Acres              | 4.5     |
| Lot Dimensions         | 295x658 |
| Garage Stalls          | 10      |
| School District        | 2170    |
| Taxes                  | \$3,158 |
| Taxes with Assessments | \$3,158 |
| Tax Year               | 2023    |