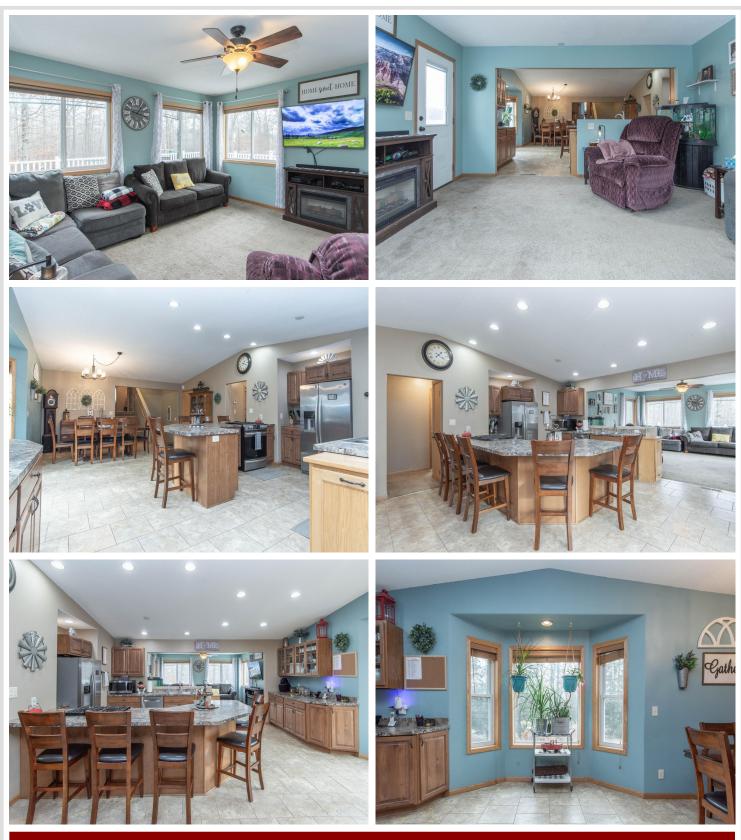

## **Description:**

Welcome to your dream home nestled on over 4 acres of serene landscape, just minutes from Orvs Landing. This beautiful multi-level residence is a true masterpiece, offering a perfect blend of comfort, and convenience. Car enthusiasts and collectors will be delighted by the expansive garage space that accommodates 10+ cars. This unique feature adds both practicality and prestige to the property. For those seeking educational opportunities, the proximity to the CLC Staples campus ensures that learning is just a short drive away. Conveniently located just minutes from town offers easy access to leisure and recreational activities. Golf enthusiasts will appreciate being near The Vintage-providing endless opportunities for a day on the greens. The hot tub and above-ground pool will stay. 1 year Home warranty included. Detached Garage/Storage 28X38, 24X30, 20X20 & 20X16=3320 SQ Feet including the attached garage spaces.