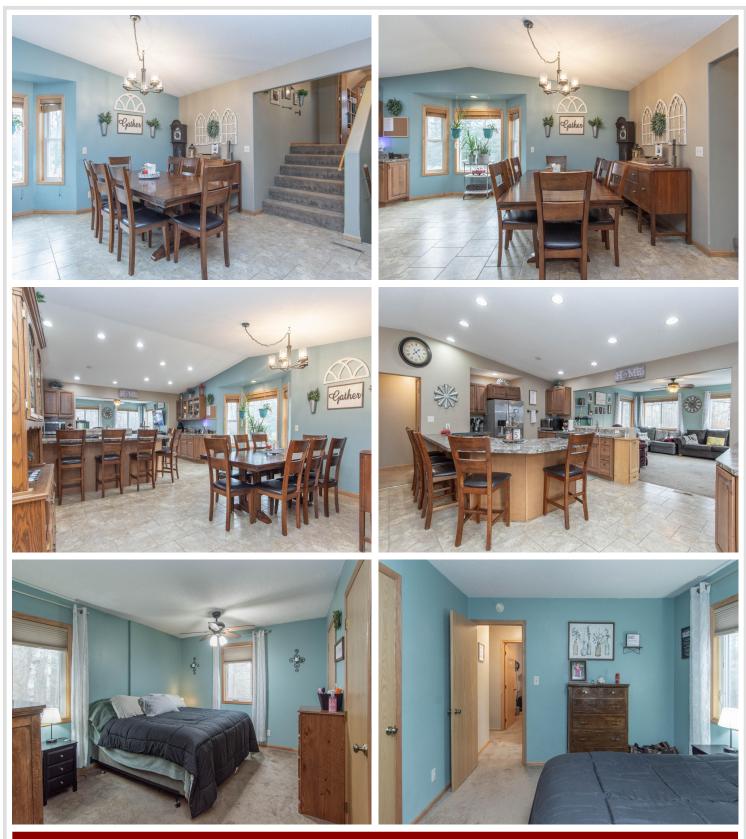

## **Description:**

Welcome to your dream home nestled on over 4 acres of serene landscape, just minutes from Orvs Landing. This beautiful multi-level residence is a true masterpiece, offering a perfect blend of comfort, and convenience. Car enthusiasts and collectors will be delighted by the expansive garage space that accommodates 10+ cars. This unique feature adds both practicality and prestige to the property. For those seeking educational opportunities, the proximity to the CLC Staples campus ensures that learning is just a short drive away. Conveniently located just minutes from town offers easy access to leisure and recreational activities. Golf enthusiasts will appreciate being near The Vintage-providing endless opportunities for a day on the greens. The hot tub and above-ground pool will stay. 1 year Home warranty included. Detached Garage/Storage 28X38, 24X30, 20X20 & 20X16=3320 SQ Feet including the attached garage spaces.