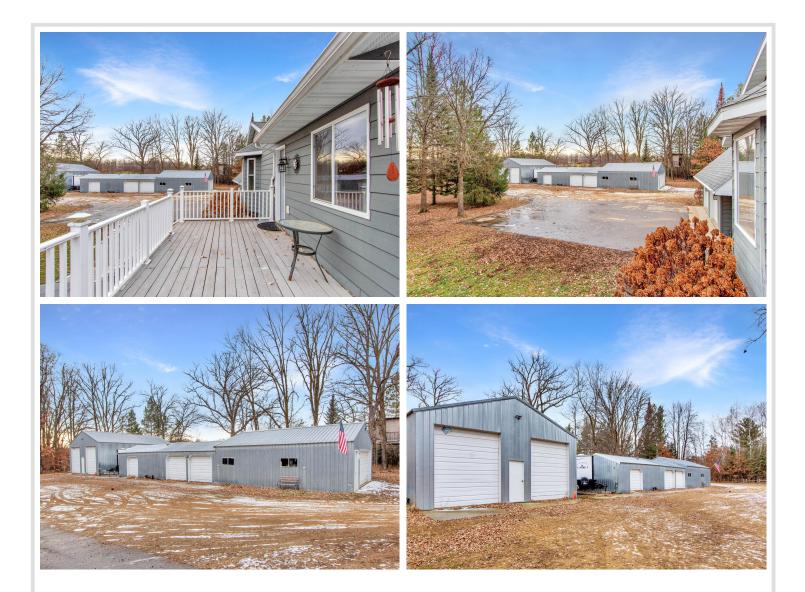

## **Description:**

Welcome to your dream home nestled on over 4 acres of serene landscape, just minutes from Orvs Landing. This beautiful multi-level residence is a true masterpiece, offering a perfect blend of comfort, and convenience. Car enthusiasts and collectors will be delighted by the expansive garage space that accommodates 10+ cars. This unique feature adds both practicality and prestige to the property. For those seeking educational opportunities, the proximity to the CLC Staples campus ensures that learning is just a short drive away. Conveniently located just minutes from town offers easy access to leisure and recreational activities. Golf enthusiasts will appreciate being near The Vintage-providing endless opportunities for a day on the greens. The hot tub and above-ground pool will stay. 1 year Home warranty included. Detached Garage/Storage 28X38, 24X30, 20X20 & 20X16=3320 SQ Feet including the attached garage spaces.

## Additional Details:

| Year Built             | 1984    |
|------------------------|---------|
| Lot Acres              | 4.5     |
| Lot Dimensions         | 295x658 |
| Garage Stalls          | 10      |
| School District        | 2170    |
| Taxes                  | \$3,158 |
| Taxes with Assessments | \$3,158 |
| Tax Year               | 2023    |