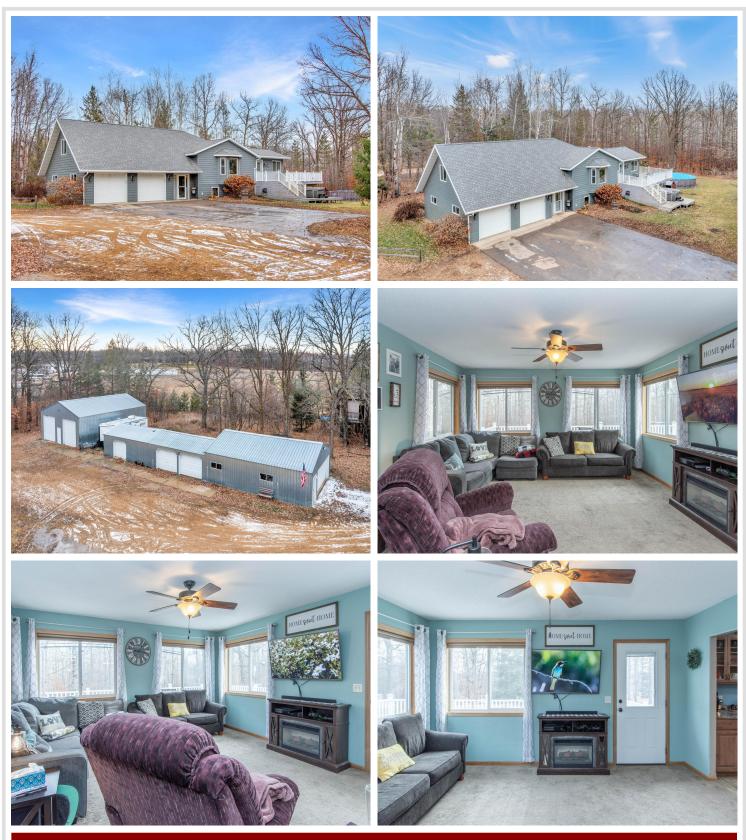

## **Description:**

Welcome to your dream home nestled on over 4 acres of serene landscape, just minutes from Orvs Landing. This beautiful multi-level residence is a true masterpiece, offering a perfect blend of comfort, and convenience. Car enthusiasts and collectors will be delighted by the expansive garage space that accommodates 10+ cars. This unique feature adds both practicality and prestige to the property. For those seeking educational opportunities, the proximity to the CLC Staples campus ensures that learning is just a short drive away. Conveniently located just minutes from town offers easy access to leisure and recreational activities. Golf enthusiasts will appreciate being near The Vintage-providing endless opportunities for a day on the greens. The hot tub and above-ground pool will stay. 1 year Home warranty included. Detached Garage/Storage 28X38, 24X30, 20X20 & 20X16=3320 SQ Feet including the attached garage spaces.