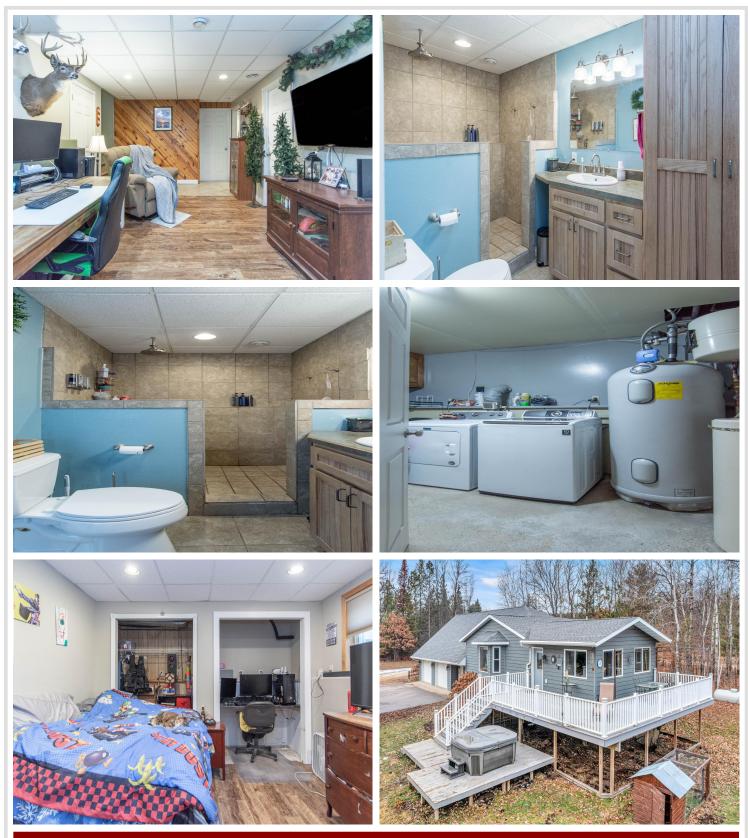

## **Description:**

Welcome to your dream home nestled on over 4 acres of serene landscape, just minutes from Orvs Landing. This beautiful multi-level residence is a true masterpiece, offering a perfect blend of comfort, and convenience. Car enthusiasts and collectors will be delighted by the expansive garage space that accommodates 10+ cars. This unique feature adds both practicality and prestige to the property. For those seeking educational opportunities, the proximity to the CLC Staples campus ensures that learning is just a short drive away. Conveniently located just minutes from town offers easy access to leisure and recreational activities. Golf enthusiasts will appreciate being near The Vintage-providing endless opportunities for a day on the greens. The hot tub and above-ground pool will stay. 1 year Home warranty included. Detached Garage/Storage 28X38, 24X30, 20X20 & 20X16=3320 SQ Feet including the attached garage spaces.