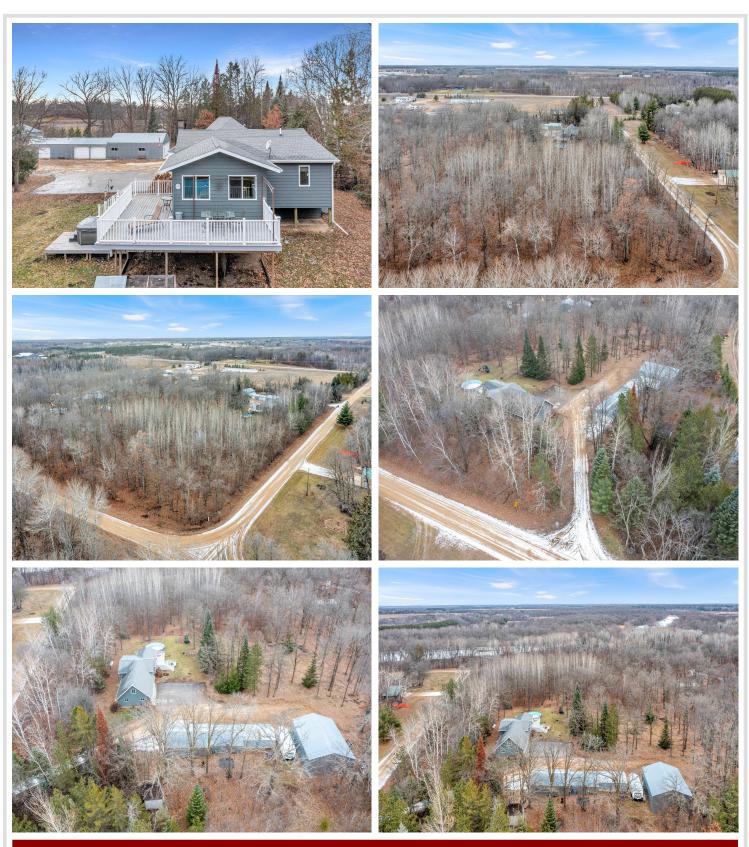

## **Description:**

Welcome to your dream home nestled on over 4 acres of serene landscape, just minutes from Orvs Landing. This beautiful multi-level residence is a true masterpiece, offering a perfect blend of comfort, and convenience. Car enthusiasts and collectors will be delighted by the expansive garage space that accommodates 10+ cars. This unique feature adds both practicality and prestige to the property. For those seeking educational opportunities, the proximity to the CLC Staples campus ensures that learning is just a short drive away. Conveniently located just minutes from town offers easy access to leisure and recreational activities. Golf enthusiasts will appreciate being near The Vintage-providing endless opportunities for a day on the greens. The hot tub and above-ground pool will stay. 1 year Home warranty included. Detached Garage/Storage 28X38, 24X30, 20X20 & 20X16=3320 SQ Feet including the attached garage spaces.

## Additional Details:

| Year Built             | 1984    |
|------------------------|---------|
| Lot Acres              | 4.5     |
| Lot Dimensions         | 295x658 |
| Garage Stalls          | 10      |
| School District        | 2170    |
| Taxes                  | \$3,158 |
| Taxes with Assessments | \$3,158 |
| Tax Year               | 2023    |