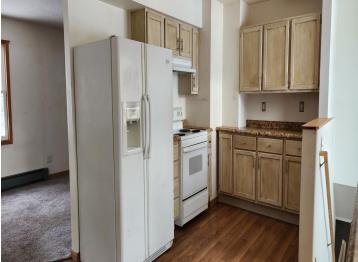

## **Description:**

Affordable, charming, clean, move-in ready, 3 bedroom (1 non-conforming), 1 bath home priced to sell in a great location. All bedrooms have 2 windows in them to let plenty of light in. The non-conforming bedroom has a large window but it may not meet the required height for a legal bedroom. Home & carpeting have been professionally cleaned. Spacious backyard with a partial fence and a shed for storage. Get instant equity with a fresh coat of paint and by finishing the remaining space in the basement for your needs. Boiler was repaired & nearly rebuilt prior to listing. Garage is believed to be insulated.