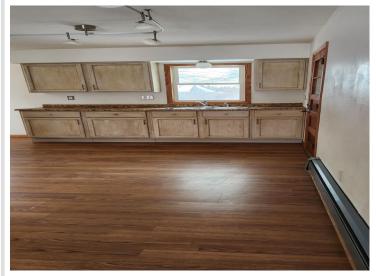

## **Description:**

Affordable, charming, clean, move-in ready, 3 bedroom (1 non-conforming), 1 bath home priced to sell in a great location. All bedrooms have 2 windows in them to let plenty of light in. The non-conforming bedroom has a large window but it may not meet the required height for a legal bedroom. Home & carpeting have been professionally cleaned. Spacious backyard with a partial fence and a shed for storage. Get instant equity with a fresh coat of paint and by finishing the remaining space in the basement for your needs. Boiler was repaired & nearly rebuilt prior to listing. Garage is believed to be insulated.