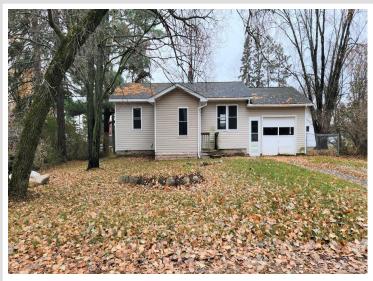

MLS 6466906 Residential

\$105,000

1,022 sq ft 2 bedrooms 1 baths

370 Evelyne Avenue Pine River MN 56474

Status: Closed

## **Description:**

Affordable, charming, clean, move-in ready, 3 bedroom (1 non-conforming), 1 bath home priced to sell in a great location. All bedrooms have 2 windows in them to let plenty of light in. The non-conforming bedroom has a large window but it may not meet the required height for a legal bedroom. Home & carpeting have been professionally cleaned. Spacious backyard with a partial fence and a shed for storage. Get instant equity with a fresh coat of paint and by finishing the remaining space in the basement for your needs. Boiler was repaired & nearly rebuilt prior to listing. Garage is believed to be insulated.