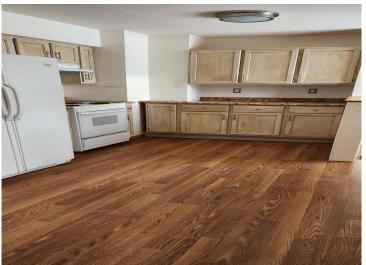

## **Description:**

Affordable, charming, clean, move-in ready, 3 bedroom (1 non-conforming), 1 bath home priced to sell in a great location. All bedrooms have 2 windows in them to let plenty of light in. The non-conforming bedroom has a large window but it may not meet the required height for a legal bedroom. Home & carpeting have been professionally cleaned. Spacious backyard with a partial fence and a shed for storage. Get instant equity with a fresh coat of paint and by finishing the remaining space in the basement for your needs. Boiler was repaired & nearly rebuilt prior to listing. Garage is believed to be insulated.