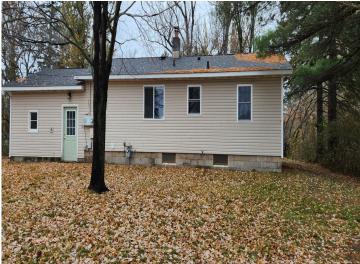

## **Description:**

Affordable, charming, clean, move-in ready, 3 bedroom (1 non-conforming), 1 bath home priced to sell in a great location. All bedrooms have 2 windows in them to let plenty of light in. The non-conforming bedroom has a large window but it may not meet the required height for a legal bedroom. Home & carpeting have been professionally cleaned. Spacious backyard with a partial fence and a shed for storage. Get instant equity with a fresh coat of paint and by finishing the remaining space in the basement for your needs. Boiler was repaired & nearly rebuilt prior to listing. Garage is believed to be insulated.

## **Additional Features:**

Basement: Block, Egress Window(s), Partially Finished Fuel: Natural Gas Garage: 1 Heat: Baseboard, Boiler Sewer: City Sewer/Connected Water: City Water/Connected Air Conditioning: None