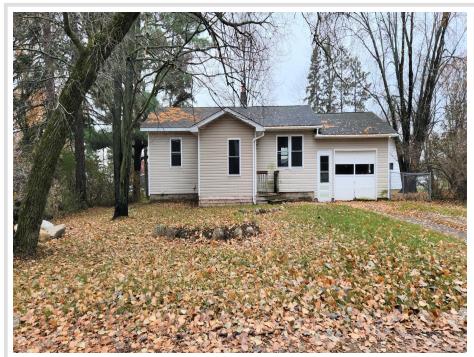

MLS 6466906 Residential

\$105,000

1,022 sq ft 2 bedrooms 1 baths

370 Evelyne Avenue Pine River MN 56474

Status: Closed

## **Description:**

Affordable, charming, clean, move-in ready, 3 bedroom (1 non-conforming), 1 bath home priced to sell in a great location. All bedrooms have 2 windows in them to let plenty of light in. The non-conforming bedroom has a large window but it may not meet the required height for a legal bedroom. Home & carpeting have been professionally cleaned. Spacious backyard with a partial fence and a shed for storage. Get instant equity with a fresh coat of paint and by finishing the remaining space in the basement for your needs. Boiler was repaired & nearly rebuilt prior to listing. Garage is believed to be insulated.