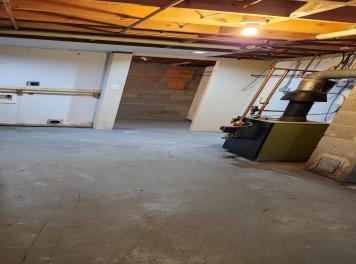

## **Description:**

Affordable, charming, clean, move-in ready, 3 bedroom (1 non-conforming), 1 bath home priced to sell in a great location. All bedrooms have 2 windows in them to let plenty of light in. The non-conforming bedroom has a large window but it may not meet the required height for a legal bedroom. Home & carpeting have been professionally cleaned. Spacious backyard with a partial fence and a shed for storage. Get instant equity with a fresh coat of paint and by finishing the remaining space in the basement for your needs. Boiler was repaired & nearly rebuilt prior to listing. Garage is believed to be insulated.

## **Additional Features:**

Basement: Block, Egress Window(s), Partially Finished Fuel: Natural Gas Garage: 1 Heat: Baseboard, Boiler Sewer: City Sewer/Connected Water: City Water/Connected Air Conditioning: None