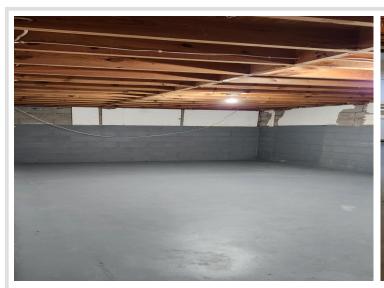

## **Description:**

Affordable, charming, clean, move-in ready, 3 bedroom (1 non-conforming), 1 bath home priced to sell in a great location. All bedrooms have 2 windows in them to let plenty of light in. The non-conforming bedroom has a large window but it may not meet the required height for a legal bedroom. Home & carpeting have been professionally cleaned. Spacious backyard with a partial fence and a shed for storage. Get instant equity with a fresh coat of paint and by finishing the remaining space in the basement for your needs. Boiler was repaired & nearly rebuilt prior to listing. Garage is believed to be insulated.

## **Additional Features:**

Basement: Block, Egress Window(s), Partially Finished Fuel: Natural Gas Garage: 1 Heat: Baseboard, Boiler Sewer: City Sewer/Connected Water: City Water/Connected Air Conditioning: None