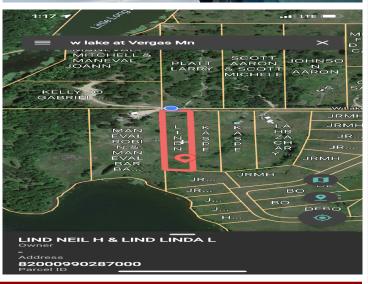

## **Additional Details:**

Lot Acres 3.2

Lot Dimensions 753 x 151

School District 23 \$98 Taxes Taxes with Assessments \$98 Tax Year 2024