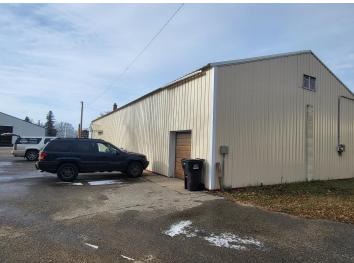

## **Description:**

I'm pleased to present an excellent business opportunity: the Menahga Hardware Store, offered at \$200,000. This is a complete turnkey operation, established and successfully run by the same owner for over 40 years. You'll also acquire all fixtures, a fully stocked inventory, established supplier contacts, and a great team of staff who are keen to stay on. With a paved parking lot, this business is ready for a seamless transition. The owner has just pasted away, and his family would like to see his dream continue, they are also selling a second hardware store in Sebeka for \$250,000. The store's manager is available to provide advice and is willing to stay on to run the store for you, if purchased with the Sebeka store. This is a fantastic opportunity to step into a fully established business with a strong foundation.

## **Additional Details:**

Year Built 1957 Lot Acres 0.31

Lot Dimensions 95x140x100x70x5x70

School District 821
Taxes \$2,230
Taxes with Assessments \$2,230
Tax Year 2023