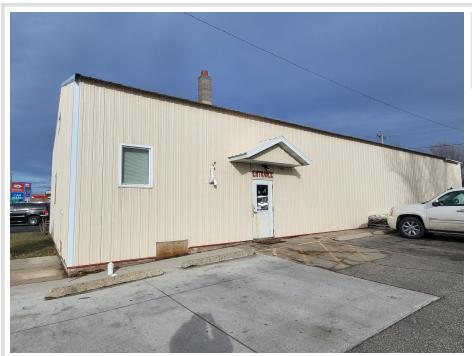

## **Description:**

I'm pleased to present an excellent business opportunity: the Menahga Hardware Store, offered at \$200,000. This is a complete turnkey operation, established and successfully run by the same owner for over 40 years. You'll also acquire all fixtures, a fully stocked inventory, established supplier contacts, and a great team of staff who are keen to stay on. With a paved parking lot, this business is ready for a seamless transition. The owner has just pasted away, and his family would like to see his dream continue, they are also selling a second hardware store in Sebeka for \$250,000. The store's manager is available to provide advice and is willing to stay on to run the store for you, if purchased with the Sebeka store. This is a fantastic opportunity to step into a fully established business with a strong foundation.