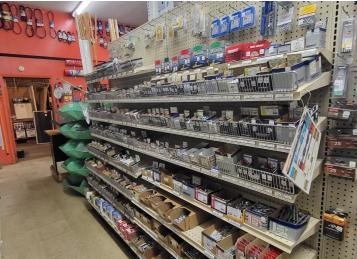

## **Description:**

I'm pleased to present an excellent business opportunity: the Menahga Hardware Store, offered at \$200,000. This is a complete turnkey operation, established and successfully run by the same owner for over 40 years. You'll also acquire all fixtures, a fully stocked inventory, established supplier contacts, and a great team of staff who are keen to stay on. With a paved parking lot, this business is ready for a seamless transition. The owner has just pasted away, and his family would like to see his dream continue, they are also selling a second hardware store in Sebeka for \$250,000. The store's manager is available to provide advice and is willing to stay on to run the store for you, if purchased with the Sebeka store. This is a fantastic opportunity to step into a fully established business with a strong foundation.