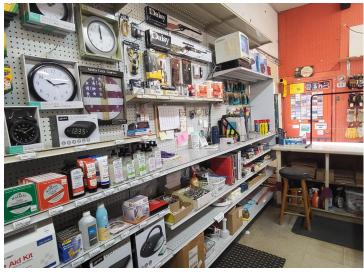

## **Description:**

I'm pleased to present an excellent business opportunity: the Menahga Hardware Store, offered at \$200,000. This is a complete turnkey operation, established and successfully run by the same owner for over 40 years. You'll also acquire all fixtures, a fully stocked inventory, established supplier contacts, and a great team of staff who are keen to stay on. With a paved parking lot, this business is ready for a seamless transition. The owner has just pasted away, and his family would like to see his dream continue, they are also selling a second hardware store in Sebeka for \$250,000. The store's manager is available to provide advice and is willing to stay on to run the store for you, if purchased with the Sebeka store. This is a fantastic opportunity to step into a fully established business with a strong foundation.