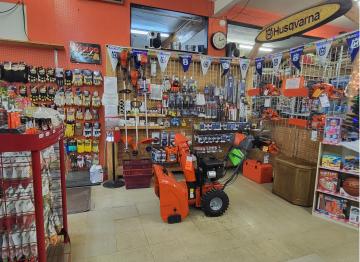

## **Description:**

I'm pleased to present an excellent business opportunity: the Menahga Hardware Store, offered at \$200,000. This is a complete turnkey operation, established and successfully run by the same owner for over 40 years. You'll also acquire all fixtures, a fully stocked inventory, established supplier contacts, and a great team of staff who are keen to stay on. With a paved parking lot, this business is ready for a seamless transition. The owner has just pasted away, and his family would like to see his dream continue, they are also selling a second hardware store in Sebeka for \$250,000. The store's manager is available to provide advice and is willing to stay on to run the store for you, if purchased with the Sebeka store. This is a fantastic opportunity to step into a fully established business with a strong foundation.