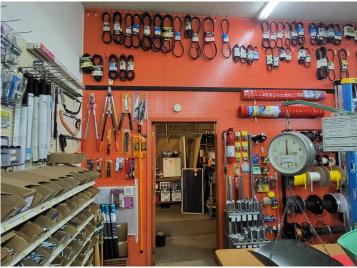

## **Description:**

I'm pleased to present an excellent business opportunity: the Menahga Hardware Store, offered at \$200,000. This is a complete turnkey operation, established and successfully run by the same owner for over 40 years. You'll also acquire all fixtures, a fully stocked inventory, established supplier contacts, and a great team of staff who are keen to stay on. With a paved parking lot, this business is ready for a seamless transition. The owner has just pasted away, and his family would like to see his dream continue, they are also selling a second hardware store in Sebeka for \$250,000. The store's manager is available to provide advice and is willing to stay on to run the store for you, if purchased with the Sebeka store. This is a fantastic opportunity to step into a fully established business with a strong foundation.