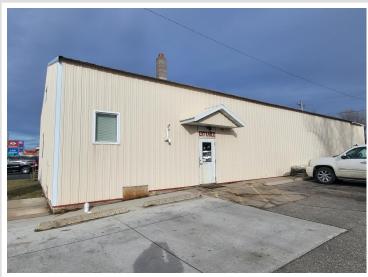

## **Description:**

I'm pleased to present an excellent business opportunity: the Menahga Hardware Store, offered at \$200,000. This is a complete turnkey operation, established and successfully run by the same owner for over 40 years. You'll also acquire all fixtures, a fully stocked inventory, established supplier contacts, and a great team of staff who are keen to stay on. With a paved parking lot, this business is ready for a seamless transition. The owner has just pasted away, and his family would like to see his dream continue, they are also selling a second hardware store in Sebeka for \$250,000. The store's manager is available to provide advice and is willing to stay on to run the store for you, if purchased with the Sebeka store. This is a fantastic opportunity to step into a fully established business with a strong foundation.