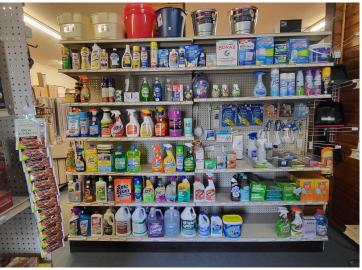

## **Description:**

I'm pleased to present an excellent business opportunity: the Menahga Hardware Store, offered at \$200,000. This is a complete turnkey operation, established and successfully run by the same owner for over 40 years. You'll also acquire all fixtures, a fully stocked inventory, established supplier contacts, and a great team of staff who are keen to stay on. With a paved parking lot, this business is ready for a seamless transition. The owner has just pasted away, and his family would like to see his dream continue, they are also selling a second hardware store in Sebeka for \$250,000. The store's manager is available to provide advice and is willing to stay on to run the store for you, if purchased with the Sebeka store. This is a fantastic opportunity to step into a fully established business with a strong foundation.