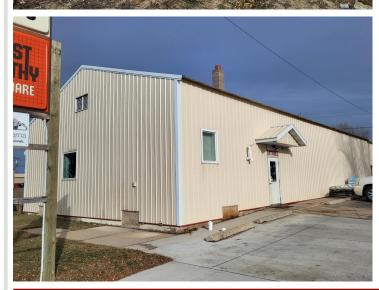

## **Description:**

I'm pleased to present an excellent business opportunity: the Menahga Hardware Store, offered at \$200,000. This is a complete turnkey operation, established and successfully run by the same owner for over 40 years. You'll also acquire all fixtures, a fully stocked inventory, established supplier contacts, and a great team of staff who are keen to stay on. With a paved parking lot, this business is ready for a seamless transition. The owner has just pasted away, and his family would like to see his dream continue, they are also selling a second hardware store in Sebeka for \$250,000. The store's manager is available to provide advice and is willing to stay on to run the store for you, if purchased with the Sebeka store. This is a fantastic opportunity to step into a fully established business with a strong foundation.

## **Additional Details:**

Year Built 1957 Lot Acres 0.31

Lot Dimensions 95x140x100x70x5x70

School District 821
Taxes \$2,230
Taxes with Assessments \$2,230
Tax Year 2023