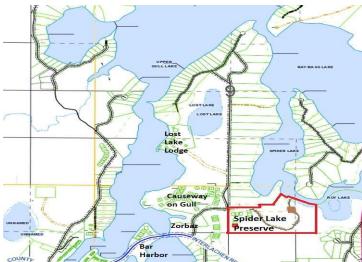

## **Description:**

NEW 3bd/3ba HOME PLAN at Spider Lake Preserve, a Maint Free Community on the Gull Lake Chain. Two homes are under construction and one is viewable at 8038 Lost Lake Rd #120. 2 lots are spoken for, another is reserved which leaves 6 lots for consideration. This community is a small & private single-family lake home community in the City of Lake Shore. This 35-acre community is nestled amongst Lost Lake Lodge, Causeway on Gull, Bar Harbor, Zorbaz, golf courses, and so much more. This private community has its own dock area, lake side patio and firepit area, pickleball court, private crushed granite path system and fine homes built by Thomas Allen Homes. This 3bd/3ba with Bonus Room starts at \$599k. This listing priced with optional sunroom & bonus config as 3rd Bd. Options avail 3rd garage, fireplace, patio, millwork pkgs, solid counters, many flooring options & more. Great private master suite and vaulted main aera. Now's the time to secure your Gull Lake enjoyment in 2024!

## **Driving Directions:**

From Highway 371 in Nisswa, take Country Rd 77 West to Zorbaz. Turn Right on Lost Lake Road to Community on your right.

Listed By: Edina Realty, Inc.

Affinity Real Estate Inc. participates in the Regional Multiple Listing Service of Minnesota, Inc Broker Reciprocity (sm) program, allowing us to display other broker's listings on our website. All properties are subject to prior sale, change or withdrawal.