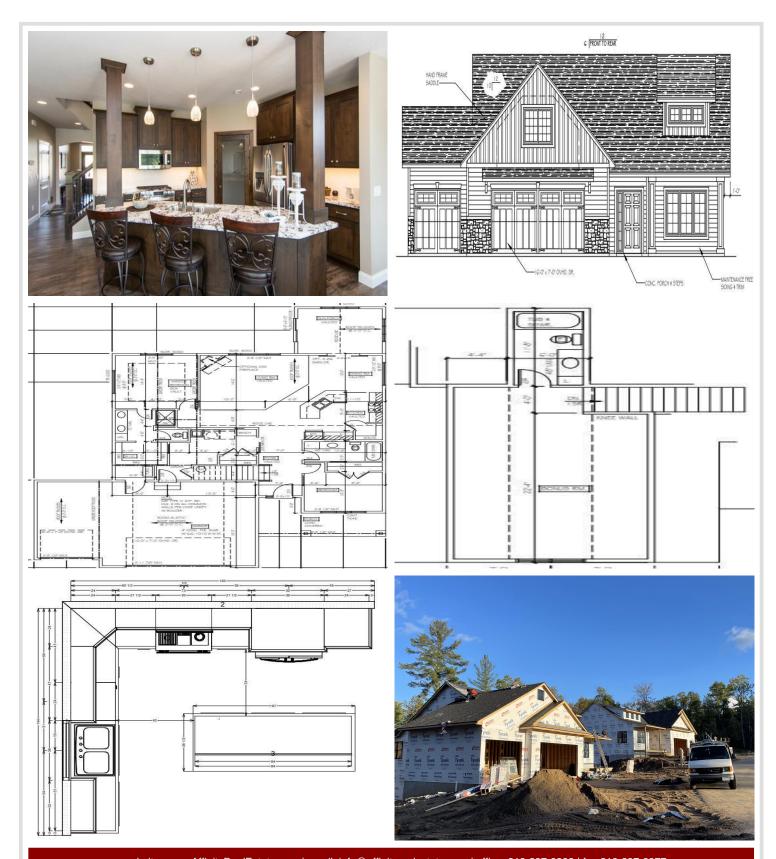

## **Description:**

NEW 3bd/3ba HOME PLAN at Spider Lake Preserve, a Maint Free Community on the Gull Lake Chain. Two homes are under construction and one is viewable at 8038 Lost Lake Rd #120. 2 lots are spoken for, another is reserved which leaves 6 lots for consideration. This community is a small & private single-family lake home community in the City of Lake Shore. This 35-acre community is nestled amongst Lost Lake Lodge, Causeway on Gull, Bar Harbor, Zorbaz, golf courses, and so much more. This private community has its own dock area, lake side patio and firepit area, pickleball court, private crushed granite path system and fine homes built by Thomas Allen Homes. This 3bd/3ba with Bonus Room starts at \$599k. This listing priced with optional sunroom & bonus config as 3rd Bd. Options avail 3rd garage, fireplace, patio, millwork pkgs, solid counters, many flooring options & more. Great private master suite and vaulted main aera. Now's the time to secure your Gull Lake enjoyment in 2024!