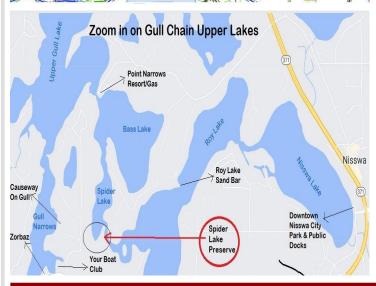

## **Description:**

NEW 3bd/3ba HOME PLAN at Spider Lake Preserve, a Maint Free Community on the Gull Lake Chain. Two homes are under construction and one is viewable at 8038 Lost Lake Rd #120. 2 lots are spoken for, another is reserved which leaves 6 lots for consideration. This community is a small & private single-family lake home community in the City of Lake Shore. This 35-acre community is nestled amongst Lost Lake Lodge, Causeway on Gull, Bar Harbor, Zorbaz, golf courses, and so much more. This private community has its own dock area, lake side patio and firepit area, pickleball court, private crushed granite path system and fine homes built by Thomas Allen Homes. This 3bd/3ba with Bonus Room starts at \$599k. This listing priced with optional sunroom & bonus config as 3rd Bd. Options avail 3rd garage, fireplace, patio, millwork pkgs, solid counters, many flooring options & more. Great private master suite and vaulted main aera. Now's the time to secure your Gull Lake enjoyment in 2024!

## **Driving Directions:**

From Highway 371 in Nisswa, take Country Rd 77 West to Zorbaz. Turn Right on Lost Lake Road to Community on your right.

Listed By: Edina Realty, Inc.

Affinity Real Estate Inc. participates in the Regional Multiple Listing Service of Minnesota, Inc Broker Reciprocity (sm) program, allowing us to display other broker's listings on our website. All properties are subject to prior sale, change or withdrawal.