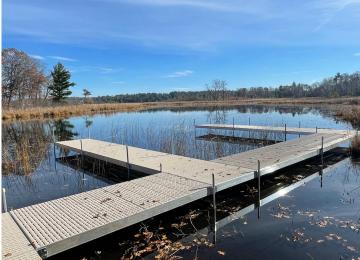

## **Description:**

NEW 3bd/3ba HOME PLAN at Spider Lake Preserve, a Maint Free Community on the Gull Lake Chain. Two homes are under construction and one is viewable at 8038 Lost Lake Rd #120. 2 lots are spoken for, another is reserved which leaves 6 lots for consideration. This community is a small & private single-family lake home community in the City of Lake Shore. This 35-acre community is nestled amongst Lost Lake Lodge, Causeway on Gull, Bar Harbor, Zorbaz, golf courses, and so much more. This private community has its own dock area, lake side patio and firepit area, pickleball court, private crushed granite path system and fine homes built by Thomas Allen Homes. This 3bd/3ba with Bonus Room starts at \$599k. This listing priced with optional sunroom & bonus config as 3rd Bd. Options avail 3rd garage, fireplace, patio, millwork pkgs, solid counters, many flooring options & more. Great private master suite and vaulted main aera. Now's the time to secure your Gull Lake enjoyment in 2024!