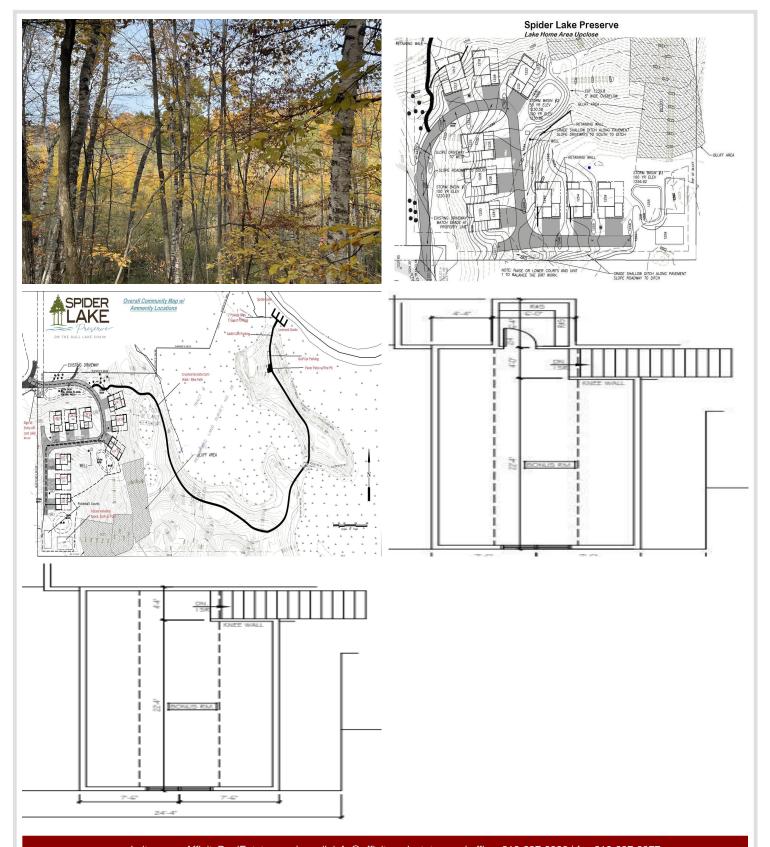

## **Description:**

NEW 3bd/3ba HOME PLAN at Spider Lake Preserve, a Maint Free Community on the Gull Lake Chain. Two homes are under construction and one is viewable at 8038 Lost Lake Rd #120. 2 lots are spoken for, another is reserved which leaves 6 lots for consideration. This community is a small & private single-family lake home community in the City of Lake Shore. This 35-acre community is nestled amongst Lost Lake Lodge, Causeway on Gull, Bar Harbor, Zorbaz, golf courses, and so much more. This private community has its own dock area, lake side patio and firepit area, pickleball court, private crushed granite path system and fine homes built by Thomas Allen Homes. This 3bd/3ba with Bonus Room starts at \$599k. This listing priced with optional sunroom & bonus config as 3rd Bd. Options avail 3rd garage, fireplace, patio, millwork pkgs, solid counters, many flooring options & more. Great private master suite and vaulted main aera. Now's the time to secure your Gull Lake enjoyment in 2024!