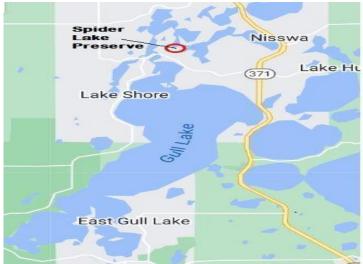

## **Driving Directions:**

From Highway 371 in Nisswa, take Country Rd 77 West to Zorbaz. Turn Right on Lost Lake Road to Community on your right.

Listed By: Edina Realty, Inc.

Affinity Real Estate Inc. participates in the Regional Multiple Listing Service of Minnesota, Inc Broker Reciprocity (sm) program, allowing us to display other broker's listings on our website. All properties are subject to prior sale, change or withdrawal.