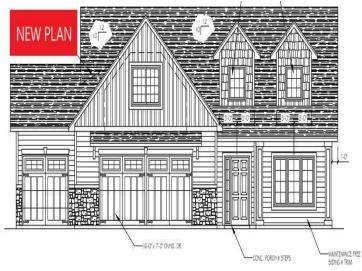

## **Description:**

NEW 3bd/3ba HOME PLAN at Spider Lake Preserve, a Maint Free Community on the Gull Lake Chain. Two homes are under construction and one is viewable at 8038 Lost Lake Rd #120. 2 lots are spoken for, another is reserved which leaves 6 lots for consideration. This community is a small & private single-family lake home community in the City of Lake Shore. This 35-acre community is nestled amongst Lost Lake Lodge, Causeway on Gull, Bar Harbor, Zorbaz, golf courses, and so much more. This private community has its own dock area, lake side patio and firepit area, pickleball court, private crushed granite path system and fine homes built by Thomas Allen Homes. This 3bd/3ba with Bonus Room starts at \$599k. This listing priced with optional sunroom & bonus config as 3rd Bd. Options avail 3rd garage, fireplace, patio, millwork pkgs, solid counters, many flooring options & more. Great private master suite and vaulted main aera. Now's the time to secure your Gull Lake enjoyment in 2024!