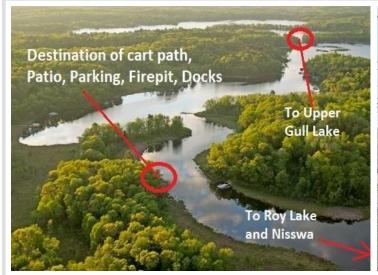

## **Description:**

NEW 3bd/3ba HOME PLAN at Spider Lake Preserve, a Maint Free Community on the Gull Lake Chain. Two homes are under construction and one is viewable at 8038 Lost Lake Rd #120. 2 lots are spoken for, another is reserved which leaves 6 lots for consideration. This community is a small & private single-family lake home community in the City of Lake Shore. This 35-acre community is nestled amongst Lost Lake Lodge, Causeway on Gull, Bar Harbor, Zorbaz, golf courses, and so much more. This private community has its own dock area, lake side patio and firepit area, pickleball court, private crushed granite path system and fine homes built by Thomas Allen Homes. This 3bd/3ba with Bonus Room starts at \$599k. This listing priced with optional sunroom & bonus config as 3rd Bd. Options avail 3rd garage, fireplace, patio, millwork pkgs, solid counters, many flooring options & more. Great private master suite and vaulted main aera. Now's the time to secure your Gull Lake enjoyment in 2024!