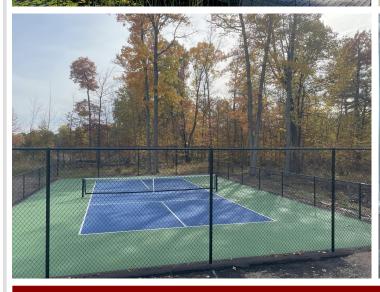

## **Description:**

NEW 3bd/3ba HOME PLAN at Spider Lake Preserve, a Maint Free Community on the Gull Lake Chain. Two homes are under construction and one is viewable at 8038 Lost Lake Rd #120. 2 lots are spoken for, another is reserved which leaves 6 lots for consideration. This community is a small & private single-family lake home community in the City of Lake Shore. This 35-acre community is nestled amongst Lost Lake Lodge, Causeway on Gull, Bar Harbor, Zorbaz, golf courses, and so much more. This private community has its own dock area, lake side patio and firepit area, pickleball court, private crushed granite path system and fine homes built by Thomas Allen Homes. This 3bd/3ba with Bonus Room starts at \$599k. This listing priced with optional sunroom & bonus config as 3rd Bd. Options avail 3rd garage, fireplace, patio, millwork pkgs, solid counters, many flooring options & more. Great private master suite and vaulted main aera. Now's the time to secure your Gull Lake enjoyment in 2024!