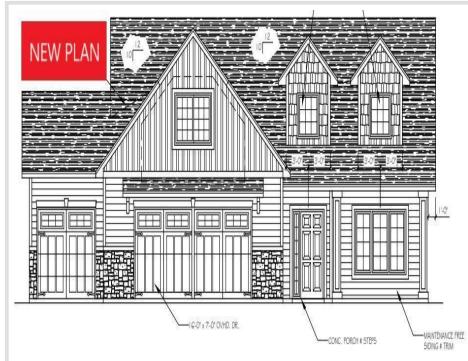

## **Description:**

NEW 3bd/3ba HOME PLAN at Spider Lake Preserve, a Maint Free Community on the Gull Lake Chain. Two homes are under construction and one is viewable at 8038 Lost Lake Rd #120. 2 lots are spoken for, another is reserved which leaves 6 lots for consideration. This community is a small & private single-family lake home community in the City of Lake Shore. This 35-acre community is nestled amongst Lost Lake Lodge, Causeway on Gull, Bar Harbor, Zorbaz, golf courses, and so much more. This private community has its own dock area, lake side patio and firepit area, pickleball court, private crushed granite path system and fine homes built by Thomas Allen Homes. This 3bd/3ba with Bonus Room starts at \$599k. This listing priced with optional sunroom & bonus config as 3rd Bd. Options avail 3rd garage, fireplace, patio, millwork pkgs, solid counters, many flooring options & more. Great private master suite and vaulted main aera. Now's the time to secure your Gull Lake enjoyment in 2024!