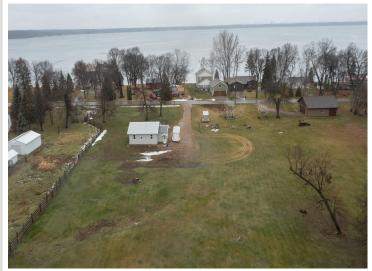

## **Description:**

Experience the perks of living near the lakes with this exquisite 3-bedroom, 2-bath home nestled into this picturesque 1.7 acre lot near Perham. Indulge in the tranquility of your surroundings with breathtaking views of Little Pine Lake from the comfort of your new home. This beautiful home was moved on in 2022, completely remodeled and features a composite deck, low maintenance vinyl siding and metal roof, new well, septic, natural gas forced air furnace with central air conditioning and so much more. Don't miss this opportunity to make this rare find yours.

## **Additional Details:**

Year Built 1960 Lot Acres 1.78

Lot Dimensions 1.78 acres

School District 549
Taxes \$80
Taxes with Assessments \$210
Tax Year 2023