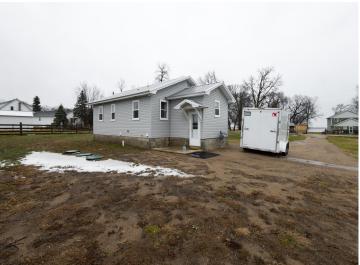

## **Description:**

Experience the perks of living near the lakes with this exquisite 3-bedroom, 2-bath home nestled into this picturesque 1.7 acre lot near Perham. Indulge in the tranquility of your surroundings with breathtaking views of Little Pine Lake from the comfort of your new home. This beautiful home was moved on in 2022, completely remodeled and features a composite deck, low maintenance vinyl siding and metal roof, new well, septic, natural gas forced air furnace with central air conditioning and so much more. Don't miss this opportunity to make this rare find yours.

## **Additional Details:**

Year Built 1960 Lot Acres 1.78

Lot Dimensions 1.78 acres

School District 549
Taxes \$80
Taxes with Assessments \$210
Tax Year 2023