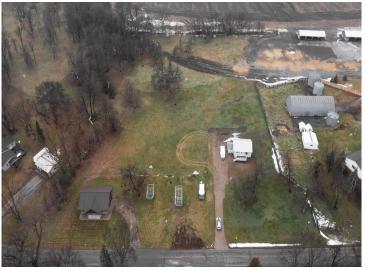

## **Description:**

Experience the perks of living near the lakes with this exquisite 3-bedroom, 2-bath home nestled into this picturesque 1.7 acre lot near Perham. Indulge in the tranquility of your surroundings with breathtaking views of Little Pine Lake from the comfort of your new home. This beautiful home was moved on in 2022, completely remodeled and features a composite deck, low maintenance vinyl siding and metal roof, new well, septic, natural gas forced air furnace with central air conditioning and so much more. Don't miss this opportunity to make this rare find yours.

## **Additional Details:**

Year Built 1960 Lot Acres 1.78

Lot Dimensions 1.78 acres

School District 549
Taxes \$80
Taxes with Assessments \$210
Tax Year 2023