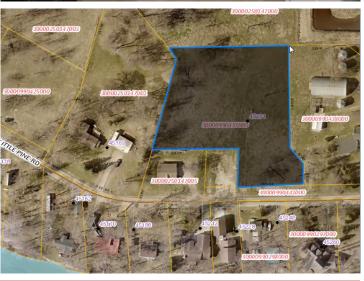

MLS 6469588 Residential

\$239,900

1,464 sq ft 3 bedrooms 2 baths

45231 Little Pine Road Perham MN 56573

Status: Active

## **Additional Details:**

Year Built 1960 Lot Acres 1.78

Lot Dimensions 1.78 acres

School District 549
Taxes \$80
Taxes with Assessments \$210
Tax Year 2023

## **Driving Directions:**

From Perham, head southeast on 1st Ave N. Turn left to stay on 1st Ave N, turn left onto 3rd st NW, turn right onto Lake Ave, turn right onto Co Hwy 51/Lakeside Dr travel straight ahead and turn right onto N. Little Pine Rd.