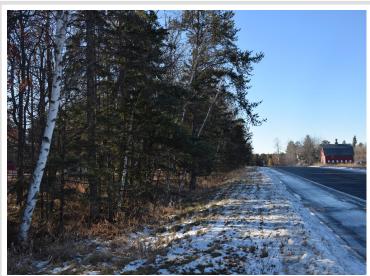

## **Description:**

Rare Saint Onge Addition vacant lot ready to build on! Lot has been maintained, THe shed on the property in bot included in the sale.includes the new shed on the lot. Located on Power Dam Rd NE, this lot on the East side of Bemidji is a great location and highly desired.

## **Additional Details:**

Lot Acres 1.23

Lot Dimensions 180x265x180x320

School District 31 Taxes \$362 Taxes with Assessments \$362 Tax Year 2023