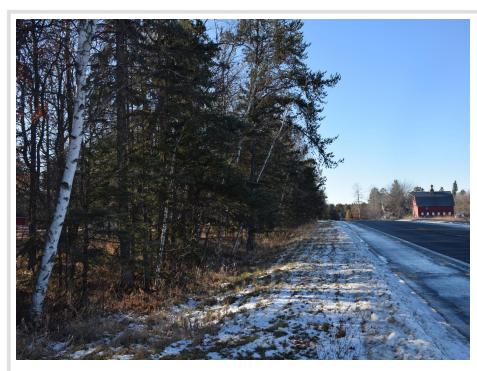

MLS 6469706 Land

\$29,500

1.23 Acres Raw Land

TBD Power Dam Road Bemidji MN 56601

Status: Pending

## **Description:**

Rare Saint Onge Addition vacant lot ready to build on! Lot has been maintained, THe shed on the property in bot included in the sale.includes the new shed on the lot. Located on Power Dam Rd NE, this lot on the East side of Bemidji is a great location and highly desired.

## **Additional Details:**

Lot Acres 1.23

Lot Dimensions 180x265x180x320

School District 31 Taxes \$362 Taxes with Assessments \$362 Tax Year 2023