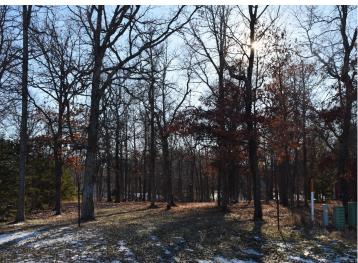

## **Description:**

Rare Saint Onge Addition vacant lot ready to build on! Lot has been maintained, THe shed on the property in bot included in the sale.includes the new shed on the lot. Located on Power Dam Rd NE, this lot on the East side of Bemidji is a great location and highly desired.