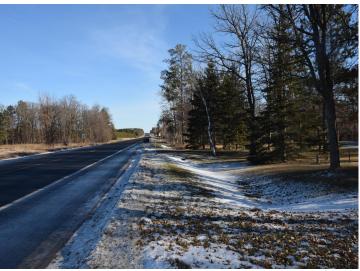

## **Description:**

Rare Saint Onge Addition vacant lot ready to build on! Lot has been maintained, THe shed on the property in bot included in the sale.includes the new shed on the lot. Located on Power Dam Rd NE, this lot on the East side of Bemidji is a great location and highly desired.

## **Additional Details:**

Lot Acres 1.23

Lot Dimensions 180x265x180x320

School District 31 Taxes \$362 Taxes with Assessments \$362 Tax Year 2023