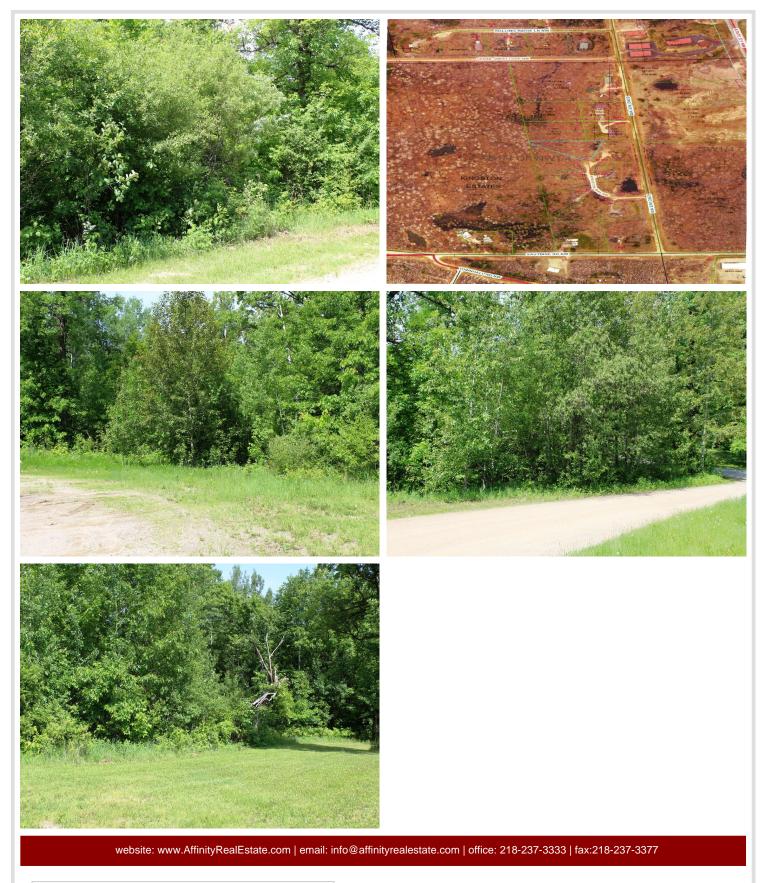

#### **Description:**

1 Acre Building lot. Great location and right outside of Walker...Build your home or summer getaway.

### Additional Details:

| Lot Acres              | 1              |
|------------------------|----------------|
| Lot Dimensions         | 71x174x400x313 |
| School District        | 113            |
| Taxes                  | \$110          |
| Taxes with Assessments | \$110          |
| Tax Year               | 2023           |

#### **Driving Directions:**

From Walker, north on Hwy 371 to a left on Sautbine Road to a right on 63rd avenue to a left on Kingston Way.

Listed By: Cedar Point Realty -Walker

Affinity Real Estate Inc. participates in the Regional Multiple Listing Service of Minnesota, Inc Broker Reciprocity (sm) program, allowing us to display other broker's listings on our website. All properties are subject to prior sale, change or withdrawal.