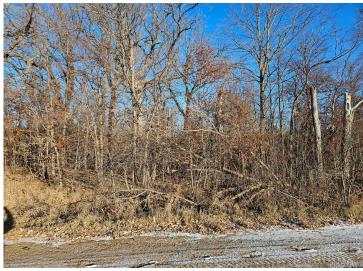

## **Description:**

Wooded Otter Tail River lot with over 850 feet of frontage and over 9 acres. Terrific building site or summer campsite. Priced well below county accessed tax value. You won't go wrong investing in land.

## **Additional Details:**

Lot Acres 9.19

Lot Dimensions 9.19 Acres

School District 549 Taxes \$774 Taxes with Assessments \$774 Tax Year 2023