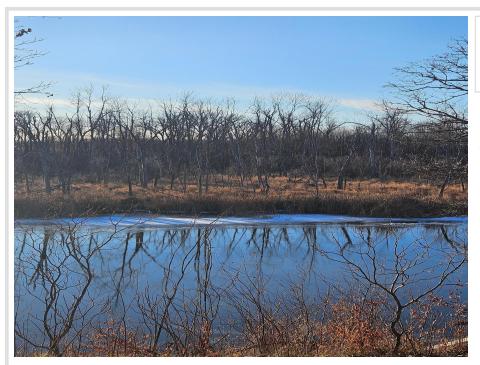

## **Description:**

Wooded Otter Tail River lot with over 850 feet of frontage and over 9 acres. Terrific building site or summer campsite. Priced well below county accessed tax value. You won't go wrong investing in land.

## **Additional Details:**

Lot Acres 9.19

Lot Dimensions 9.19 Acres

School District 549 Taxes \$774 Taxes with Assessments \$774 Tax Year 2023