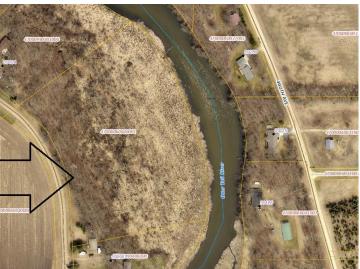

## **Description:**

Wooded Otter Tail River lot with over 850 feet of frontage and over 9 acres. Terrific building site or summer campsite. Priced well below county accessed tax value. You won't go wrong investing in land.

## **Additional Details:**

Lot Acres 9.19

Lot Dimensions 9.19 Acres

School District 549 Taxes \$774 Taxes with Assessments \$774 Tax Year 2023