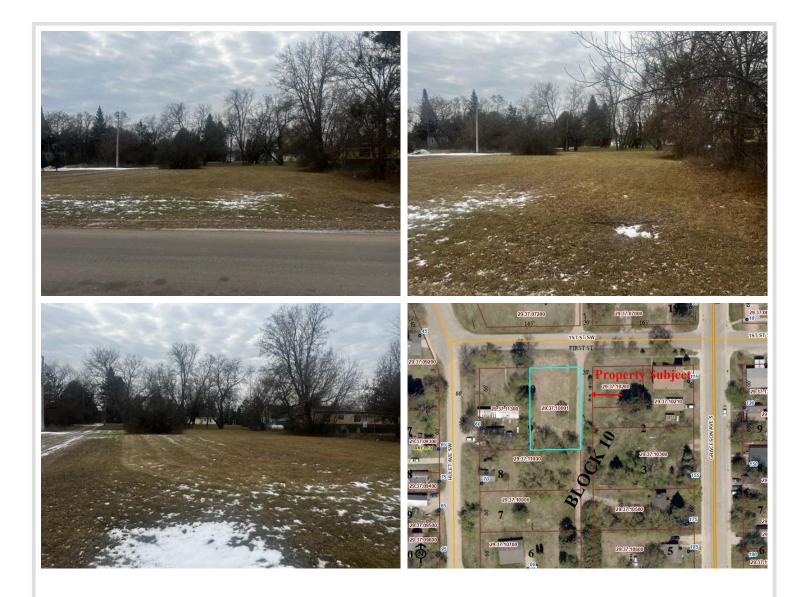

## **Description:**

This Akeley City lot features over .25 acres and is centrally located in the heart of downtown Akeley. The lot is cleared and ready for you to build your new home. The lot is located just minutes away from the Heartland Trail, Paul Bunyan State Forest and many Lakes within a few miles of the property. Call for an appointment today.

## Additional Details:

| Lot Acres              | 0.26   |
|------------------------|--------|
| Lot Dimensions         | 83x132 |
| School District        | 113    |
| Taxes                  | \$138  |
| Taxes with Assessments | \$138  |
| Tax Year               | 2023   |