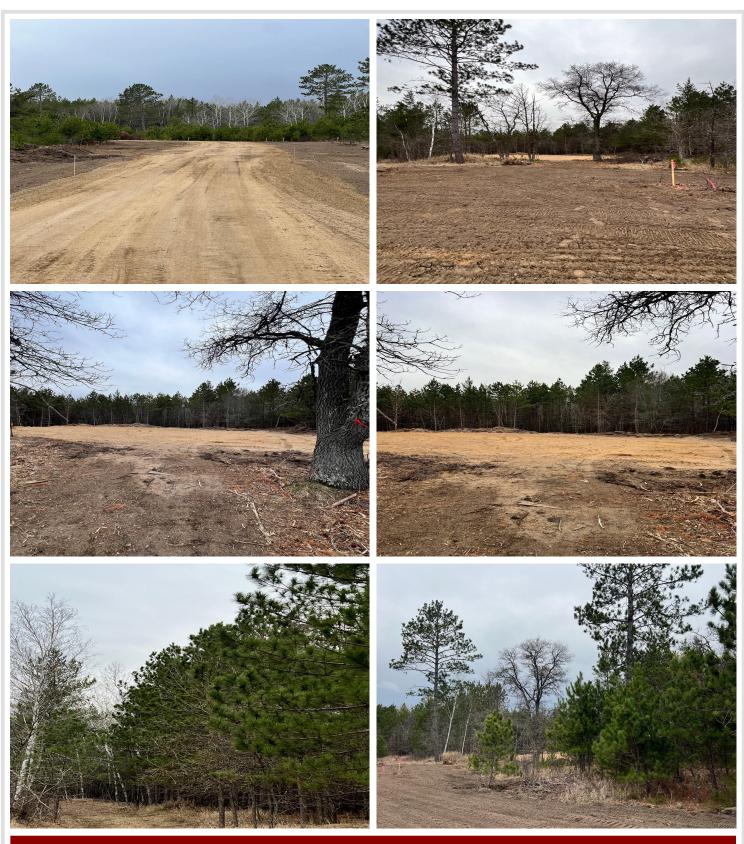

## Additional Details:

| Lot Acres              | 2.26    |
|------------------------|---------|
| Lot Dimensions         | 314x314 |
| School District        | 308     |
| Taxes                  | \$42    |
| Taxes with Assessments | \$42    |
| Tax Year               | 2023    |