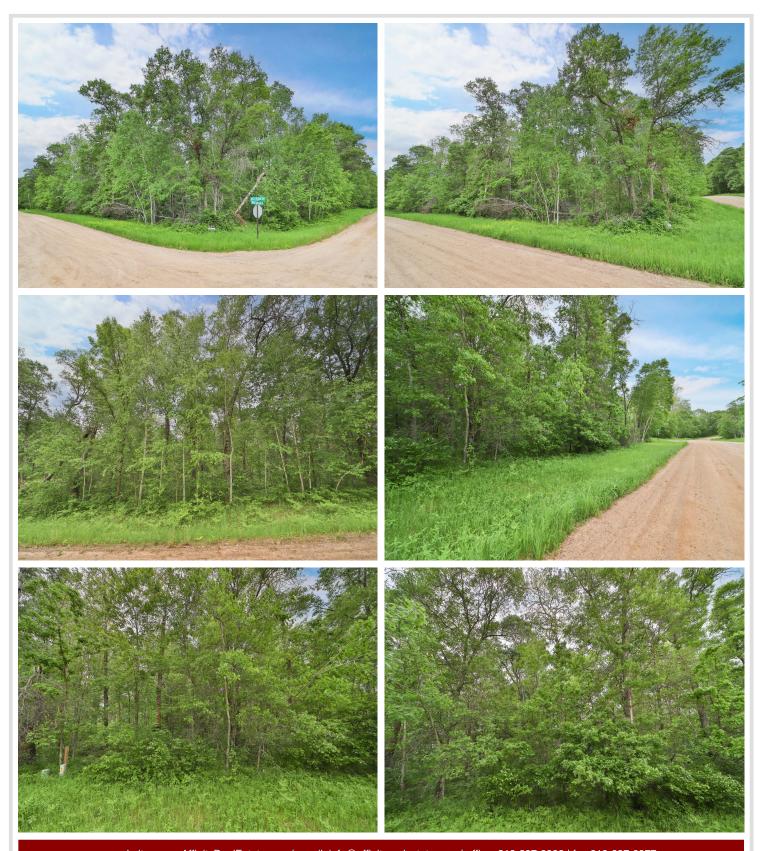

## **Description:**

Don't miss your opportunity to build your dream home in Breezy Point on a half acre of land. You will appreciate all of the mature trees and high ground that this lot offers. Located near many resorts, fine dining and so much entertainment, this lot will not disappoint. Schedule your showing today.

## **Additional Details:**

Lot Acres 0.49

Lot Dimensions 195x129x197x136

School District 186 Taxes \$90 Taxes with Assessments \$90 Tax Year 2023