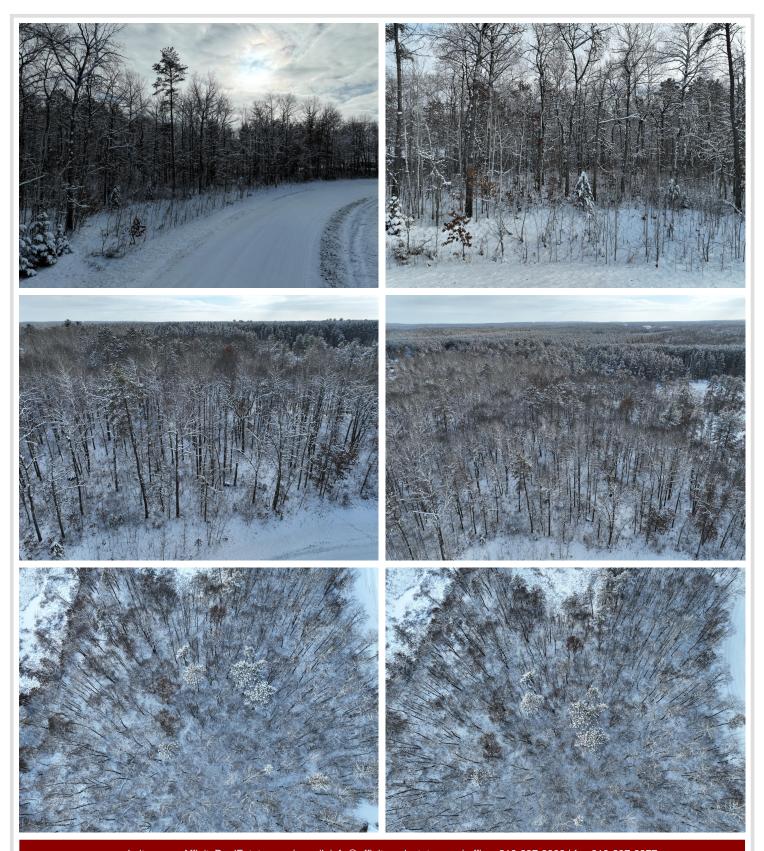

## **Description:**

Discover serenity on this Jenkins 3-acre wooded haven lot nestled in a peaceful cul-de-sac with a pond near the back of the lot to enjoy the changing seasons in the heart of Minnesota. Embrace the beauty of nature with towering trees surrounding your future dream home and whether it's a cozy cabin or a modern home, let your imagination run wild. Easy access to Pine River, Jenkin, Pequot Lakes for your shopping and dining needs while still enjoying the seclusion and privacy that this wooded lot provides. Also close to the Whitefish Lakes Chain to enjoy excellent fishing and recreational activities. Don't miss this opportunity to claim your slice of paradise!

## **Additional Details:**

Lot Acres 3

Lot Dimensions 266 x 526.83 x 462.61 x 360.33

School District 186
Taxes \$128
Taxes with Assessments \$128
Tax Year 2023