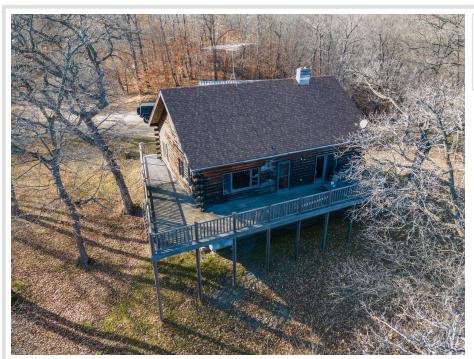

## **Description:**

If you like the outdoors and privacy, this is the spot for you! This property features over 800 feet of lake shore on Otter Lake and over 16 acres of woods. Otter Lake has excellent pan fishing, as well as bass and northern. Otter is a private lake with no public access and minimal owners on the lake, with the opportunity to hunt deer or turkey without leaving your property. Otter Lake also has good water clarity, so you can swim, relax, and enjoy listening to the loons. This property is a beautiful real log home with an Open floor plan, a large loft area, and a walkout basement. Home has a large deck with a wonderful view of the lake. You'll love this 3-bedroom, 3-bath home with additional square footage to finish in the lower level. This would make a great retreat to enjoy the outdoors and relax!

## **Additional Details:**

Year Built 1994 Lot Acres 16.2

Lot Dimensions 16.20 acres

Garage Stalls 2
School District 548
Taxes \$2,328
Taxes with Assessments \$2,448
Tax Year 2021