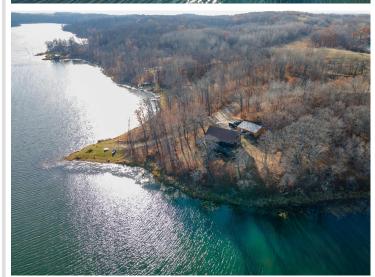

MLS 6471947 Lake Home

\$975,000

2,200 sq ft 3 bedrooms 3 baths

46696 Otter Shores Road Vergas MN 56587

Waterfront: Otter

Status: Active

## **Description:**

If you like the outdoors and privacy, this is the spot for you! This property features over 800 feet of lake shore on Otter Lake and over 16 acres of woods. Otter Lake has excellent pan fishing, as well as bass and northern. Otter is a private lake with no public access and minimal owners on the lake, with the opportunity to hunt deer or turkey without leaving your property. Otter Lake also has good water clarity, so you can swim, relax, and enjoy listening to the loons. This property is a beautiful real log home with an Open floor plan, a large loft area, and a walkout basement. Home has a large deck with a wonderful view of the lake. You'll love this 3-bedroom, 3-bath home with additional square footage to finish in the lower level. This would make a great retreat to enjoy the outdoors and relax!