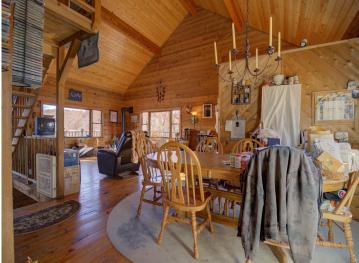

## **Description:**

If you like the outdoors and privacy, this is the spot for you! This property features over 800 feet of lake shore on Otter Lake and over 16 acres of woods. Otter Lake has excellent pan fishing, as well as bass and northern. Otter is a private lake with no public access and minimal owners on the lake, with the opportunity to hunt deer or turkey without leaving your property. Otter Lake also has good water clarity, so you can swim, relax, and enjoy listening to the loons. This property is a beautiful real log home with an Open floor plan, a large loft area, and a walkout basement. Home has a large deck with a wonderful view of the lake. You'll love this 3-bedroom, 3-bath home with additional square footage to finish in the lower level. This would make a great retreat to enjoy the outdoors and relax!