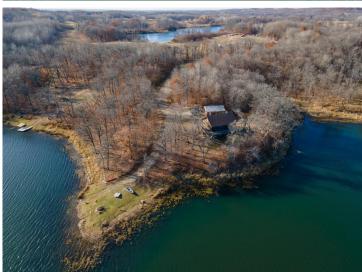

MLS 6471947 Lake Home

\$975,000

2,200 sq ft 3 bedrooms 3 baths

46696 Otter Shores Road Vergas MN 56587

Waterfront: Otter

Status: Active

## **Description:**

If you like the outdoors and privacy, this is the spot for you! This property features over 800 feet of lake shore on Otter Lake and over 16 acres of woods. Otter Lake has excellent pan fishing, as well as bass and northern. Otter is a private lake with no public access and minimal owners on the lake, with the opportunity to hunt deer or turkey without leaving your property. Otter Lake also has good water clarity, so you can swim, relax, and enjoy listening to the loons. This property is a beautiful real log home with an Open floor plan, a large loft area, and a walkout basement. Home has a large deck with a wonderful view of the lake. You'll love this 3-bedroom, 3-bath home with additional square footage to finish in the lower level. This would make a great retreat to enjoy the outdoors and relax!