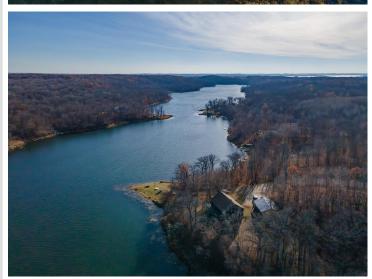

## **Description:**

If you like the outdoors and privacy, this is the spot for you! This property features over 800 feet of lake shore on Otter Lake and over 16 acres of woods. Otter Lake has excellent pan fishing, as well as bass and northern. Otter is a private lake with no public access and minimal owners on the lake, with the opportunity to hunt deer or turkey without leaving your property. Otter Lake also has good water clarity, so you can swim, relax, and enjoy listening to the loons. This property is a beautiful real log home with an Open floor plan, a large loft area, and a walkout basement. Home has a large deck with a wonderful view of the lake. You'll love this 3-bedroom, 3-bath home with additional square footage to finish in the lower level. This would make a great retreat to enjoy the outdoors and relax!