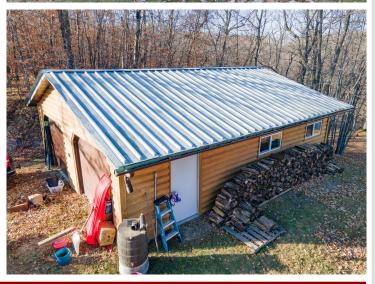

## **Description:**

If you like the outdoors and privacy, this is the spot for you! This property features over 800 feet of lake shore on Otter Lake and over 16 acres of woods. Otter Lake has excellent pan fishing, as well as bass and northern. Otter is a private lake with no public access and minimal owners on the lake, with the opportunity to hunt deer or turkey without leaving your property. Otter Lake also has good water clarity, so you can swim, relax, and enjoy listening to the loons. This property is a beautiful real log home with an Open floor plan, a large loft area, and a walkout basement. Home has a large deck with a wonderful view of the lake. You'll love this 3-bedroom, 3-bath home with additional square footage to finish in the lower level. This would make a great retreat to enjoy the outdoors and relax!

## **Additional Details:**

Year Built 1994 Lot Acres 16.2

Lot Dimensions 16.20 acres

Garage Stalls 2
School District 548
Taxes \$2,328
Taxes with Assessments \$2,448
Tax Year 2021