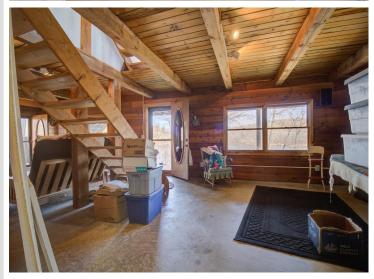

## **Description:**

If you like the outdoors and privacy, this is the spot for you! This property features over 800 feet of lake shore on Otter Lake and over 16 acres of woods. Otter Lake has excellent pan fishing, as well as bass and northern. Otter is a private lake with no public access and minimal owners on the lake, with the opportunity to hunt deer or turkey without leaving your property. Otter Lake also has good water clarity, so you can swim, relax, and enjoy listening to the loons. This property is a beautiful real log home with an Open floor plan, a large loft area, and a walkout basement. Home has a large deck with a wonderful view of the lake. You'll love this 3-bedroom, 3-bath home with additional square footage to finish in the lower level. This would make a great retreat to enjoy the outdoors and relax!