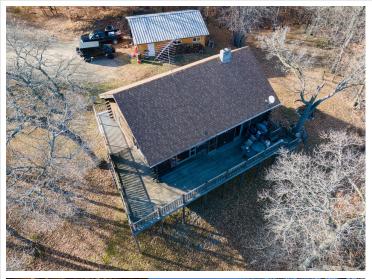

## **Description:**

If you like the outdoors and privacy, this is the spot for you! This property features over 800 feet of lake shore on Otter Lake and over 16 acres of woods. Otter Lake has excellent pan fishing, as well as bass and northern. Otter is a private lake with no public access and minimal owners on the lake, with the opportunity to hunt deer or turkey without leaving your property. Otter Lake also has good water clarity, so you can swim, relax, and enjoy listening to the loons. This property is a beautiful real log home with an Open floor plan, a large loft area, and a walkout basement. Home has a large deck with a wonderful view of the lake. You'll love this 3-bedroom, 3-bath home with additional square footage to finish in the lower level. This would make a great retreat to enjoy the outdoors and relax!