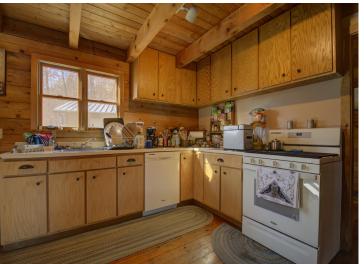

## **Description:**

If you like the outdoors and privacy, this is the spot for you! This property features over 800 feet of lake shore on Otter Lake and over 16 acres of woods. Otter Lake has excellent pan fishing, as well as bass and northern. Otter is a private lake with no public access and minimal owners on the lake, with the opportunity to hunt deer or turkey without leaving your property. Otter Lake also has good water clarity, so you can swim, relax, and enjoy listening to the loons. This property is a beautiful real log home with an Open floor plan, a large loft area, and a walkout basement. Home has a large deck with a wonderful view of the lake. You'll love this 3-bedroom, 3-bath home with additional square footage to finish in the lower level. This would make a great retreat to enjoy the outdoors and relax!

## Additional Features:

Basement: Block Fuel: Electric, Propane Garage: 2 Heat: Fireplace(s), Other, Wood Stove Sewer: Private Sewer Water: Well Air

Conditioning: None