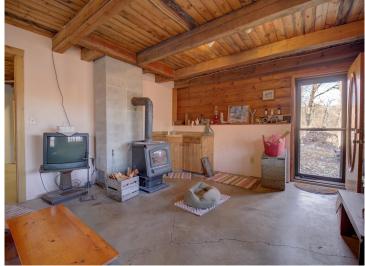

## **Description:**

If you like the outdoors and privacy, this is the spot for you! This property features over 800 feet of lake shore on Otter Lake and over 16 acres of woods. Otter Lake has excellent pan fishing, as well as bass and northern. Otter is a private lake with no public access and minimal owners on the lake, with the opportunity to hunt deer or turkey without leaving your property. Otter Lake also has good water clarity, so you can swim, relax, and enjoy listening to the loons. This property is a beautiful real log home with an Open floor plan, a large loft area, and a walkout basement. Home has a large deck with a wonderful view of the lake. You'll love this 3-bedroom, 3-bath home with additional square footage to finish in the lower level. This would make a great retreat to enjoy the outdoors and relax!