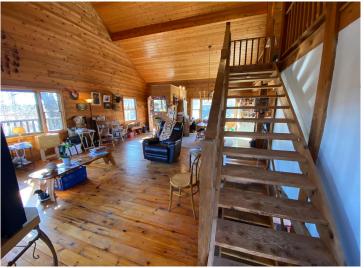

## **Description:**

If you like the outdoors and privacy, this is the spot for you! This property features over 800 feet of lake shore on Otter Lake and over 16 acres of woods. Otter Lake has excellent pan fishing, as well as bass and northern. Otter is a private lake with no public access and minimal owners on the lake, with the opportunity to hunt deer or turkey without leaving your property. Otter Lake also has good water clarity, so you can swim, relax, and enjoy listening to the loons. This property is a beautiful real log home with an Open floor plan, a large loft area, and a walkout basement. Home has a large deck with a wonderful view of the lake. You'll love this 3-bedroom, 3-bath home with additional square footage to finish in the lower level. This would make a great retreat to enjoy the outdoors and relax!