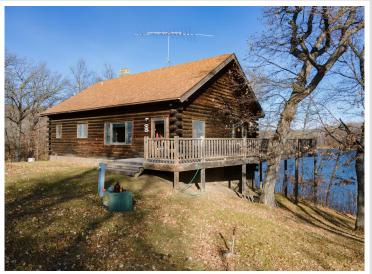

## **Description:**

If you like the outdoors and privacy, this is the spot for you! This property features over 800 feet of lake shore on Otter Lake and over 16 acres of woods. Otter Lake has excellent pan fishing, as well as bass and northern. Otter is a private lake with no public access and minimal owners on the lake, with the opportunity to hunt deer or turkey without leaving your property. Otter Lake also has good water clarity, so you can swim, relax, and enjoy listening to the loons. This property is a beautiful real log home with an Open floor plan, a large loft area, and a walkout basement. Home has a large deck with a wonderful view of the lake. You'll love this 3-bedroom, 3-bath home with additional square footage to finish in the lower level. This would make a great retreat to enjoy the outdoors and relax!