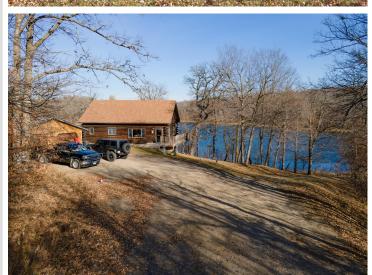

## **Description:**

If you like the outdoors and privacy, this is the spot for you! This property features over 800 feet of lake shore on Otter Lake and over 16 acres of woods. Otter Lake has excellent pan fishing, as well as bass and northern. Otter is a private lake with no public access and minimal owners on the lake, with the opportunity to hunt deer or turkey without leaving your property. Otter Lake also has good water clarity, so you can swim, relax, and enjoy listening to the loons. This property is a beautiful real log home with an Open floor plan, a large loft area, and a walkout basement. Home has a large deck with a wonderful view of the lake. You'll love this 3-bedroom, 3-bath home with additional square footage to finish in the lower level. This would make a great retreat to enjoy the outdoors and relax!