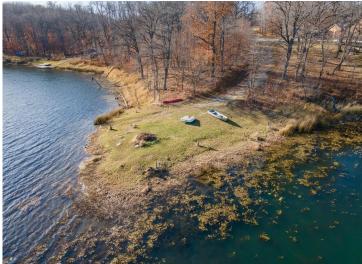

## **Description:**

If you like the outdoors and privacy, this is the spot for you! This property features over 800 feet of lake shore on Otter Lake and over 16 acres of woods. Otter Lake has excellent pan fishing, as well as bass and northern. Otter is a private lake with no public access and minimal owners on the lake, with the opportunity to hunt deer or turkey without leaving your property. Otter Lake also has good water clarity, so you can swim, relax, and enjoy listening to the loons. This property is a beautiful real log home with an Open floor plan, a large loft area, and a walkout basement. Home has a large deck with a wonderful view of the lake. You'll love this 3-bedroom, 3-bath home with additional square footage to finish in the lower level. This would make a great retreat to enjoy the outdoors and relax!