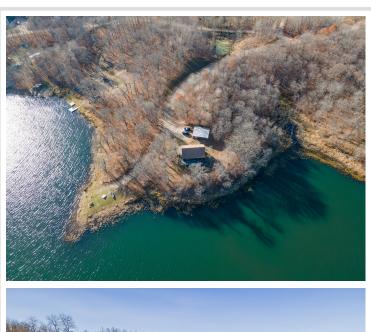

MLS 6471947 Lake Home

\$975,000

2,200 sq ft 3 bedrooms 3 baths

46696 Otter Shores Road Vergas MN 56587

Waterfront: Otter

Status: Active

## **Description:**

If you like the outdoors and privacy, this is the spot for you! This property features over 800 feet of lake shore on Otter Lake and over 16 acres of woods. Otter Lake has excellent pan fishing, as well as bass and northern. Otter is a private lake with no public access and minimal owners on the lake, with the opportunity to hunt deer or turkey without leaving your property. Otter Lake also has good water clarity, so you can swim, relax, and enjoy listening to the loons. This property is a beautiful real log home with an Open floor plan, a large loft area, and a walkout basement. Home has a large deck with a wonderful view of the lake. You'll love this 3-bedroom, 3-bath home with additional square footage to finish in the lower level. This would make a great retreat to enjoy the outdoors and relax!