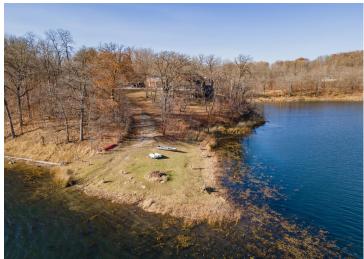

## **Description:**

If you like the outdoors and privacy, this is the spot for you! This property features over 800 feet of lake shore on Otter Lake and over 16 acres of woods. Otter Lake has excellent pan fishing, as well as bass and northern. Otter is a private lake with no public access and minimal owners on the lake, with the opportunity to hunt deer or turkey without leaving your property. Otter Lake also has good water clarity, so you can swim, relax, and enjoy listening to the loons. This property is a beautiful real log home with an Open floor plan, a large loft area, and a walkout basement. Home has a large deck with a wonderful view of the lake. You'll love this 3-bedroom, 3-bath home with additional square footage to finish in the lower level. This would make a great retreat to enjoy the outdoors and relax!