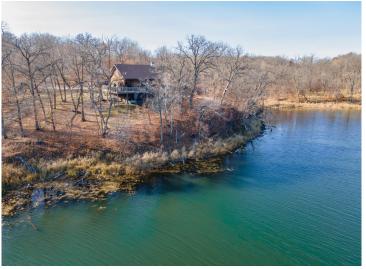

## **Description:**

If you like the outdoors and privacy, this is the spot for you! This property features over 800 feet of lake shore on Otter Lake and over 16 acres of woods. Otter Lake has excellent pan fishing, as well as bass and northern. Otter is a private lake with no public access and minimal owners on the lake, with the opportunity to hunt deer or turkey without leaving your property. Otter Lake also has good water clarity, so you can swim, relax, and enjoy listening to the loons. This property is a beautiful real log home with an Open floor plan, a large loft area, and a walkout basement. Home has a large deck with a wonderful view of the lake. You'll love this 3-bedroom, 3-bath home with additional square footage to finish in the lower level. This would make a great retreat to enjoy the outdoors and relax!