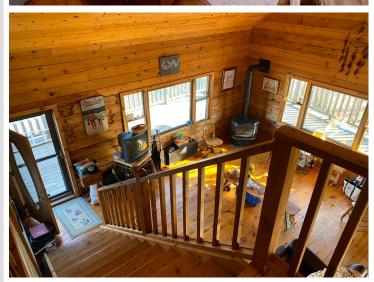

## **Description:**

If you like the outdoors and privacy, this is the spot for you! This property features over 800 feet of lake shore on Otter Lake and over 16 acres of woods. Otter Lake has excellent pan fishing, as well as bass and northern. Otter is a private lake with no public access and minimal owners on the lake, with the opportunity to hunt deer or turkey without leaving your property. Otter Lake also has good water clarity, so you can swim, relax, and enjoy listening to the loons. This property is a beautiful real log home with an Open floor plan, a large loft area, and a walkout basement. Home has a large deck with a wonderful view of the lake. You'll love this 3-bedroom, 3-bath home with additional square footage to finish in the lower level. This would make a great retreat to enjoy the outdoors and relax!