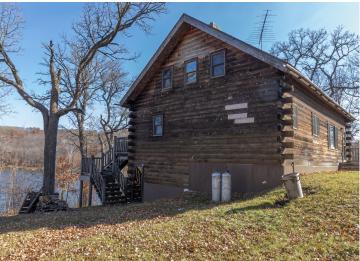

## **Description:**

If you like the outdoors and privacy, this is the spot for you! This property features over 800 feet of lake shore on Otter Lake and over 16 acres of woods. Otter Lake has excellent pan fishing, as well as bass and northern. Otter is a private lake with no public access and minimal owners on the lake, with the opportunity to hunt deer or turkey without leaving your property. Otter Lake also has good water clarity, so you can swim, relax, and enjoy listening to the loons. This property is a beautiful real log home with an Open floor plan, a large loft area, and a walkout basement. Home has a large deck with a wonderful view of the lake. You'll love this 3-bedroom, 3-bath home with additional square footage to finish in the lower level. This would make a great retreat to enjoy the outdoors and relax!