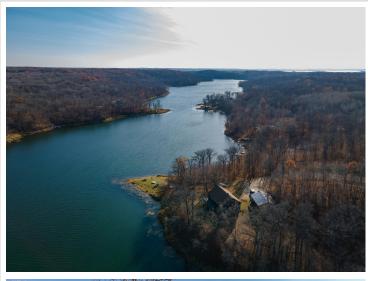

## **Description:**

If you like the outdoors and privacy, this is the spot for you! This property features over 800 feet of lake shore on Otter Lake and over 16 acres of woods. Otter Lake has excellent pan fishing, as well as bass and northern. Otter is a private lake with no public access and minimal owners on the lake, with the opportunity to hunt deer or turkey without leaving your property. Otter Lake also has good water clarity, so you can swim, relax, and enjoy listening to the loons. This property is a beautiful real log home with an Open floor plan, a large loft area, and a walkout basement. Home has a large deck with a wonderful view of the lake. You'll love this 3-bedroom, 3-bath home with additional square footage to finish in the lower level. This would make a great retreat to enjoy the outdoors and relax!