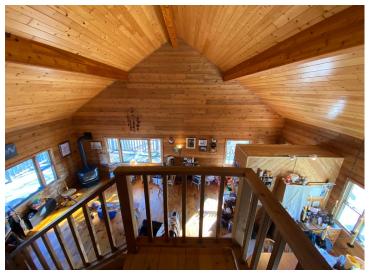

## **Description:**

If you like the outdoors and privacy, this is the spot for you! This property features over 800 feet of lake shore on Otter Lake and over 16 acres of woods. Otter Lake has excellent pan fishing, as well as bass and northern. Otter is a private lake with no public access and minimal owners on the lake, with the opportunity to hunt deer or turkey without leaving your property. Otter Lake also has good water clarity, so you can swim, relax, and enjoy listening to the loons. This property is a beautiful real log home with an Open floor plan, a large loft area, and a walkout basement. Home has a large deck with a wonderful view of the lake. You'll love this 3-bedroom, 3-bath home with additional square footage to finish in the lower level. This would make a great retreat to enjoy the outdoors and relax!