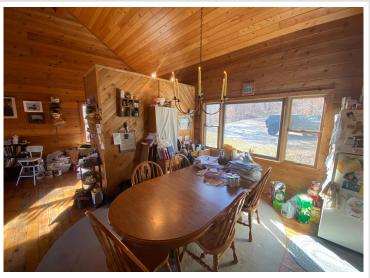

## **Description:**

If you like the outdoors and privacy, this is the spot for you! This property features over 800 feet of lake shore on Otter Lake and over 16 acres of woods. Otter Lake has excellent pan fishing, as well as bass and northern. Otter is a private lake with no public access and minimal owners on the lake, with the opportunity to hunt deer or turkey without leaving your property. Otter Lake also has good water clarity, so you can swim, relax, and enjoy listening to the loons. This property is a beautiful real log home with an Open floor plan, a large loft area, and a walkout basement. Home has a large deck with a wonderful view of the lake. You'll love this 3-bedroom, 3-bath home with additional square footage to finish in the lower level. This would make a great retreat to enjoy the outdoors and relax!

## Additional Features:

Basement: Block Fuel: Electric, Propane Garage: 2 Heat: Fireplace(s), Other, Wood Stove Sewer: Private Sewer Water: Well Air

Conditioning: None