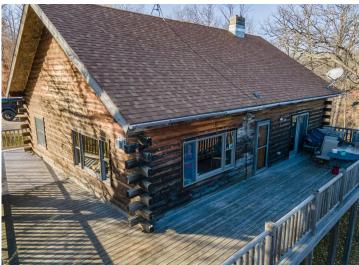

## **Description:**

If you like the outdoors and privacy, this is the spot for you! This property features over 800 feet of lake shore on Otter Lake and over 16 acres of woods. Otter Lake has excellent pan fishing, as well as bass and northern. Otter is a private lake with no public access and minimal owners on the lake, with the opportunity to hunt deer or turkey without leaving your property. Otter Lake also has good water clarity, so you can swim, relax, and enjoy listening to the loons. This property is a beautiful real log home with an Open floor plan, a large loft area, and a walkout basement. Home has a large deck with a wonderful view of the lake. You'll love this 3-bedroom, 3-bath home with additional square footage to finish in the lower level. This would make a great retreat to enjoy the outdoors and relax!