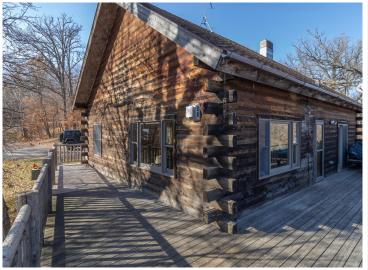

## **Description:**

If you like the outdoors and privacy, this is the spot for you! This property features over 800 feet of lake shore on Otter Lake and over 16 acres of woods. Otter Lake has excellent pan fishing, as well as bass and northern. Otter is a private lake with no public access and minimal owners on the lake, with the opportunity to hunt deer or turkey without leaving your property. Otter Lake also has good water clarity, so you can swim, relax, and enjoy listening to the loons. This property is a beautiful real log home with an Open floor plan, a large loft area, and a walkout basement. Home has a large deck with a wonderful view of the lake. You'll love this 3-bedroom, 3-bath home with additional square footage to finish in the lower level. This would make a great retreat to enjoy the outdoors and relax!