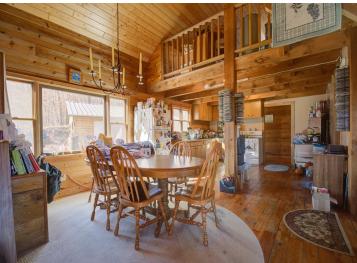

## **Description:**

If you like the outdoors and privacy, this is the spot for you! This property features over 800 feet of lake shore on Otter Lake and over 16 acres of woods. Otter Lake has excellent pan fishing, as well as bass and northern. Otter is a private lake with no public access and minimal owners on the lake, with the opportunity to hunt deer or turkey without leaving your property. Otter Lake also has good water clarity, so you can swim, relax, and enjoy listening to the loons. This property is a beautiful real log home with an Open floor plan, a large loft area, and a walkout basement. Home has a large deck with a wonderful view of the lake. You'll love this 3-bedroom, 3-bath home with additional square footage to finish in the lower level. This would make a great retreat to enjoy the outdoors and relax!