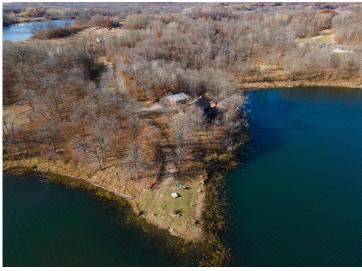

## **Description:**

If you like the outdoors and privacy, this is the spot for you! This property features over 800 feet of lake shore on Otter Lake and over 16 acres of woods. Otter Lake has excellent pan fishing, as well as bass and northern. Otter is a private lake with no public access and minimal owners on the lake, with the opportunity to hunt deer or turkey without leaving your property. Otter Lake also has good water clarity, so you can swim, relax, and enjoy listening to the loons. This property is a beautiful real log home with an Open floor plan, a large loft area, and a walkout basement. Home has a large deck with a wonderful view of the lake. You'll love this 3-bedroom, 3-bath home with additional square footage to finish in the lower level. This would make a great retreat to enjoy the outdoors and relax!