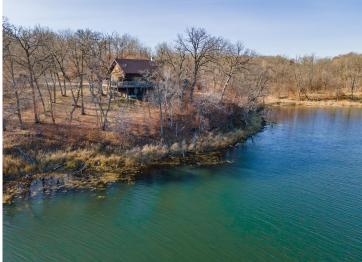

MLS 6471947 Lake Home

\$975,000

2,200 sq ft 3 bedrooms 3 baths

46696 Otter Shores Road Vergas MN 56587

Waterfront: Otter

Status: Active

## **Description:**

If you like the outdoors and privacy, this is the spot for you! This property features over 800 feet of lake shore on Otter Lake and over 16 acres of woods. Otter Lake has excellent pan fishing, as well as bass and northern. Otter is a private lake with no public access and minimal owners on the lake, with the opportunity to hunt deer or turkey without leaving your property. Otter Lake also has good water clarity, so you can swim, relax, and enjoy listening to the loons. This property is a beautiful real log home with an Open floor plan, a large loft area, and a walkout basement. Home has a large deck with a wonderful view of the lake. You'll love this 3-bedroom, 3-bath home with additional square footage to finish in the lower level. This would make a great retreat to enjoy the outdoors and relax!