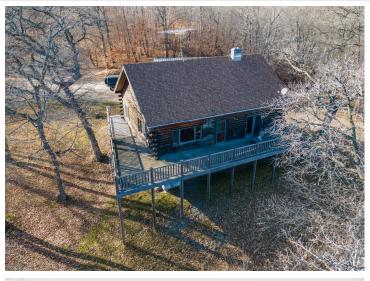

## **Description:**

If you like the outdoors and privacy, this is the spot for you! This property features over 800 feet of lake shore on Otter Lake and over 16 acres of woods. Otter Lake has excellent pan fishing, as well as bass and northern. Otter is a private lake with no public access and minimal owners on the lake, with the opportunity to hunt deer or turkey without leaving your property. Otter Lake also has good water clarity, so you can swim, relax, and enjoy listening to the loons. This property is a beautiful real log home with an Open floor plan, a large loft area, and a walkout basement. Home has a large deck with a wonderful view of the lake. You'll love this 3-bedroom, 3-bath home with additional square footage to finish in the lower level. This would make a great retreat to enjoy the outdoors and relax!

## **Additional Details:**

Year Built 1994 Lot Acres 16.2

Lot Dimensions 16.20 acres

Garage Stalls 2
School District 548
Taxes \$2,328
Taxes with Assessments \$2,448
Tax Year 2021