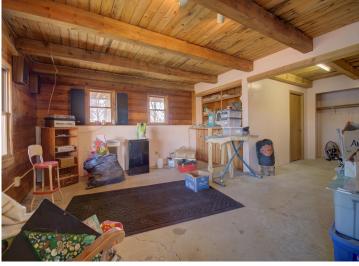

## **Description:**

If you like the outdoors and privacy, this is the spot for you! This property features over 800 feet of lake shore on Otter Lake and over 16 acres of woods. Otter Lake has excellent pan fishing, as well as bass and northern. Otter is a private lake with no public access and minimal owners on the lake, with the opportunity to hunt deer or turkey without leaving your property. Otter Lake also has good water clarity, so you can swim, relax, and enjoy listening to the loons. This property is a beautiful real log home with an Open floor plan, a large loft area, and a walkout basement. Home has a large deck with a wonderful view of the lake. You'll love this 3-bedroom, 3-bath home with additional square footage to finish in the lower level. This would make a great retreat to enjoy the outdoors and relax!