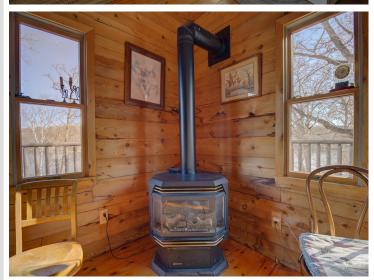

## **Description:**

If you like the outdoors and privacy, this is the spot for you! This property features over 800 feet of lake shore on Otter Lake and over 16 acres of woods. Otter Lake has excellent pan fishing, as well as bass and northern. Otter is a private lake with no public access and minimal owners on the lake, with the opportunity to hunt deer or turkey without leaving your property. Otter Lake also has good water clarity, so you can swim, relax, and enjoy listening to the loons. This property is a beautiful real log home with an Open floor plan, a large loft area, and a walkout basement. Home has a large deck with a wonderful view of the lake. You'll love this 3-bedroom, 3-bath home with additional square footage to finish in the lower level. This would make a great retreat to enjoy the outdoors and relax!

## Additional Features:

Basement: Block Fuel: Electric, Propane Garage: 2 Heat: Fireplace(s), Other, Wood Stove Sewer: Private Sewer Water: Well Air

Conditioning: None