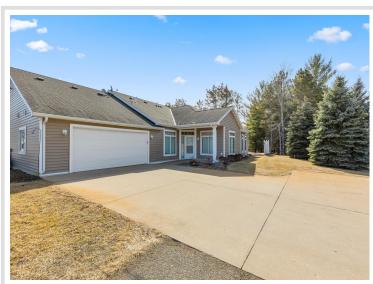

MLS 6472193 Residential

\$275,000

1,629 sq ft 2 bedrooms 2 baths

12730 Vintage Circle Staples MN 56479

Status: Pending

## **Description:**

Twin Home Living at its finest

in this 55+ community

With open floor plan, 1 level, 2 bed, 2 bath, office, sun room and patio, all situated in this end unit, 2 car attached garage, Manicured lawn, Bordered with matured trees & Golf Course, Just a short distance to the Crow Wing River, 18-hole Vintage Golf Course, and minutes to town,