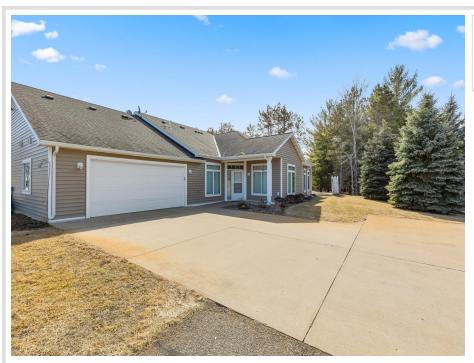

MLS 6472193 Residential

\$275,000

1,629 sq ft 2 bedrooms 2 baths

12730 Vintage Circle Staples MN 56479

Status: Pending

## **Description:**

Twin Home Living at its finest

in this 55+ community

With open floor plan, 1 level, 2 bed, 2 bath, office, sun room and patio, all situated in this end unit, 2 car attached garage, Manicured lawn, Bordered with matured trees & Golf Course, Just a short distance to the Crow Wing River, 18-hole Vintage Golf Course, and minutes to town,