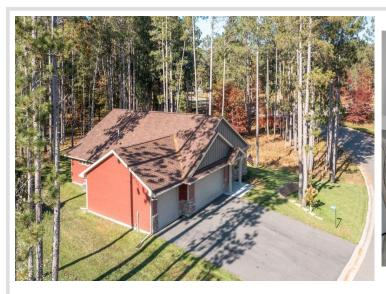

MLS 6472280 Lake Home

\$590,000

1,738 sq ft 3 bedrooms 2 baths

8038 Lost Lake Road Nisswa MN 56468

Waterfront: Spider Lake (Lake

Shore City)

Status: Active

## **Description:**

Spider Lake Preserve on the Gull Lake Chain is now open. Two homes are under construction, and one is viewable at 8038 Lost Lake Rd #120. Model Home Opens Mid January,. This community is a small & private single-family lake home community in the City of Lake Shore consisting of 9 Lake Homes. This 35-acre community is nestled amongst Lost Lake Lodge, Causeway on Gull, Bar Harbor, Zorbaz, golf courses, and so much more. This private community has its own dock area, lake side patio and firepit area, pickleball court, private crushed granite path system and fine homes built by Thomas Allen Homes. We have 7 home plans to consider. This single level has 3bd/2ba on one level. Starting @ \$590k with many other available options such as: 3rd stall garage, fireplace, ++ patio space, millwork pkgs, solid surface counters, many flooring options & more. Great private master suite and vaulted main room. (Pictures are of a similar home) Now's the time to secure your Gull Lake enjoyment in 2024!