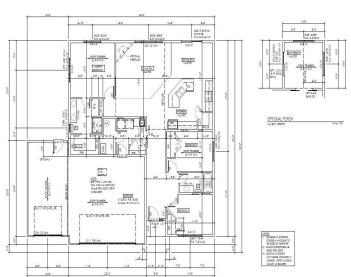

## **Description:**

Spider Lake Preserve on the Gull Lake Chain is now open. Two homes are under construction, and one is viewable at 8038 Lost Lake Rd #120. Model Home Opens Mid January,. This community is a small & private single-family lake home community in the City of Lake Shore consisting of 9 Lake Homes. This 35-acre community is nestled amongst Lost Lake Lodge, Causeway on Gull, Bar Harbor, Zorbaz, golf courses, and so much more. This private community has its own dock area, lake side patio and firepit area, pickleball court, private crushed granite path system and fine homes built by Thomas Allen Homes. We have 7 home plans to consider. This single level has 3bd/2ba on one level. Starting @ \$590k with many other available options such as: 3rd stall garage, fireplace, ++ patio space, millwork pkgs, solid surface counters, many flooring options & more. Great private master suite and vaulted main room. (Pictures are of a similar home) Now's the time to secure your Gull Lake enjoyment in 2024!

## **Additional Details:**

Year Built 2024 Lot Acres 0.12

Lot Dimensions 64x83 Build Pad

Garage Stalls 2 School District 181

Taxes (unreported)
Taxes with Assessments (unreported)

Tax Year 2024