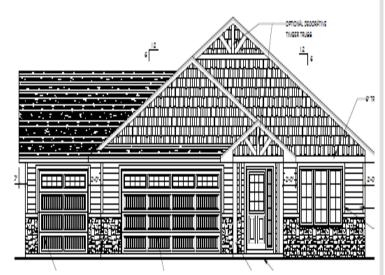

## **Description:**

Spider Lake Preserve on the Gull Lake Chain is now open. Two homes are under construction, and one is viewable at 8038 Lost Lake Rd #120. Model Home Opens Mid January,. This community is a small & private single-family lake home community in the City of Lake Shore consisting of 9 Lake Homes. This 35-acre community is nestled amongst Lost Lake Lodge, Causeway on Gull, Bar Harbor, Zorbaz, golf courses, and so much more. This private community has its own dock area, lake side patio and firepit area, pickleball court, private crushed granite path system and fine homes built by Thomas Allen Homes. We have 7 home plans to consider. This single level has 3bd/2ba on one level. Starting @ \$590k with many other available options such as: 3rd stall garage, fireplace, ++ patio space, millwork pkgs, solid surface counters, many flooring options & more. Great private master suite and vaulted main room. (Pictures are of a similar home) Now's the time to secure your Gull Lake enjoyment in 2024!