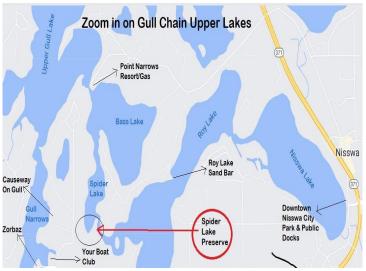

## **Description:**

Spider Lake Preserve on the Gull Lake Chain is now open. Two homes are under construction, and one is viewable at 8038 Lost Lake Rd #120. Model Home Opens Mid January,. This community is a small & private single-family lake home community in the City of Lake Shore consisting of 9 Lake Homes. This 35-acre community is nestled amongst Lost Lake Lodge, Causeway on Gull, Bar Harbor, Zorbaz, golf courses, and so much more. This private community has its own dock area, lake side patio and firepit area, pickleball court, private crushed granite path system and fine homes built by Thomas Allen Homes. We have 7 home plans to consider. This single level has 3bd/2ba on one level. Starting @ \$590k with many other available options such as: 3rd stall garage, fireplace, ++ patio space, millwork pkgs, solid surface counters, many flooring options & more. Great private master suite and vaulted main room. (Pictures are of a similar home) Now's the time to secure your Gull Lake enjoyment in 2024!

## **Driving Directions:**

From Highway 371 in Nisswa, take Country Rd 77 West to Zorbaz. Turn Right on Lost Lake Road to Community on your right.

Listed By: Edina Realty, Inc.

Affinity Real Estate Inc. participates in the Regional Multiple Listing Service of Minnesota, Inc Broker Reciprocity (sm) program, allowing us to display other broker's listings on our website. All properties are subject to prior sale, change or withdrawal.