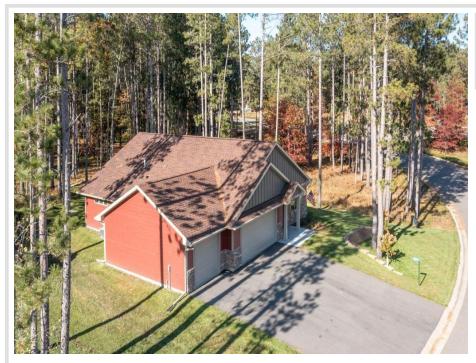

MLS 6472280 Lake Home

\$590,000

1,738 sq ft 3 bedrooms 2 baths

8038 Lost Lake Road Nisswa MN 56468

Waterfront: Spider Lake (Lake

Shore City)

Status: Active

## **Description:**

Spider Lake Preserve on the Gull Lake Chain is now open. Two homes are under construction, and one is viewable at 8038 Lost Lake Rd #120. Model Home Opens Mid January,. This community is a small & private single-family lake home community in the City of Lake Shore consisting of 9 Lake Homes. This 35-acre community is nestled amongst Lost Lake Lodge, Causeway on Gull, Bar Harbor, Zorbaz, golf courses, and so much more. This private community has its own dock area, lake side patio and firepit area, pickleball court, private crushed granite path system and fine homes built by Thomas Allen Homes. We have 7 home plans to consider. This single level has 3bd/2ba on one level. Starting @ \$590k with many other available options such as: 3rd stall garage, fireplace, ++ patio space, millwork pkgs, solid surface counters, many flooring options & more. Great private master suite and vaulted main room. (Pictures are of a similar home) Now's the time to secure your Gull Lake enjoyment in 2024!