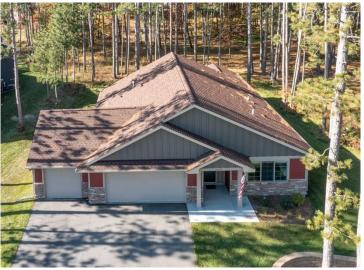

MLS 6472280 Lake Home

\$590,000

1,738 sq ft 3 bedrooms 2 baths

8038 Lost Lake Road Nisswa MN 56468

Waterfront: Spider Lake (Lake

Shore City)

Status: Active

## **Description:**

Spider Lake Preserve on the Gull Lake Chain is now open. Two homes are under construction, and one is viewable at 8038 Lost Lake Rd #120. Model Home Opens Mid January,. This community is a small & private single-family lake home community in the City of Lake Shore consisting of 9 Lake Homes. This 35-acre community is nestled amongst Lost Lake Lodge, Causeway on Gull, Bar Harbor, Zorbaz, golf courses, and so much more. This private community has its own dock area, lake side patio and firepit area, pickleball court, private crushed granite path system and fine homes built by Thomas Allen Homes. We have 7 home plans to consider. This single level has 3bd/2ba on one level. Starting @ \$590k with many other available options such as: 3rd stall garage, fireplace, ++ patio space, millwork pkgs, solid surface counters, many flooring options & more. Great private master suite and vaulted main room. (Pictures are of a similar home) Now's the time to secure your Gull Lake enjoyment in 2024!