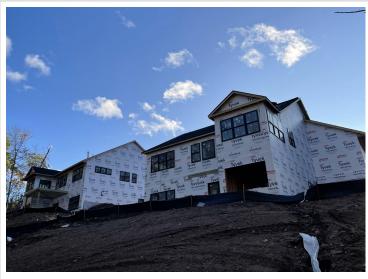

## **Description:**

Spider Lake Preserve on the Gull Lake Chain is now open. Two homes are under construction, and one is viewable at 8038 Lost Lake Rd #120. Model Home Opens Mid January,. This community is a small & private single-family lake home community in the City of Lake Shore consisting of 9 Lake Homes. This 35-acre community is nestled amongst Lost Lake Lodge, Causeway on Gull, Bar Harbor, Zorbaz, golf courses, and so much more. This private community has its own dock area, lake side patio and firepit area, pickleball court, private crushed granite path system and fine homes built by Thomas Allen Homes. We have 7 home plans to consider. This single level has 3bd/2ba on one level. Starting @ \$590k with many other available options such as: 3rd stall garage, fireplace, ++ patio space, millwork pkgs, solid surface counters, many flooring options & more. Great private master suite and vaulted main room. (Pictures are of a similar home) Now's the time to secure your Gull Lake enjoyment in 2024!