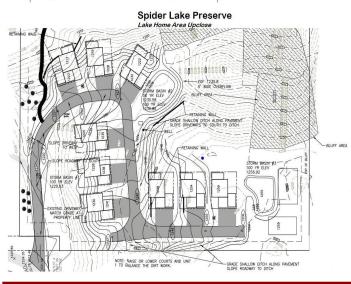

## **Description:**

Spider Lake Preserve on the Gull Lake Chain is now open. Two homes are under construction, and one is viewable at 8038 Lost Lake Rd #120. Model Home Opens Mid January,. This community is a small & private single-family lake home community in the City of Lake Shore consisting of 9 Lake Homes. This 35-acre community is nestled amongst Lost Lake Lodge, Causeway on Gull, Bar Harbor, Zorbaz, golf courses, and so much more. This private community has its own dock area, lake side patio and firepit area, pickleball court, private crushed granite path system and fine homes built by Thomas Allen Homes. We have 7 home plans to consider. This single level has 3bd/2ba on one level. Starting @ \$590k with many other available options such as: 3rd stall garage, fireplace, ++ patio space, millwork pkgs, solid surface counters, many flooring options & more. Great private master suite and vaulted main room. (Pictures are of a similar home) Now's the time to secure your Gull Lake enjoyment in 2024!