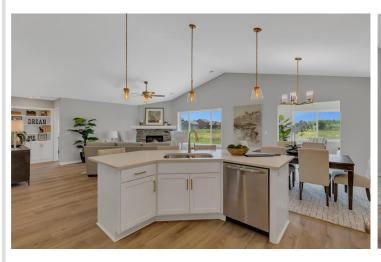

## **Description:**

Spider Lake Preserve on the Gull Lake Chain is now open. Two homes are under construction, and one is viewable at 8038 Lost Lake Rd #120. Model Home Opens Mid January,. This community is a small & private single-family lake home community in the City of Lake Shore consisting of 9 Lake Homes. This 35-acre community is nestled amongst Lost Lake Lodge, Causeway on Gull, Bar Harbor, Zorbaz, golf courses, and so much more. This private community has its own dock area, lake side patio and firepit area, pickleball court, private crushed granite path system and fine homes built by Thomas Allen Homes. We have 7 home plans to consider. This single level has 3bd/2ba on one level. Starting @ \$590k with many other available options such as: 3rd stall garage, fireplace, ++ patio space, millwork pkgs, solid surface counters, many flooring options & more. Great private master suite and vaulted main room. (Pictures are of a similar home) Now's the time to secure your Gull Lake enjoyment in 2024!