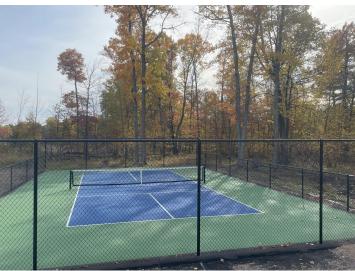

## **Description:**

Spider Lake Preserve on the Gull Lake Chain is now open. Two homes are under construction, and one is viewable at 8038 Lost Lake Rd #120. Model Home Opens Mid January,. This community is a small & private single-family lake home community in the City of Lake Shore consisting of 9 Lake Homes. This 35-acre community is nestled amongst Lost Lake Lodge, Causeway on Gull, Bar Harbor, Zorbaz, golf courses, and so much more. This private community has its own dock area, lake side patio and firepit area, pickleball court, private crushed granite path system and fine homes built by Thomas Allen Homes. We have 7 home plans to consider. This single level has 3bd/2ba on one level. Starting @ \$590k with many other available options such as: 3rd stall garage, fireplace, ++ patio space, millwork pkgs, solid surface counters, many flooring options & more. Great private master suite and vaulted main room. (Pictures are of a similar home) Now's the time to secure your Gull Lake enjoyment in 2024!