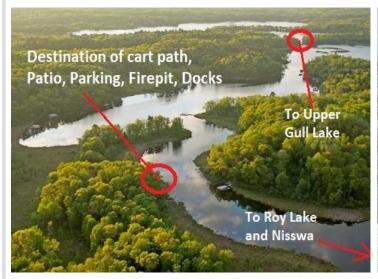

## **Description:**

Spider Lake Preserve on the Gull Lake Chain is now open. Two homes are under construction, and one is viewable at 8038 Lost Lake Rd #120. Model Home Opens Mid January,. This community is a small & private single-family lake home community in the City of Lake Shore consisting of 9 Lake Homes. This 35-acre community is nestled amongst Lost Lake Lodge, Causeway on Gull, Bar Harbor, Zorbaz, golf courses, and so much more. This private community has its own dock area, lake side patio and firepit area, pickleball court, private crushed granite path system and fine homes built by Thomas Allen Homes. We have 7 home plans to consider. This single level has 3bd/2ba on one level. Starting @ \$590k with many other available options such as: 3rd stall garage, fireplace, ++ patio space, millwork pkgs, solid surface counters, many flooring options & more. Great private master suite and vaulted main room. (Pictures are of a similar home) Now's the time to secure your Gull Lake enjoyment in 2024!