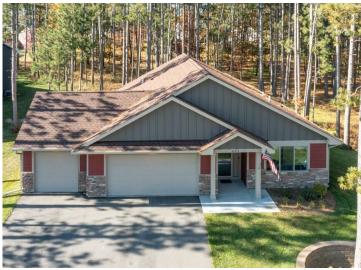

MLS 6472280 Lake Home

\$590,000

1,738 sq ft 3 bedrooms 2 baths

8038 Lost Lake Road Nisswa MN 56468

Waterfront: Spider Lake (Lake

Shore City)

Status: Active

## **Description:**

Spider Lake Preserve on the Gull Lake Chain is now open. Two homes are under construction, and one is viewable at 8038 Lost Lake Rd #120. Model Home Opens Mid January,. This community is a small & private single-family lake home community in the City of Lake Shore consisting of 9 Lake Homes. This 35-acre community is nestled amongst Lost Lake Lodge, Causeway on Gull, Bar Harbor, Zorbaz, golf courses, and so much more. This private community has its own dock area, lake side patio and firepit area, pickleball court, private crushed granite path system and fine homes built by Thomas Allen Homes. We have 7 home plans to consider. This single level has 3bd/2ba on one level. Starting @ \$590k with many other available options such as: 3rd stall garage, fireplace, ++ patio space, millwork pkgs, solid surface counters, many flooring options & more. Great private master suite and vaulted main room. (Pictures are of a similar home) Now's the time to secure your Gull Lake enjoyment in 2024!