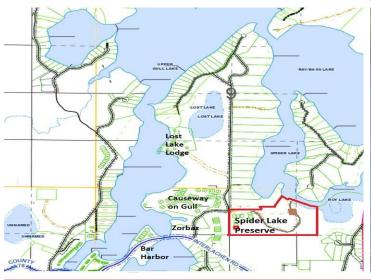

## **Description:**

Spider Lake Preserve on the Gull Lake Chain is now open. Two homes are under construction, and one is viewable at 8038 Lost Lake Rd #120. Model Home Opens Mid January,. This community is a small & private single-family lake home community in the City of Lake Shore consisting of 9 Lake Homes. This 35-acre community is nestled amongst Lost Lake Lodge, Causeway on Gull, Bar Harbor, Zorbaz, golf courses, and so much more. This private community has its own dock area, lake side patio and firepit area, pickleball court, private crushed granite path system and fine homes built by Thomas Allen Homes. We have 7 home plans to consider. This single level has 3bd/2ba on one level. Starting @ \$590k with many other available options such as: 3rd stall garage, fireplace, ++ patio space, millwork pkgs, solid surface counters, many flooring options & more. Great private master suite and vaulted main room. (Pictures are of a similar home) Now's the time to secure your Gull Lake enjoyment in 2024!

## **Driving Directions:**

From Highway 371 in Nisswa, take Country Rd 77 West to Zorbaz. Turn Right on Lost Lake Road to Community on your right.

Listed By: Edina Realty, Inc.

Affinity Real Estate Inc. participates in the Regional Multiple Listing Service of Minnesota, Inc Broker Reciprocity (sm) program, allowing us to display other broker's listings on our website. All properties are subject to prior sale, change or withdrawal.