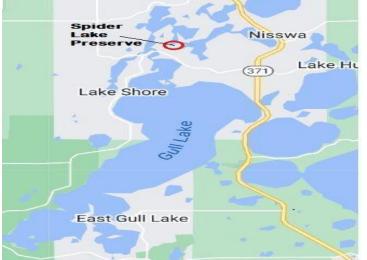

MLS 6472280 Lake Home

\$590,000

1,738 sq ft 3 bedrooms 2 baths

8038 Lost Lake Road Nisswa MN 56468

Waterfront: Spider Lake (Lake

Shore City)

Status: Active

## **Description:**

Spider Lake Preserve on the Gull Lake Chain is now open. Two homes are under construction, and one is viewable at 8038 Lost Lake Rd #120. Model Home Opens Mid January,. This community is a small & private single-family lake home community in the City of Lake Shore consisting of 9 Lake Homes. This 35-acre community is nestled amongst Lost Lake Lodge, Causeway on Gull, Bar Harbor, Zorbaz, golf courses, and so much more. This private community has its own dock area, lake side patio and firepit area, pickleball court, private crushed granite path system and fine homes built by Thomas Allen Homes. We have 7 home plans to consider. This single level has 3bd/2ba on one level. Starting @ \$590k with many other available options such as: 3rd stall garage, fireplace, ++ patio space, millwork pkgs, solid surface counters, many flooring options & more. Great private master suite and vaulted main room. (Pictures are of a similar home) Now's the time to secure your Gull Lake enjoyment in 2024!

## **Driving Directions:**

From Highway 371 in Nisswa, take Country Rd 77 West to Zorbaz. Turn Right on Lost Lake Road to Community on your right.

Listed By: Edina Realty, Inc.

Affinity Real Estate Inc. participates in the Regional Multiple Listing Service of Minnesota, Inc Broker Reciprocity (sm) program, allowing us to display other broker's listings on our website. All properties are subject to prior sale, change or withdrawal.