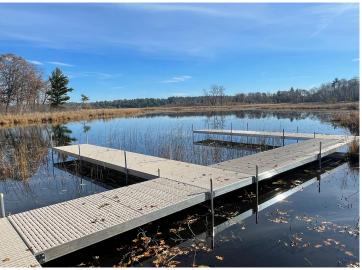

## **Description:**

Spider Lake Preserve on the Gull Lake Chain is now open. Two homes are under construction, and one is viewable at 8038 Lost Lake Rd #120. Model Home Opens Mid January,. This community is a small & private single-family lake home community in the City of Lake Shore consisting of 9 Lake Homes. This 35-acre community is nestled amongst Lost Lake Lodge, Causeway on Gull, Bar Harbor, Zorbaz, golf courses, and so much more. This private community has its own dock area, lake side patio and firepit area, pickleball court, private crushed granite path system and fine homes built by Thomas Allen Homes. We have 7 home plans to consider. This single level has 3bd/2ba on one level. Starting @ \$590k with many other available options such as: 3rd stall garage, fireplace, ++ patio space, millwork pkgs, solid surface counters, many flooring options & more. Great private master suite and vaulted main room. (Pictures are of a similar home) Now's the time to secure your Gull Lake enjoyment in 2024!