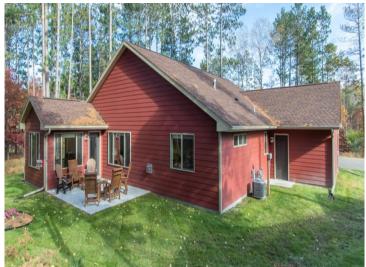

MLS 6472280 Lake Home

\$590,000

1,738 sq ft 3 bedrooms 2 baths

8038 Lost Lake Road Nisswa MN 56468

Waterfront: Spider Lake (Lake

Shore City)

Status: Active

## **Description:**

Spider Lake Preserve on the Gull Lake Chain is now open. Two homes are under construction, and one is viewable at 8038 Lost Lake Rd #120. Model Home Opens Mid January,. This community is a small & private single-family lake home community in the City of Lake Shore consisting of 9 Lake Homes. This 35-acre community is nestled amongst Lost Lake Lodge, Causeway on Gull, Bar Harbor, Zorbaz, golf courses, and so much more. This private community has its own dock area, lake side patio and firepit area, pickleball court, private crushed granite path system and fine homes built by Thomas Allen Homes. We have 7 home plans to consider. This single level has 3bd/2ba on one level. Starting @ \$590k with many other available options such as: 3rd stall garage, fireplace, ++ patio space, millwork pkgs, solid surface counters, many flooring options & more. Great private master suite and vaulted main room. (Pictures are of a similar home) Now's the time to secure your Gull Lake enjoyment in 2024!