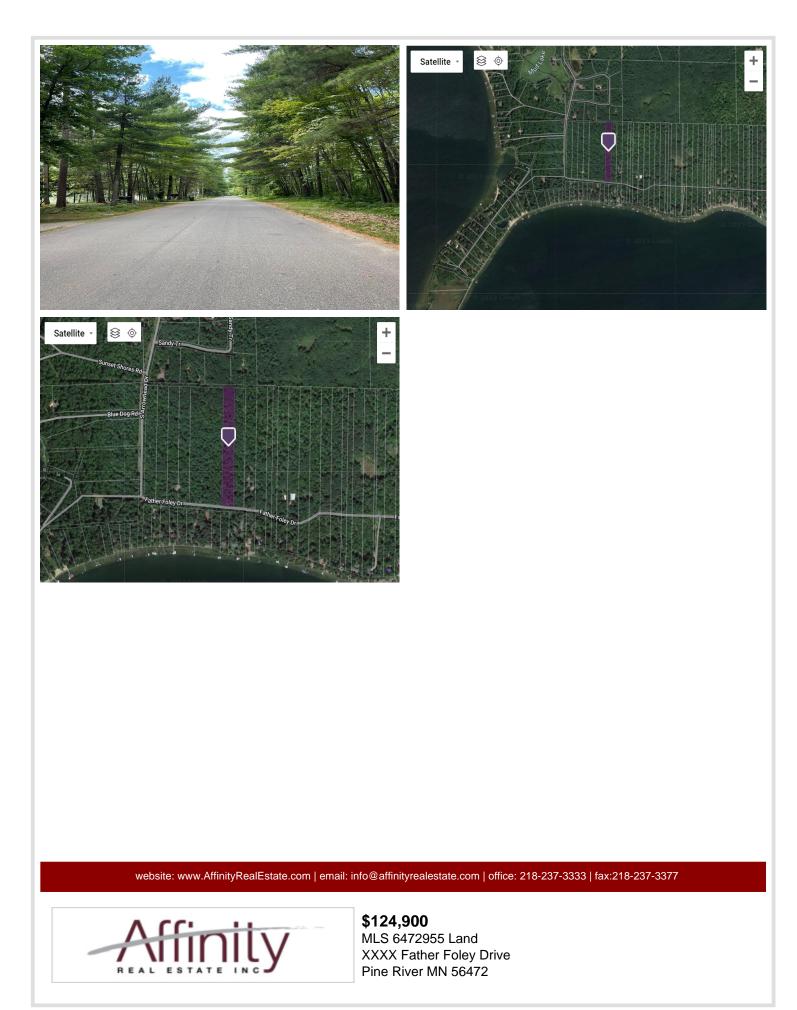

#### Additional Details:

| Lot Acres              | 3.66              |
|------------------------|-------------------|
| Lot Dimensions         | 128x1242x128x1249 |
| School District        | 2174              |
| Taxes                  | \$100             |
| Taxes with Assessments | \$96              |
| Tax Year               | 2024              |

## **Driving Directions:**

From Crosslake take County Road 66 North, turn left onto County Road 1, go 3 miles, turn left onto County Road 134, go 1.4 miles, turn right onto Father Foley Drive and go about 2.2 miles to the property