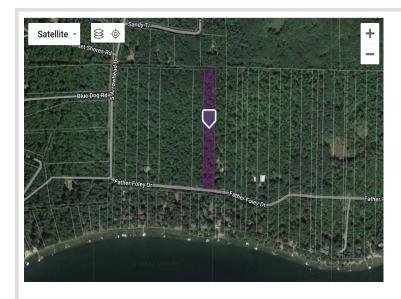

## **Additional Details:**

Lot Acres 3.68

Lot Dimensions 128x1249x128x1255

School District 2174
Taxes \$100
Taxes with Assessments \$98
Tax Year 2024

## **Driving Directions:**

From Crosslake take County Road 66 North, turn left onto County Road 1, go 3 miles, turn left onto County Road 134, go 1.4 miles, turn right onto Father Foley Drive and go about 2.2 miles to the property