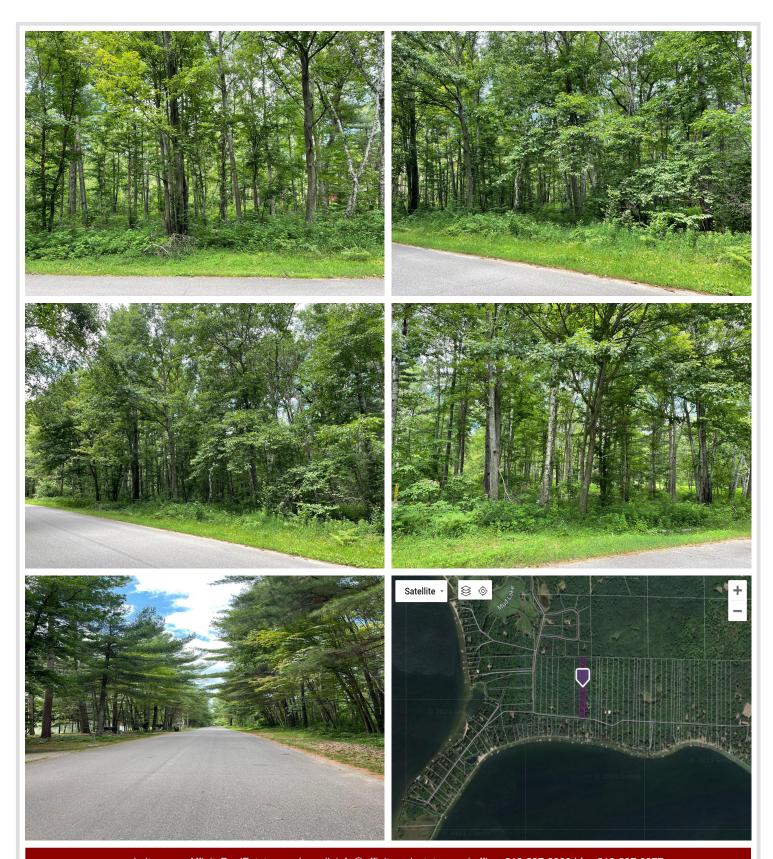

## **Description:**

Attention all land enthusiasts and nature lovers! We are thrilled to present a once-in-a-lifetime opportunity to own a piece of pristine paradise located just across from the breathtaking Lower White Fish Lake. This rare gem of land is now available for sale, promising an idyllic setting that will capture your heart and imagination. If you're seeking a serene & peaceful escape from the hustle and bustle of city life, look no further. Immerse yourself in the tranquility of nature, surrounded by mature trees, gentle breezes, and the enchanting ambiance of the lake. Create your own private retreat or develop a dream vacation home to savor precious moments with family and friends. With its prime location and scarcity of available land in the area, this property represents an exceptional investment opportunity. Whether envision building your dream home, developing a vacation rental, or preserving the land for future generations, the potential for long-term value appreciation is undeniable.

## **Additional Details:**

Lot Acres 3.68

Lot Dimensions 128x1249x128x1255

School District 2174
Taxes \$100
Taxes with Assessments \$98
Tax Year 2024

## **Driving Directions:**

From Crosslake take County Road 66 North, turn left onto County Road 1, go 3 miles, turn left onto County Road 134, go 1.4 miles, turn right onto Father Foley Drive and go about 2.2 miles to the property