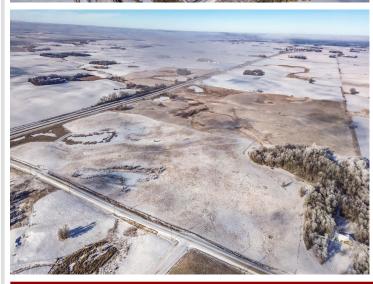

## **Description:**

\*\*\*Dramatic Price Improvement\*\*\* on this amazing 170+ acres! Now priced below tax value come build your dream home with no covenants or building restrictions on 5 acres and have the remaining 160+ acres as your own personal oasis. Set up a showing today to walk the property and take in the panoramic views before the snow flies.

## **Additional Details:**

Lot Acres 171.97

Lot Dimensions 2173 x 3305 x 2439 x (+/-)4407

School District 22 Taxes \$968 Taxes with Assessments \$968 Tax Year 2023

## **Driving Directions:**

There is an approach on the East side of Hwy 59 approximately 2.5 miles South of Callaway and 8 miles North from Hwy 10.

Listed By: Jack Chivers Realty

Affinity Real Estate Inc. participates in the Regional Multiple Listing Service of Minnesota, Inc Broker Reciprocity (sm) program, allowing us to display other broker's listings on our website. All properties are subject to prior sale, change or withdrawal.