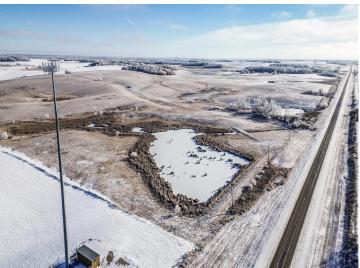

MLS 6473103 Land

\$149,000

171.97 Acres Raw Land

255XX United States Hwy 59 Detroit Lakes MN 56501

Status: Active

## **Description:**

\*\*\*Dramatic Price Improvement\*\*\* on this amazing 170+ acres! Now priced below tax value come build your dream home with no covenants or building restrictions on 5 acres and have the remaining 160+ acres as your own personal oasis. Set up a showing today to walk the property and take in the panoramic views before the snow flies.