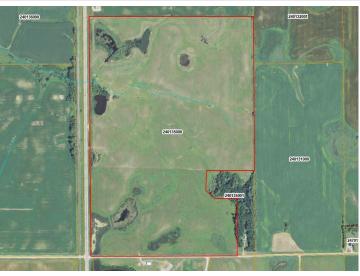

## **Additional Details:**

Lot Acres 171.97

Lot Dimensions 2173 x 3305 x 2439 x (+/-)4407

School District 22 Taxes \$968 Taxes with Assessments \$968 Tax Year 2023

## **Driving Directions:**

There is an approach on the East side of Hwy 59 approximately 2.5 miles South of Callaway and 8 miles North from Hwy 10.

Listed By: Jack Chivers Realty

Affinity Real Estate Inc. participates in the Regional Multiple Listing Service of Minnesota, Inc Broker Reciprocity (sm) program, allowing us to display other broker's listings on our website. All properties are subject to prior sale, change or withdrawal.