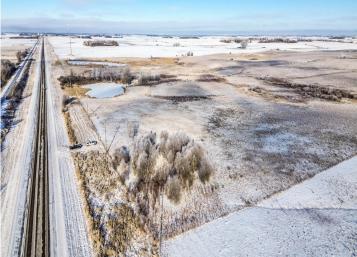

## **Description:**

\*\*\*Dramatic Price Improvement\*\*\* on this amazing 170+ acres! Now priced below tax value come build your dream home with no covenants or building restrictions on 5 acres and have the remaining 160+ acres as your own personal oasis. Set up a showing today to walk the property and take in the panoramic views before the snow flies.

## **Additional Details:**

Lot Acres 171.97

Lot Dimensions 2173 x 3305 x 2439 x (+/-)4407

School District 22 Taxes \$968 Taxes with Assessments \$968 Tax Year 2023

## **Driving Directions:**

There is an approach on the East side of Hwy 59 approximately 2.5 miles South of Callaway and 8 miles North from Hwy 10.

Listed By: Jack Chivers Realty

Affinity Real Estate Inc. participates in the Regional Multiple Listing Service of Minnesota, Inc Broker Reciprocity (sm) program, allowing us to display other broker's listings on our website. All properties are subject to prior sale, change or withdrawal.