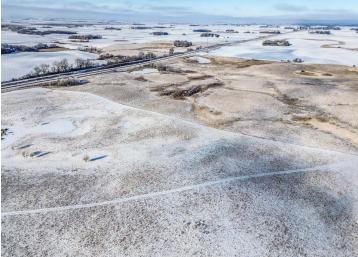

## **Description:**

\*\*\*Dramatic Price Improvement\*\*\* on this amazing 170+ acres! Now priced below tax value come build your dream home with no covenants or building restrictions on 5 acres and have the remaining 160+ acres as your own personal oasis. Set up a showing today to walk the property and take in the panoramic views before the snow flies.

## **Additional Details:**

Lot Acres 171.97

Lot Dimensions 2173 x 3305 x 2439 x (+/-)4407

School District 22 Taxes \$968 Taxes with Assessments \$968 Tax Year 2023