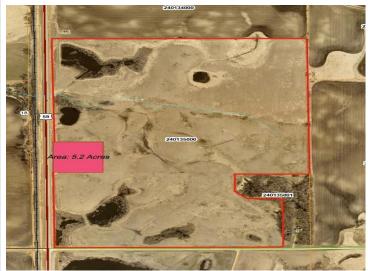

## **Additional Details:**

Lot Acres 171.97

Lot Dimensions 2173 x 3305 x 2439 x (+/-)4407

School District 22 Taxes \$968 Taxes with Assessments \$968 Tax Year 2023

## **Driving Directions:**

There is an approach on the East side of Hwy 59 approximately 2.5 miles South of Callaway and 8 miles North from Hwy 10.

Listed By: Jack Chivers Realty

Affinity Real Estate Inc. participates in the Regional Multiple Listing Service of Minnesota, Inc Broker Reciprocity (sm) program, allowing us to display other broker's listings on our website. All properties are subject to prior sale, change or withdrawal.