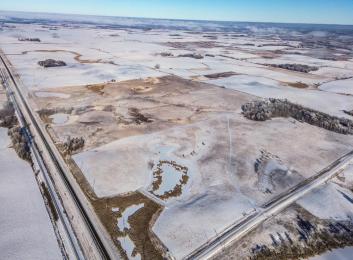

## **Description:**

\*\*\*Dramatic Price Improvement\*\*\* on this amazing 170+ acres! Now priced below tax value come build your dream home with no covenants or building restrictions on 5 acres and have the remaining 160+ acres as your own personal oasis. Set up a showing today to walk the property and take in the panoramic views before the snow flies.

## **Additional Details:**

Lot Acres 171.97

Lot Dimensions 2173 x 3305 x 2439 x (+/-)4407

School District 22 Taxes \$968 Taxes with Assessments \$968 Tax Year 2023