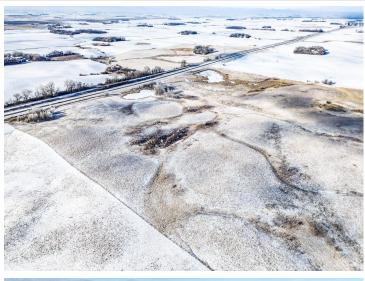

## **Description:**

\*\*\*Dramatic Price Improvement\*\*\* on this amazing 170+ acres! Now priced below tax value come build your dream home with no covenants or building restrictions on 5 acres and have the remaining 160+ acres as your own personal oasis. Set up a showing today to walk the property and take in the panoramic views before the snow flies.

## **Additional Details:**

Lot Acres 171.97

Lot Dimensions 2173 x 3305 x 2439 x (+/-)4407

School District 22 Taxes \$968 Taxes with Assessments \$968 Tax Year 2023

## **Driving Directions:**

There is an approach on the East side of Hwy 59 approximately 2.5 miles South of Callaway and 8 miles North from Hwy 10.

Listed By: Jack Chivers Realty

Affinity Real Estate Inc. participates in the Regional Multiple Listing Service of Minnesota, Inc Broker Reciprocity (sm) program, allowing us to display other broker's listings on our website. All properties are subject to prior sale, change or withdrawal.