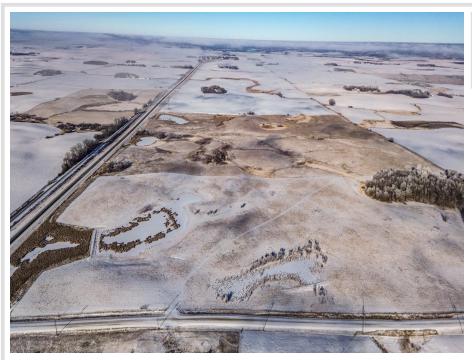

## **Description:**

\*\*\*Dramatic Price Improvement\*\*\* on this amazing 170+ acres! Now priced below tax value come build your dream home with no covenants or building restrictions on 5 acres and have the remaining 160+ acres as your own personal oasis. Set up a showing today to walk the property and take in the panoramic views before the snow flies.

## **Additional Details:**

Lot Acres 171.97

Lot Dimensions 2173 x 3305 x 2439 x (+/-)4407

School District 22 Taxes \$968 Taxes with Assessments \$968 Tax Year 2023

## **Driving Directions:**

There is an approach on the East side of Hwy 59 approximately 2.5 miles South of Callaway and 8 miles North from Hwy 10.

Listed By: Jack Chivers Realty

Affinity Real Estate Inc. participates in the Regional Multiple Listing Service of Minnesota, Inc Broker Reciprocity (sm) program, allowing us to display other broker's listings on our website. All properties are subject to prior sale, change or withdrawal.