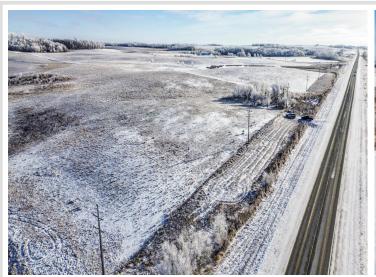

MLS 6473103 Land

\$149,000

171.97 Acres Raw Land

255XX United States Hwy 59 Detroit Lakes MN 56501

Status: Active

## **Description:**

\*\*\*Dramatic Price Improvement\*\*\* on this amazing 170+ acres! Now priced below tax value come build your dream home with no covenants or building restrictions on 5 acres and have the remaining 160+ acres as your own personal oasis. Set up a showing today to walk the property and take in the panoramic views before the snow flies.

## **Driving Directions:**

There is an approach on the East side of Hwy 59 approximately 2.5 miles South of Callaway and 8 miles North from Hwy 10.

Listed By: Jack Chivers Realty

Affinity Real Estate Inc. participates in the Regional Multiple Listing Service of Minnesota, Inc Broker Reciprocity (sm) program, allowing us to display other broker's listings on our website. All properties are subject to prior sale, change or withdrawal.