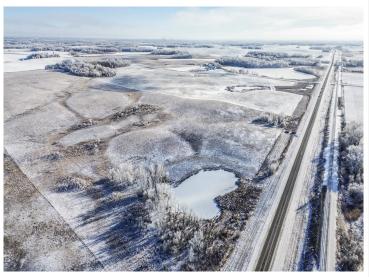

## **Description:**

\*\*\*Dramatic Price Improvement\*\*\* on this amazing 170+ acres! Now priced below tax value come build your dream home with no covenants or building restrictions on 5 acres and have the remaining 160+ acres as your own personal oasis. Set up a showing today to walk the property and take in the panoramic views before the snow flies.

## **Additional Details:**

Lot Acres 171.97

Lot Dimensions 2173 x 3305 x 2439 x (+/-)4407

School District 22 Taxes \$968 Taxes with Assessments \$968 Tax Year 2023

## **Driving Directions:**

There is an approach on the East side of Hwy 59 approximately 2.5 miles South of Callaway and 8 miles North from Hwy 10.

Listed By: Jack Chivers Realty

Affinity Real Estate Inc. participates in the Regional Multiple Listing Service of Minnesota, Inc Broker Reciprocity (sm) program, allowing us to display other broker's listings on our website. All properties are subject to prior sale, change or withdrawal.