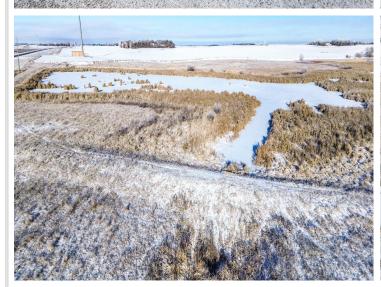

## **Description:**

\*\*\*Dramatic Price Improvement\*\*\* on this amazing 170+ acres! Now priced below tax value come build your dream home with no covenants or building restrictions on 5 acres and have the remaining 160+ acres as your own personal oasis. Set up a showing today to walk the property and take in the panoramic views before the snow flies.

## **Additional Details:**

Lot Acres 171.97

Lot Dimensions 2173 x 3305 x 2439 x (+/-)4407

School District 22 Taxes \$968 Taxes with Assessments \$968 Tax Year 2023