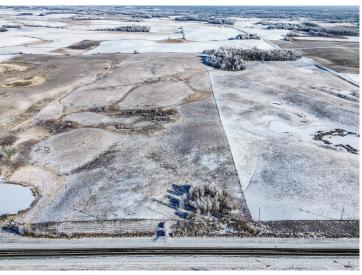

MLS 6473103 Land

\$149,000

171.97 Acres Raw Land

255XX United States Hwy 59 Detroit Lakes MN 56501

Status: Active

## **Description:**

\*\*\*Dramatic Price Improvement\*\*\* on this amazing 170+ acres! Now priced below tax value come build your dream home with no covenants or building restrictions on 5 acres and have the remaining 160+ acres as your own personal oasis. Set up a showing today to walk the property and take in the panoramic views before the snow flies.

## **Additional Details:**

Lot Acres 171.97

Lot Dimensions 2173 x 3305 x 2439 x (+/-)4407

School District 22 Taxes \$968 Taxes with Assessments \$968 Tax Year 2023