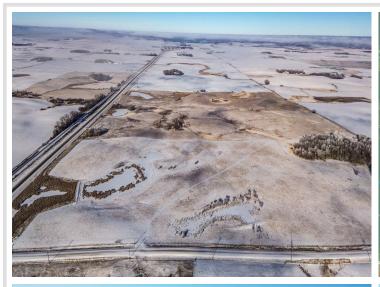

## **Description:**

\*\*\*Dramatic Price Improvement\*\*\* on this amazing 170+ acres! Now priced below tax value come build your dream home with no covenants or building restrictions on 5 acres and have the remaining 160+ acres as your own personal oasis. Set up a showing today to walk the property and take in the panoramic views before the snow flies.

## **Additional Details:**

Lot Acres 171.97

Lot Dimensions 2173 x 3305 x 2439 x (+/-)4407

School District 22 Taxes \$968 Taxes with Assessments \$968 Tax Year 2023