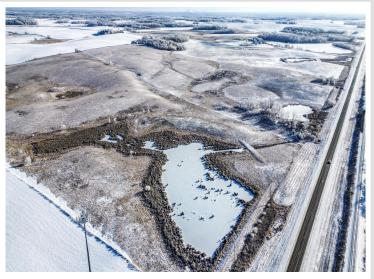

## **Description:**

\*\*\*Dramatic Price Improvement\*\*\* on this amazing 170+ acres! Now priced below tax value come build your dream home with no covenants or building restrictions on 5 acres and have the remaining 160+ acres as your own personal oasis. Set up a showing today to walk the property and take in the panoramic views before the snow flies.

## **Additional Details:**

Lot Acres 171.97

Lot Dimensions 2173 x 3305 x 2439 x (+/-)4407

School District 22 Taxes \$968 Taxes with Assessments \$968 Tax Year 2023

## **Driving Directions:**

There is an approach on the East side of Hwy 59 approximately 2.5 miles South of Callaway and 8 miles North from Hwy 10.

Listed By: Jack Chivers Realty

Affinity Real Estate Inc. participates in the Regional Multiple Listing Service of Minnesota, Inc Broker Reciprocity (sm) program, allowing us to display other broker's listings on our website. All properties are subject to prior sale, change or withdrawal.