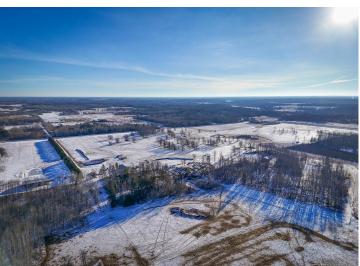

## **Description:**

This conveniently located 258-acre parcel is ready for new ownership! Located only a couple miles south of Highway 2 between Bagley and Shevlin. Approximately 60 acres are tillable and approximately 198 acres of pasture, which is all fenced. Or, make some of it more tillable for your livestock. This farm has stock ponds and a 56x90 hay shed! \*Land cannot close prior to the closing of MLS #6471455 (home with 60 acres), which is listed at \$588,500.00.