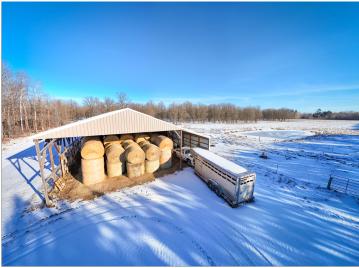

## **Description:**

This conveniently located 258-acre parcel is ready for new ownership! Located only a couple miles south of Highway 2 between Bagley and Shevlin. Approximately 60 acres are tillable and approximately 198 acres of pasture, which is all fenced. Or, make some of it more tillable for your livestock. This farm has stock ponds and a 56x90 hay shed! \*Land cannot close prior to the closing of MLS #6471455 (home with 60 acres), which is listed at \$588,500.00.