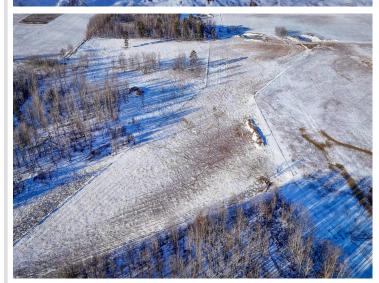

## **Description:**

This conveniently located 258-acre parcel is ready for new ownership! Located only a couple miles south of Highway 2 between Bagley and Shevlin. Approximately 60 acres are tillable and approximately 198 acres of pasture, which is all fenced. Or, make some of it more tillable for your livestock. This farm has stock ponds and a 56x90 hay shed! \*Land cannot close prior to the closing of MLS #6471455 (home with 60 acres), which is listed at \$588,500.00.