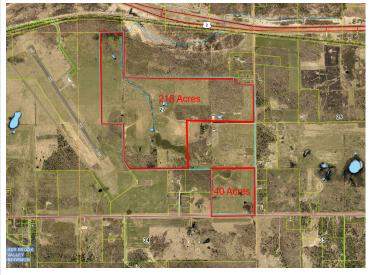

## **Description:**

This conveniently located 258-acre parcel is ready for new ownership! Located only a couple miles south of Highway 2 between Bagley and Shevlin. Approximately 60 acres are tillable and approximately 198 acres of pasture, which is all fenced. Or, make some of it more tillable for your livestock. This farm has stock ponds and a 56x90 hay shed! \*Land cannot close prior to the closing of MLS #6471455 (home with 60 acres), which is listed at \$588,500.00.

## **Additional Details:**

Lot Acres 258 Lot Dimensions irregular School District 162 Taxes \$1 Taxes with Assessments \$1 Tax Year 2023