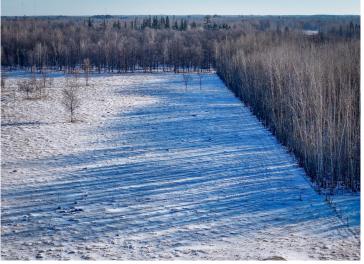

## **Description:**

This conveniently located 258-acre parcel is ready for new ownership! Located only a couple miles south of Highway 2 between Bagley and Shevlin. Approximately 60 acres are tillable and approximately 198 acres of pasture, which is all fenced. Or, make some of it more tillable for your livestock. This farm has stock ponds and a 56x90 hay shed! \*Land cannot close prior to the closing of MLS #6471455 (home with 60 acres), which is listed at \$588,500.00.