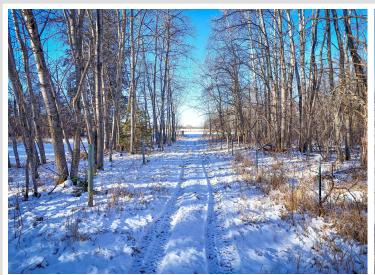

## **Description:**

This conveniently located 258-acre parcel is ready for new ownership! Located only a couple miles south of Highway 2 between Bagley and Shevlin. Approximately 60 acres are tillable and approximately 198 acres of pasture, which is all fenced. Or, make some of it more tillable for your livestock. This farm has stock ponds and a 56x90 hay shed! \*Land cannot close prior to the closing of MLS #6471455 (home with 60 acres), which is listed at \$588,500.00.