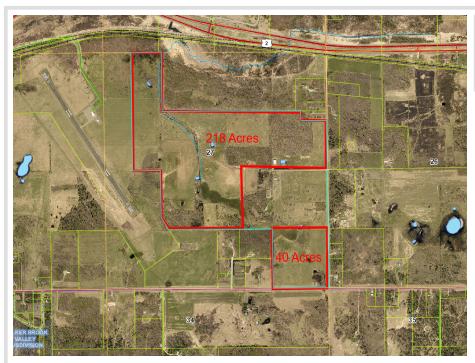

## **Description:**

This conveniently located 258-acre parcel is ready for new ownership! Located only a couple miles south of Highway 2 between Bagley and Shevlin. Approximately 60 acres are tillable and approximately 198 acres of pasture, which is all fenced. Or, make some of it more tillable for your livestock. This farm has stock ponds and a 56x90 hay shed! \*Land cannot close prior to the closing of MLS #6471455 (home with 60 acres), which is listed at \$588,500.00.

## **Additional Details:**

Lot Acres 258 Lot Dimensions irregular School District 162 Taxes \$1 Taxes with Assessments \$1 Tax Year 2023