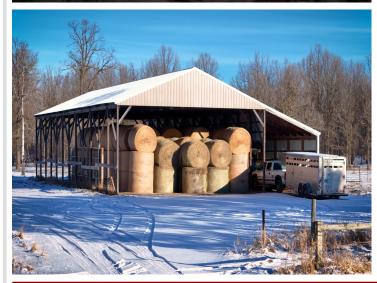

## **Description:**

This conveniently located 258-acre parcel is ready for new ownership! Located only a couple miles south of Highway 2 between Bagley and Shevlin. Approximately 60 acres are tillable and approximately 198 acres of pasture, which is all fenced. Or, make some of it more tillable for your livestock. This farm has stock ponds and a 56x90 hay shed! \*Land cannot close prior to the closing of MLS #6471455 (home with 60 acres), which is listed at \$588,500.00.