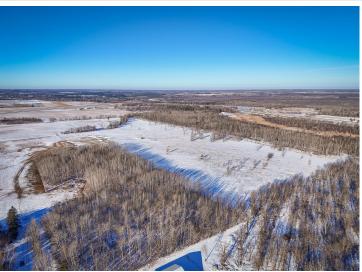

## **Description:**

This conveniently located 258-acre parcel is ready for new ownership! Located only a couple miles south of Highway 2 between Bagley and Shevlin. Approximately 60 acres are tillable and approximately 198 acres of pasture, which is all fenced. Or, make some of it more tillable for your livestock. This farm has stock ponds and a 56x90 hay shed! \*Land cannot close prior to the closing of MLS #6471455 (home with 60 acres), which is listed at \$588,500.00.