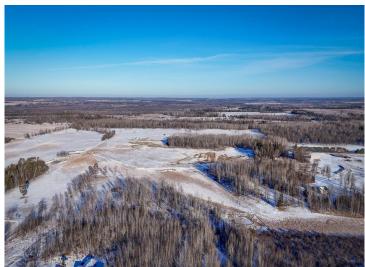

## **Description:**

This conveniently located 258-acre parcel is ready for new ownership! Located only a couple miles south of Highway 2 between Bagley and Shevlin. Approximately 60 acres are tillable and approximately 198 acres of pasture, which is all fenced. Or, make some of it more tillable for your livestock. This farm has stock ponds and a 56x90 hay shed! \*Land cannot close prior to the closing of MLS #6471455 (home with 60 acres), which is listed at \$588,500.00.