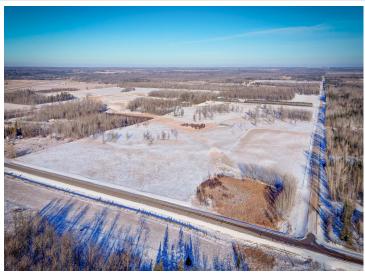

## **Description:**

This conveniently located 258-acre parcel is ready for new ownership! Located only a couple miles south of Highway 2 between Bagley and Shevlin. Approximately 60 acres are tillable and approximately 198 acres of pasture, which is all fenced. Or, make some of it more tillable for your livestock. This farm has stock ponds and a 56x90 hay shed! \*Land cannot close prior to the closing of MLS #6471455 (home with 60 acres), which is listed at \$588,500.00.