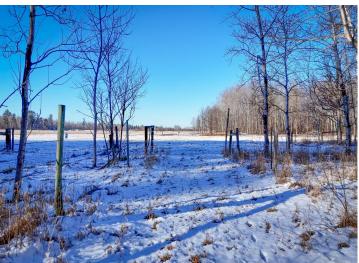

## **Description:**

This conveniently located 258-acre parcel is ready for new ownership! Located only a couple miles south of Highway 2 between Bagley and Shevlin. Approximately 60 acres are tillable and approximately 198 acres of pasture, which is all fenced. Or, make some of it more tillable for your livestock. This farm has stock ponds and a 56x90 hay shed! \*Land cannot close prior to the closing of MLS #6471455 (home with 60 acres), which is listed at \$588,500.00.