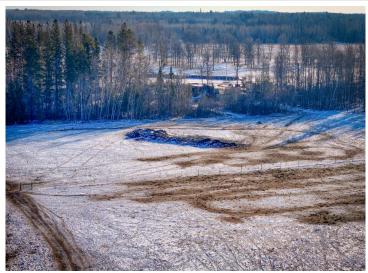

## **Description:**

This conveniently located 258-acre parcel is ready for new ownership! Located only a couple miles south of Highway 2 between Bagley and Shevlin. Approximately 60 acres are tillable and approximately 198 acres of pasture, which is all fenced. Or, make some of it more tillable for your livestock. This farm has stock ponds and a 56x90 hay shed! \*Land cannot close prior to the closing of MLS #6471455 (home with 60 acres), which is listed at \$588,500.00.