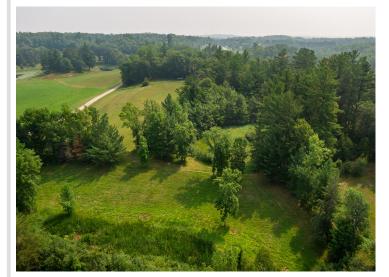

## **Description:**

It's easy to imagine the possibilities at this land lot. Find sanctuary tucked between the rolling hills and quiet rural area Walker and Akeley, MN. Great location close to Walker, golf courses, Leech Lake and surrounding lakes in the area. Are you looking to build a house, cabin, shouse or in need of a RB site? Additional parcel of vacant land available.

## **Additional Details:**

Lot Acres 2.7

Lot Dimensions 296x539x234x477

School District 113
Taxes \$223
Taxes with Assessments \$223
Tax Year 2024