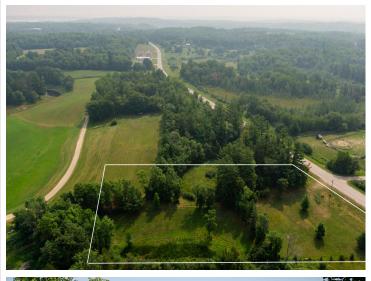

MLS 6473445 Land

\$25,000

2.7 Acres Raw Land

Tract 1 County 12 Akeley MN 56433

Status: Pending

## **Description:**

It's easy to imagine the possibilities at this land lot. Find sanctuary tucked between the rolling hills and quiet rural area Walker and Akeley, MN. Great location close to Walker, golf courses, Leech Lake and surrounding lakes in the area. Are you looking to build a house, cabin, shouse or in need of a RB site? Additional parcel of vacant land available.

## **Additional Details:**

Lot Acres 2.7

Lot Dimensions 296x539x234x477

School District 113
Taxes \$223
Taxes with Assessments \$223
Tax Year 2024