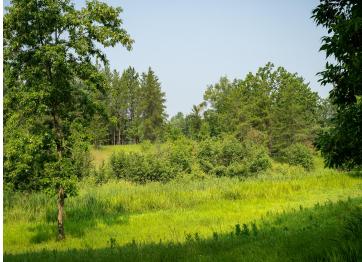

## **Description:**

It's easy to imagine the possibilities at this land lot. Find sanctuary tucked between the rolling hills and quiet rural area Walker and Akeley, MN. Great location close to Walker, golf courses, Leech Lake and surrounding lakes in the area. Are you looking to build a house, cabin, shouse or in need of a RB site? Additional parcel of vacant land available.

## **Additional Details:**

Lot Acres 2.7

Lot Dimensions 296x539x234x477

School District 113
Taxes \$223
Taxes with Assessments \$223
Tax Year 2024