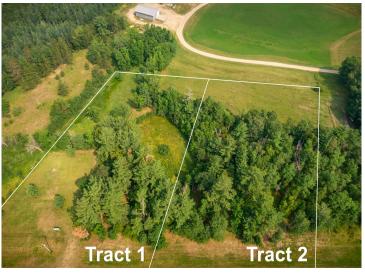

MLS 6473445 Land

\$25,000

2.7 Acres Raw Land

Tract 1 County 12 Akeley MN 56433

Status: Pending

## **Description:**

It's easy to imagine the possibilities at this land lot. Find sanctuary tucked between the rolling hills and quiet rural area Walker and Akeley, MN. Great location close to Walker, golf courses, Leech Lake and surrounding lakes in the area. Are you looking to build a house, cabin, shouse or in need of a RB site? Additional parcel of vacant land available.

## **Additional Details:**

Lot Acres 2.7

Lot Dimensions 296x539x234x477

School District 113
Taxes \$223
Taxes with Assessments \$223
Tax Year 2024