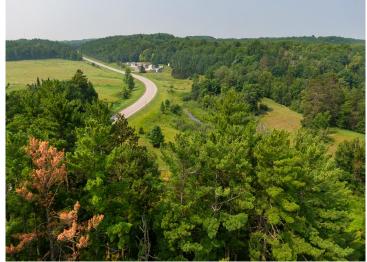

## **Description:**

It's easy to imagine the possibilities at this land lot. Find sanctuary tucked between the rolling hills and quiet rural area Walker and Akeley, MN. Great location close to Walker, golf courses, Leech Lake and surrounding lakes in the area. Are you looking to build a house, cabin, shouse or in need of a RB site? Additional parcel of vacant land available.

## **Additional Details:**

Lot Acres 2.7

Lot Dimensions 296x539x234x477

School District 113
Taxes \$223
Taxes with Assessments \$223
Tax Year 2024