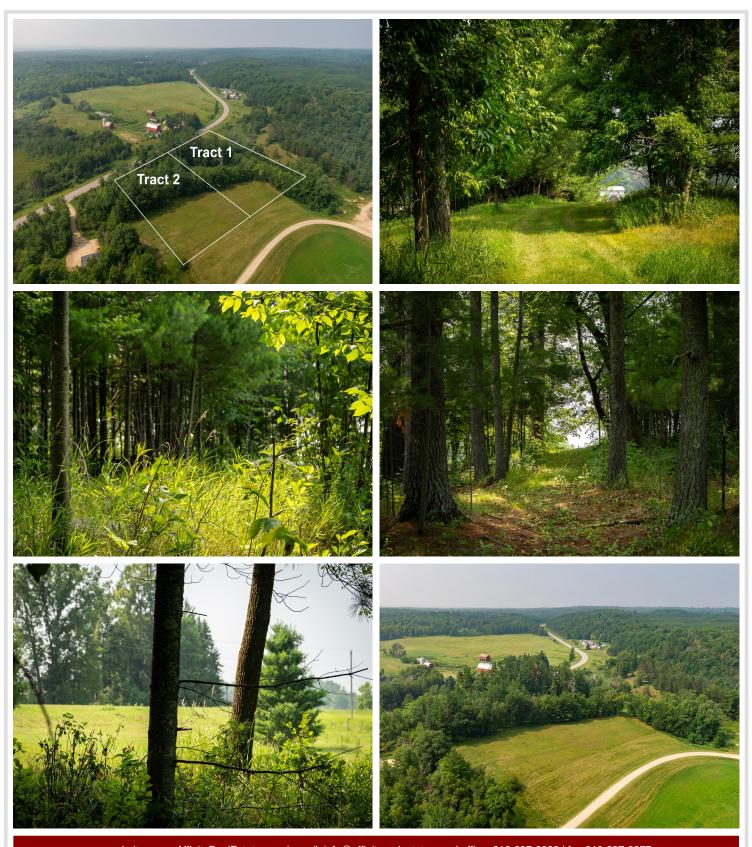

MLS 6473445 Land

\$25,000

2.7 Acres Raw Land

Tract 1 County 12 Akeley MN 56433

Status: Pending

## **Description:**

It's easy to imagine the possibilities at this land lot. Find sanctuary tucked between the rolling hills and quiet rural area Walker and Akeley, MN. Great location close to Walker, golf courses, Leech Lake and surrounding lakes in the area. Are you looking to build a house, cabin, shouse or in need of a RB site? Additional parcel of vacant land available.

## **Additional Details:**

Lot Acres 2.7

Lot Dimensions 296x539x234x477

School District 113
Taxes \$223
Taxes with Assessments \$223
Tax Year 2024