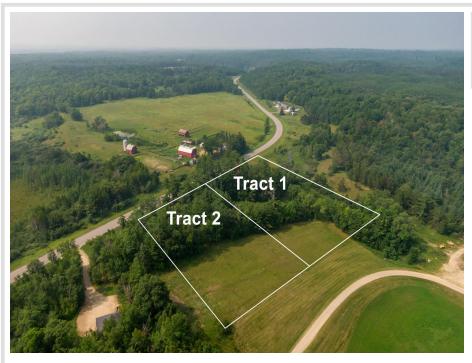

MLS 6473445 Land

\$25,000

2.7 Acres Raw Land

Tract 1 County 12 Akeley MN 56433

Status: Pending

## **Description:**

It's easy to imagine the possibilities at this land lot. Find sanctuary tucked between the rolling hills and quiet rural area Walker and Akeley, MN. Great location close to Walker, golf courses, Leech Lake and surrounding lakes in the area. Are you looking to build a house, cabin, shouse or in need of a RB site? Additional parcel of vacant land available.

## **Additional Details:**

Lot Acres 2.7

Lot Dimensions 296x539x234x477

School District 113
Taxes \$223
Taxes with Assessments \$223
Tax Year 2024