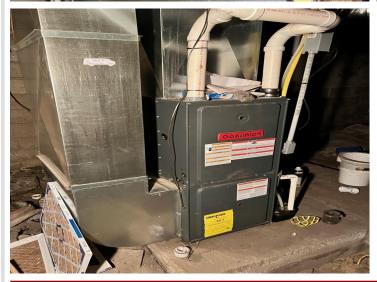

## Additional Features:

Basement: Block Fuel: Electric, Propane Garage: 1 Heat: Baseboard, Forced Air Sewer: Private Sewer, Septic System Compliant - Yes

Water: Private Air Conditioning: None