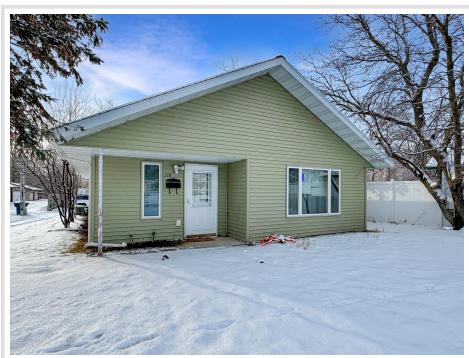

MLS 6475123 Residential

\$172,500

1,400 sq ft 3 bedrooms 1 baths

718 9th Street Bemidji MN 56601

Status: Pending

## **Description:**

Great single level home in the heart of Bemidji, featuring 3 bedrooms, 1 bathroom and an open floor plan. Includes a large back yard and storage shed.