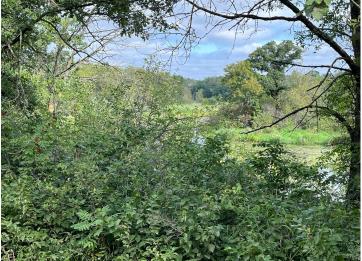

## **Description:**

Tract A is a 2.23 acre lot and sits on the both sides of Hassman Rd with your perfect building site on the north side the road and overlooking the Pine River. The lot has approximately 245' of river frontage along the Pine River. Also, part of Tract A sits on the south side of Hassman Rd and should easily have enough room to build another garage. See supplements for satellite view.