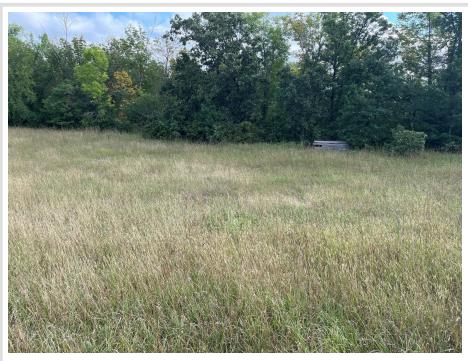

## **Description:**

Tract A is a 2.23 acre lot and sits on the both sides of Hassman Rd with your perfect building site on the north side the road and overlooking the Pine River. The lot has approximately 245' of river frontage along the Pine River. Also, part of Tract A sits on the south side of Hassman Rd and should easily have enough room to build another garage. See supplements for satellite view.