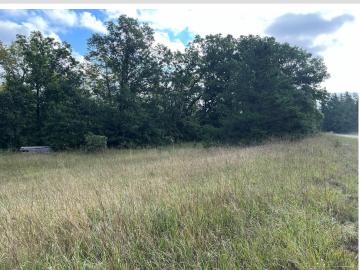

## **Description:**

Tract A is a 2.23 acre lot and sits on the both sides of Hassman Rd with your perfect building site on the north side the road and overlooking the Pine River. The lot has approximately 245' of river frontage along the Pine River. Also, part of Tract A sits on the south side of Hassman Rd and should easily have enough room to build another garage. See supplements for satellite view.