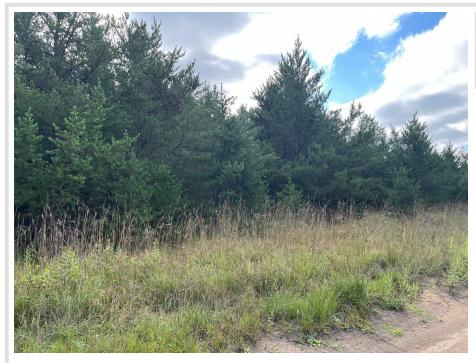

## **Description:**

Tract C is a 2.33 acre level lot that is completely pine studded. The privacy will be unrivaled so don't delay in tying this beautiful lot up before someone else does. See supplements for satellite view.