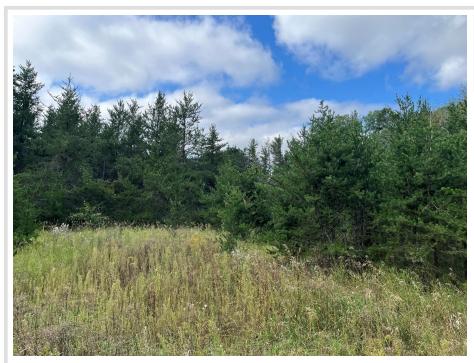

## **Description:**

Tract D is a 2.41 acre level lot that is completely pine studded. The privacy will be excellent and pines breath taking. Don't delay in tying this beautiful lot up before someone else does. See supplements for satellite view.