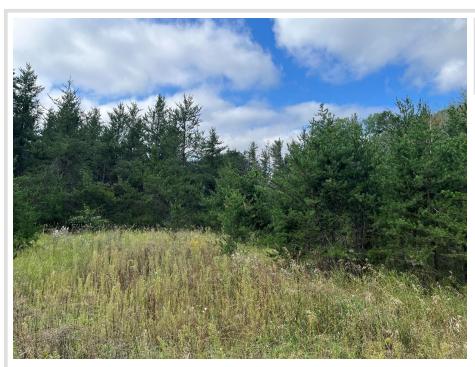

## **Description:**

Tract F is a 2.36 acre level lot with numerous building sites and has approximately 193' of river frontage along the Pine River. See supplements for satellite view.