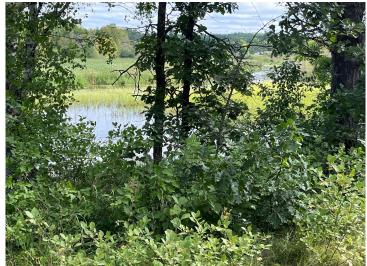

## **Description:**

Tract F is a 2.36 acre level lot with numerous building sites and has approximately 193' of river frontage along the Pine River. See supplements for satellite view.