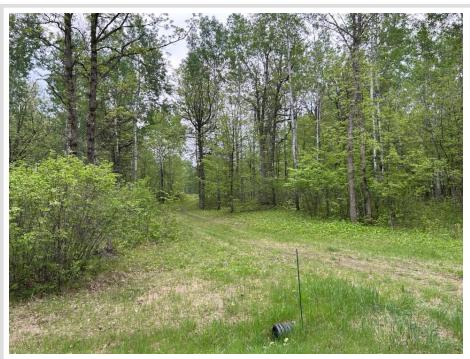

## **Description:**

Discover a peaceful and beautiful setting at 738 Whisperwood Ct SW, Bemidji, MN. This 3.15 acre lot is partially wooded, creating a serene atmosphere. With plenty of space for privacy, this property is ideal for building your dream home in the heart of Minnesota.