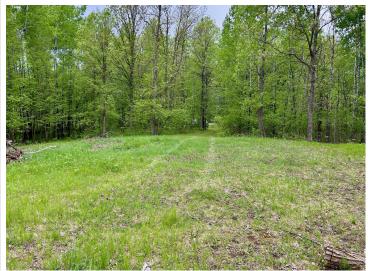

## **Description:**

Discover a peaceful and beautiful setting at 738 Whisperwood Ct SW, Bemidji, MN. This 3.15 acre lot is partially wooded, creating a serene atmosphere. With plenty of space for privacy, this property is ideal for building your dream home in the heart of Minnesota.