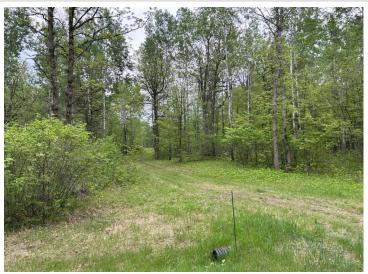

## **Description:**

Discover a peaceful and beautiful setting at 738 Whisperwood Ct SW, Bemidji, MN. This 3.15 acre lot is partially wooded, creating a serene atmosphere. With plenty of space for privacy, this property is ideal for building your dream home in the heart of Minnesota.

## **Additional Details:**

Lot Acres3.15Lot Dimensions200x900School District31Taxes\$308Taxes with Assessments\$308

**Additional Features:** 

Tax Year