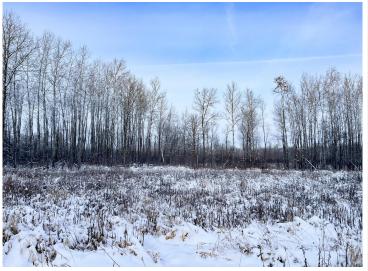

## **Description:**

Get ready for Spring! Over 8.5 acres just East of Bemidji. This stellar lot has been partially cleared and leveled for a build site, with electricity plowed to a power pole. Driveway in place and ready for whatever you want to throw down! No builder restrictions or covenants. Check it out now!

## **Additional Details:**

Lot Acres 8.62

Lot Dimensions 445x750x445x800

School District 31 Taxes \$406 Taxes with Assessments \$406 Tax Year 2023