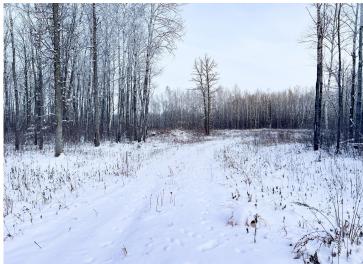

## **Description:**

Get ready for Spring! Over 8.5 acres just East of Bemidji. This stellar lot has been partially cleared and leveled for a build site, with electricity plowed to a power pole. Driveway in place and ready for whatever you want to throw down! No builder restrictions or covenants. Check it out now!