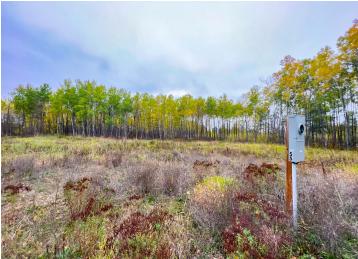

## **Description:**

Get ready for Spring! Over 8.5 acres just East of Bemidji. This stellar lot has been partially cleared and leveled for a build site, with electricity plowed to a power pole. Driveway in place and ready for whatever you want to throw down! No builder restrictions or covenants. Check it out now!

## **Additional Details:**

Lot Acres 8.62

Lot Dimensions 445x750x445x800

School District 31 Taxes \$406 Taxes with Assessments \$406 Tax Year 2023