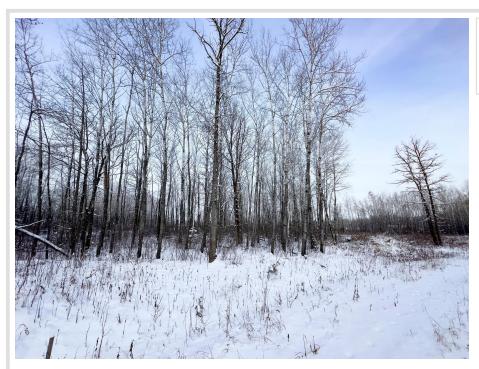

## **Description:**

Get ready for Spring! Over 8.5 acres just East of Bemidji. This stellar lot has been partially cleared and leveled for a build site, with electricity plowed to a power pole. Driveway in place and ready for whatever you want to throw down! No builder restrictions or covenants. Check it out now!

## **Additional Details:**

Lot Acres 8.62

Lot Dimensions 445x750x445x800

School District 31 Taxes \$406 Taxes with Assessments \$406 Tax Year 2023