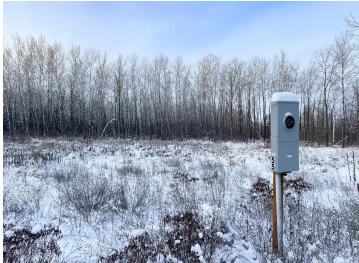

## **Description:**

Get ready for Spring! Over 8.5 acres just East of Bemidji. This stellar lot has been partially cleared and leveled for a build site, with electricity plowed to a power pole. Driveway in place and ready for whatever you want to throw down! No builder restrictions or covenants. Check it out now!