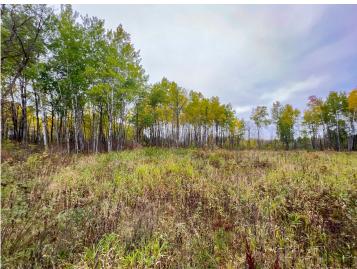

## **Description:**

Get ready for Spring! Over 8.5 acres just East of Bemidji. This stellar lot has been partially cleared and leveled for a build site, with electricity plowed to a power pole. Driveway in place and ready for whatever you want to throw down! No builder restrictions or covenants. Check it out now!

## **Additional Details:**

Lot Acres 8.62

Lot Dimensions 445x750x445x800

School District 31 Taxes \$406 Taxes with Assessments \$406 Tax Year 2023