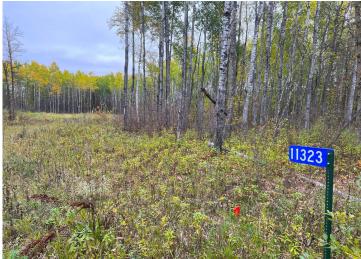

MLS 6476890 Land

\$59,500

8.62 Acres Raw Land

11323 Atylade Court Bemidji MN 56601

Status: Pending

## **Description:**

Get ready for Spring! Over 8.5 acres just East of Bemidji. This stellar lot has been partially cleared and leveled for a build site, with electricity plowed to a power pole. Driveway in place and ready for whatever you want to throw down! No builder restrictions or covenants. Check it out now!

## **Additional Details:**

Lot Acres 8.62

Lot Dimensions 445x750x445x800

School District 31 Taxes \$406 Taxes with Assessments \$406 Tax Year 2023