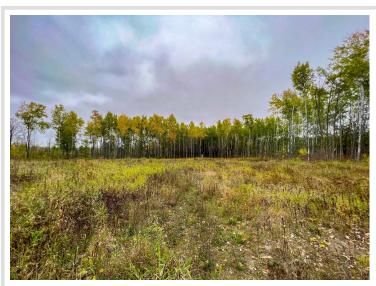

## **Description:**

Get ready for Spring! Over 8.5 acres just East of Bemidji. This stellar lot has been partially cleared and leveled for a build site, with electricity plowed to a power pole. Driveway in place and ready for whatever you want to throw down! No builder restrictions or covenants. Check it out now!