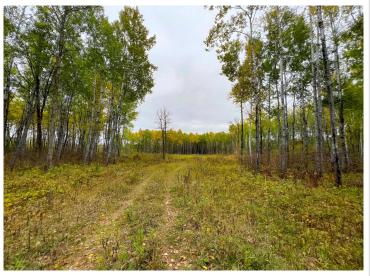

## **Description:**

Get ready for Spring! Over 8.5 acres just East of Bemidji. This stellar lot has been partially cleared and leveled for a build site, with electricity plowed to a power pole. Driveway in place and ready for whatever you want to throw down! No builder restrictions or covenants. Check it out now!