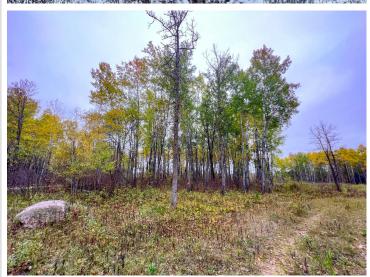

## **Description:**

Get ready for Spring! Over 8.5 acres just East of Bemidji. This stellar lot has been partially cleared and leveled for a build site, with electricity plowed to a power pole. Driveway in place and ready for whatever you want to throw down! No builder restrictions or covenants. Check it out now!