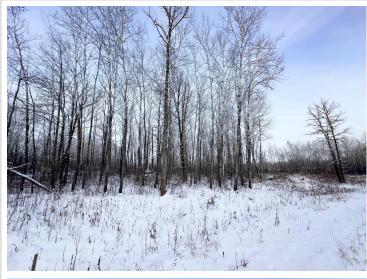

## **Description:**

Get ready for Spring! Over 8.5 acres just East of Bemidji. This stellar lot has been partially cleared and leveled for a build site, with electricity plowed to a power pole. Driveway in place and ready for whatever you want to throw down! No builder restrictions or covenants. Check it out now!

## **Additional Details:**

Lot Acres 8.62

Lot Dimensions 445x750x445x800

School District 31 Taxes \$406 Taxes with Assessments \$406 Tax Year 2023