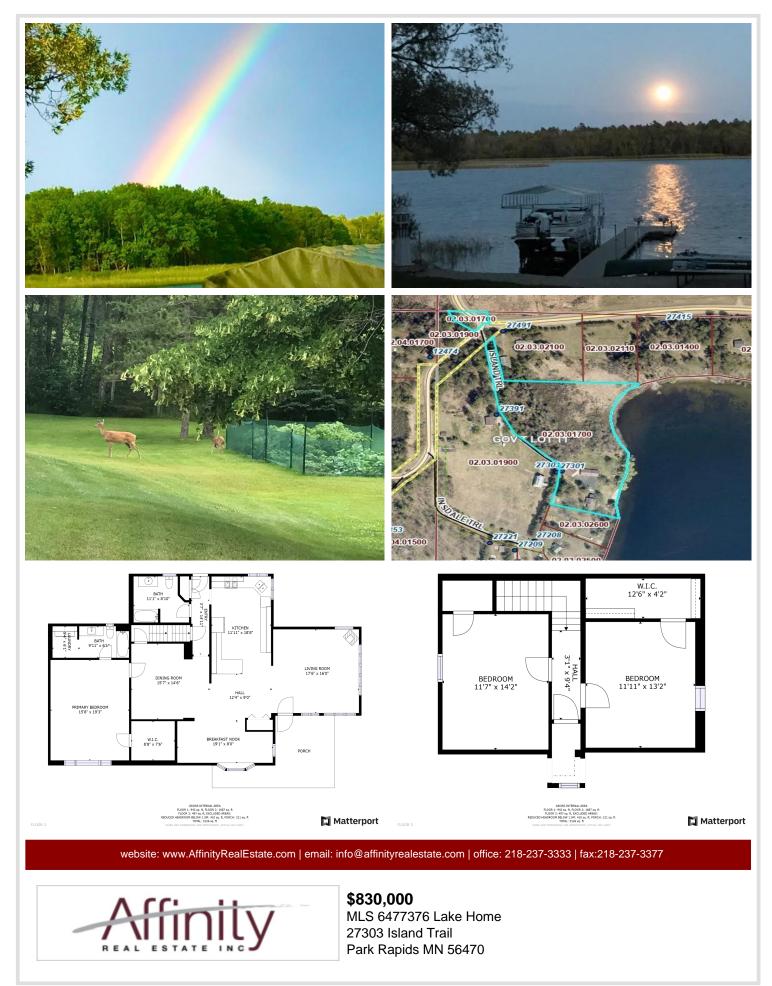

# \$830,000

2,184 sq ft 3 bedrooms 2 baths

27303 Island Trail Park Rapids MN 56470

Waterfront: Island Lake (Arago Twp.)

Status: Active

### Additional Details:

| Year Built             | 1908      |
|------------------------|-----------|
| Lot Acres              | 5.53      |
| Lot Dimensions         | Irregular |
| Garage Stalls          | 3         |
| School District        | 309       |
| Taxes                  | \$3,670   |
| Taxes with Assessments | \$3,670   |
| Tax Year               | 2023      |