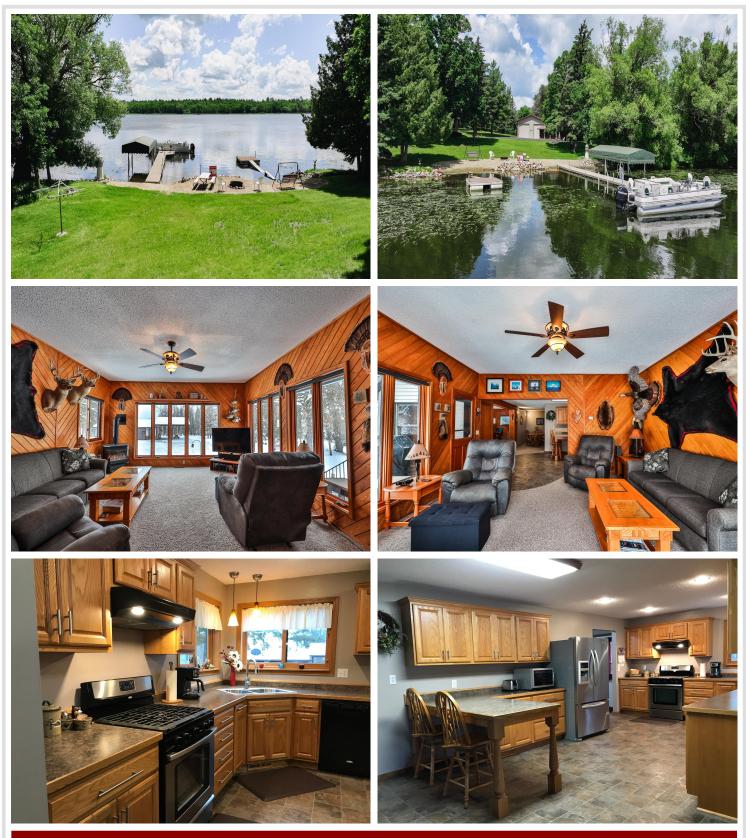

## **Description:**

Let your dreams become your favorite memories with this unique Island Lake property 15 minutes north of downtown Park Rapids! Enjoy the park-like setting while taking in all that Island Lake has to offer. Island Lake, part of the Potato Lake Chain, is renowned by locals for its fantastic walleye and panfish (BIG Crappies!) with many making it a destination among the area's many lakes. It's also equally renowned for its picturesque qualities of beautiful and scenic lake shore vistas surrounded by a diverse forest of deciduous and evergreen trees. With ATV and snowmobile trails at your doorstep and public hunting land just minutes away you can enjoy outdoor activities year-round. This property features ample room to host friends and family with room for campers/RV's/fish houses or large yard games and parties. This fantastic property truly is unique with so much to offer!

#### Additional Features:

Basement: Block, Concrete, Partially Finished Fuel: Propane Garage: 3 Heat: Forced Air Sewer: Tank with Drainage Field Water: Drilled, Well Air Conditioning: Window Unit(s)