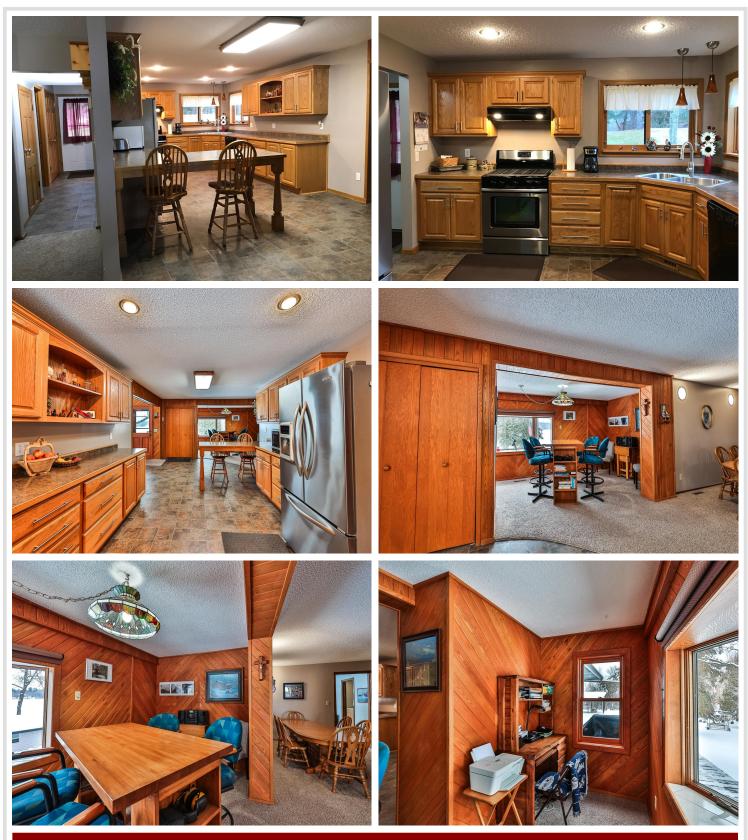

## **Description:**

Let your dreams become your favorite memories with this unique Island Lake property 15 minutes north of downtown Park Rapids! Enjoy the park-like setting while taking in all that Island Lake has to offer. Island Lake, part of the Potato Lake Chain, is renowned by locals for its fantastic walleye and panfish (BIG Crappies!) with many making it a destination among the area's many lakes. It's also equally renowned for its picturesque qualities of beautiful and scenic lake shore vistas surrounded by a diverse forest of deciduous and evergreen trees. With ATV and snowmobile trails at your doorstep and public hunting land just minutes away you can enjoy outdoor activities year-round. This property features ample room to host friends and family with room for campers/RV's/fish houses or large yard games and parties. This fantastic property truly is unique with so much to offer!