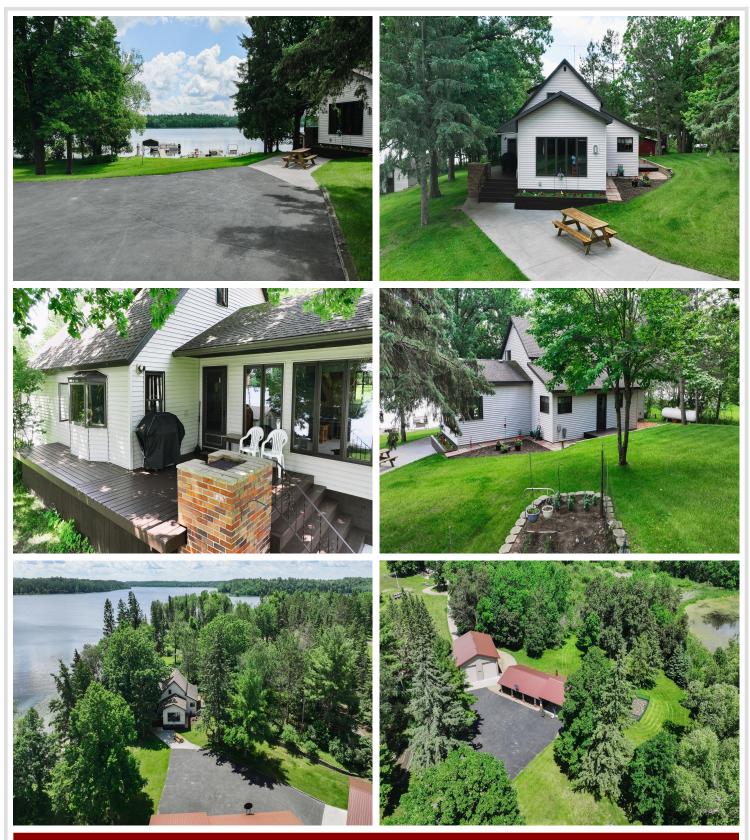

## **Description:**

Let your dreams become your favorite memories with this unique Island Lake property 15 minutes north of downtown Park Rapids! Enjoy the park-like setting while taking in all that Island Lake has to offer. Island Lake, part of the Potato Lake Chain, is renowned by locals for its fantastic walleye and panfish (BIG Crappies!) with many making it a destination among the area's many lakes. It's also equally renowned for its picturesque qualities of beautiful and scenic lake shore vistas surrounded by a diverse forest of deciduous and evergreen trees. With ATV and snowmobile trails at your doorstep and public hunting land just minutes away you can enjoy outdoor activities year-round. This property features ample room to host friends and family with room for campers/RV's/fish houses or large yard games and parties. This fantastic property truly is unique with so much to offer!

### Additional Details:

| Year Built             | 1908      |
|------------------------|-----------|
| Lot Acres              | 5.53      |
| Lot Dimensions         | Irregular |
| Garage Stalls          | 3         |
| School District        | 309       |
| Taxes                  | \$3,670   |
| Taxes with Assessments | \$3,670   |
| Tax Year               | 2023      |