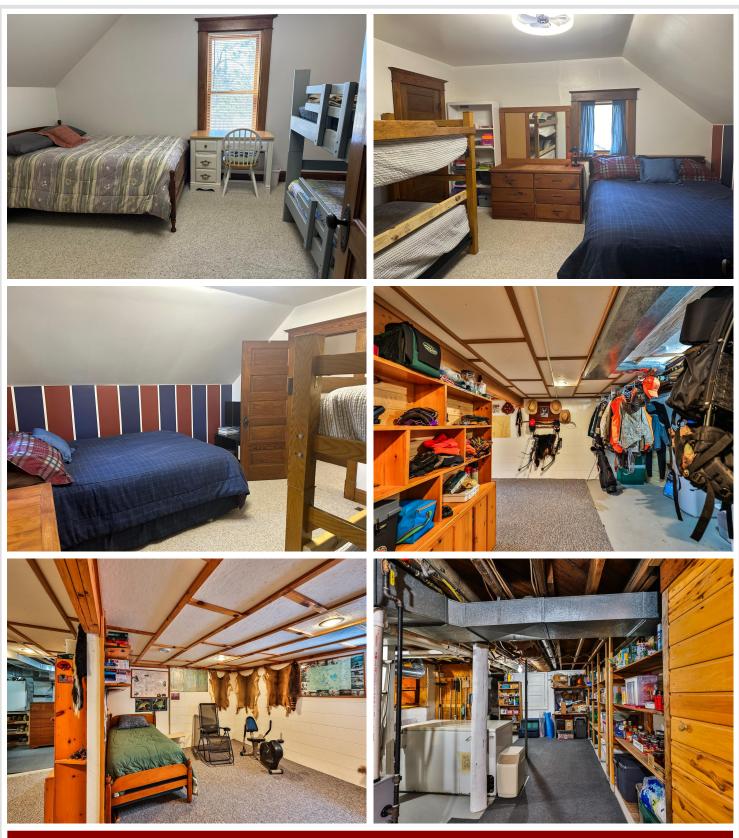

## **Description:**

Let your dreams become your favorite memories with this unique Island Lake property 15 minutes north of downtown Park Rapids! Enjoy the park-like setting while taking in all that Island Lake has to offer. Island Lake, part of the Potato Lake Chain, is renowned by locals for its fantastic walleye and panfish (BIG Crappies!) with many making it a destination among the area's many lakes. It's also equally renowned for its picturesque qualities of beautiful and scenic lake shore vistas surrounded by a diverse forest of deciduous and evergreen trees. With ATV and snowmobile trails at your doorstep and public hunting land just minutes away you can enjoy outdoor activities year-round. This property features ample room to host friends and family with room for campers/RV's/fish houses or large yard games and parties. This fantastic property truly is unique with so much to offer!

#### Additional Features:

Basement: Block, Concrete, Partially Finished Fuel: Propane Garage: 3 Heat: Forced Air Sewer: Tank with Drainage Field Water: Drilled, Well Air Conditioning: Window Unit(s)