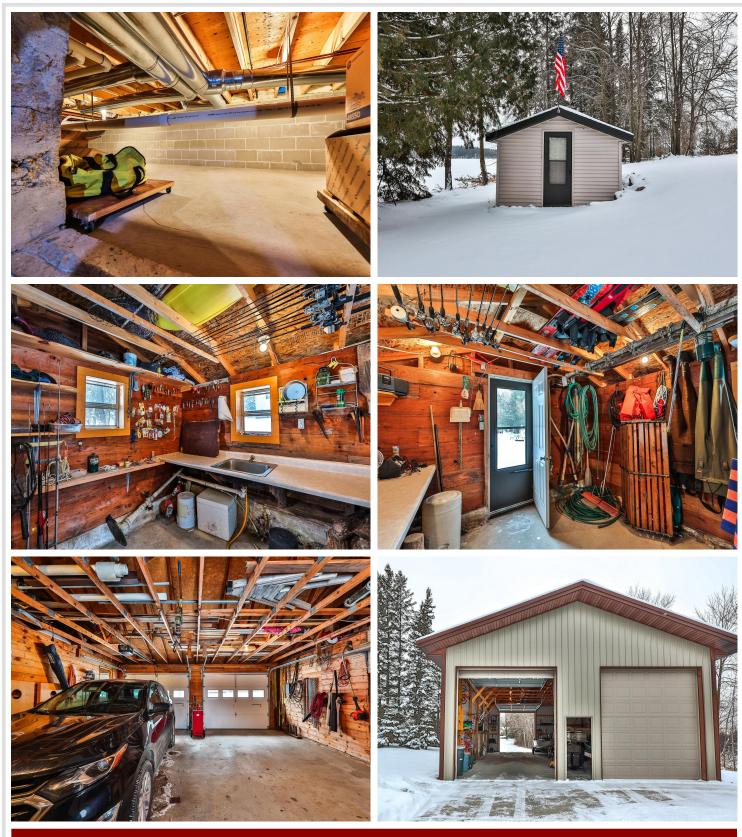

### Additional Details:

| Year Built             | 1908      |
|------------------------|-----------|
| Lot Acres              | 5.53      |
| Lot Dimensions         | Irregular |
| Garage Stalls          | 3         |
| School District        | 309       |
| Taxes                  | \$3,670   |
| Taxes with Assessments | \$3,670   |
| Tax Year               | 2023      |

#### Additional Features:

Basement: Block, Concrete, Partially Finished Fuel: Propane Garage: 3 Heat: Forced Air Sewer: Tank with Drainage Field Water: Drilled, Well Air Conditioning: Window Unit(s)