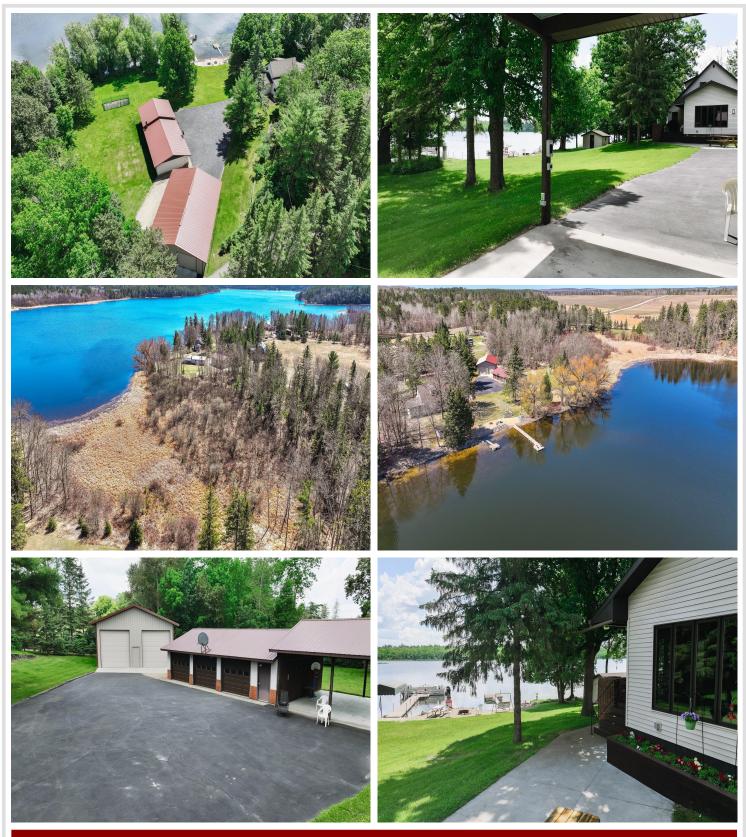

## **Description:**

Let your dreams become your favorite memories with this unique Island Lake property 15 minutes north of downtown Park Rapids! Enjoy the park-like setting while taking in all that Island Lake has to offer. Island Lake, part of the Potato Lake Chain, is renowned by locals for its fantastic walleye and panfish (BIG Crappies!) with many making it a destination among the area's many lakes. It's also equally renowned for its picturesque qualities of beautiful and scenic lake shore vistas surrounded by a diverse forest of deciduous and evergreen trees. With ATV and snowmobile trails at your doorstep and public hunting land just minutes away you can enjoy outdoor activities year-round. This property features ample room to host friends and family with room for campers/RV's/fish houses or large yard games and parties. This fantastic property truly is unique with so much to offer!