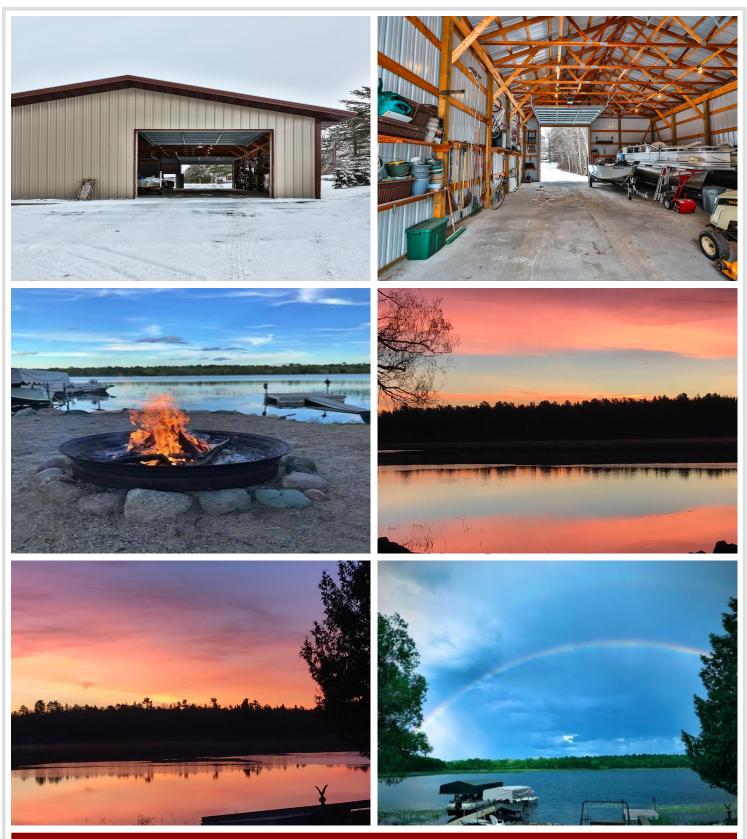

## **Description:**

Let your dreams become your favorite memories with this unique Island Lake property 15 minutes north of downtown Park Rapids! Enjoy the park-like setting while taking in all that Island Lake has to offer. Island Lake, part of the Potato Lake Chain, is renowned by locals for its fantastic walleye and panfish (BIG Crappies!) with many making it a destination among the area's many lakes. It's also equally renowned for its picturesque qualities of beautiful and scenic lake shore vistas surrounded by a diverse forest of deciduous and evergreen trees. With ATV and snowmobile trails at your doorstep and public hunting land just minutes away you can enjoy outdoor activities year-round. This property features ample room to host friends and family with room for campers/RV's/fish houses or large yard games and parties. This fantastic property truly is unique with so much to offer!