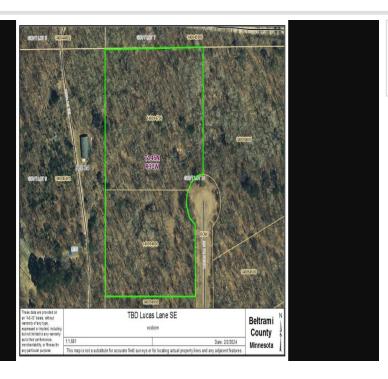

## **Description:**

East of Bemidji, this wooded 4.8 acres is located in the heart of the Cass Lake Chain of Lakes. It is situated between Wolf Lake, Lake Andrusia and the Mississippi River in Fisher Bend plat putting you right in the middle of some of the best fishing in northern Minnesota.

These 2 parcels are covered in oak and birch and some poplar for good measure. Established trails wide enough for your ATV around the perimeter and through the property and deer tracks and trails abound. Covenants in place to protect your investment. Lack of leaves and snow right now make this a prime time to view the lay of the land ~ make an appointment, put on your boots, bring your thermos and come and take a look!

## **Additional Details:**

Lot Acres 4.8

Lot Dimensions 375x590x340x590

School District 31 Taxes \$292 Taxes with Assessments \$292 Tax Year 2023