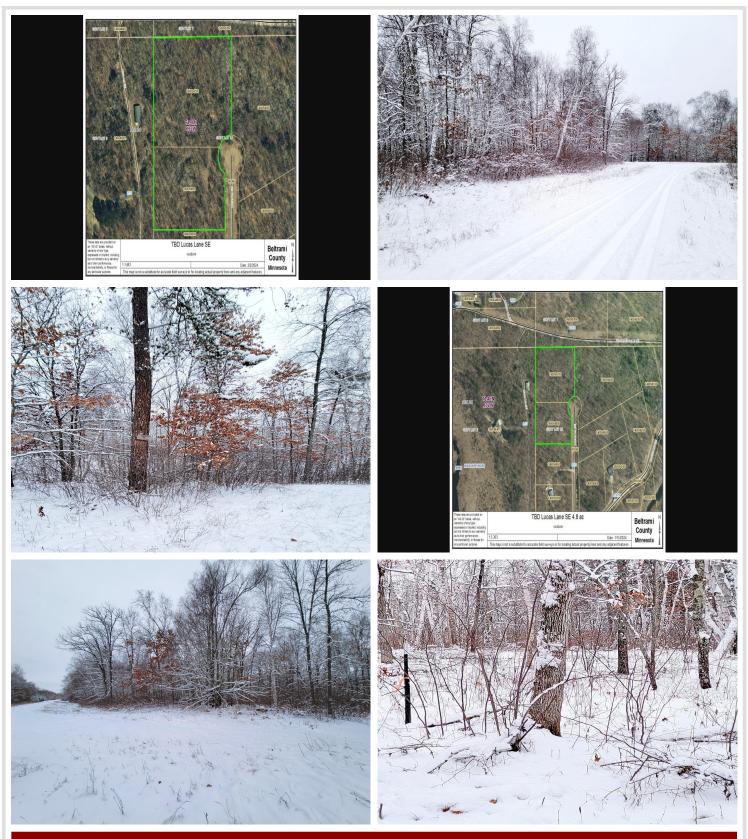

## **Description:**

East of Bemidji, this wooded 4.8 acres is located in the heart of the Cass Lake Chain of Lakes. It is situated between Wolf Lake, Lake Andrusia and the Mississippi River in Fisher Bend plat putting you right in the middle of some of the best fishing in northern Minnesota.

These 2 parcels are covered in oak and birch and some poplar for good measure. Established trails wide enough for your ATV around the perimeter and through the property and deer tracks and trails abound. Covenants in place to protect your investment. Lack of leaves and snow right now make this a prime time to view the lay of the land ~ make an appointment, put on your boots, bring your thermos and come and take a look!

## **Additional Details:**

Lot Acres 4.8

Lot Dimensions 375x590x340x590

School District 31 Taxes \$292 Taxes with Assessments \$292 Tax Year 2023