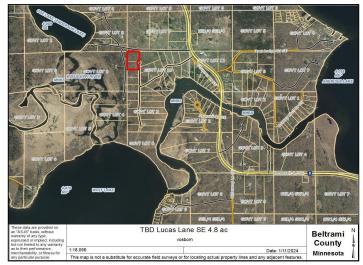

## **Additional Details:**

Lot Acres 4.8

Lot Dimensions 375x590x340x590

School District 31 Taxes \$292 Taxes with Assessments \$292 Tax Year 2023

## **Driving Directions:**

From Bemidji: East on Roosevelt RD SE approx 9 mi to Damon DR SE, right on Damon. Follow Damon to Lucas Lane, right on Lucas Lane to the end.

Listed By: Lake-N-Woods Realty, Inc.