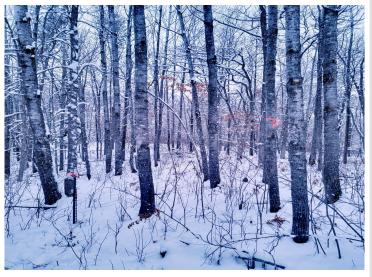

## **Description:**

East of Bemidji, this wooded 4.8 acres is located in the heart of the Cass Lake Chain of Lakes. It is situated between Wolf Lake, Lake Andrusia and the Mississippi River in Fisher Bend plat putting you right in the middle of some of the best fishing in northern Minnesota.

These 2 parcels are covered in oak and birch and some poplar for good measure. Established trails wide enough for your ATV around the perimeter and through the property and deer tracks and trails abound. Covenants in place to protect your investment. Lack of leaves and snow right now make this a prime time to view the lay of the land ~ make an appointment, put on your boots, bring your thermos and come and take a look!