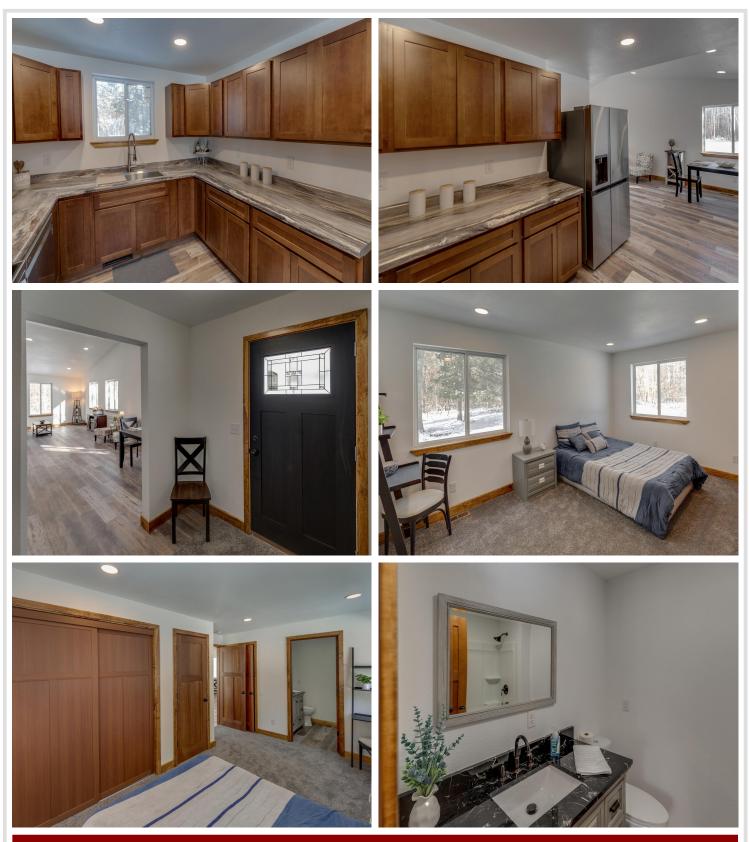

### **Description:**

Gorgeous 20 wooded acres, only 5 miles west of Pequot Lakes. This newly finished rambler has 3 bedrooms, 2 bathrooms, spacious living room, dining area, kitchen, and washer/dryer hookup. The front deck over looks the yard. The 24x36 garage has ample space for vehicles, toys a shop and the 14x36 attached lean to has many uses. Trail cams show many deer and insulated deer stands are included. Close to Loon Lake, Sibley, and Mayo.