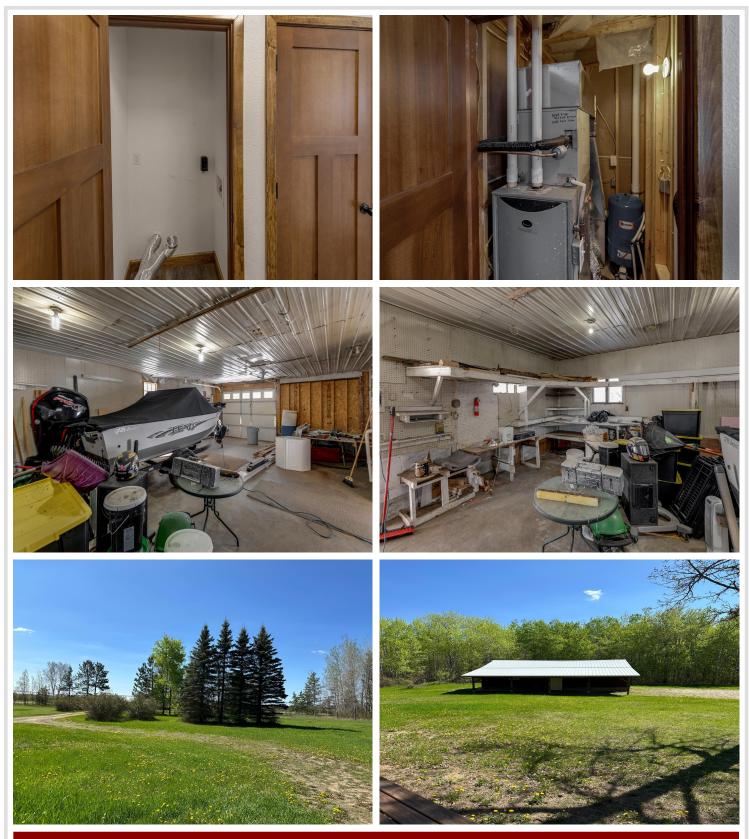

### **Description:**

Gorgeous 20 wooded acres, only 5 miles west of Pequot Lakes. This newly finished rambler has 3 bedrooms, 2 bathrooms, spacious living room, dining area, kitchen, and washer/dryer hookup. The front deck over looks the yard. The 24x36 garage has ample space for vehicles, toys a shop and the 14x36 attached lean to has many uses. Trail cams show many deer and insulated deer stands are included. Close to Loon Lake, Sibley, and Mayo.