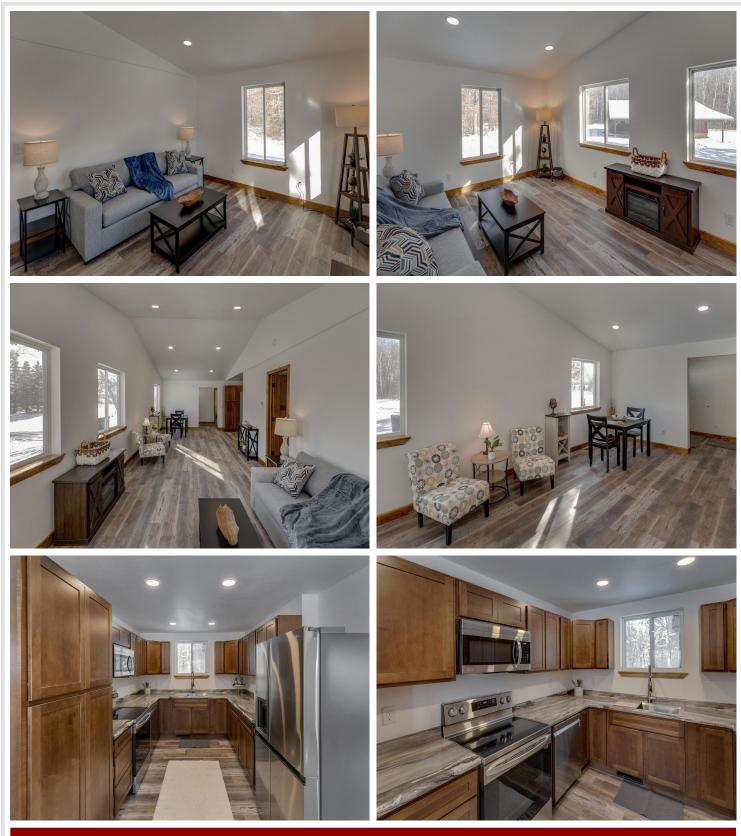

### **Description:**

Gorgeous 20 wooded acres, only 5 miles west of Pequot Lakes. This newly finished rambler has 3 bedrooms, 2 bathrooms, spacious living room, dining area, kitchen, and washer/dryer hookup. The front deck over looks the yard. The 24x36 garage has ample space for vehicles, toys a shop and the 14x36 attached lean to has many uses. Trail cams show many deer and insulated deer stands are included. Close to Loon Lake, Sibley, and Mayo.