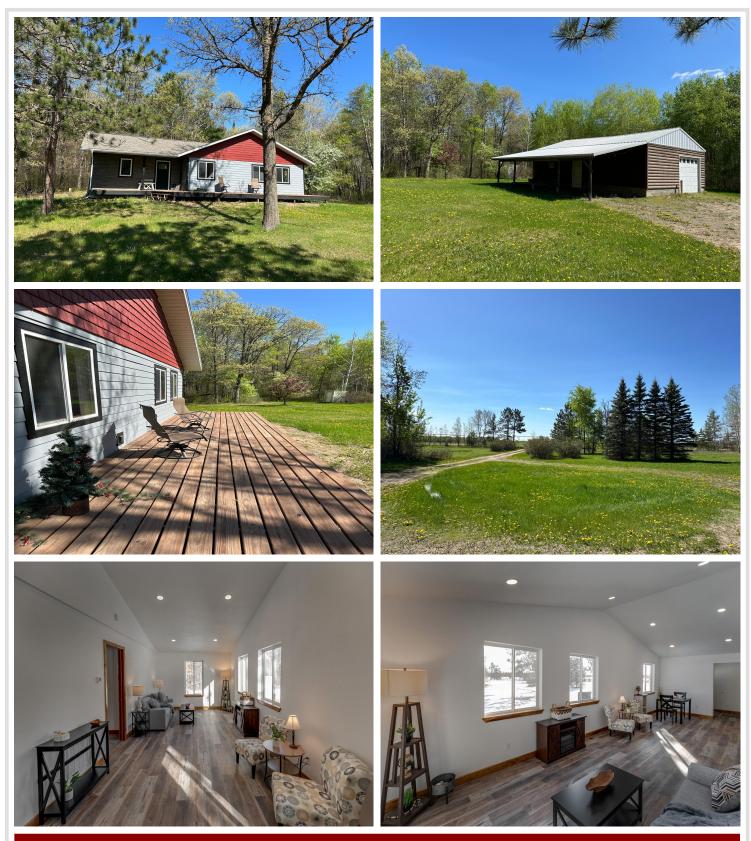

### **Description:**

Gorgeous 20 wooded acres, only 5 miles west of Pequot Lakes. This newly finished rambler has 3 bedrooms, 2 bathrooms, spacious living room, dining area, kitchen, and washer/dryer hookup. The front deck over looks the yard. The 24x36 garage has ample space for vehicles, toys a shop and the 14x36 attached lean to has many uses. Trail cams show many deer and insulated deer stands are included. Close to Loon Lake, Sibley, and Mayo.