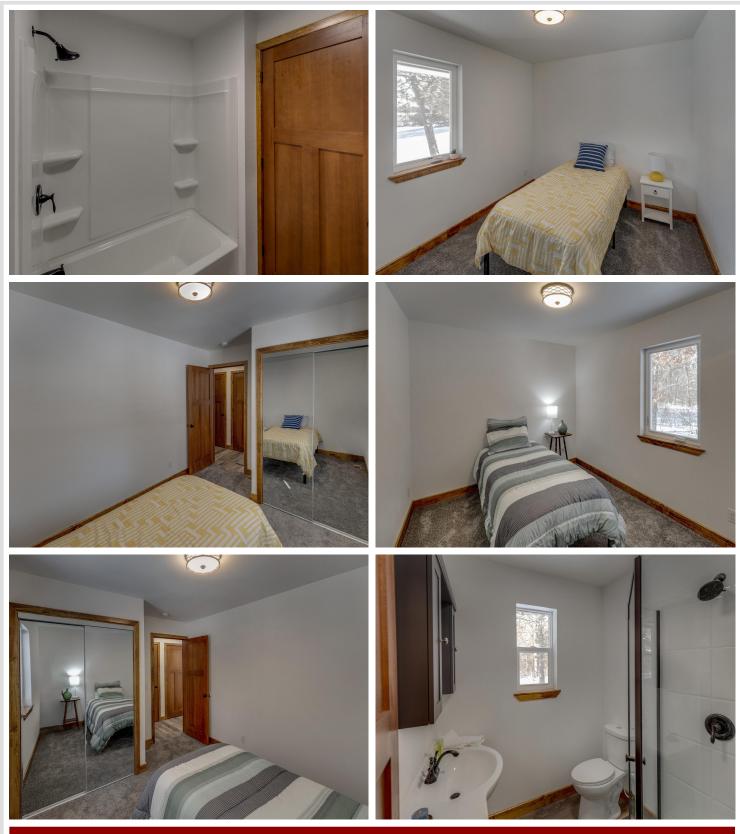

### **Description:**

Gorgeous 20 wooded acres, only 5 miles west of Pequot Lakes. This newly finished rambler has 3 bedrooms, 2 bathrooms, spacious living room, dining area, kitchen, and washer/dryer hookup. The front deck over looks the yard. The 24x36 garage has ample space for vehicles, toys a shop and the 14x36 attached lean to has many uses. Trail cams show many deer and insulated deer stands are included. Close to Loon Lake, Sibley, and Mayo.