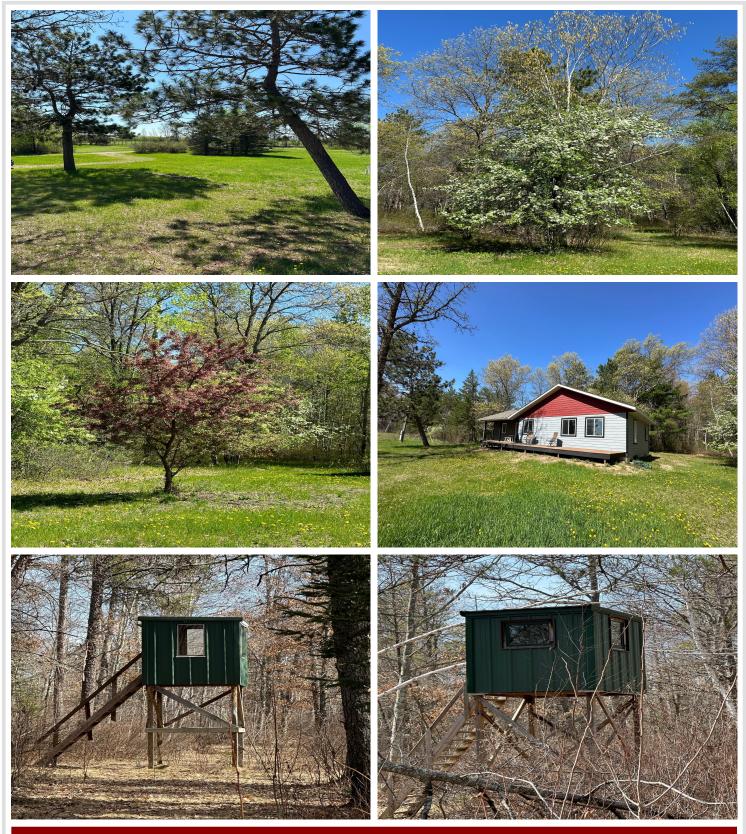

### **Description:**

Gorgeous 20 wooded acres, only 5 miles west of Pequot Lakes. This newly finished rambler has 3 bedrooms, 2 bathrooms, spacious living room, dining area, kitchen, and washer/dryer hookup. The front deck over looks the yard. The 24x36 garage has ample space for vehicles, toys a shop and the 14x36 attached lean to has many uses. Trail cams show many deer and insulated deer stands are included. Close to Loon Lake, Sibley, and Mayo.