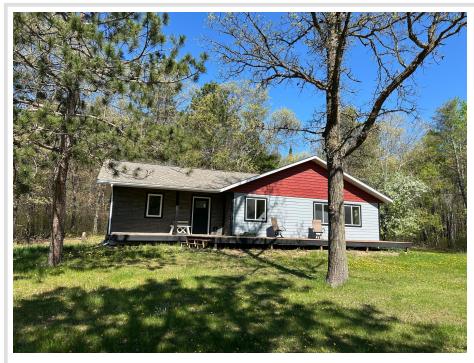

### **Description:**

Gorgeous 20 wooded acres, only 5 miles west of Pequot Lakes. This newly finished rambler has 3 bedrooms, 2 bathrooms, spacious living room, dining area, kitchen, and washer/dryer hookup. The front deck over looks the yard. The 24x36 garage has ample space for vehicles, toys a shop and the 14x36 attached lean to has many uses. Trail cams show many deer and insulated deer stands are included. Close to Loon Lake, Sibley, and Mayo.