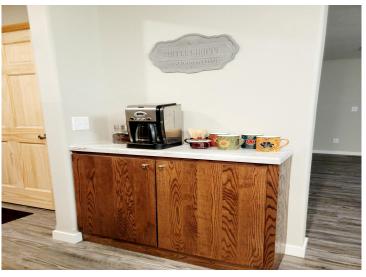

## **Description:**

Check out the lake view from this perfectly located home in the middle of it all! Within a short distance to Perham, Ottertail, Richville, and Dent. This 3 bed/ 3 bath home has a great location for work and play. The public boat access and the public snowmobile trails are within walking distance. Some of the many features of this home include custom tile work, custom cabinets in the kitchen, luxury vinyl plank flooring, fresh paint, newer appliances, brand new stove/range, new water softener, on-demand tankless water heater, new sump pump, new 90% efficient forced air furnace, new central air, and new electrical throughout the whole house. The main level offers an open concept in the heart of the home with the kitchen, dining room, and living room combined. The roomy primary suite features a large private primary bathroom with a vaulted ceiling. The full basement has an option for a second kitchen with roughed in plumbing in place. Finish how you would like!