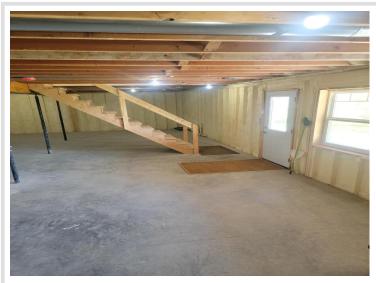

## **Description:**

Check out the lake view from this perfectly located home in the middle of it all! Within a short distance to Perham, Ottertail, Richville, and Dent. This 3 bed/ 3 bath home has a great location for work and play. The public boat access and the public snowmobile trails are within walking distance. Some of the many features of this home include custom tile work, custom cabinets in the kitchen, luxury vinyl plank flooring, fresh paint, newer appliances, brand new stove/range, new water softener, on-demand tankless water heater, new sump pump, new 90% efficient forced air furnace, new central air, and new electrical throughout the whole house. The main level offers an open concept in the heart of the home with the kitchen, dining room, and living room combined. The roomy primary suite features a large private primary bathroom with a vaulted ceiling. The full basement has an option for a second kitchen with roughed in plumbing in place. Finish how you would like!