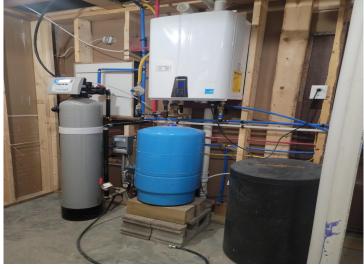

## **Description:**

Check out the lake view from this perfectly located home in the middle of it all! Within a short distance to Perham, Ottertail, Richville, and Dent. This 3 bed/ 3 bath home has a great location for work and play. The public boat access and the public snowmobile trails are within walking distance. Some of the many features of this home include custom tile work, custom cabinets in the kitchen, luxury vinyl plank flooring, fresh paint, newer appliances, brand new stove/range, new water softener, on-demand tankless water heater, new sump pump, new 90% efficient forced air furnace, new central air, and new electrical throughout the whole house. The main level offers an open concept in the heart of the home with the kitchen, dining room, and living room combined. The roomy primary suite features a large private primary bathroom with a vaulted ceiling. The full basement has an option for a second kitchen with roughed in plumbing in place. Finish how you would like!