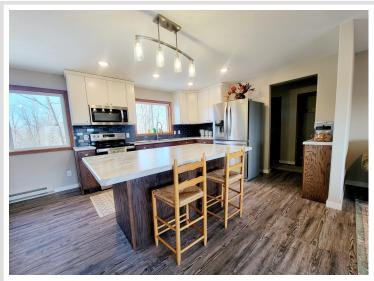

## **Description:**

Check out the lake view from this perfectly located home in the middle of it all! Within a short distance to Perham, Ottertail, Richville, and Dent. This 3 bed/ 3 bath home has a great location for work and play. The public boat access and the public snowmobile trails are within walking distance. Some of the many features of this home include custom tile work, custom cabinets in the kitchen, luxury vinyl plank flooring, fresh paint, newer appliances, brand new stove/range, new water softener, on-demand tankless water heater, new sump pump, new 90% efficient forced air furnace, new central air, and new electrical throughout the whole house. The main level offers an open concept in the heart of the home with the kitchen, dining room, and living room combined. The roomy primary suite features a large private primary bathroom with a vaulted ceiling. The full basement has an option for a second kitchen with roughed in plumbing in place. Finish how you would like!