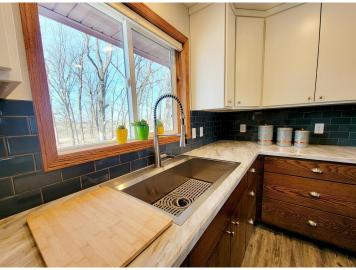

## **Description:**

Check out the lake view from this perfectly located home in the middle of it all! Within a short distance to Perham, Ottertail, Richville, and Dent. This 3 bed/ 3 bath home has a great location for work and play. The public boat access and the public snowmobile trails are within walking distance. Some of the many features of this home include custom tile work, custom cabinets in the kitchen, luxury vinyl plank flooring, fresh paint, newer appliances, brand new stove/range, new water softener, on-demand tankless water heater, new sump pump, new 90% efficient forced air furnace, new central air, and new electrical throughout the whole house. The main level offers an open concept in the heart of the home with the kitchen, dining room, and living room combined. The roomy primary suite features a large private primary bathroom with a vaulted ceiling. The full basement has an option for a second kitchen with roughed in plumbing in place. Finish how you would like!