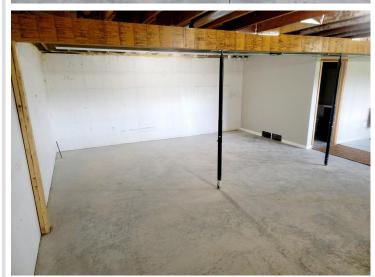

## **Description:**

Check out the lake view from this perfectly located home in the middle of it all! Within a short distance to Perham, Ottertail, Richville, and Dent. This 3 bed/ 3 bath home has a great location for work and play. The public boat access and the public snowmobile trails are within walking distance. Some of the many features of this home include custom tile work, custom cabinets in the kitchen, luxury vinyl plank flooring, fresh paint, newer appliances, brand new stove/range, new water softener, on-demand tankless water heater, new sump pump, new 90% efficient forced air furnace, new central air, and new electrical throughout the whole house. The main level offers an open concept in the heart of the home with the kitchen, dining room, and living room combined. The roomy primary suite features a large private primary bathroom with a vaulted ceiling. The full basement has an option for a second kitchen with roughed in plumbing in place. Finish how you would like!