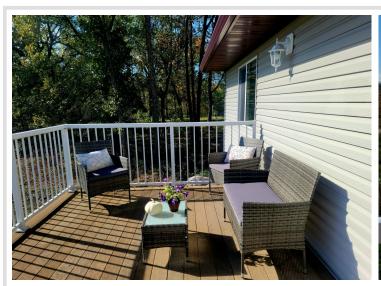

## **Description:**

Check out the lake view from this perfectly located home in the middle of it all! Within a short distance to Perham, Ottertail, Richville, and Dent. This 3 bed/ 3 bath home has a great location for work and play. The public boat access and the public snowmobile trails are within walking distance. Some of the many features of this home include custom tile work, custom cabinets in the kitchen, luxury vinyl plank flooring, fresh paint, newer appliances, brand new stove/range, new water softener, on-demand tankless water heater, new sump pump, new 90% efficient forced air furnace, new central air, and new electrical throughout the whole house. The main level offers an open concept in the heart of the home with the kitchen, dining room, and living room combined. The roomy primary suite features a large private primary bathroom with a vaulted ceiling. The full basement has an option for a second kitchen with roughed in plumbing in place. Finish how you would like!