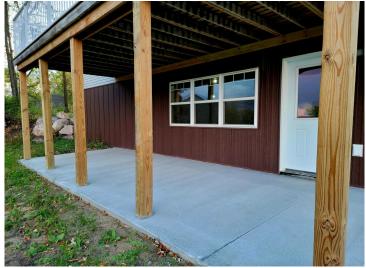

## **Description:**

Check out the lake view from this perfectly located home in the middle of it all! Within a short distance to Perham, Ottertail, Richville, and Dent. This 3 bed/ 3 bath home has a great location for work and play. The public boat access and the public snowmobile trails are within walking distance. Some of the many features of this home include custom tile work, custom cabinets in the kitchen, luxury vinyl plank flooring, fresh paint, newer appliances, brand new stove/range, new water softener, on-demand tankless water heater, new sump pump, new 90% efficient forced air furnace, new central air, and new electrical throughout the whole house. The main level offers an open concept in the heart of the home with the kitchen, dining room, and living room combined. The roomy primary suite features a large private primary bathroom with a vaulted ceiling. The full basement has an option for a second kitchen with roughed in plumbing in place. Finish how you would like!