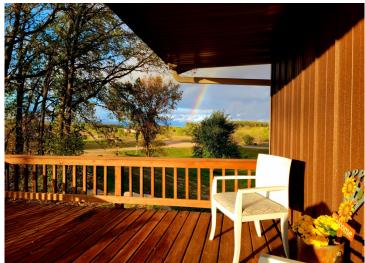

## **Description:**

Check out the lake view from this perfectly located home in the middle of it all! Within a short distance to Perham, Ottertail, Richville, and Dent. This 3 bed/ 3 bath home has a great location for work and play. The public boat access and the public snowmobile trails are within walking distance. Some of the many features of this home include custom tile work, custom cabinets in the kitchen, luxury vinyl plank flooring, fresh paint, newer appliances, brand new stove/range, new water softener, on-demand tankless water heater, new sump pump, new 90% efficient forced air furnace, new central air, and new electrical throughout the whole house. The main level offers an open concept in the heart of the home with the kitchen, dining room, and living room combined. The roomy primary suite features a large private primary bathroom with a vaulted ceiling. The full basement has an option for a second kitchen with roughed in plumbing in place. Finish how you would like!