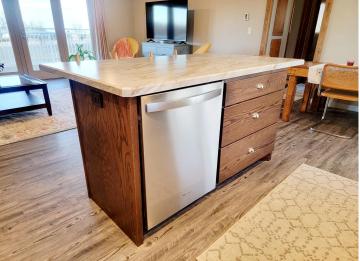

## **Description:**

Check out the lake view from this perfectly located home in the middle of it all! Within a short distance to Perham, Ottertail, Richville, and Dent. This 3 bed/ 3 bath home has a great location for work and play. The public boat access and the public snowmobile trails are within walking distance. Some of the many features of this home include custom tile work, custom cabinets in the kitchen, luxury vinyl plank flooring, fresh paint, newer appliances, brand new stove/range, new water softener, on-demand tankless water heater, new sump pump, new 90% efficient forced air furnace, new central air, and new electrical throughout the whole house. The main level offers an open concept in the heart of the home with the kitchen, dining room, and living room combined. The roomy primary suite features a large private primary bathroom with a vaulted ceiling. The full basement has an option for a second kitchen with roughed in plumbing in place. Finish how you would like!