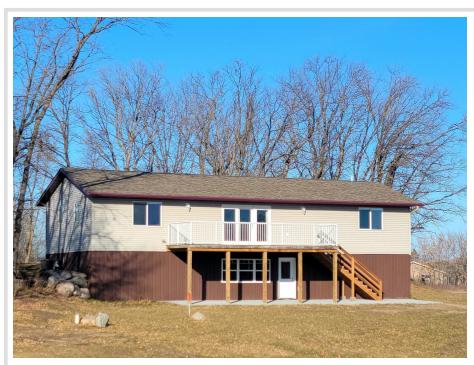

## **Description:**

Check out the lake view from this perfectly located home in the middle of it all! Within a short distance to Perham, Ottertail, Richville, and Dent. This 3 bed/ 3 bath home has a great location for work and play. The public boat access and the public snowmobile trails are within walking distance. Some of the many features of this home include custom tile work, custom cabinets in the kitchen, luxury vinyl plank flooring, fresh paint, newer appliances, brand new stove/range, new water softener, on-demand tankless water heater, new sump pump, new 90% efficient forced air furnace, new central air, and new electrical throughout the whole house. The main level offers an open concept in the heart of the home with the kitchen, dining room, and living room combined. The roomy primary suite features a large private primary bathroom with a vaulted ceiling. The full basement has an option for a second kitchen with roughed in plumbing in place. Finish how you would like!