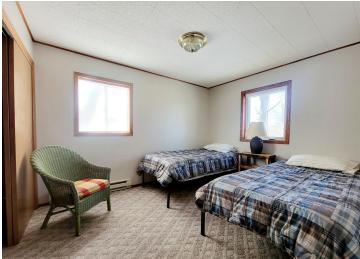

## **Description:**

Check out the lake view from this perfectly located home in the middle of it all! Within a short distance to Perham, Ottertail, Richville, and Dent. This 3 bed/ 3 bath home has a great location for work and play. The public boat access and the public snowmobile trails are within walking distance. Some of the many features of this home include custom tile work, custom cabinets in the kitchen, luxury vinyl plank flooring, fresh paint, newer appliances, brand new stove/range, new water softener, on-demand tankless water heater, new sump pump, new 90% efficient forced air furnace, new central air, and new electrical throughout the whole house. The main level offers an open concept in the heart of the home with the kitchen, dining room, and living room combined. The roomy primary suite features a large private primary bathroom with a vaulted ceiling. The full basement has an option for a second kitchen with roughed in plumbing in place. Finish how you would like!