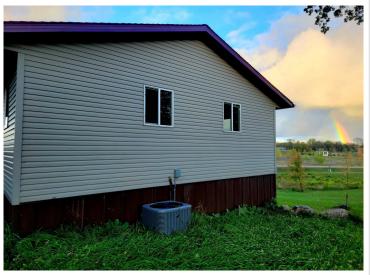

## **Description:**

Check out the lake view from this perfectly located home in the middle of it all! Within a short distance to Perham, Ottertail, Richville, and Dent. This 3 bed/ 3 bath home has a great location for work and play. The public boat access and the public snowmobile trails are within walking distance. Some of the many features of this home include custom tile work, custom cabinets in the kitchen, luxury vinyl plank flooring, fresh paint, newer appliances, brand new stove/range, new water softener, on-demand tankless water heater, new sump pump, new 90% efficient forced air furnace, new central air, and new electrical throughout the whole house. The main level offers an open concept in the heart of the home with the kitchen, dining room, and living room combined. The roomy primary suite features a large private primary bathroom with a vaulted ceiling. The full basement has an option for a second kitchen with roughed in plumbing in place. Finish how you would like!