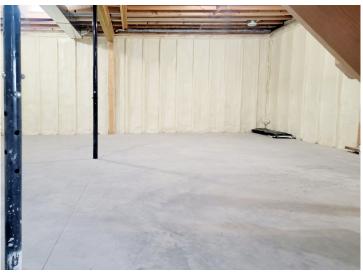

## **Description:**

Check out the lake view from this perfectly located home in the middle of it all! Within a short distance to Perham, Ottertail, Richville, and Dent. This 3 bed/ 3 bath home has a great location for work and play. The public boat access and the public snowmobile trails are within walking distance. Some of the many features of this home include custom tile work, custom cabinets in the kitchen, luxury vinyl plank flooring, fresh paint, newer appliances, brand new stove/range, new water softener, on-demand tankless water heater, new sump pump, new 90% efficient forced air furnace, new central air, and new electrical throughout the whole house. The main level offers an open concept in the heart of the home with the kitchen, dining room, and living room combined. The roomy primary suite features a large private primary bathroom with a vaulted ceiling. The full basement has an option for a second kitchen with roughed in plumbing in place. Finish how you would like!