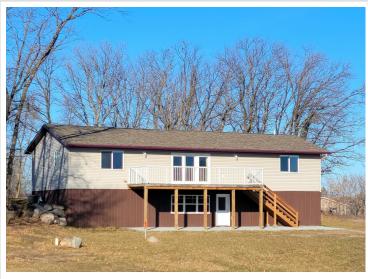

## **Description:**

Check out the lake view from this perfectly located home in the middle of it all! Within a short distance to Perham, Ottertail, Richville, and Dent. This 3 bed/ 3 bath home has a great location for work and play. The public boat access and the public snowmobile trails are within walking distance. Some of the many features of this home include custom tile work, custom cabinets in the kitchen, luxury vinyl plank flooring, fresh paint, newer appliances, brand new stove/range, new water softener, on-demand tankless water heater, new sump pump, new 90% efficient forced air furnace, new central air, and new electrical throughout the whole house. The main level offers an open concept in the heart of the home with the kitchen, dining room, and living room combined. The roomy primary suite features a large private primary bathroom with a vaulted ceiling. The full basement has an option for a second kitchen with roughed in plumbing in place. Finish how you would like!