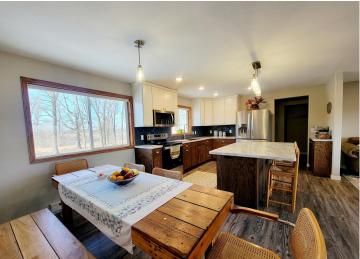

## **Description:**

Check out the lake view from this perfectly located home in the middle of it all! Within a short distance to Perham, Ottertail, Richville, and Dent. This 3 bed/ 3 bath home has a great location for work and play. The public boat access and the public snowmobile trails are within walking distance. Some of the many features of this home include custom tile work, custom cabinets in the kitchen, luxury vinyl plank flooring, fresh paint, newer appliances, brand new stove/range, new water softener, on-demand tankless water heater, new sump pump, new 90% efficient forced air furnace, new central air, and new electrical throughout the whole house. The main level offers an open concept in the heart of the home with the kitchen, dining room, and living room combined. The roomy primary suite features a large private primary bathroom with a vaulted ceiling. The full basement has an option for a second kitchen with roughed in plumbing in place. Finish how you would like!