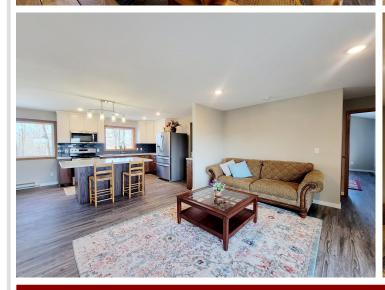

## **Description:**

Check out the lake view from this perfectly located home in the middle of it all! Within a short distance to Perham, Ottertail, Richville, and Dent. This 3 bed/ 3 bath home has a great location for work and play. The public boat access and the public snowmobile trails are within walking distance. Some of the many features of this home include custom tile work, custom cabinets in the kitchen, luxury vinyl plank flooring, fresh paint, newer appliances, brand new stove/range, new water softener, on-demand tankless water heater, new sump pump, new 90% efficient forced air furnace, new central air, and new electrical throughout the whole house. The main level offers an open concept in the heart of the home with the kitchen, dining room, and living room combined. The roomy primary suite features a large private primary bathroom with a vaulted ceiling. The full basement has an option for a second kitchen with roughed in plumbing in place. Finish how you would like!