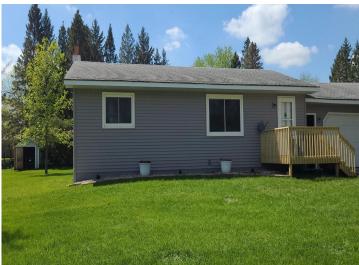

## **Description:**

Take a look at this 2 bed 2 bath home on a huge corner lot. This property has 2 more rooms in the basement that could be legal bedrooms if egress windows were installed. This home has been well cared for and a lot of the bigger ticket items have been updated: Siding, Windows, Flooring, Furnace, & Central Air to name a few.

You'll appreciate pulling into the attached finished and heated garage in the winter months. Just off of the dining room is a new sliding glass door which leads out the spacious backyard. Take a look soon as this is a nice home in a great location!