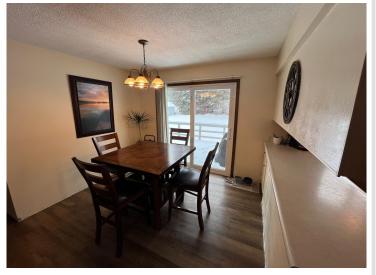

## **Description:**

Take a look at this 2 bed 2 bath home on a huge corner lot. This property has 2 more rooms in the basement that could be legal bedrooms if egress windows were installed. This home has been well cared for and a lot of the bigger ticket items have been updated: Siding, Windows, Flooring, Furnace, & Central Air to name a few.

You'll appreciate pulling into the attached finished and heated garage in the winter months. Just off of the dining room is a new sliding glass door which leads out the spacious backyard. Take a look soon as this is a nice home in a great location!