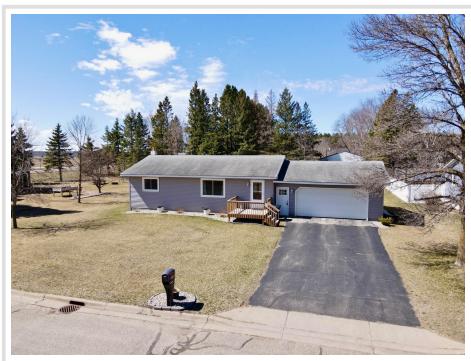

MLS 6478318 Residential

\$204,900

1,824 sq ft 2 bedrooms 2 baths

1439 7th Street Wadena MN 56482

Status: Pending

## **Description:**

Take a look at this 2 bed 2 bath home on a huge corner lot. This property has 2 more rooms in the basement that could be legal bedrooms if egress windows were installed. This home has been well cared for and a lot of the bigger ticket items have been updated: Siding, Windows, Flooring, Furnace, & Central Air to name a few.

You'll appreciate pulling into the attached finished and heated garage in the winter months. Just off of the dining room is a new sliding glass door which leads out the spacious backyard. Take a look soon as this is a nice home in a great location!