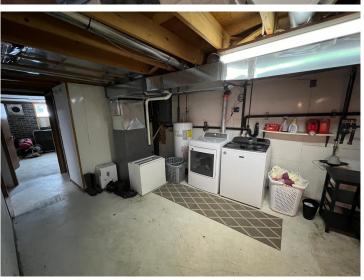

## **Description:**

Take a look at this 2 bed 2 bath home on a huge corner lot. This property has 2 more rooms in the basement that could be legal bedrooms if egress windows were installed. This home has been well cared for and a lot of the bigger ticket items have been updated: Siding, Windows, Flooring, Furnace, & Central Air to name a few.