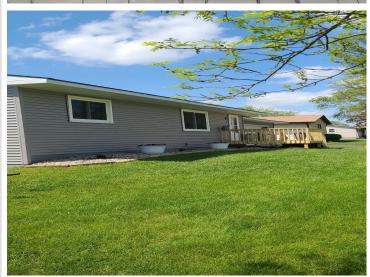

## **Description:**

Take a look at this 2 bed 2 bath home on a huge corner lot. This property has 2 more rooms in the basement that could be legal bedrooms if egress windows were installed. This home has been well cared for and a lot of the bigger ticket items have been updated: Siding, Windows, Flooring, Furnace, & Central Air to name a few.

You'll appreciate pulling into the attached finished and heated garage in the winter months. Just off of the dining room is a new sliding glass door which leads out the spacious backyard. Take a look soon as this is a nice home in a great location!