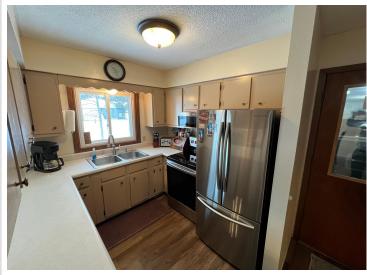

## **Description:**

Take a look at this 2 bed 2 bath home on a huge corner lot. This property has 2 more rooms in the basement that could be legal bedrooms if egress windows were installed. This home has been well cared for and a lot of the bigger ticket items have been updated: Siding, Windows, Flooring, Furnace, & Central Air to name a few.

You'll appreciate pulling into the attached finished and heated garage in the winter months. Just off of the dining room is a new sliding glass door which leads out the spacious backyard. Take a look soon as this is a nice home in a great location!