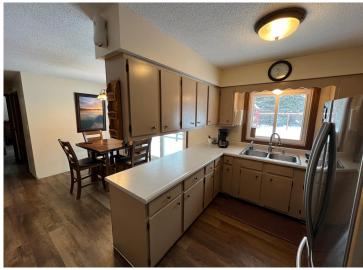

## **Description:**

Take a look at this 2 bed 2 bath home on a huge corner lot. This property has 2 more rooms in the basement that could be legal bedrooms if egress windows were installed. This home has been well cared for and a lot of the bigger ticket items have been updated: Siding, Windows, Flooring, Furnace, & Central Air to name a few.

You'll appreciate pulling into the attached finished and heated garage in the winter months. Just off of the dining room is a new sliding glass door which leads out the spacious backyard. Take a look soon as this is a nice home in a great location!