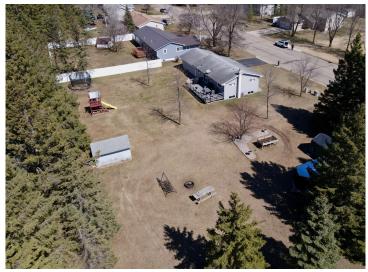

You'll appreciate pulling into the attached finished and heated garage in the winter months. Just off of the dining room is a new sliding glass door which leads out the spacious backyard. Take a look soon as this is a nice home in a great location!

## **Additional Details:**

Year Built 1979 Lot Acres 0.58 Lot Dimensions 180x140 Garage Stalls 2 School District 2155 Taxes \$1,538

Taxes with Assessments \$1,598 Tax Year 2024