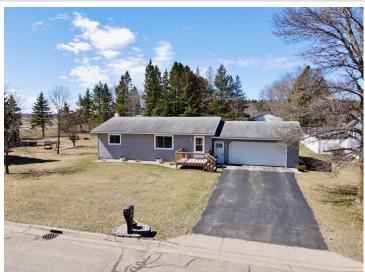

MLS 6478318 Residential

\$204,900

1,824 sq ft 2 bedrooms 2 baths

1439 7th Street Wadena MN 56482

Status: Pending

## **Description:**

Take a look at this 2 bed 2 bath home on a huge corner lot. This property has 2 more rooms in the basement that could be legal bedrooms if egress windows were installed. This home has been well cared for and a lot of the bigger ticket items have been updated: Siding, Windows, Flooring, Furnace, & Central Air to name a few.

You'll appreciate pulling into the attached finished and heated garage in the winter months. Just off of the dining room is a new sliding glass door which leads out the spacious backyard. Take a look soon as this is a nice home in a great location!