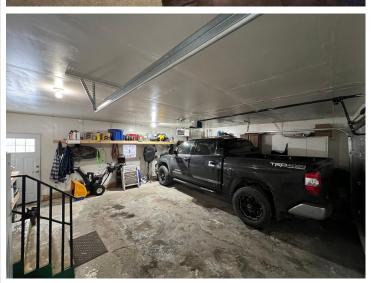

You'll appreciate pulling into the attached finished and heated garage in the winter months. Just off of the dining room is a new sliding glass door which leads out the spacious backyard. Take a look soon as this is a nice home in a great location!