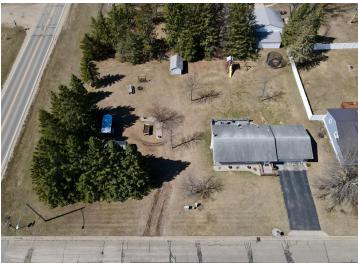

## **Additional Details:**

Year Built 1979 Lot Acres 0.58 Lot Dimensions 180x140 Garage Stalls 2 School District 2155 Taxes \$1,538

Taxes with Assessments \$1,598 Tax Year 2024