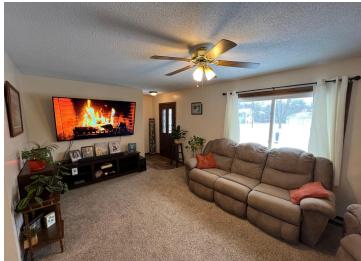

## **Description:**

Take a look at this 2 bed 2 bath home on a huge corner lot. This property has 2 more rooms in the basement that could be legal bedrooms if egress windows were installed. This home has been well cared for and a lot of the bigger ticket items have been updated: Siding, Windows, Flooring, Furnace, & Central Air to name a few.