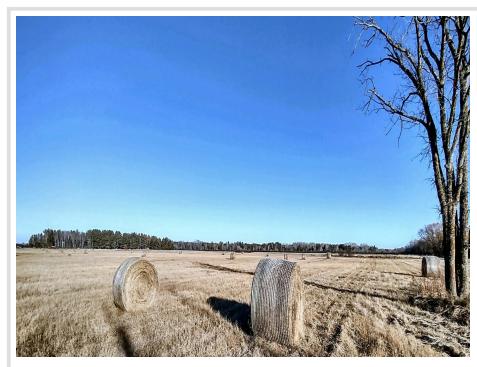

## **Description:**

Great Hunting and Income producing Combination Property along the Cat River. 26.94 FSA determined Cropland Acres. Remainder of property in pasture, timber, and shrubs. 42 +/- acres currently being hayed. Nice building site near old homestead. Apple Tree at homestead. Timber is a mix of Oak, Birch, Aspen, and Pine. Cat River has a hard sand bottom and gently flows year-round providing a water source for wildlife and livestock. Direct access to landlocked 80-acre State Land Parcel that is loaded with cover. Quiet neighborhood where wildlife abounds. Hunting Deer, Turkey, Bear, Small Game, and Waterfowl. Year-round buck bedding. Daylight movement of mature bucks during early season, pre-rut, rut, and post rut. See Facebook posts for buck pictures. Beat down trails and historic rub lines. Good Depth of Cover with incredible browse.