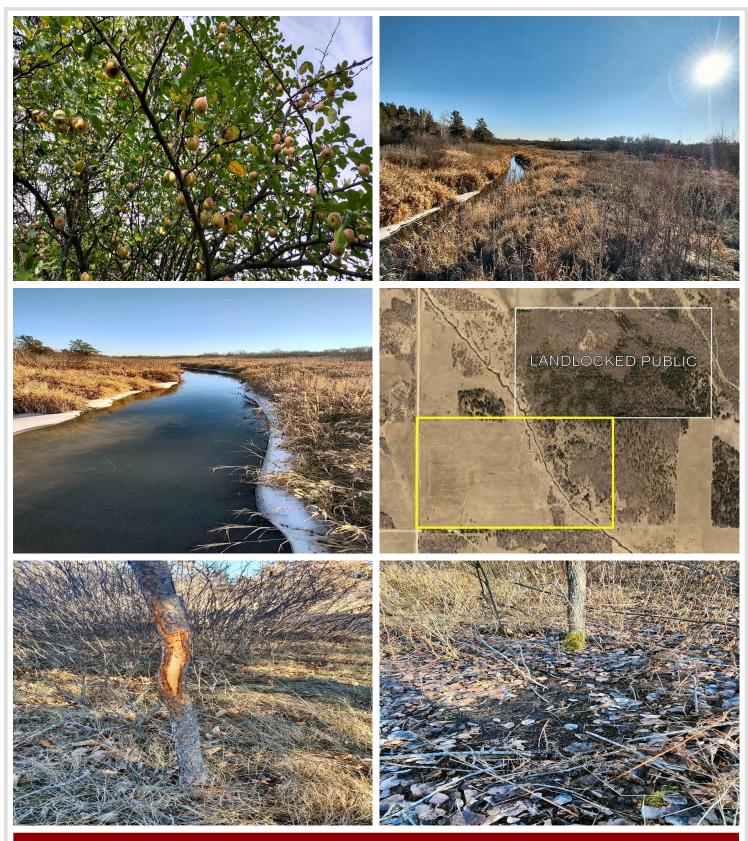

## **Description:**

Great Hunting and Income producing Combination Property along the Cat River. 26.94 FSA determined Cropland Acres. Remainder of property in pasture, timber, and shrubs. 42 +/- acres currently being hayed. Nice building site near old homestead. Apple Tree at homestead. Timber is a mix of Oak, Birch, Aspen, and Pine. Cat River has a hard sand bottom and gently flows year-round providing a water source for wildlife and livestock. Direct access to landlocked 80-acre State Land Parcel that is loaded with cover. Quiet neighborhood where wildlife abounds. Hunting Deer, Turkey, Bear, Small Game, and Waterfowl. Year-round buck bedding. Daylight movement of mature bucks during early season, pre-rut, rut, and post rut. See Facebook posts for buck pictures. Beat down trails and historic rub lines. Good Depth of Cover with incredible browse.