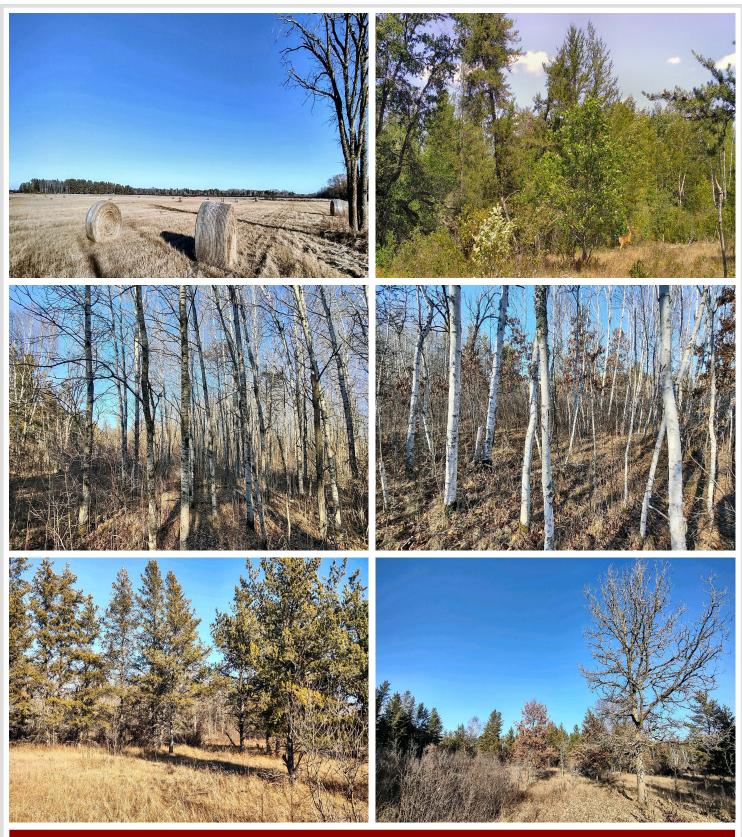

## **Description:**

Great Hunting and Income producing Combination Property along the Cat River. 26.94 FSA determined Cropland Acres. Remainder of property in pasture, timber, and shrubs. 42 +/- acres currently being hayed. Nice building site near old homestead. Apple Tree at homestead. Timber is a mix of Oak, Birch, Aspen, and Pine. Cat River has a hard sand bottom and gently flows year-round providing a water source for wildlife and livestock. Direct access to landlocked 80-acre State Land Parcel that is loaded with cover. Quiet neighborhood where wildlife abounds. Hunting Deer, Turkey, Bear, Small Game, and Waterfowl. Year-round buck bedding. Daylight movement of mature bucks during early season, pre-rut, rut, and post rut. See Facebook posts for buck pictures. Beat down trails and historic rub lines. Good Depth of Cover with incredible browse.