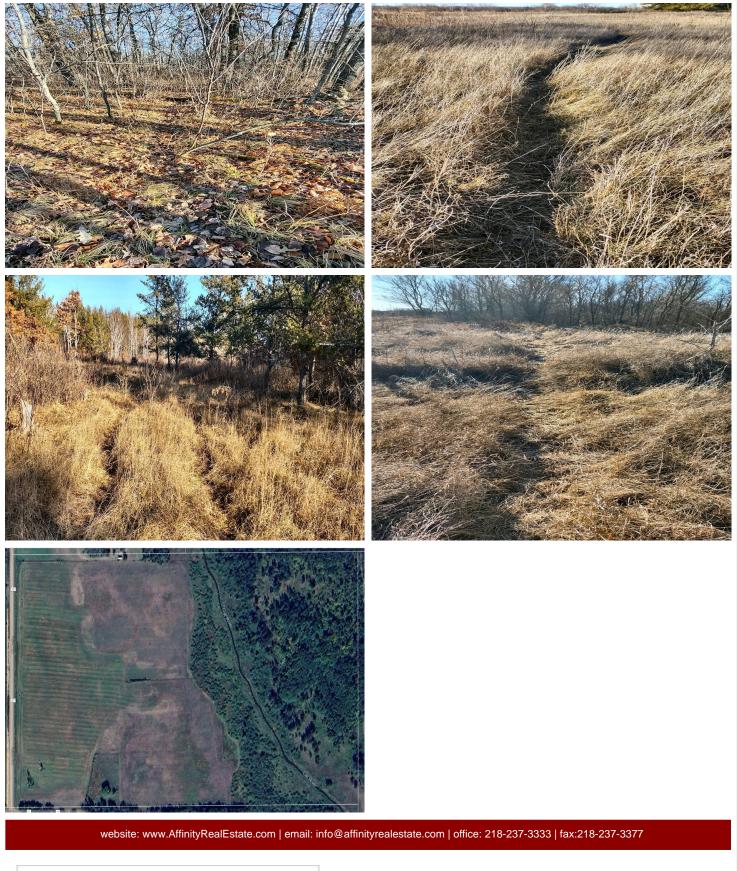

## **Description:**

Great Hunting and Income producing Combination Property along the Cat River. 26.94 FSA determined Cropland Acres. Remainder of property in pasture, timber, and shrubs. 42 +/- acres currently being hayed. Nice building site near old homestead. Apple Tree at homestead. Timber is a mix of Oak, Birch, Aspen, and Pine. Cat River has a hard sand bottom and gently flows year-round providing a water source for wildlife and livestock. Direct access to landlocked 80-acre State Land Parcel that is loaded with cover. Quiet neighborhood where wildlife abounds. Hunting Deer, Turkey, Bear, Small Game, and Waterfowl. Year-round buck bedding. Daylight movement of mature bucks during early season, pre-rut, rut, and post rut. See Facebook posts for buck pictures. Beat down trails and historic rub lines. Good Depth of Cover with incredible browse.