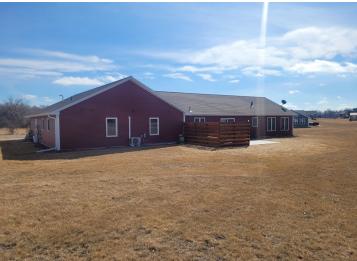

### **Description:**

Check out this Detroit Lakes SHOWSTOPPER! You are sure to be impressed by this 3 bedroom/3 bathroom beautiful slab on grade steel sided home built in 2019 w/ a heated 3 stall garage! This meticulously cared for one owner home with over 2350 sq. ft. is still like NEW!! This home features a fantastic open floor plan to entertain, living room & family room, large kitchen island, stainless steel kitchen appliances w/ a beautiful kitchen tile backsplash. The large primary suite boasts two walk in closets, with a 3/4 bathroom & double sinks! Perfectly situated laundry room w/ a half bathroom w/ storage is sure to impress you! Step outside onto almost an acre lot w/ landscaping, sprinkler system, privacy fence, amazing stamped concrete patio & into the hot tub to relax. Seller intends to pay the remainder of the special assessments off after the 2024 taxes are paid, making the taxes EXTREMELY affordable for the next buyer & no more large special assessments! Get ready to call this your home

### Additional Details:

Year Built 2019
Lot Acres 0.94
Lot Dimensions Irregular

Garage Stalls 3
School District 22
Taxes \$3,513
Taxes with Assessments \$5,930
Tax Year 2023