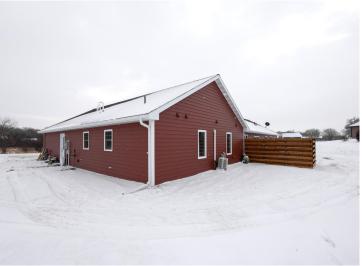

### **Description:**

Check out this Detroit Lakes SHOWSTOPPER! You are sure to be impressed by this 3 bedroom/3 bathroom beautiful slab on grade steel sided home built in 2019 w/ a heated 3 stall garage! This meticulously cared for one owner home with over 2350 sq. ft. is still like NEW!! This home features a fantastic open floor plan to entertain, living room & family room, large kitchen island, stainless steel kitchen appliances w/ a beautiful kitchen tile backsplash. The large primary suite boasts two walk in closets, with a 3/4 bathroom & double sinks! Perfectly situated laundry room w/ a half bathroom w/ storage is sure to impress you! Step outside onto almost an acre lot w/ landscaping, sprinkler system, privacy fence, amazing stamped concrete patio & into the hot tub to relax. Seller intends to pay the remainder of the special assessments off after the 2024 taxes are paid, making the taxes EXTREMELY affordable for the next buyer & no more large special assessments! Get ready to call this your home