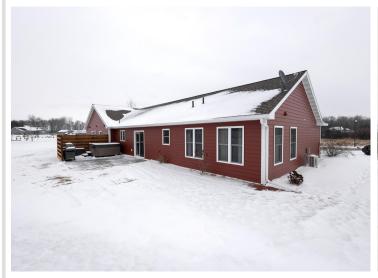

### **Description:**

Check out this Detroit Lakes SHOWSTOPPER! You are sure to be impressed by this 3 bedroom/3 bathroom beautiful slab on grade steel sided home built in 2019 w/ a heated 3 stall garage! This meticulously cared for one owner home with over 2350 sq. ft. is still like NEW!! This home features a fantastic open floor plan to entertain, living room & family room, large kitchen island, stainless steel kitchen appliances w/ a beautiful kitchen tile backsplash. The large primary suite boasts two walk in closets, with a 3/4 bathroom & double sinks! Perfectly situated laundry room w/ a half bathroom w/ storage is sure to impress you! Step outside onto almost an acre lot w/ landscaping, sprinkler system, privacy fence, amazing stamped concrete patio & into the hot tub to relax. Seller intends to pay the remainder of the special assessments off after the 2024 taxes are paid, making the taxes EXTREMELY affordable for the next buyer & no more large special assessments! Get ready to call this your home