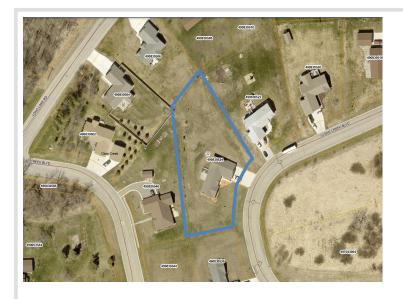

### Additional Details:

Year Built 2019
Lot Acres 0.94
Lot Dimensions Irregular

Garage Stalls 3
School District 22
Taxes \$3,513
Taxes with Assessments \$5,930
Tax Year 2023

### Driving Directions:

In Detroit Lakes from US 10, travel south on Washington Ave, turn West on Willow St W, at the traffic circle stay straight to continue on Willow St W, continue onto Long Lake Rd, then South on Clear Creek Blvd destination will be on your right.