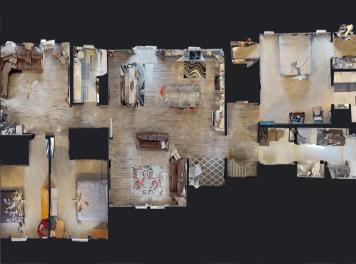

### **Description:**

Check out this Detroit Lakes SHOWSTOPPER! You are sure to be impressed by this 3 bedroom/3 bathroom beautiful slab on grade steel sided home built in 2019 w/ a heated 3 stall garage! This meticulously cared for one owner home with over 2350 sq. ft. is still like NEW!! This home features a fantastic open floor plan to entertain, living room & family room, large kitchen island, stainless steel kitchen appliances w/ a beautiful kitchen tile backsplash. The large primary suite boasts two walk in closets, with a 3/4 bathroom & double sinks! Perfectly situated laundry room w/ a half bathroom w/ storage is sure to impress you! Step outside onto almost an acre lot w/ landscaping, sprinkler system, privacy fence, amazing stamped concrete patio & into the hot tub to relax. Seller intends to pay the remainder of the special assessments off after the 2024 taxes are paid, making the taxes EXTREMELY affordable for the next buyer & no more large special assessments! Get ready to call this your home