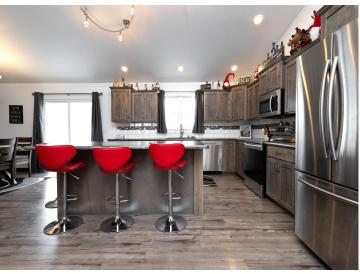

### **Description:**

Check out this Detroit Lakes SHOWSTOPPER! You are sure to be impressed by this 3 bedroom/3 bathroom beautiful slab on grade steel sided home built in 2019 w/ a heated 3 stall garage! This meticulously cared for one owner home with over 2350 sq. ft. is still like NEW!! This home features a fantastic open floor plan to entertain, living room & family room, large kitchen island, stainless steel kitchen appliances w/ a beautiful kitchen tile backsplash. The large primary suite boasts two walk in closets, with a 3/4 bathroom & double sinks! Perfectly situated laundry room w/ a half bathroom w/ storage is sure to impress you! Step outside onto almost an acre lot w/ landscaping, sprinkler system, privacy fence, amazing stamped concrete patio & into the hot tub to relax. Seller intends to pay the remainder of the special assessments off after the 2024 taxes are paid, making the taxes EXTREMELY affordable for the next buyer & no more large special assessments! Get ready to call this your home