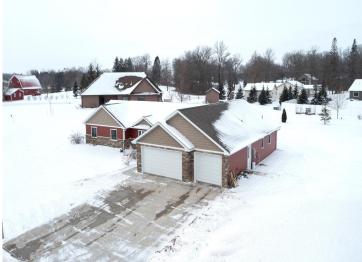

### **Description:**

Check out this Detroit Lakes SHOWSTOPPER! You are sure to be impressed by this 3 bedroom/3 bathroom beautiful slab on grade steel sided home built in 2019 w/ a heated 3 stall garage! This meticulously cared for one owner home with over 2350 sq. ft. is still like NEW!! This home features a fantastic open floor plan to entertain, living room & family room, large kitchen island, stainless steel kitchen appliances w/ a beautiful kitchen tile backsplash. The large primary suite boasts two walk in closets, with a 3/4 bathroom & double sinks! Perfectly situated laundry room w/ a half bathroom w/ storage is sure to impress you! Step outside onto almost an acre lot w/ landscaping, sprinkler system, privacy fence, amazing stamped concrete patio & into the hot tub to relax. Seller intends to pay the remainder of the special assessments off after the 2024 taxes are paid, making the taxes EXTREMELY affordable for the next buyer & no more large special assessments! Get ready to call this your home