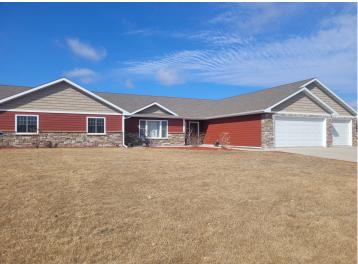

### **Description:**

Check out this Detroit Lakes SHOWSTOPPER! You are sure to be impressed by this 3 bedroom/3 bathroom beautiful slab on grade steel sided home built in 2019 w/ a heated 3 stall garage! This meticulously cared for one owner home with over 2350 sq. ft. is still like NEW!! This home features a fantastic open floor plan to entertain, living room & family room, large kitchen island, stainless steel kitchen appliances w/ a beautiful kitchen tile backsplash. The large primary suite boasts two walk in closets, with a 3/4 bathroom & double sinks! Perfectly situated laundry room w/ a half bathroom w/ storage is sure to impress you! Step outside onto almost an acre lot w/ landscaping, sprinkler system, privacy fence, amazing stamped concrete patio & into the hot tub to relax. Seller intends to pay the remainder of the special assessments off after the 2024 taxes are paid, making the taxes EXTREMELY affordable for the next buyer & no more large special assessments! Get ready to call this your home

### Additional Details:

Year Built 2019
Lot Acres 0.94
Lot Dimensions Irregular

Garage Stalls 3
School District 22
Taxes \$3,513
Taxes with Assessments \$5,930
Tax Year 2023