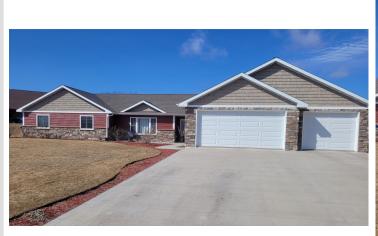

### **Description:**

Check out this Detroit Lakes SHOWSTOPPER! You are sure to be impressed by this 3 bedroom/3 bathroom beautiful slab on grade steel sided home built in 2019 w/ a heated 3 stall garage! This meticulously cared for one owner home with over 2350 sq. ft. is still like NEW!! This home features a fantastic open floor plan to entertain, living room & family room, large kitchen island, stainless steel kitchen appliances w/ a beautiful kitchen tile backsplash. The large primary suite boasts two walk in closets, with a 3/4 bathroom & double sinks! Perfectly situated laundry room w/ a half bathroom w/ storage is sure to impress you! Step outside onto almost an acre lot w/ landscaping, sprinkler system, privacy fence, amazing stamped concrete patio & into the hot tub to relax. Seller intends to pay the remainder of the special assessments off after the 2024 taxes are paid, making the taxes EXTREMELY affordable for the next buyer & no more large special assessments! Get ready to call this your home

### Additional Details:

Year Built 2019
Lot Acres 0.94
Lot Dimensions Irregular

Garage Stalls 3
School District 22
Taxes \$3,513
Taxes with Assessments \$5,930
Tax Year 2023