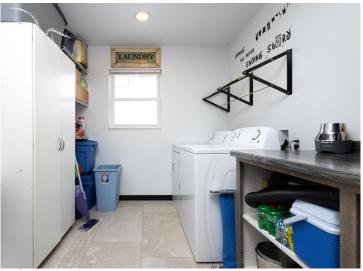

### **Description:**

Check out this Detroit Lakes SHOWSTOPPER! You are sure to be impressed by this 3 bedroom/3 bathroom beautiful slab on grade steel sided home built in 2019 w/ a heated 3 stall garage! This meticulously cared for one owner home with over 2350 sq. ft. is still like NEW!! This home features a fantastic open floor plan to entertain, living room & family room, large kitchen island, stainless steel kitchen appliances w/ a beautiful kitchen tile backsplash. The large primary suite boasts two walk in closets, with a 3/4 bathroom & double sinks! Perfectly situated laundry room w/ a half bathroom w/ storage is sure to impress you! Step outside onto almost an acre lot w/ landscaping, sprinkler system, privacy fence, amazing stamped concrete patio & into the hot tub to relax. Seller intends to pay the remainder of the special assessments off after the 2024 taxes are paid, making the taxes EXTREMELY affordable for the next buyer & no more large special assessments! Get ready to call this your home