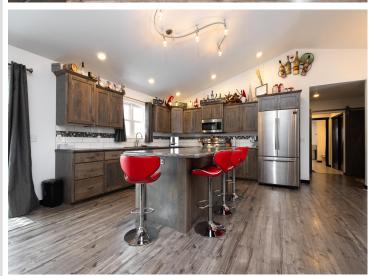

### **Description:**

Check out this Detroit Lakes SHOWSTOPPER! You are sure to be impressed by this 3 bedroom/3 bathroom beautiful slab on grade steel sided home built in 2019 w/ a heated 3 stall garage! This meticulously cared for one owner home with over 2350 sq. ft. is still like NEW!! This home features a fantastic open floor plan to entertain, living room & family room, large kitchen island, stainless steel kitchen appliances w/ a beautiful kitchen tile backsplash. The large primary suite boasts two walk in closets, with a 3/4 bathroom & double sinks! Perfectly situated laundry room w/ a half bathroom w/ storage is sure to impress you! Step outside onto almost an acre lot w/ landscaping, sprinkler system, privacy fence, amazing stamped concrete patio & into the hot tub to relax. Seller intends to pay the remainder of the special assessments off after the 2024 taxes are paid, making the taxes EXTREMELY affordable for the next buyer & no more large special assessments! Get ready to call this your home