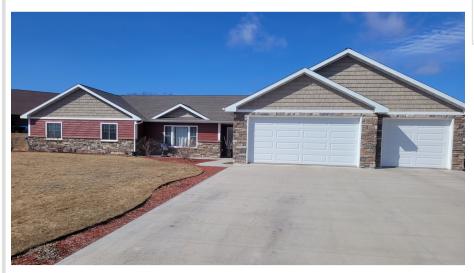

### **Description:**

Check out this Detroit Lakes SHOWSTOPPER! You are sure to be impressed by this 3 bedroom/3 bathroom beautiful slab on grade steel sided home built in 2019 w/ a heated 3 stall garage! This meticulously cared for one owner home with over 2350 sq. ft. is still like NEW!! This home features a fantastic open floor plan to entertain, living room & family room, large kitchen island, stainless steel kitchen appliances w/ a beautiful kitchen tile backsplash. The large primary suite boasts two walk in closets, with a 3/4 bathroom & double sinks! Perfectly situated laundry room w/ a half bathroom w/ storage is sure to impress you! Step outside onto almost an acre lot w/ landscaping, sprinkler system, privacy fence, amazing stamped concrete patio & into the hot tub to relax. Seller intends to pay the remainder of the special assessments off after the 2024 taxes are paid, making the taxes EXTREMELY affordable for the next buyer & no more large special assessments! Get ready to call this your home

### Additional Details:

Year Built 2019
Lot Acres 0.94
Lot Dimensions Irregular

Garage Stalls 3
School District 22
Taxes \$3,513
Taxes with Assessments \$5,930
Tax Year 2023