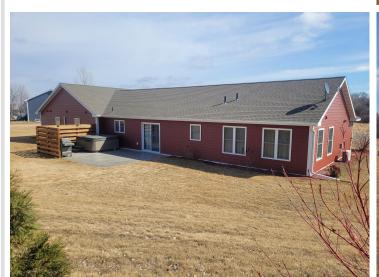

### **Description:**

Check out this Detroit Lakes SHOWSTOPPER! You are sure to be impressed by this 3 bedroom/3 bathroom beautiful slab on grade steel sided home built in 2019 w/ a heated 3 stall garage! This meticulously cared for one owner home with over 2350 sq. ft. is still like NEW!! This home features a fantastic open floor plan to entertain, living room & family room, large kitchen island, stainless steel kitchen appliances w/ a beautiful kitchen tile backsplash. The large primary suite boasts two walk in closets, with a 3/4 bathroom & double sinks! Perfectly situated laundry room w/ a half bathroom w/ storage is sure to impress you! Step outside onto almost an acre lot w/ landscaping, sprinkler system, privacy fence, amazing stamped concrete patio & into the hot tub to relax. Seller intends to pay the remainder of the special assessments off after the 2024 taxes are paid, making the taxes EXTREMELY affordable for the next buyer & no more large special assessments! Get ready to call this your home