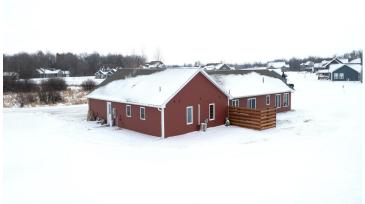

### **Description:**

Check out this Detroit Lakes SHOWSTOPPER! You are sure to be impressed by this 3 bedroom/3 bathroom beautiful slab on grade steel sided home built in 2019 w/ a heated 3 stall garage! This meticulously cared for one owner home with over 2350 sq. ft. is still like NEW!! This home features a fantastic open floor plan to entertain, living room & family room, large kitchen island, stainless steel kitchen appliances w/ a beautiful kitchen tile backsplash. The large primary suite boasts two walk in closets, with a 3/4 bathroom & double sinks! Perfectly situated laundry room w/ a half bathroom w/ storage is sure to impress you! Step outside onto almost an acre lot w/ landscaping, sprinkler system, privacy fence, amazing stamped concrete patio & into the hot tub to relax. Seller intends to pay the remainder of the special assessments off after the 2024 taxes are paid, making the taxes EXTREMELY affordable for the next buyer & no more large special assessments! Get ready to call this your home