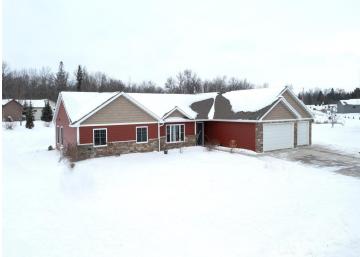

### **Description:**

Check out this Detroit Lakes SHOWSTOPPER! You are sure to be impressed by this 3 bedroom/3 bathroom beautiful slab on grade steel sided home built in 2019 w/ a heated 3 stall garage! This meticulously cared for one owner home with over 2350 sq. ft. is still like NEW!! This home features a fantastic open floor plan to entertain, living room & family room, large kitchen island, stainless steel kitchen appliances w/ a beautiful kitchen tile backsplash. The large primary suite boasts two walk in closets, with a 3/4 bathroom & double sinks! Perfectly situated laundry room w/ a half bathroom w/ storage is sure to impress you! Step outside onto almost an acre lot w/ landscaping, sprinkler system, privacy fence, amazing stamped concrete patio & into the hot tub to relax. Seller intends to pay the remainder of the special assessments off after the 2024 taxes are paid, making the taxes EXTREMELY affordable for the next buyer & no more large special assessments! Get ready to call this your home