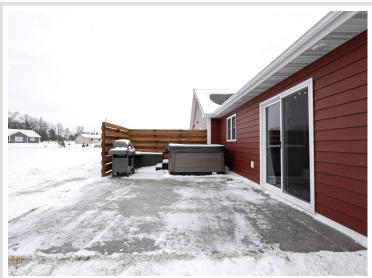

### **Description:**

Check out this Detroit Lakes SHOWSTOPPER! You are sure to be impressed by this 3 bedroom/3 bathroom beautiful slab on grade steel sided home built in 2019 w/ a heated 3 stall garage! This meticulously cared for one owner home with over 2350 sq. ft. is still like NEW!! This home features a fantastic open floor plan to entertain, living room & family room, large kitchen island, stainless steel kitchen appliances w/ a beautiful kitchen tile backsplash. The large primary suite boasts two walk in closets, with a 3/4 bathroom & double sinks! Perfectly situated laundry room w/ a half bathroom w/ storage is sure to impress you! Step outside onto almost an acre lot w/ landscaping, sprinkler system, privacy fence, amazing stamped concrete patio & into the hot tub to relax. Seller intends to pay the remainder of the special assessments off after the 2024 taxes are paid, making the taxes EXTREMELY affordable for the next buyer & no more large special assessments! Get ready to call this your home