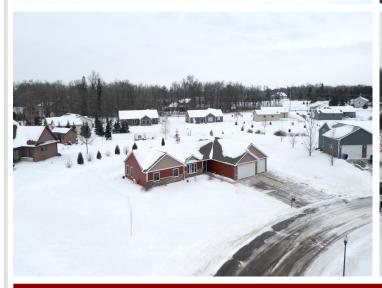

MLS 6478508 Residential

\$519,900

2,360 sq ft 3 bedrooms 3 baths

1916 Clear Creek Boulevard Detroit Lakes MN 56501

Status: Active

### **Description:**

Check out this Detroit Lakes SHOWSTOPPER! You are sure to be impressed by this 3 bedroom/3 bathroom beautiful slab on grade steel sided home built in 2019 w/ a heated 3 stall garage! This meticulously cared for one owner home with over 2350 sq. ft. is still like NEW!! This home features a fantastic open floor plan to entertain, living room & family room, large kitchen island, stainless steel kitchen appliances w/ a beautiful kitchen tile backsplash. The large primary suite boasts two walk in closets, with a 3/4 bathroom & double sinks! Perfectly situated laundry room w/ a half bathroom w/ storage is sure to impress you! Step outside onto almost an acre lot w/ landscaping, sprinkler system, privacy fence, amazing stamped concrete patio & into the hot tub to relax. Seller intends to pay the remainder of the special assessments off after the 2024 taxes are paid, making the taxes EXTREMELY affordable for the next buyer & no more large special assessments! Get ready to call this your home