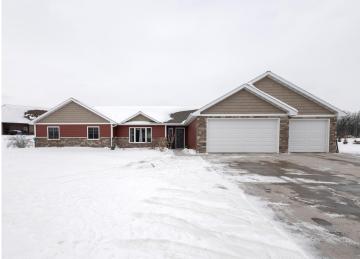

### **Description:**

Check out this Detroit Lakes SHOWSTOPPER! You are sure to be impressed by this 3 bedroom/3 bathroom beautiful slab on grade steel sided home built in 2019 w/ a heated 3 stall garage! This meticulously cared for one owner home with over 2350 sq. ft. is still like NEW!! This home features a fantastic open floor plan to entertain, living room & family room, large kitchen island, stainless steel kitchen appliances w/ a beautiful kitchen tile backsplash. The large primary suite boasts two walk in closets, with a 3/4 bathroom & double sinks! Perfectly situated laundry room w/ a half bathroom w/ storage is sure to impress you! Step outside onto almost an acre lot w/ landscaping, sprinkler system, privacy fence, amazing stamped concrete patio & into the hot tub to relax. Seller intends to pay the remainder of the special assessments off after the 2024 taxes are paid, making the taxes EXTREMELY affordable for the next buyer & no more large special assessments! Get ready to call this your home