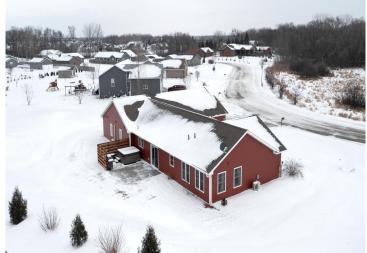

MLS 6478508 Residential

\$519,900

2,360 sq ft 3 bedrooms 3 baths

1916 Clear Creek Boulevard Detroit Lakes MN 56501

Status: Active

### **Description:**

Check out this Detroit Lakes SHOWSTOPPER! You are sure to be impressed by this 3 bedroom/3 bathroom beautiful slab on grade steel sided home built in 2019 w/ a heated 3 stall garage! This meticulously cared for one owner home with over 2350 sq. ft. is still like NEW!! This home features a fantastic open floor plan to entertain, living room & family room, large kitchen island, stainless steel kitchen appliances w/ a beautiful kitchen tile backsplash. The large primary suite boasts two walk in closets, with a 3/4 bathroom & double sinks! Perfectly situated laundry room w/ a half bathroom w/ storage is sure to impress you! Step outside onto almost an acre lot w/ landscaping, sprinkler system, privacy fence, amazing stamped concrete patio & into the hot tub to relax. Seller intends to pay the remainder of the special assessments off after the 2024 taxes are paid, making the taxes EXTREMELY affordable for the next buyer & no more large special assessments! Get ready to call this your home