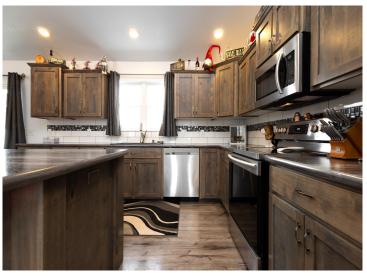

### **Description:**

Check out this Detroit Lakes SHOWSTOPPER! You are sure to be impressed by this 3 bedroom/3 bathroom beautiful slab on grade steel sided home built in 2019 w/ a heated 3 stall garage! This meticulously cared for one owner home with over 2350 sq. ft. is still like NEW!! This home features a fantastic open floor plan to entertain, living room & family room, large kitchen island, stainless steel kitchen appliances w/ a beautiful kitchen tile backsplash. The large primary suite boasts two walk in closets, with a 3/4 bathroom & double sinks! Perfectly situated laundry room w/ a half bathroom w/ storage is sure to impress you! Step outside onto almost an acre lot w/ landscaping, sprinkler system, privacy fence, amazing stamped concrete patio & into the hot tub to relax. Seller intends to pay the remainder of the special assessments off after the 2024 taxes are paid, making the taxes EXTREMELY affordable for the next buyer & no more large special assessments! Get ready to call this your home