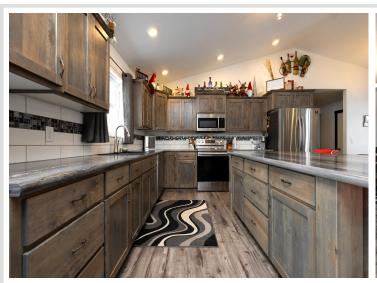

### **Description:**

Check out this Detroit Lakes SHOWSTOPPER! You are sure to be impressed by this 3 bedroom/3 bathroom beautiful slab on grade steel sided home built in 2019 w/ a heated 3 stall garage! This meticulously cared for one owner home with over 2350 sq. ft. is still like NEW!! This home features a fantastic open floor plan to entertain, living room & family room, large kitchen island, stainless steel kitchen appliances w/ a beautiful kitchen tile backsplash. The large primary suite boasts two walk in closets, with a 3/4 bathroom & double sinks! Perfectly situated laundry room w/ a half bathroom w/ storage is sure to impress you! Step outside onto almost an acre lot w/ landscaping, sprinkler system, privacy fence, amazing stamped concrete patio & into the hot tub to relax. Seller intends to pay the remainder of the special assessments off after the 2024 taxes are paid, making the taxes EXTREMELY affordable for the next buyer & no more large special assessments! Get ready to call this your home