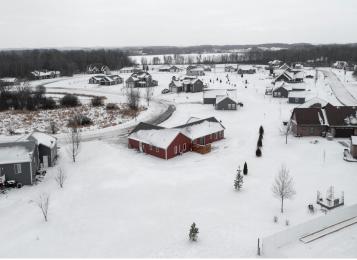

### **Description:**

Check out this Detroit Lakes SHOWSTOPPER! You are sure to be impressed by this 3 bedroom/3 bathroom beautiful slab on grade steel sided home built in 2019 w/ a heated 3 stall garage! This meticulously cared for one owner home with over 2350 sq. ft. is still like NEW!! This home features a fantastic open floor plan to entertain, living room & family room, large kitchen island, stainless steel kitchen appliances w/ a beautiful kitchen tile backsplash. The large primary suite boasts two walk in closets, with a 3/4 bathroom & double sinks! Perfectly situated laundry room w/ a half bathroom w/ storage is sure to impress you! Step outside onto almost an acre lot w/ landscaping, sprinkler system, privacy fence, amazing stamped concrete patio & into the hot tub to relax. Seller intends to pay the remainder of the special assessments off after the 2024 taxes are paid, making the taxes EXTREMELY affordable for the next buyer & no more large special assessments! Get ready to call this your home

### Additional Details:

Year Built 2019
Lot Acres 0.94
Lot Dimensions Irregular

Garage Stalls 3
School District 22
Taxes \$3,513
Taxes with Assessments \$5,930
Tax Year 2023