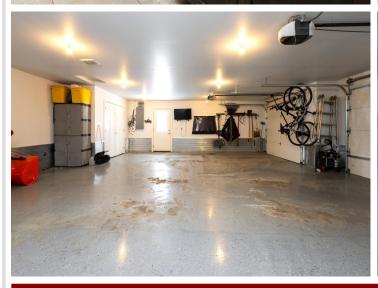

### **Description:**

Check out this Detroit Lakes SHOWSTOPPER! You are sure to be impressed by this 3 bedroom/3 bathroom beautiful slab on grade steel sided home built in 2019 w/ a heated 3 stall garage! This meticulously cared for one owner home with over 2350 sq. ft. is still like NEW!! This home features a fantastic open floor plan to entertain, living room & family room, large kitchen island, stainless steel kitchen appliances w/ a beautiful kitchen tile backsplash. The large primary suite boasts two walk in closets, with a 3/4 bathroom & double sinks! Perfectly situated laundry room w/ a half bathroom w/ storage is sure to impress you! Step outside onto almost an acre lot w/ landscaping, sprinkler system, privacy fence, amazing stamped concrete patio & into the hot tub to relax. Seller intends to pay the remainder of the special assessments off after the 2024 taxes are paid, making the taxes EXTREMELY affordable for the next buyer & no more large special assessments! Get ready to call this your home

### Additional Details:

Year Built 2019
Lot Acres 0.94
Lot Dimensions Irregular

Garage Stalls 3
School District 22
Taxes \$3,513
Taxes with Assessments \$5,930
Tax Year 2023