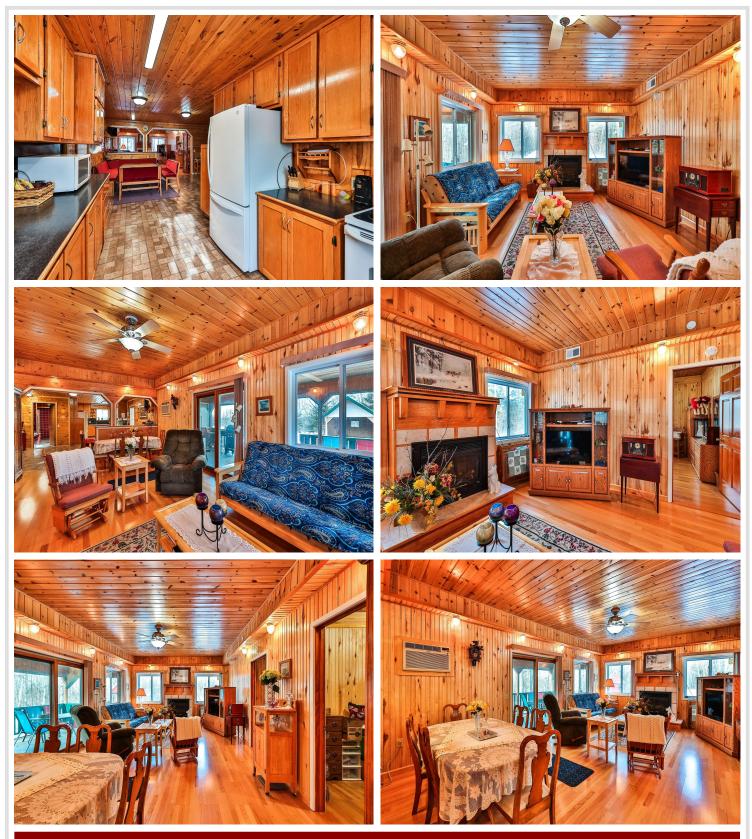

#### **Description:**

Escape to a secluded one-level living retreat on 40 acres north of Park Rapids! This 4-bed, 1.5-bath home invites tranquility with a winding private driveway, surrounded by a beautiful mixture of hardwood tree cover. The one level living with open layout seamlessly connects a well-appointed kitchen, huge pantry, dining, and living room with large windows and an attached 4 season porch.