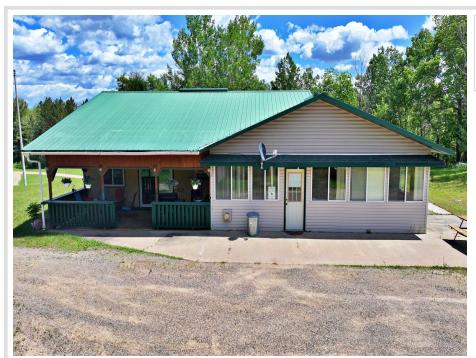

#### **Description:**

Escape to a secluded one-level living retreat on 40 acres north of Park Rapids! This 4-bed, 1.5-bath home invites tranquility with a winding private driveway, surrounded by a beautiful mixture of hardwood tree cover. The one level living with open layout seamlessly connects a well-appointed kitchen, huge pantry, dining, and living room with large windows and an attached 4 season porch.