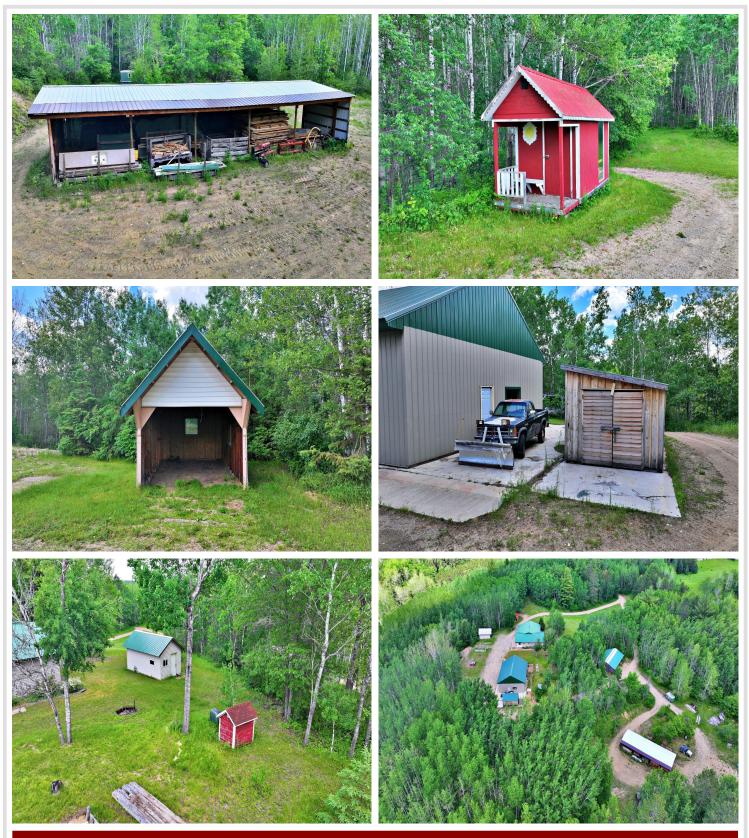

Practicality meets versatility outside! Explore the expansive property to find a 36x48 heated shop and various other outbuildings including two open-air, 3-sided storage sheds, three additional sheds, and a bunkhouse that provide ample space for storage, hobbies, equipment, tools, or outdoor gear.

This 40-acre piece is ideal for deer hunting, featuring well-established trails, strategically placed stands, and convenient access to 100's of acres of public land. If you are looking for privacy and some elbow room- look no further!