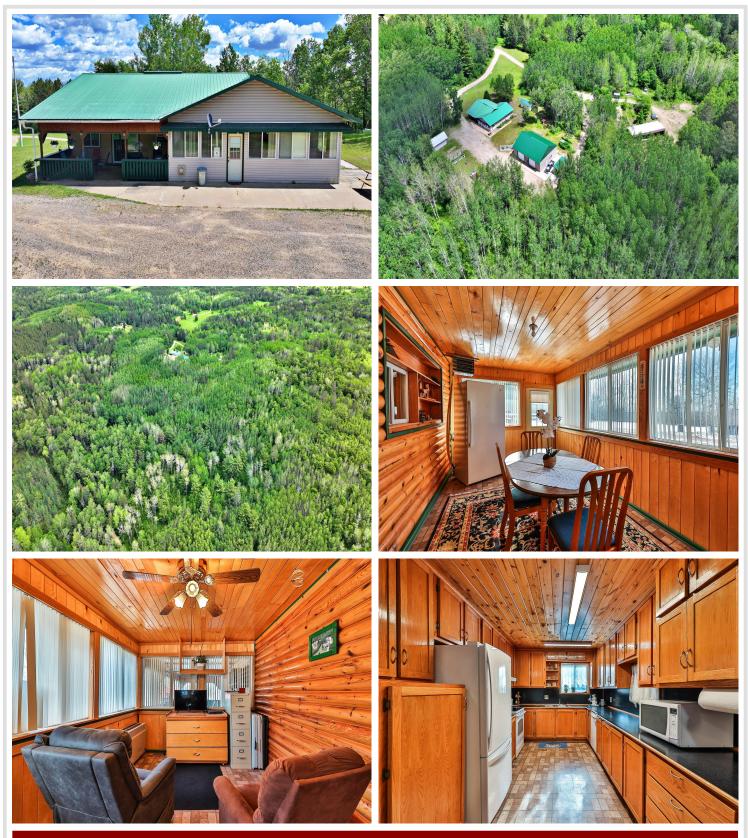

#### **Description:**

Escape to a secluded one-level living retreat on 40 acres north of Park Rapids! This 4-bed, 1.5-bath home invites tranquility with a winding private driveway, surrounded by a beautiful mixture of hardwood tree cover. The one level living with open layout seamlessly connects a well-appointed kitchen, huge pantry, dining, and living room with large windows and an attached 4 season porch.

Practicality meets versatility outside! Explore the expansive property to find a 36x48 heated shop and various other outbuildings including two open-air, 3-sided storage sheds, three additional sheds, and a bunkhouse that provide ample space for storage, hobbies, equipment, tools, or outdoor gear.

This 40-acre piece is ideal for deer hunting, featuring well-established trails, strategically placed stands, and convenient access to 100's of acres of public land. If you are looking for privacy and some elbow room- look no further!