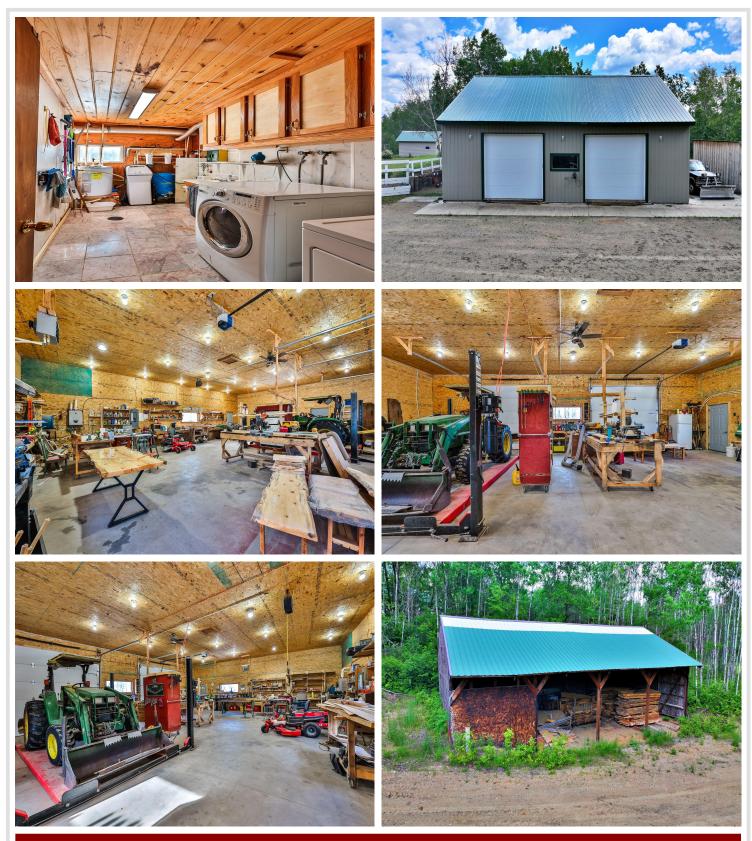

Practicality meets versatility outside! Explore the expansive property to find a 36x48 heated shop and various other outbuildings including two open-air, 3-sided storage sheds, three additional sheds, and a bunkhouse that provide ample space for storage, hobbies, equipment, tools, or outdoor gear.