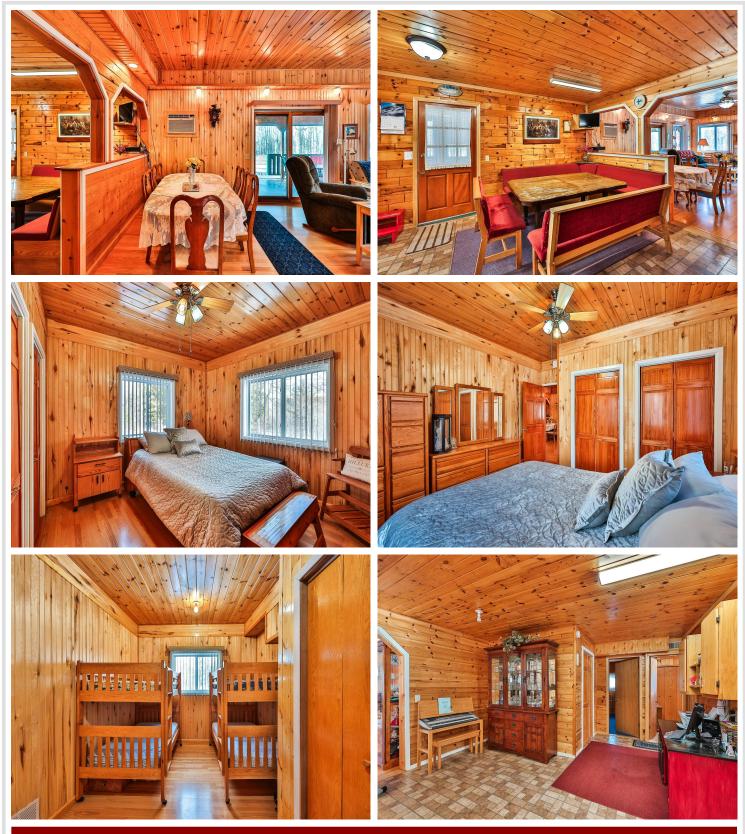

#### **Description:**

Escape to a secluded one-level living retreat on 40 acres north of Park Rapids! This 4-bed, 1.5-bath home invites tranquility with a winding private driveway, surrounded by a beautiful mixture of hardwood tree cover. The one level living with open layout seamlessly connects a well-appointed kitchen, huge pantry, dining, and living room with large windows and an attached 4 season porch.