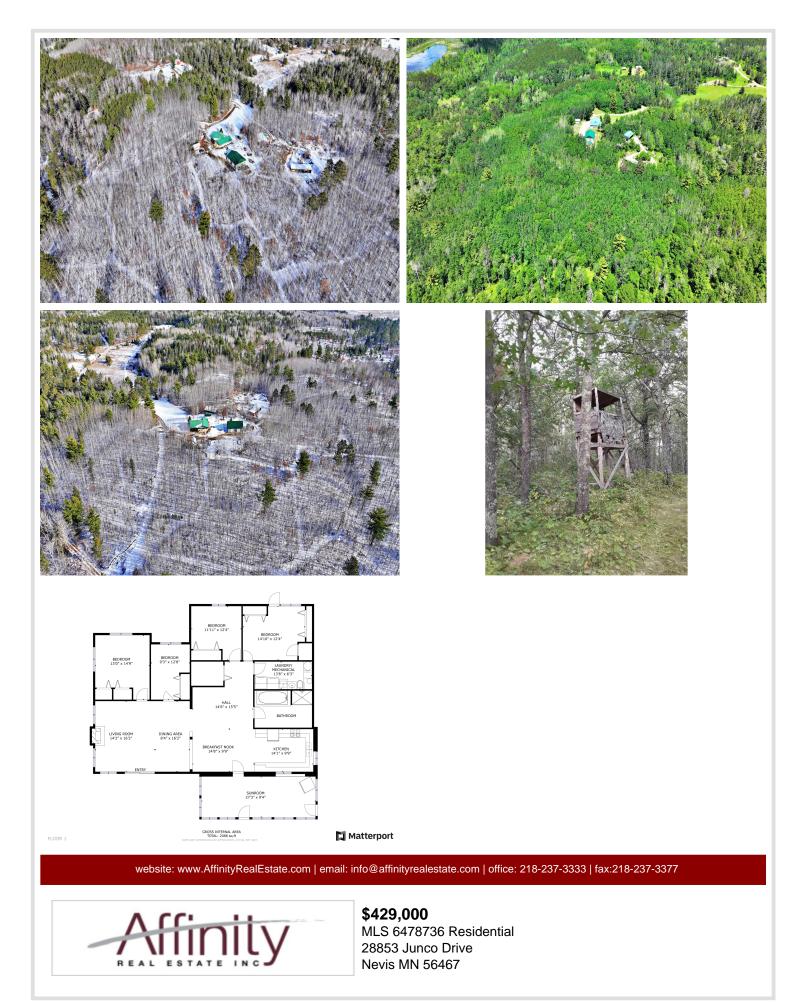

This 40-acre piece is ideal for deer hunting, featuring well-established trails, strategically placed stands, and convenient access to 100's of acres of public land. If you are looking for privacy and some elbow room- look no further!

## Additional Details:

| Year Built             | 1998      |
|------------------------|-----------|
| Lot Acres              | 40        |
| Lot Dimensions         | 1335x1325 |
| Garage Stalls          | 2         |
| School District        | 308       |
| Taxes                  | \$1,876   |
| Taxes with Assessments | \$2,276   |
| Tax Year               | 2023      |
|                        |           |