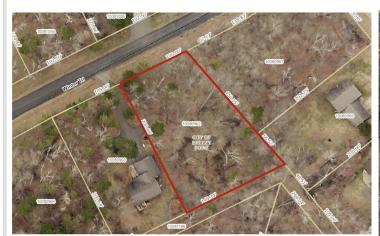

MLS 6478918 Land

\$15,000

0.57 Acres Raw Land

LOT 3 BLK 18 Winter Trail Breezy Point MN 56472

Status: Active

## **Additional Details:**

Lot Acres 0.57

Lot Dimensions 100x207x149x201

School District 186
Taxes \$70
Taxes with Assessments \$70
Tax Year 2023