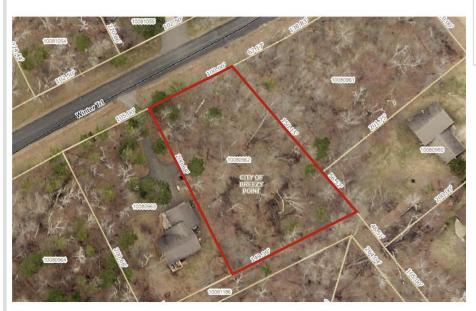

MLS 6478918 Land

\$15,000

0.57 Acres Raw Land

LOT 3 BLK 18 Winter Trail Breezy Point MN 56472

Status: Active

## **Additional Details:**

Lot Acres 0.57

Lot Dimensions 100x207x149x201

School District 186
Taxes \$70
Taxes with Assessments \$70
Tax Year 2023