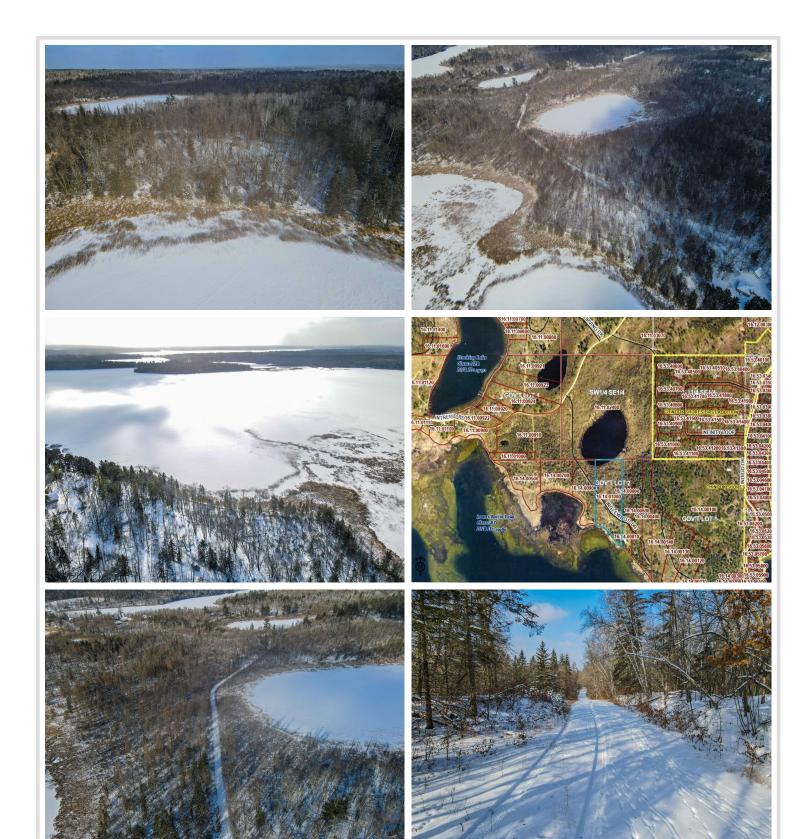

#### **Description:**

Exceptional find! Beautifully wooded lot on one of the area's premier lakes. If you are looking for privacy, this lot is perfect. It is big enough to build your dream home and have a guest home with 8.15 acres and 490 feet of lakeshore on Lower Bottle Lake.

#### **Additional Details:**

Lot Acres 8.15

Lot Dimensions 490x1200x385x830

School District 309
Taxes \$1,670
Taxes with Assessments \$1,852
Tax Year 2024