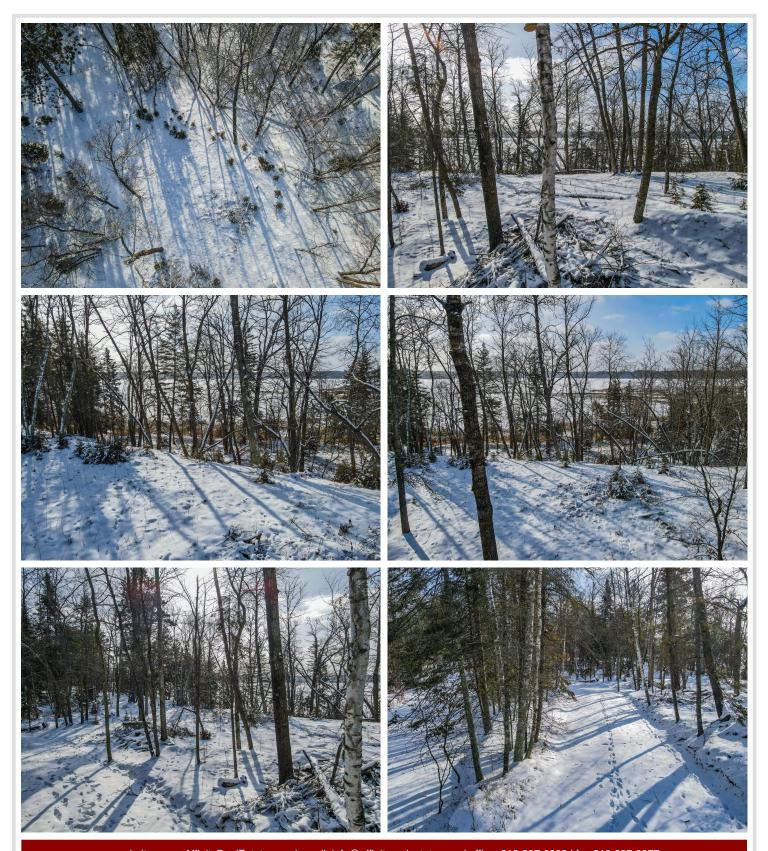

#### **Description:**

Exceptional find! Beautifully wooded lot on one of the area's premier lakes. If you are looking for privacy, this lot is perfect. It is big enough to build your dream home and have a guest home with 8.15 acres and 490 feet of lakeshore on Lower Bottle Lake.

#### **Additional Details:**

Lot Acres 8.15

Lot Dimensions 490x1200x385x830

School District 309
Taxes \$1,670
Taxes with Assessments \$1,852
Tax Year 2024