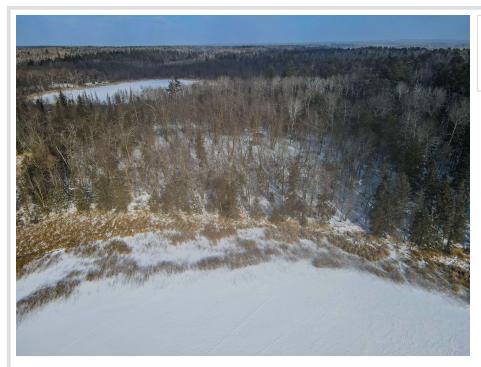

#### **Description:**

Exceptional find! Beautifully wooded lot on one of the area's premier lakes. If you are looking for privacy, this lot is perfect. It is big enough to build your dream home and have a guest home with 8.15 acres and 490 feet of lakeshore on Lower Bottle Lake.

#### **Additional Details:**

Lot Acres 8.15

Lot Dimensions 490x1200x385x830

School District 309
Taxes \$1,670
Taxes with Assessments \$1,852
Tax Year 2024