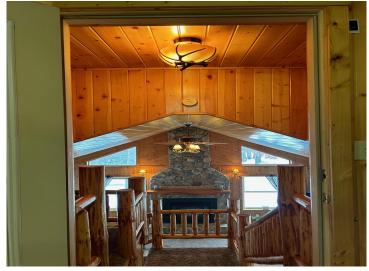

## **Description:**

Cozy 2 bed 2 bath home in the city limits of Nimrod. This is a well-built home that sits on more than half an acre. The lucky buyer will get to enjoy a large, heated steel garage that already has a man cave within it. There is a 24x44 concrete apron in front of the garage. The beautiful log home has a steel roof and tongue and groove interior. The main level living space is spacious and has charm. The gas stone fireplace in the vaulted living room adds to the coziness. The upper loft has the second bedroom and bath. Enjoy evenings and mornings on the 19x26 partially covered deck on the south side of the home. This home has privacy as it sits on a dead-end road on the edge of town.