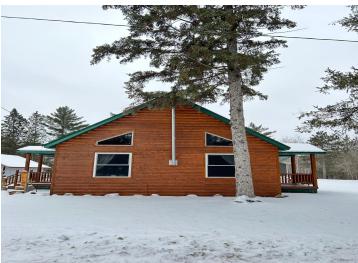

## **Description:**

Cozy 2 bed 2 bath home in the city limits of Nimrod. This is a well-built home that sits on more than half an acre. The lucky buyer will get to enjoy a large, heated steel garage that already has a man cave within it. There is a 24x44 concrete apron in front of the garage. The beautiful log home has a steel roof and tongue and groove interior. The main level living space is spacious and has charm. The gas stone fireplace in the vaulted living room adds to the coziness. The upper loft has the second bedroom and bath. Enjoy evenings and mornings on the 19x26 partially covered deck on the south side of the home. This home has privacy as it sits on a dead-end road on the edge of town.