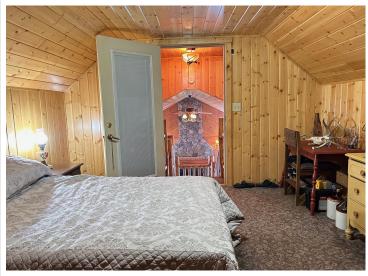

## **Description:**

Cozy 2 bed 2 bath home in the city limits of Nimrod. This is a well-built home that sits on more than half an acre. The lucky buyer will get to enjoy a large, heated steel garage that already has a man cave within it. There is a 24x44 concrete apron in front of the garage. The beautiful log home has a steel roof and tongue and groove interior. The main level living space is spacious and has charm. The gas stone fireplace in the vaulted living room adds to the coziness. The upper loft has the second bedroom and bath. Enjoy evenings and mornings on the 19x26 partially covered deck on the south side of the home. This home has privacy as it sits on a dead-end road on the edge of town.