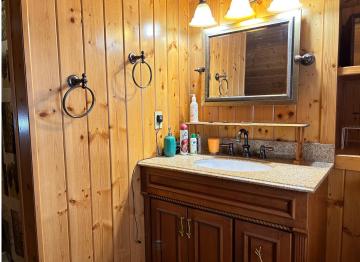

## **Description:**

Cozy 2 bed 2 bath home in the city limits of Nimrod. This is a well-built home that sits on more than half an acre. The lucky buyer will get to enjoy a large, heated steel garage that already has a man cave within it. There is a 24x44 concrete apron in front of the garage. The beautiful log home has a steel roof and tongue and groove interior. The main level living space is spacious and has charm. The gas stone fireplace in the vaulted living room adds to the coziness. The upper loft has the second bedroom and bath. Enjoy evenings and mornings on the 19x26 partially covered deck on the south side of the home. This home has privacy as it sits on a dead-end road on the edge of town.