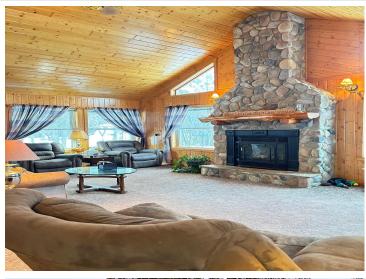

## **Description:**

Cozy 2 bed 2 bath home in the city limits of Nimrod. This is a well-built home that sits on more than half an acre. The lucky buyer will get to enjoy a large, heated steel garage that already has a man cave within it. There is a 24x44 concrete apron in front of the garage. The beautiful log home has a steel roof and tongue and groove interior. The main level living space is spacious and has charm. The gas stone fireplace in the vaulted living room adds to the coziness. The upper loft has the second bedroom and bath. Enjoy evenings and mornings on the 19x26 partially covered deck on the south side of the home. This home has privacy as it sits on a dead-end road on the edge of town.