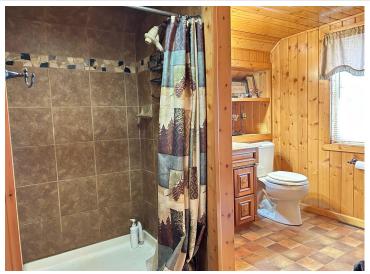

## **Description:**

Cozy 2 bed 2 bath home in the city limits of Nimrod. This is a well-built home that sits on more than half an acre. The lucky buyer will get to enjoy a large, heated steel garage that already has a man cave within it. There is a 24x44 concrete apron in front of the garage. The beautiful log home has a steel roof and tongue and groove interior. The main level living space is spacious and has charm. The gas stone fireplace in the vaulted living room adds to the coziness. The upper loft has the second bedroom and bath. Enjoy evenings and mornings on the 19x26 partially covered deck on the south side of the home. This home has privacy as it sits on a dead-end road on the edge of town.