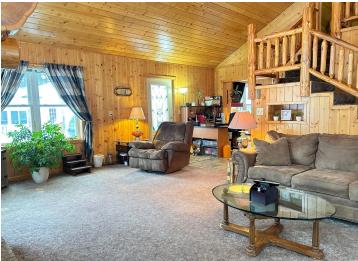

## **Description:**

Cozy 2 bed 2 bath home in the city limits of Nimrod. This is a well-built home that sits on more than half an acre. The lucky buyer will get to enjoy a large, heated steel garage that already has a man cave within it. There is a 24x44 concrete apron in front of the garage. The beautiful log home has a steel roof and tongue and groove interior. The main level living space is spacious and has charm. The gas stone fireplace in the vaulted living room adds to the coziness. The upper loft has the second bedroom and bath. Enjoy evenings and mornings on the 19x26 partially covered deck on the south side of the home. This home has privacy as it sits on a dead-end road on the edge of town.