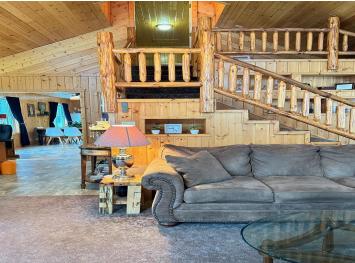

## **Description:**

Cozy 2 bed 2 bath home in the city limits of Nimrod. This is a well-built home that sits on more than half an acre. The lucky buyer will get to enjoy a large, heated steel garage that already has a man cave within it. There is a 24x44 concrete apron in front of the garage. The beautiful log home has a steel roof and tongue and groove interior. The main level living space is spacious and has charm. The gas stone fireplace in the vaulted living room adds to the coziness. The upper loft has the second bedroom and bath. Enjoy evenings and mornings on the 19x26 partially covered deck on the south side of the home. This home has privacy as it sits on a dead-end road on the edge of town.