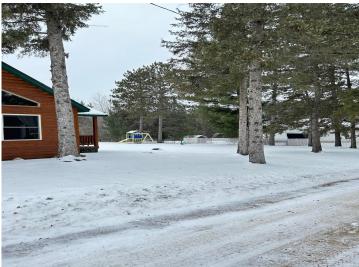

## **Description:**

Cozy 2 bed 2 bath home in the city limits of Nimrod. This is a well-built home that sits on more than half an acre. The lucky buyer will get to enjoy a large, heated steel garage that already has a man cave within it. There is a 24x44 concrete apron in front of the garage. The beautiful log home has a steel roof and tongue and groove interior. The main level living space is spacious and has charm. The gas stone fireplace in the vaulted living room adds to the coziness. The upper loft has the second bedroom and bath. Enjoy evenings and mornings on the 19x26 partially covered deck on the south side of the home. This home has privacy as it sits on a dead-end road on the edge of town.

## **Driving Directions:**

South on 71 to Sebeka, take a left. Follow 500th St into Nimrod. Take a left on Acorn St. Property on left.

Listed By: National Realty Guild

Affinity Real Estate Inc. participates in the Regional Multiple Listing Service of Minnesota, Inc Broker Reciprocity (sm) program, allowing us to display other broker's listings on our website. All properties are subject to prior sale, change or withdrawal.