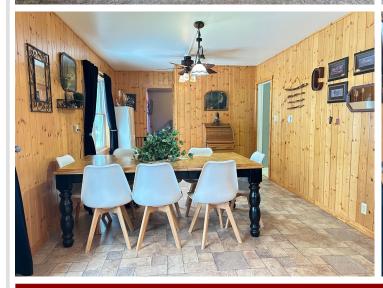

## **Description:**

Cozy 2 bed 2 bath home in the city limits of Nimrod. This is a well-built home that sits on more than half an acre. The lucky buyer will get to enjoy a large, heated steel garage that already has a man cave within it. There is a 24x44 concrete apron in front of the garage. The beautiful log home has a steel roof and tongue and groove interior. The main level living space is spacious and has charm. The gas stone fireplace in the vaulted living room adds to the coziness. The upper loft has the second bedroom and bath. Enjoy evenings and mornings on the 19x26 partially covered deck on the south side of the home. This home has privacy as it sits on a dead-end road on the edge of town.