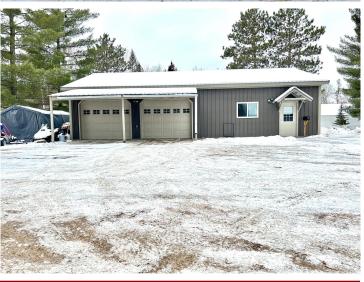

## **Description:**

Cozy 2 bed 2 bath home in the city limits of Nimrod. This is a well-built home that sits on more than half an acre. The lucky buyer will get to enjoy a large, heated steel garage that already has a man cave within it. There is a 24x44 concrete apron in front of the garage. The beautiful log home has a steel roof and tongue and groove interior. The main level living space is spacious and has charm. The gas stone fireplace in the vaulted living room adds to the coziness. The upper loft has the second bedroom and bath. Enjoy evenings and mornings on the 19x26 partially covered deck on the south side of the home. This home has privacy as it sits on a dead-end road on the edge of town.