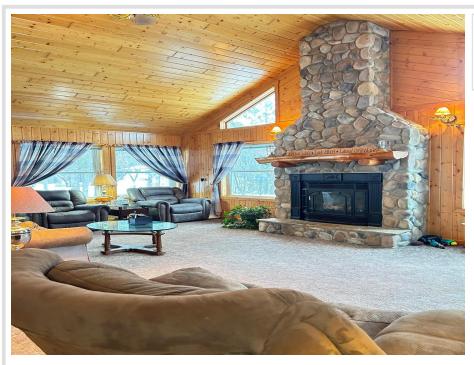

## **Description:**

Cozy 2 bed 2 bath home in the city limits of Nimrod. This is a well-built home that sits on more than half an acre. The lucky buyer will get to enjoy a large, heated steel garage that already has a man cave within it. There is a 24x44 concrete apron in front of the garage. The beautiful log home has a steel roof and tongue and groove interior. The main level living space is spacious and has charm. The gas stone fireplace in the vaulted living room adds to the coziness. The upper loft has the second bedroom and bath. Enjoy evenings and mornings on the 19x26 partially covered deck on the south side of the home. This home has privacy as it sits on a dead-end road on the edge of town.