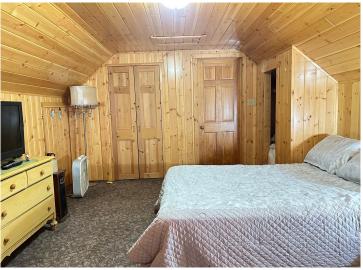

## **Description:**

Cozy 2 bed 2 bath home in the city limits of Nimrod. This is a well-built home that sits on more than half an acre. The lucky buyer will get to enjoy a large, heated steel garage that already has a man cave within it. There is a 24x44 concrete apron in front of the garage. The beautiful log home has a steel roof and tongue and groove interior. The main level living space is spacious and has charm. The gas stone fireplace in the vaulted living room adds to the coziness. The upper loft has the second bedroom and bath. Enjoy evenings and mornings on the 19x26 partially covered deck on the south side of the home. This home has privacy as it sits on a dead-end road on the edge of town.