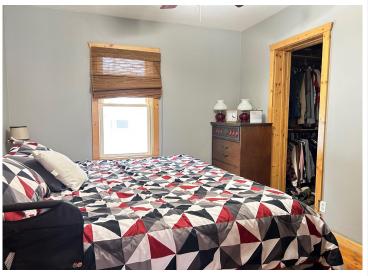

## **Description:**

Cozy 2 bed 2 bath home in the city limits of Nimrod. This is a well-built home that sits on more than half an acre. The lucky buyer will get to enjoy a large, heated steel garage that already has a man cave within it. There is a 24x44 concrete apron in front of the garage. The beautiful log home has a steel roof and tongue and groove interior. The main level living space is spacious and has charm. The gas stone fireplace in the vaulted living room adds to the coziness. The upper loft has the second bedroom and bath. Enjoy evenings and mornings on the 19x26 partially covered deck on the south side of the home. This home has privacy as it sits on a dead-end road on the edge of town.