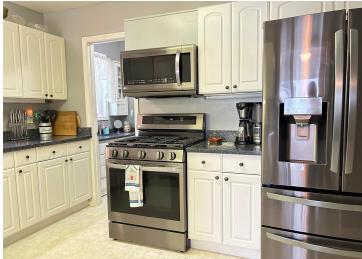

## **Description:**

Cozy 2 bed 2 bath home in the city limits of Nimrod. This is a well-built home that sits on more than half an acre. The lucky buyer will get to enjoy a large, heated steel garage that already has a man cave within it. There is a 24x44 concrete apron in front of the garage. The beautiful log home has a steel roof and tongue and groove interior. The main level living space is spacious and has charm. The gas stone fireplace in the vaulted living room adds to the coziness. The upper loft has the second bedroom and bath. Enjoy evenings and mornings on the 19x26 partially covered deck on the south side of the home. This home has privacy as it sits on a dead-end road on the edge of town.