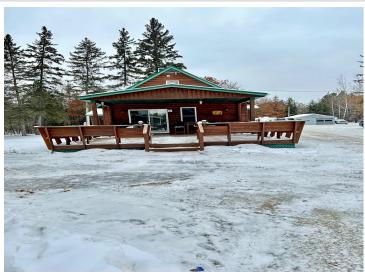

## **Description:**

Cozy 2 bed 2 bath home in the city limits of Nimrod. This is a well-built home that sits on more than half an acre. The lucky buyer will get to enjoy a large, heated steel garage that already has a man cave within it. There is a 24x44 concrete apron in front of the garage. The beautiful log home has a steel roof and tongue and groove interior. The main level living space is spacious and has charm. The gas stone fireplace in the vaulted living room adds to the coziness. The upper loft has the second bedroom and bath. Enjoy evenings and mornings on the 19x26 partially covered deck on the south side of the home. This home has privacy as it sits on a dead-end road on the edge of town.