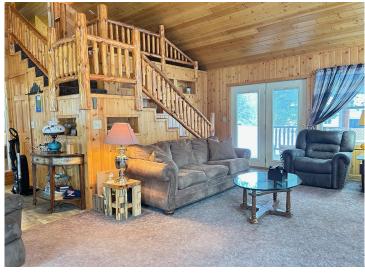

## **Description:**

Cozy 2 bed 2 bath home in the city limits of Nimrod. This is a well-built home that sits on more than half an acre. The lucky buyer will get to enjoy a large, heated steel garage that already has a man cave within it. There is a 24x44 concrete apron in front of the garage. The beautiful log home has a steel roof and tongue and groove interior. The main level living space is spacious and has charm. The gas stone fireplace in the vaulted living room adds to the coziness. The upper loft has the second bedroom and bath. Enjoy evenings and mornings on the 19x26 partially covered deck on the south side of the home. This home has privacy as it sits on a dead-end road on the edge of town.