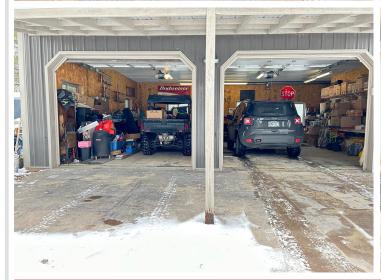

## **Description:**

Cozy 2 bed 2 bath home in the city limits of Nimrod. This is a well-built home that sits on more than half an acre. The lucky buyer will get to enjoy a large, heated steel garage that already has a man cave within it. There is a 24x44 concrete apron in front of the garage. The beautiful log home has a steel roof and tongue and groove interior. The main level living space is spacious and has charm. The gas stone fireplace in the vaulted living room adds to the coziness. The upper loft has the second bedroom and bath. Enjoy evenings and mornings on the 19x26 partially covered deck on the south side of the home. This home has privacy as it sits on a dead-end road on the edge of town.