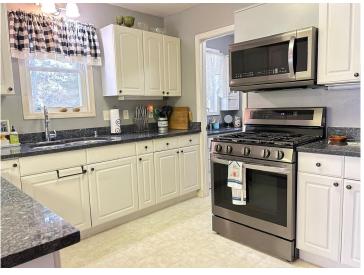

## **Description:**

Cozy 2 bed 2 bath home in the city limits of Nimrod. This is a well-built home that sits on more than half an acre. The lucky buyer will get to enjoy a large, heated steel garage that already has a man cave within it. There is a 24x44 concrete apron in front of the garage. The beautiful log home has a steel roof and tongue and groove interior. The main level living space is spacious and has charm. The gas stone fireplace in the vaulted living room adds to the coziness. The upper loft has the second bedroom and bath. Enjoy evenings and mornings on the 19x26 partially covered deck on the south side of the home. This home has privacy as it sits on a dead-end road on the edge of town.