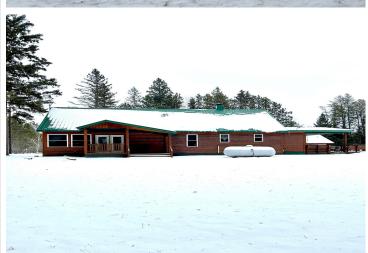

## **Description:**

Cozy 2 bed 2 bath home in the city limits of Nimrod. This is a well-built home that sits on more than half an acre. The lucky buyer will get to enjoy a large, heated steel garage that already has a man cave within it. There is a 24x44 concrete apron in front of the garage. The beautiful log home has a steel roof and tongue and groove interior. The main level living space is spacious and has charm. The gas stone fireplace in the vaulted living room adds to the coziness. The upper loft has the second bedroom and bath. Enjoy evenings and mornings on the 19x26 partially covered deck on the south side of the home. This home has privacy as it sits on a dead-end road on the edge of town.