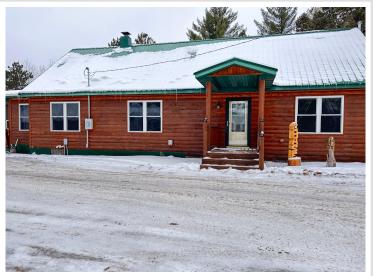

## **Description:**

Cozy 2 bed 2 bath home in the city limits of Nimrod. This is a well-built home that sits on more than half an acre. The lucky buyer will get to enjoy a large, heated steel garage that already has a man cave within it. There is a 24x44 concrete apron in front of the garage. The beautiful log home has a steel roof and tongue and groove interior. The main level living space is spacious and has charm. The gas stone fireplace in the vaulted living room adds to the coziness. The upper loft has the second bedroom and bath. Enjoy evenings and mornings on the 19x26 partially covered deck on the south side of the home. This home has privacy as it sits on a dead-end road on the edge of town.