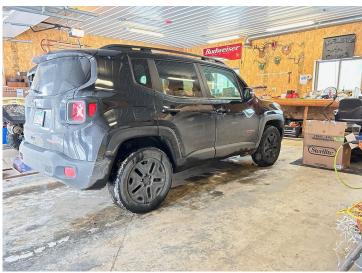

## **Description:**

Cozy 2 bed 2 bath home in the city limits of Nimrod. This is a well-built home that sits on more than half an acre. The lucky buyer will get to enjoy a large, heated steel garage that already has a man cave within it. There is a 24x44 concrete apron in front of the garage. The beautiful log home has a steel roof and tongue and groove interior. The main level living space is spacious and has charm. The gas stone fireplace in the vaulted living room adds to the coziness. The upper loft has the second bedroom and bath. Enjoy evenings and mornings on the 19x26 partially covered deck on the south side of the home. This home has privacy as it sits on a dead-end road on the edge of town.