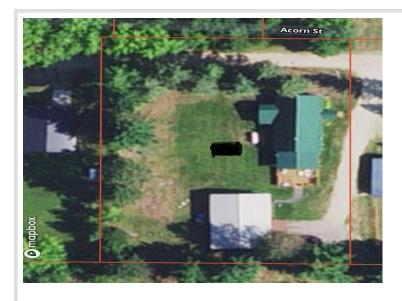

## **Additional Details:**

Year Built 1947 Lot Acres 0.64

Lot Dimensions 133x208x133x208

Garage Stalls 2 School District 820 Taxes \$2,124 Taxes with Assessments \$2.184 Tax Year 2023