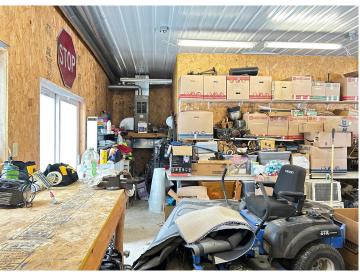

## **Description:**

Cozy 2 bed 2 bath home in the city limits of Nimrod. This is a well-built home that sits on more than half an acre. The lucky buyer will get to enjoy a large, heated steel garage that already has a man cave within it. There is a 24x44 concrete apron in front of the garage. The beautiful log home has a steel roof and tongue and groove interior. The main level living space is spacious and has charm. The gas stone fireplace in the vaulted living room adds to the coziness. The upper loft has the second bedroom and bath. Enjoy evenings and mornings on the 19x26 partially covered deck on the south side of the home. This home has privacy as it sits on a dead-end road on the edge of town.