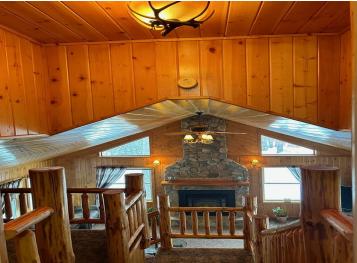

## **Description:**

Cozy 2 bed 2 bath home in the city limits of Nimrod. This is a well-built home that sits on more than half an acre. The lucky buyer will get to enjoy a large, heated steel garage that already has a man cave within it. There is a 24x44 concrete apron in front of the garage. The beautiful log home has a steel roof and tongue and groove interior. The main level living space is spacious and has charm. The gas stone fireplace in the vaulted living room adds to the coziness. The upper loft has the second bedroom and bath. Enjoy evenings and mornings on the 19x26 partially covered deck on the south side of the home. This home has privacy as it sits on a dead-end road on the edge of town.