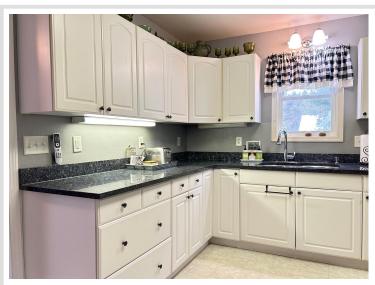

## **Description:**

Cozy 2 bed 2 bath home in the city limits of Nimrod. This is a well-built home that sits on more than half an acre. The lucky buyer will get to enjoy a large, heated steel garage that already has a man cave within it. There is a 24x44 concrete apron in front of the garage. The beautiful log home has a steel roof and tongue and groove interior. The main level living space is spacious and has charm. The gas stone fireplace in the vaulted living room adds to the coziness. The upper loft has the second bedroom and bath. Enjoy evenings and mornings on the 19x26 partially covered deck on the south side of the home. This home has privacy as it sits on a dead-end road on the edge of town.