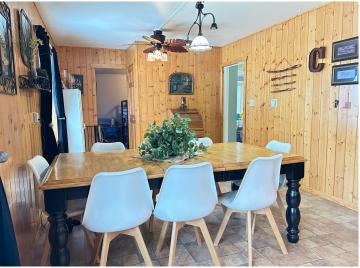

## **Description:**

Cozy 2 bed 2 bath home in the city limits of Nimrod. This is a well-built home that sits on more than half an acre. The lucky buyer will get to enjoy a large, heated steel garage that already has a man cave within it. There is a 24x44 concrete apron in front of the garage. The beautiful log home has a steel roof and tongue and groove interior. The main level living space is spacious and has charm. The gas stone fireplace in the vaulted living room adds to the coziness. The upper loft has the second bedroom and bath. Enjoy evenings and mornings on the 19x26 partially covered deck on the south side of the home. This home has privacy as it sits on a dead-end road on the edge of town.