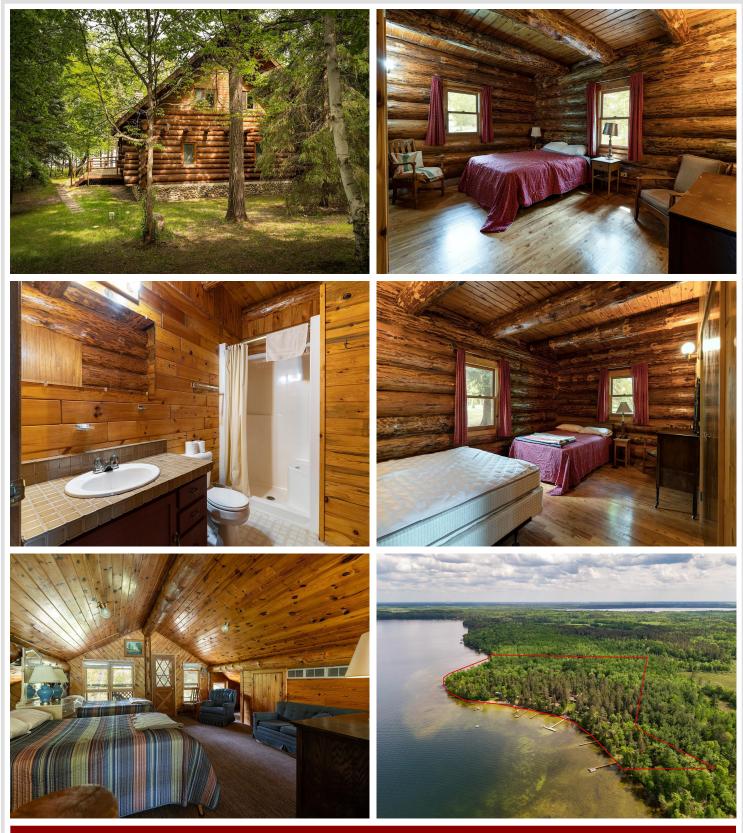

### **Description:**

FAMILY RETREAT-FAMILY COMPOUND-INVESTMENT OPPORTUNITY...Step back in time to one of Minnesota's oldest resort getaways on Potato Lake, Park Rapids. This relic that features a main lodge built in 1914 also includes 21 separate cabins, complete with kitchens, bathrooms & guest quarters. This property boasts endless opportunities for recreation & entertainment. Play volleyball, shuffleboard, mini golf, ping pong, tennis (clay court) or sit in the beach pavilion, play in the lake or rent a boat for the day. Step inside the old lodge & read a book next to a roaring fire, or play pool & classic arcade games in the full game room. Children can also enjoy the upstairs reading and recreation room. Take a break in a massive, wood-burning sauna next to the lodge or build a campfire for the night. Other features include a laundry facility w/storage and 2 large log cabins that could be separate family homes all on their own. (Listed sq footage, bath & bed count refer to the largest log cabin #2).