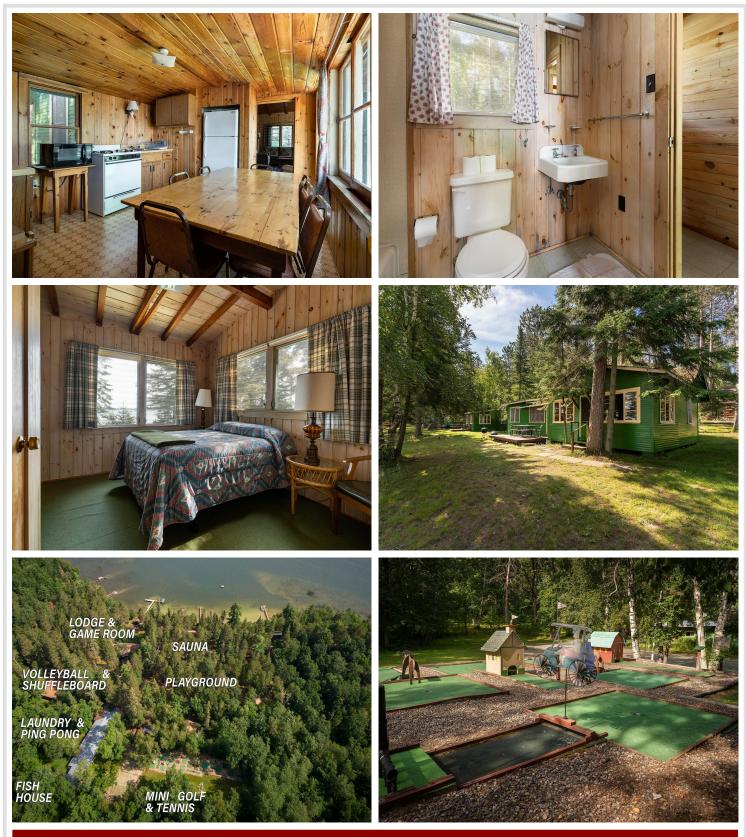

### **Description:**

FAMILY RETREAT-FAMILY COMPOUND-INVESTMENT OPPORTUNITY...Step back in time to one of Minnesota's oldest resort getaways on Potato Lake, Park Rapids. This relic that features a main lodge built in 1914 also includes 21 separate cabins, complete with kitchens, bathrooms & guest quarters. This property boasts endless opportunities for recreation & entertainment. Play volleyball, shuffleboard, mini golf, ping pong, tennis (clay court) or sit in the beach pavilion, play in the lake or rent a boat for the day. Step inside the old lodge & read a book next to a roaring fire, or play pool & classic arcade games in the full game room. Children can also enjoy the upstairs reading and recreation room. Take a break in a massive, wood-burning sauna next to the lodge or build a campfire for the night. Other features include a laundry facility w/storage and 2 large log cabins that could be separate family homes all on their own. (Listed sq footage, bath & bed count refer to the largest log cabin #2).