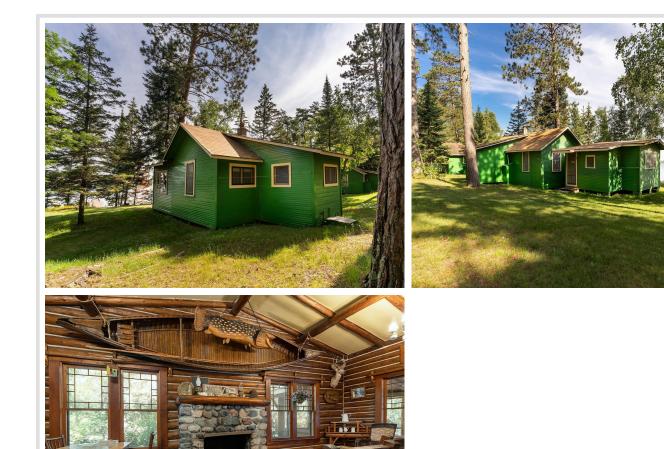

### **Description:**

FAMILY RETREAT-FAMILY COMPOUND-INVESTMENT OPPORTUNITY...Step back in time to one of Minnesota's oldest resort getaways on Potato Lake, Park Rapids. This relic that features a main lodge built in 1914 also includes 21 separate cabins, complete with kitchens, bathrooms & guest quarters. This property boasts endless opportunities for recreation & entertainment. Play volleyball, shuffleboard, mini golf, ping pong, tennis (clay court) or sit in the beach pavilion, play in the lake or rent a boat for the day. Step inside the old lodge & read a book next to a roaring fire, or play pool & classic arcade games in the full game room. Children can also enjoy the upstairs reading and recreation room. Take a break in a massive, wood-burning sauna next to the lodge or build a campfire for the night. Other features include a laundry facility w/storage and 2 large log cabins that could be separate family homes all on their own. (Listed sq footage, bath & bed count refer to the largest log cabin #2).