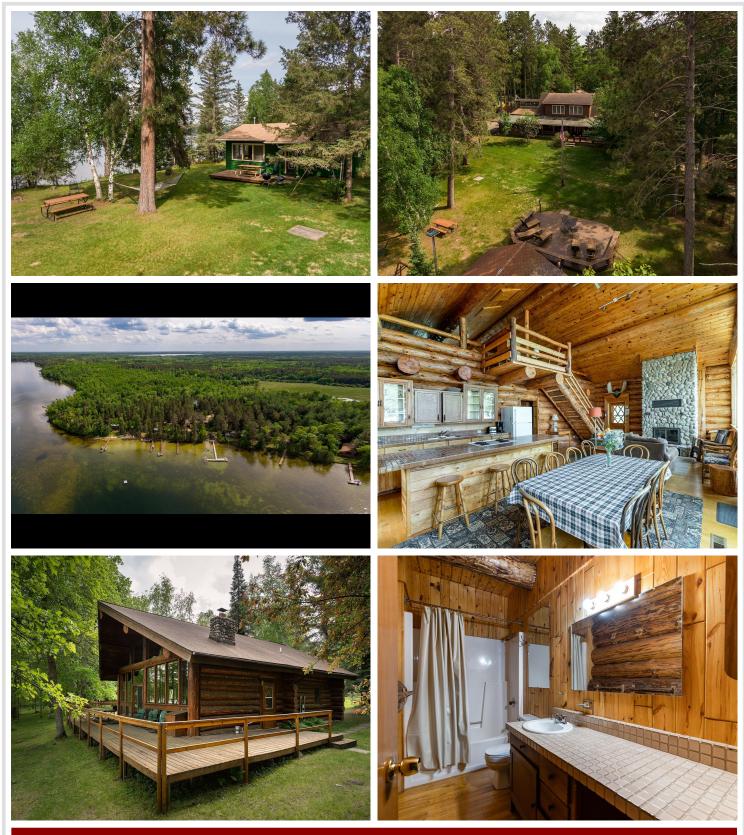

### **Description:**

FAMILY RETREAT-FAMILY COMPOUND-INVESTMENT OPPORTUNITY...Step back in time to one of Minnesota's oldest resort getaways on Potato Lake, Park Rapids. This relic that features a main lodge built in 1914 also includes 21 separate cabins, complete with kitchens, bathrooms & guest quarters. This property boasts endless opportunities for recreation & entertainment. Play volleyball, shuffleboard, mini golf, ping pong, tennis (clay court) or sit in the beach pavilion, play in the lake or rent a boat for the day. Step inside the old lodge & read a book next to a roaring fire, or play pool & classic arcade games in the full game room. Children can also enjoy the upstairs reading and recreation room. Take a break in a massive, wood-burning sauna next to the lodge or build a campfire for the night. Other features include a laundry facility w/storage and 2 large log cabins that could be separate family homes all on their own. (Listed sq footage, bath & bed count refer to the largest log cabin #2).

#### Additional Details:

| Year Built             | 1988      |
|------------------------|-----------|
| Lot Acres              | 35        |
| Lot Dimensions         | Irregular |
| School District        | 309       |
| Taxes                  | \$28,861  |
| Taxes with Assessments | \$30,520  |
| Tax Year               | 2023      |