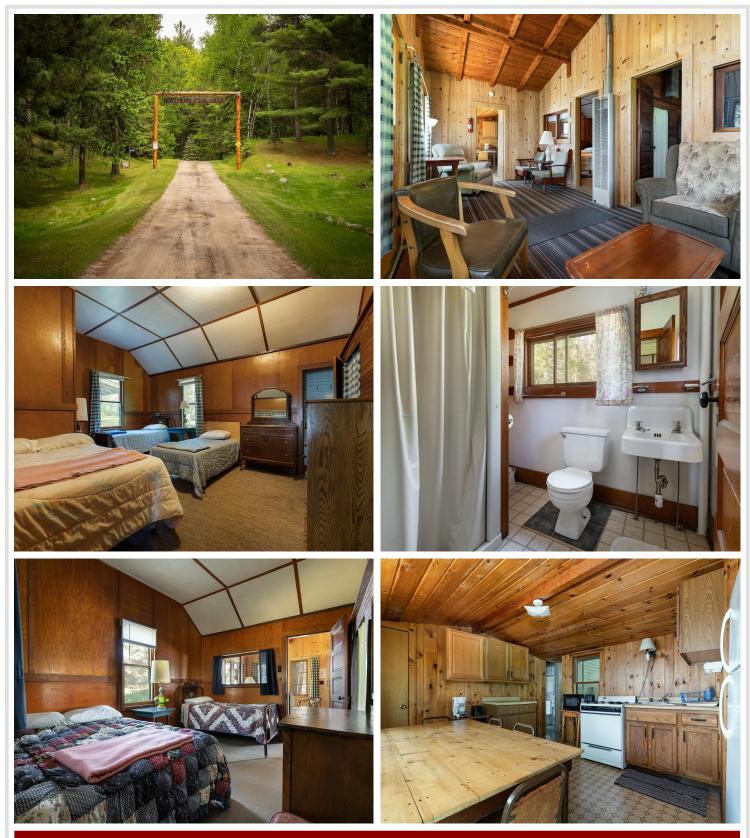

### **Description:**

FAMILY RETREAT-FAMILY COMPOUND-INVESTMENT OPPORTUNITY...Step back in time to one of Minnesota's oldest resort getaways on Potato Lake, Park Rapids. This relic that features a main lodge built in 1914 also includes 21 separate cabins, complete with kitchens, bathrooms & guest quarters. This property boasts endless opportunities for recreation & entertainment. Play volleyball, shuffleboard, mini golf, ping pong, tennis (clay court) or sit in the beach pavilion, play in the lake or rent a boat for the day. Step inside the old lodge & read a book next to a roaring fire, or play pool & classic arcade games in the full game room. Children can also enjoy the upstairs reading and recreation room. Take a break in a massive, wood-burning sauna next to the lodge or build a campfire for the night. Other features include a laundry facility w/storage and 2 large log cabins that could be separate family homes all on their own. (Listed sq footage, bath & bed count refer to the largest log cabin #2).