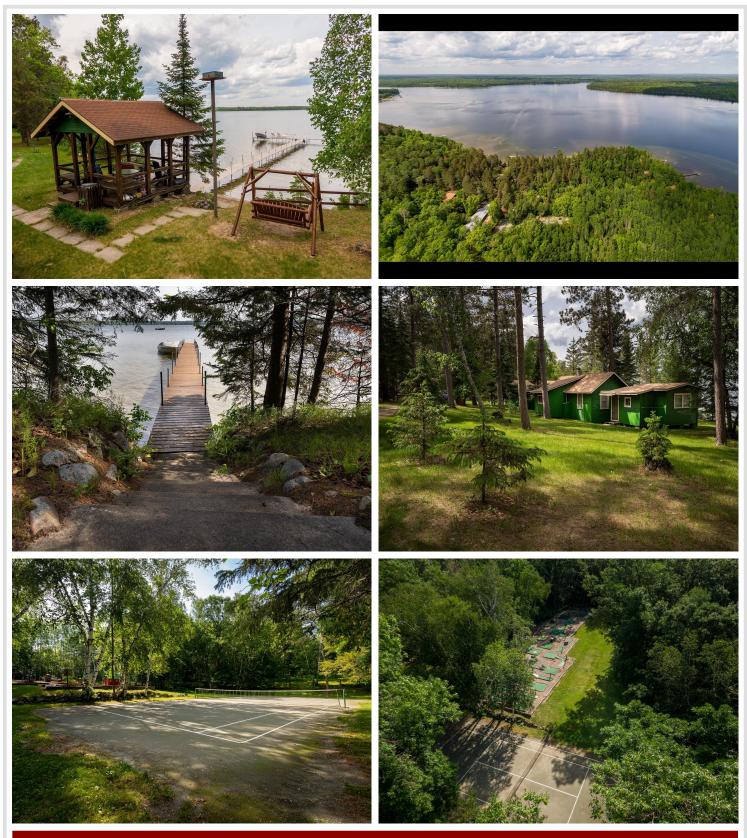

### **Description:**

FAMILY RETREAT-FAMILY COMPOUND-INVESTMENT OPPORTUNITY...Step back in time to one of Minnesota's oldest resort getaways on Potato Lake, Park Rapids. This relic that features a main lodge built in 1914 also includes 21 separate cabins, complete with kitchens, bathrooms & guest quarters. This property boasts endless opportunities for recreation & entertainment. Play volleyball, shuffleboard, mini golf, ping pong, tennis (clay court) or sit in the beach pavilion, play in the lake or rent a boat for the day. Step inside the old lodge & read a book next to a roaring fire, or play pool & classic arcade games in the full game room. Children can also enjoy the upstairs reading and recreation room. Take a break in a massive, wood-burning sauna next to the lodge or build a campfire for the night. Other features include a laundry facility w/storage and 2 large log cabins that could be separate family homes all on their own. (Listed sq footage, bath & bed count refer to the largest log cabin #2).