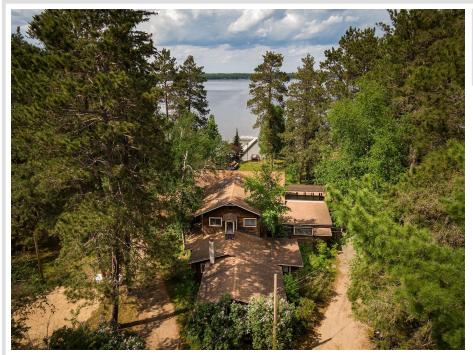

### **Description:**

FAMILY RETREAT-FAMILY COMPOUND-INVESTMENT OPPORTUNITY...Step back in time to one of Minnesota's oldest resort getaways on Potato Lake, Park Rapids. This relic that features a main lodge built in 1914 also includes 21 separate cabins, complete with kitchens, bathrooms & guest quarters. This property boasts endless opportunities for recreation & entertainment. Play volleyball, shuffleboard, mini golf, ping pong, tennis (clay court) or sit in the beach pavilion, play in the lake or rent a boat for the day. Step inside the old lodge & read a book next to a roaring fire, or play pool & classic arcade games in the full game room. Children can also enjoy the upstairs reading and recreation room. Take a break in a massive, wood-burning sauna next to the lodge or build a campfire for the night. Other features include a laundry facility w/storage and 2 large log cabins that could be separate family homes all on their own. (Listed sq footage, bath & bed count refer to the largest log cabin #2).