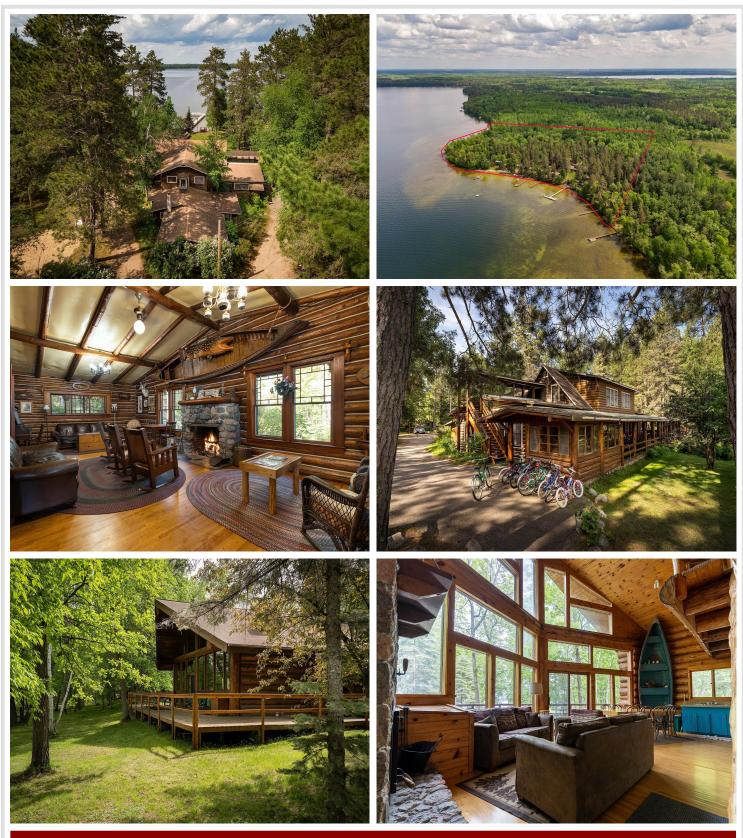

### **Description:**

FAMILY RETREAT-FAMILY COMPOUND-INVESTMENT OPPORTUNITY...Step back in time to one of Minnesota's oldest resort getaways on Potato Lake, Park Rapids. This relic that features a main lodge built in 1914 also includes 21 separate cabins, complete with kitchens, bathrooms & guest quarters. This property boasts endless opportunities for recreation & entertainment. Play volleyball, shuffleboard, mini golf, ping pong, tennis (clay court) or sit in the beach pavilion, play in the lake or rent a boat for the day. Step inside the old lodge & read a book next to a roaring fire, or play pool & classic arcade games in the full game room. Children can also enjoy the upstairs reading and recreation room. Take a break in a massive, wood-burning sauna next to the lodge or build a campfire for the night. Other features include a laundry facility w/storage and 2 large log cabins that could be separate family homes all on their own. (Listed sq footage, bath & bed count refer to the largest log cabin #2).