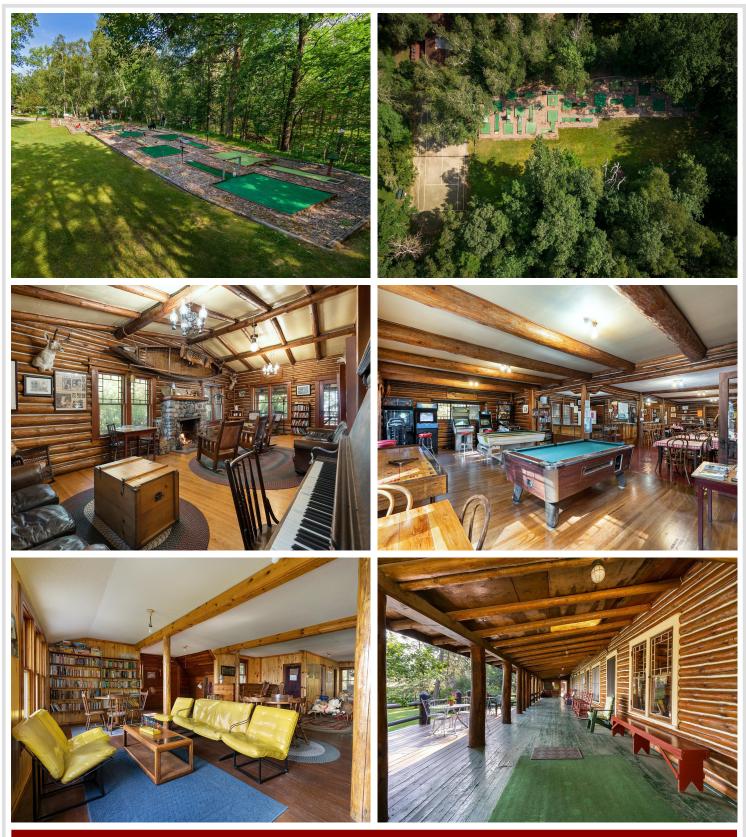

### **Description:**

FAMILY RETREAT-FAMILY COMPOUND-INVESTMENT OPPORTUNITY...Step back in time to one of Minnesota's oldest resort getaways on Potato Lake, Park Rapids. This relic that features a main lodge built in 1914 also includes 21 separate cabins, complete with kitchens, bathrooms & guest quarters. This property boasts endless opportunities for recreation & entertainment. Play volleyball, shuffleboard, mini golf, ping pong, tennis (clay court) or sit in the beach pavilion, play in the lake or rent a boat for the day. Step inside the old lodge & read a book next to a roaring fire, or play pool & classic arcade games in the full game room. Children can also enjoy the upstairs reading and recreation room. Take a break in a massive, wood-burning sauna next to the lodge or build a campfire for the night. Other features include a laundry facility w/storage and 2 large log cabins that could be separate family homes all on their own. (Listed sq footage, bath & bed count refer to the largest log cabin #2).