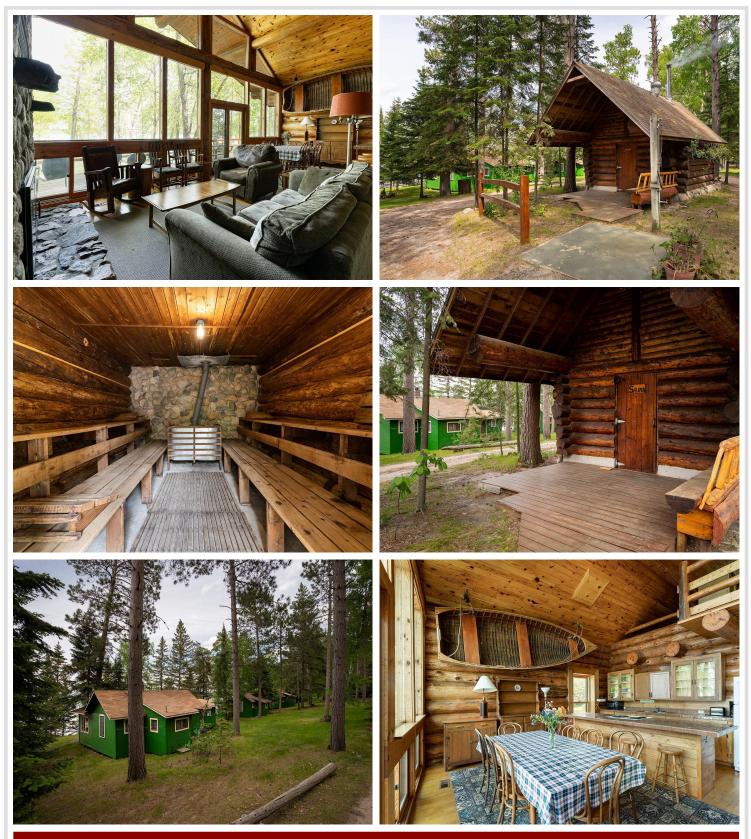

### **Description:**

FAMILY RETREAT-FAMILY COMPOUND-INVESTMENT OPPORTUNITY...Step back in time to one of Minnesota's oldest resort getaways on Potato Lake, Park Rapids. This relic that features a main lodge built in 1914 also includes 21 separate cabins, complete with kitchens, bathrooms & guest quarters. This property boasts endless opportunities for recreation & entertainment. Play volleyball, shuffleboard, mini golf, ping pong, tennis (clay court) or sit in the beach pavilion, play in the lake or rent a boat for the day. Step inside the old lodge & read a book next to a roaring fire, or play pool & classic arcade games in the full game room. Children can also enjoy the upstairs reading and recreation room. Take a break in a massive, wood-burning sauna next to the lodge or build a campfire for the night. Other features include a laundry facility w/storage and 2 large log cabins that could be separate family homes all on their own. (Listed sq footage, bath & bed count refer to the largest log cabin #2).