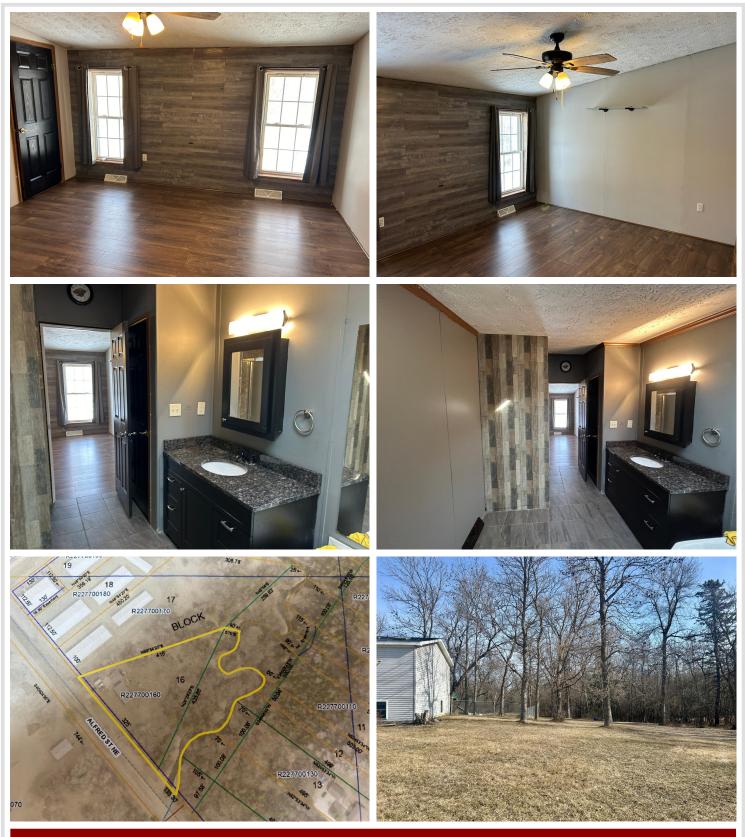

### **Description:**

Welcome home to this conveniently located large house just on the edge of Wadena with a feel of living in the country but with the convenience of town living including natural gas, city water and sewer. Located on 2.23 acres this 3 bedroom home with large unfinished basement just waiting for your ideas. Basement is a blank canvas for you to design how you would like or just leave for tons of storage space. Nice detached 2 stall garage and large fenced in backyard are just some of the desirable things with this property. Come take a look.

#### Additional Details:

| Year Built             | 1997      |
|------------------------|-----------|
| Lot Acres              | 2.23      |
| Lot Dimensions         | irregular |
| Garage Stalls          | 2         |
| School District        | 2155      |
| Taxes                  | \$1,202   |
| Taxes with Assessments | \$1,262   |
| Tax Year               | 2024      |