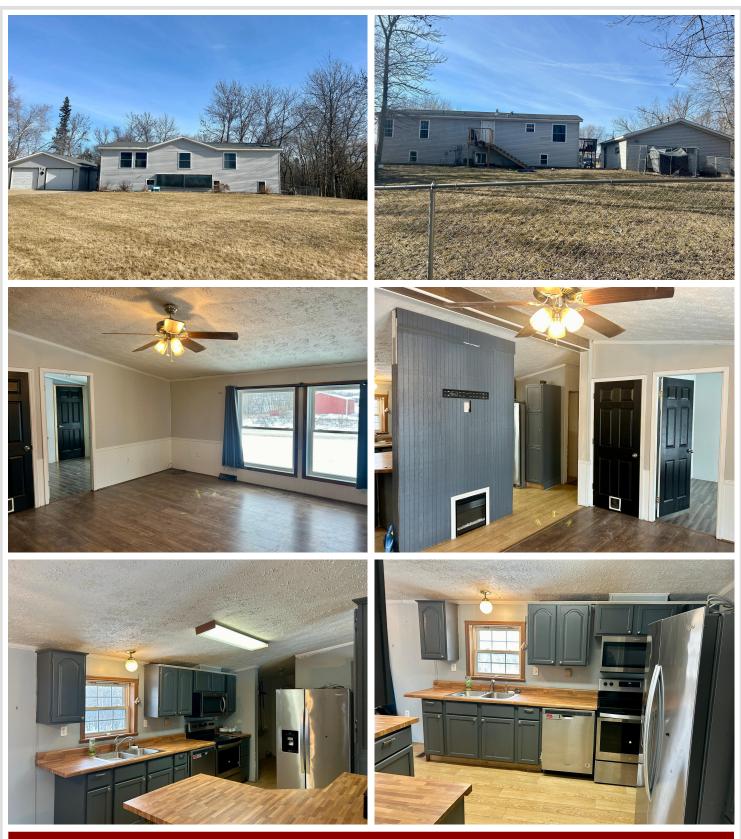

### **Description:**

Welcome home to this conveniently located large house just on the edge of Wadena with a feel of living in the country but with the convenience of town living including natural gas, city water and sewer. Located on 2.23 acres this 3 bedroom home with large unfinished basement just waiting for your ideas. Basement is a blank canvas for you to design how you would like or just leave for tons of storage space. Nice detached 2 stall garage and large fenced in backyard are just some of the desirable things with this property. Come take a look.

#### Additional Features:

Basement: Block, Full, Unfinished, Wood Fuel: Natural Gas Garage: 2 Heat: Forced Air Sewer: City Sewer/Connected Water: City Water/Connected Air Conditioning: Central Air