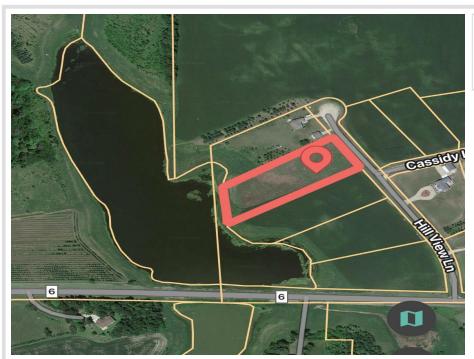

## **Description:**

Build your dream home on this large 2.48 acre lot with a gentle slope to the lake. Located in the Bass Lake Estates Addition. Relax & enjoy the sunsets with the tranquility of water in your backyard! Well has been drilled & electricity is available. The approach to the land & mailbox is in place along with 75 male cottonwood trees, 75 red maple trees, and 4 larger apple trees were planted by Becker County Soil Conservation district on the north and south sides of the lot. Land is rough graded and some seeding has been done. 40' steel dock is included. No special assessments.

## **Driving Directions:**

From Audubon, MN on US Hwy #10, go South on Becker County #11 to County road #6 at Pitt 611. Then left for 1/2 mile to Hill View Lane then left for 1 block to lot and sign.

Listed By: Realty Xperts