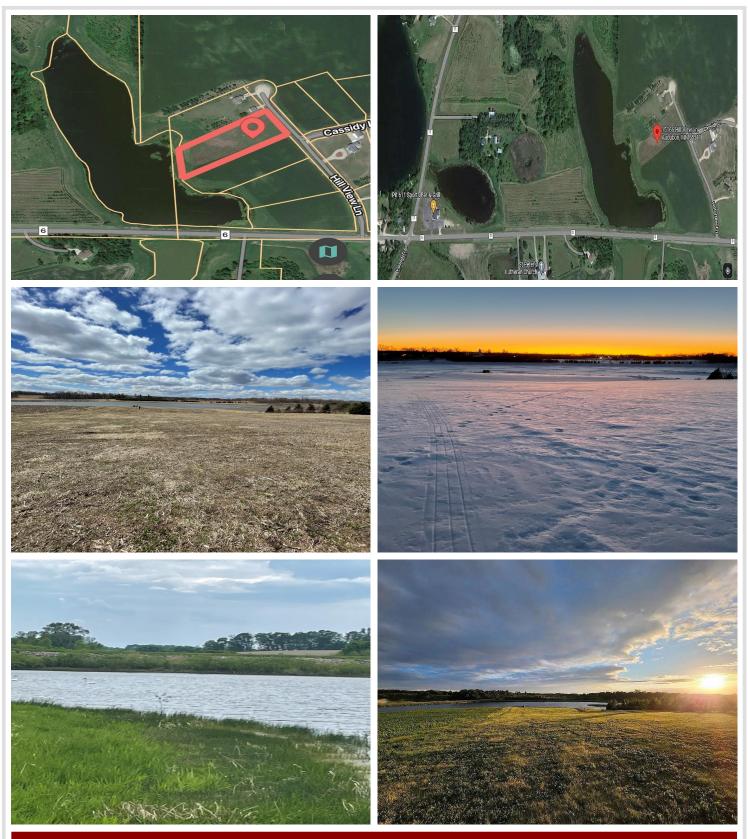

## **Description:**

Build your dream home on this large 2.48 acre lot with a gentle slope to the lake. Located in the Bass Lake Estates Addition. Relax & enjoy the sunsets with the tranquility of water in your backyard! Well has been drilled & electricity is available. The approach to the land & mailbox is in place along with 75 male cottonwood trees, 75 red maple trees, and 4 larger apple trees were planted by Becker County Soil Conservation district on the north and south sides of the lot. Land is rough graded and some seeding has been done. 40' steel dock is included. No special assessments.