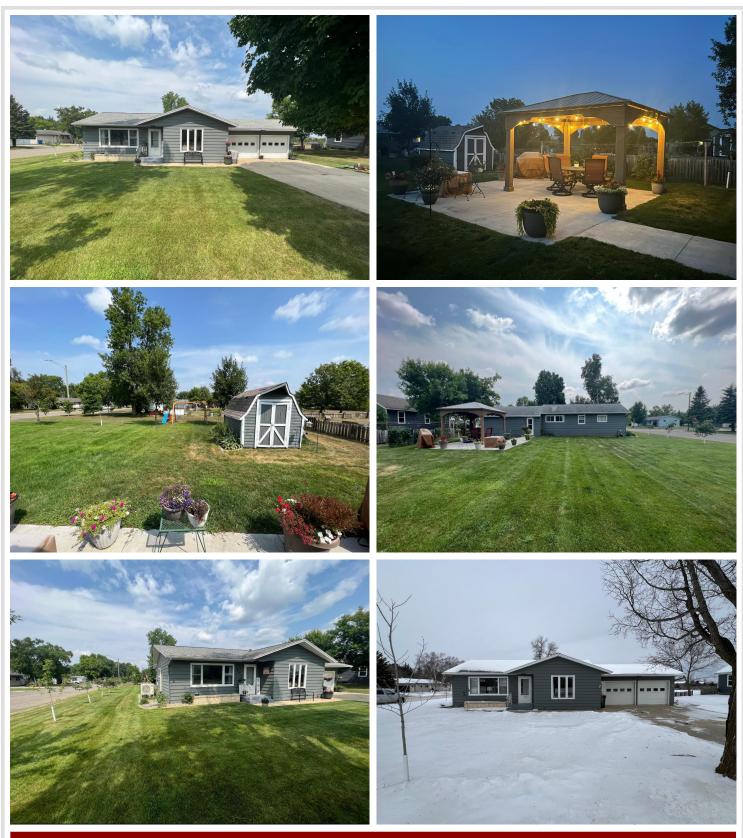

### **Description:**

Great opportunity to own this updated 3 bed 2 bath home on a large corner lot in Southwest Wadena. Home features updated main floor flooring, brand new stainless steel appliances, two bedrooms, and attached garage. Lower level has updated flooring, large family room, 3rd bedroom with egress window and large 3/4 bathroom. Enjoy summers entertaining on your large, covered patio overlooking the spacious backyard. Apple, cherry, and maple trees are planted and starting to mature. Check this out before the Spring buyer rush.