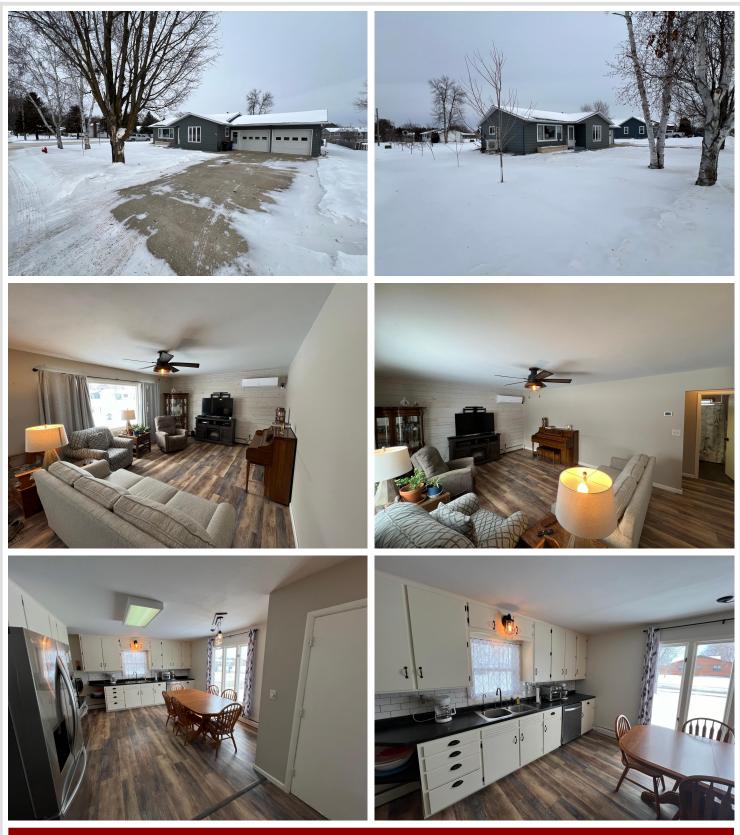

### **Description:**

Great opportunity to own this updated 3 bed 2 bath home on a large corner lot in Southwest Wadena. Home features updated main floor flooring, brand new stainless steel appliances, two bedrooms, and attached garage. Lower level has updated flooring, large family room, 3rd bedroom with egress window and large 3/4 bathroom. Enjoy summers entertaining on your large, covered patio overlooking the spacious backyard. Apple, cherry, and maple trees are planted and starting to mature. Check this out before the Spring buyer rush.