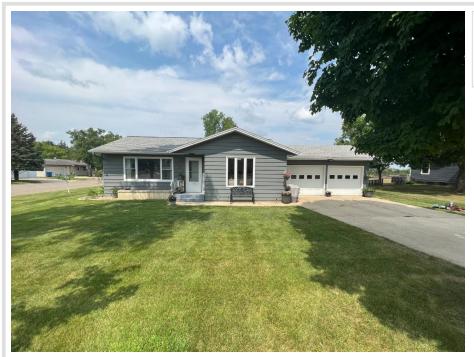

### **Description:**

Great opportunity to own this updated 3 bed 2 bath home on a large corner lot in Southwest Wadena. Home features updated main floor flooring, brand new stainless steel appliances, two bedrooms, and attached garage. Lower level has updated flooring, large family room, 3rd bedroom with egress window and large 3/4 bathroom. Enjoy summers entertaining on your large, covered patio overlooking the spacious backyard. Apple, cherry, and maple trees are planted and starting to mature. Check this out before the Spring buyer rush.

#### Additional Details:

| Year Built             | 1963    |
|------------------------|---------|
| Lot Acres              | 0.34    |
| Lot Dimensions         | 183x80  |
| Garage Stalls          | 2       |
| School District        | 2155    |
| Taxes                  | \$1,314 |
| Taxes with Assessments | \$1,314 |
| Tax Year               | 2023    |