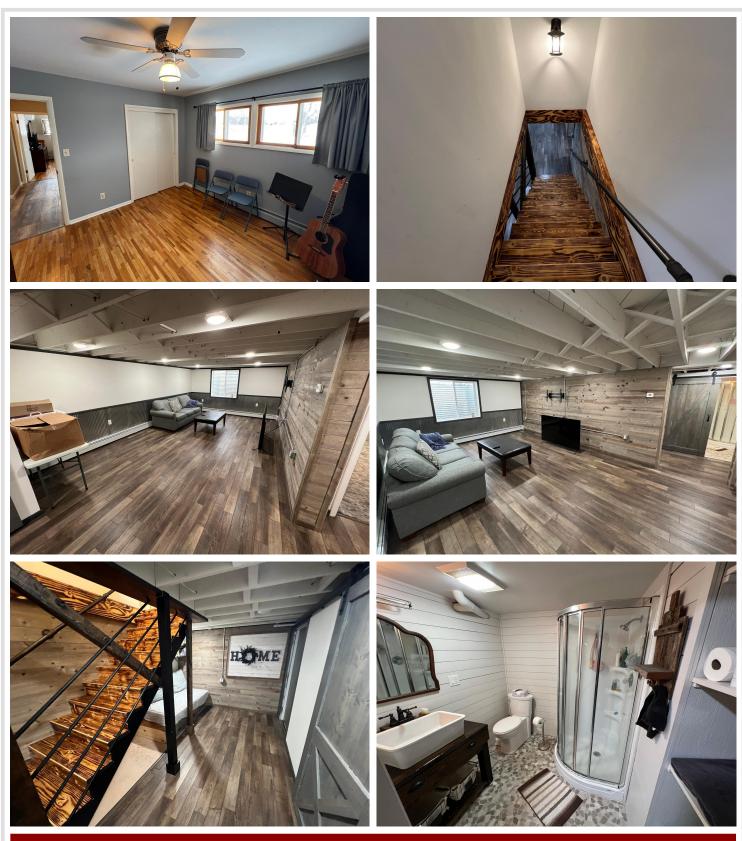

### **Description:**

Great opportunity to own this updated 3 bed 2 bath home on a large corner lot in Southwest Wadena. Home features updated main floor flooring, brand new stainless steel appliances, two bedrooms, and attached garage. Lower level has updated flooring, large family room, 3rd bedroom with egress window and large 3/4 bathroom. Enjoy summers entertaining on your large, covered patio overlooking the spacious backyard. Apple, cherry, and maple trees are planted and starting to mature. Check this out before the Spring buyer rush.

#### Additional Features:

Basement: Block, Egress Window(s), Finished, Full Fuel: Natural Gas Garage: 2 Heat: Boiler Sewer: City Sewer/Connected Water: City Water/Connected Air Conditioning: Ductless Mini-Split