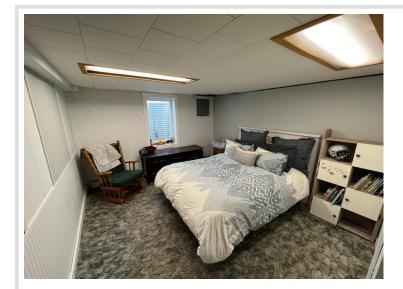

### **Description:**

Great opportunity to own this updated 3 bed 2 bath home on a large corner lot in Southwest Wadena. Home features updated main floor flooring, brand new stainless steel appliances, two bedrooms, and attached garage. Lower level has updated flooring, large family room, 3rd bedroom with egress window and large 3/4 bathroom. Enjoy summers entertaining on your large, covered patio overlooking the spacious backyard. Apple, cherry, and maple trees are planted and starting to mature. Check this out before the Spring buyer rush.