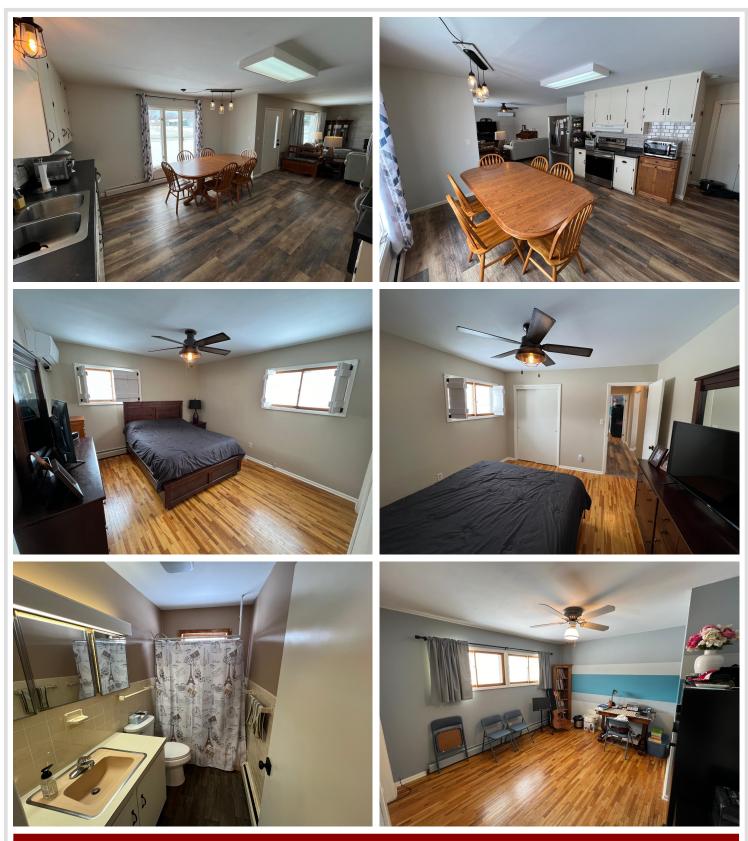

### **Description:**

Great opportunity to own this updated 3 bed 2 bath home on a large corner lot in Southwest Wadena. Home features updated main floor flooring, brand new stainless steel appliances, two bedrooms, and attached garage. Lower level has updated flooring, large family room, 3rd bedroom with egress window and large 3/4 bathroom. Enjoy summers entertaining on your large, covered patio overlooking the spacious backyard. Apple, cherry, and maple trees are planted and starting to mature. Check this out before the Spring buyer rush.

#### Additional Details:

| Year Built             | 1963    |
|------------------------|---------|
| Lot Acres              | 0.34    |
| Lot Dimensions         | 183x80  |
| Garage Stalls          | 2       |
| School District        | 2155    |
| Taxes                  | \$1,314 |
| Taxes with Assessments | \$1,314 |
| Tax Year               | 2023    |

#### Additional Features:

Basement: Block, Egress Window(s), Finished, Full Fuel: Natural Gas Garage: 2 Heat: Boiler Sewer: City Sewer/Connected Water: City Water/Connected Air Conditioning: Ductless Mini-Split