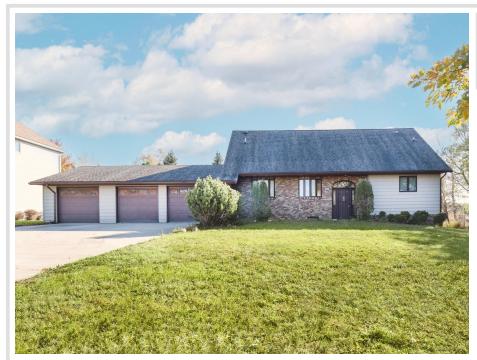

## **Description:**

This spacious 5-bedroom, 5-bath Wadena home offers comfort and functionality. Featuring 2 upper level primary ensuites, the main level boasts a 2-story vaulted ceiling in the family room, providing a grand atmosphere. The lower level adds coziness with a brick gas fireplace in the family room, a dedicated office space, a bonus room, mechanical room, root cellar and an additional bedroom. Large windows and sliding glass doors flood the space with natural light, creating a bright and welcoming ambiance. The property includes an oversized insulated 3-car garage with a convenient half bath. Enjoy the perfect blend of style and practicality in this well-designed home. Schedule your private viewing today.

## Additional Details:

| Year Built             | 1992            |
|------------------------|-----------------|
| Lot Acres              | 0.45            |
| Lot Dimensions         | 129.03 x 153.55 |
| Garage Stalls          | 3               |
| School District        | 2155            |
| Taxes                  | \$4,612         |
| Taxes with Assessments | \$4,612         |
| Tax Year               | 2023            |