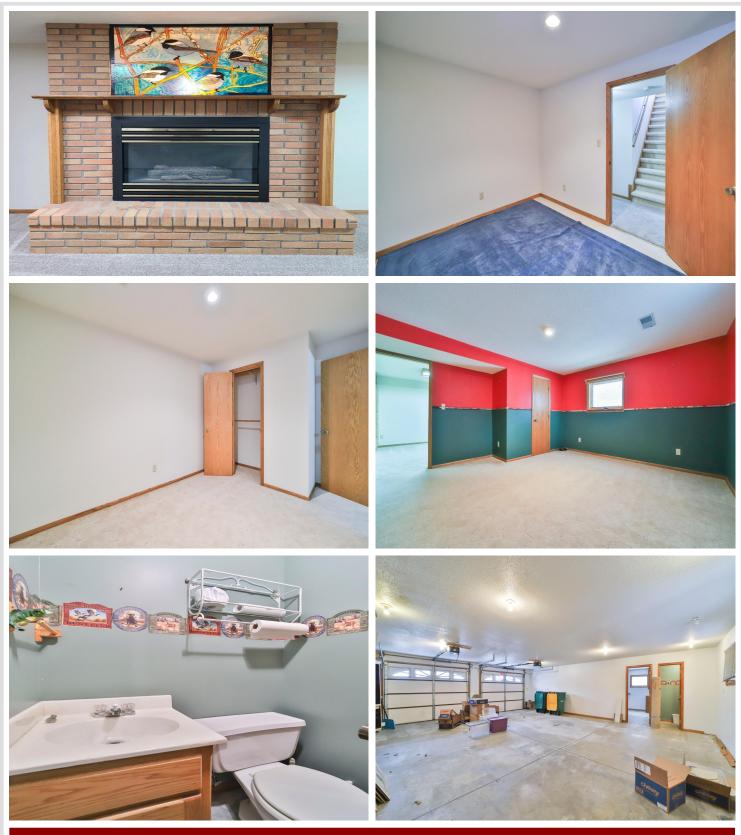

## **Description:**

This spacious 5-bedroom, 5-bath Wadena home offers comfort and functionality. Featuring 2 upper level primary ensuites, the main level boasts a 2-story vaulted ceiling in the family room, providing a grand atmosphere. The lower level adds coziness with a brick gas fireplace in the family room, a dedicated office space, a bonus room, mechanical room, root cellar and an additional bedroom. Large windows and sliding glass doors flood the space with natural light, creating a bright and welcoming ambiance. The property includes an oversized insulated 3-car garage with a convenient half bath. Enjoy the perfect blend of style and practicality in this well-designed home. Schedule your private viewing today.

### Additional Features:

Basement: Block, Finished, Full, Sump Pump, Walkout Fuel: Natural Gas Garage: 3 Heat: Forced Air, Fireplace(s) Sewer: City Sewer/Connected Water: City Water/Connected Air Conditioning: Central Air