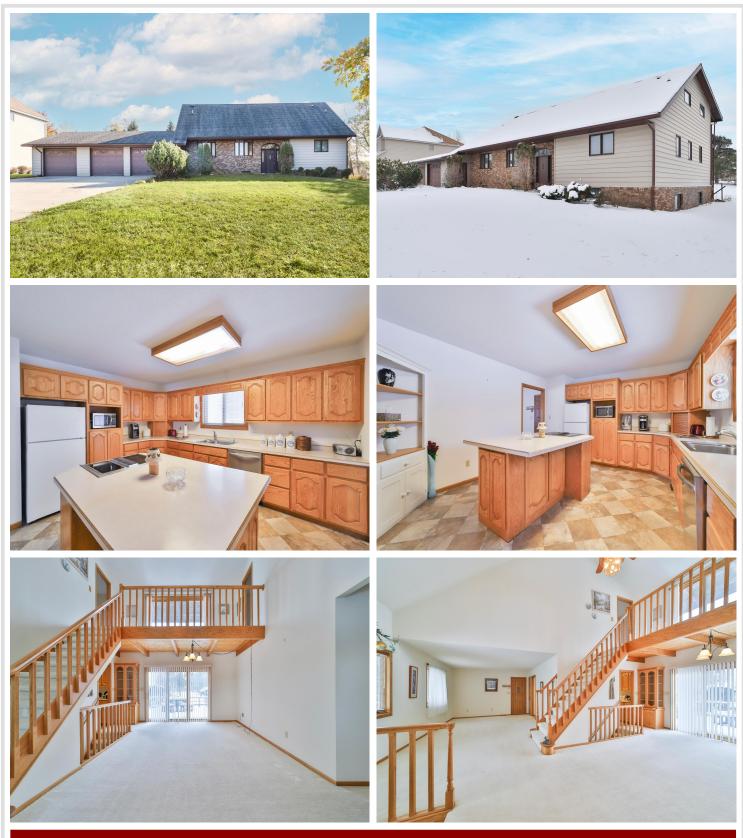

## **Description:**

This spacious 5-bedroom, 5-bath Wadena home offers comfort and functionality. Featuring 2 upper level primary ensuites, the main level boasts a 2-story vaulted ceiling in the family room, providing a grand atmosphere. The lower level adds coziness with a brick gas fireplace in the family room, a dedicated office space, a bonus room, mechanical room, root cellar and an additional bedroom. Large windows and sliding glass doors flood the space with natural light, creating a bright and welcoming ambiance. The property includes an oversized insulated 3-car garage with a convenient half bath. Enjoy the perfect blend of style and practicality in this well-designed home. Schedule your private viewing today.