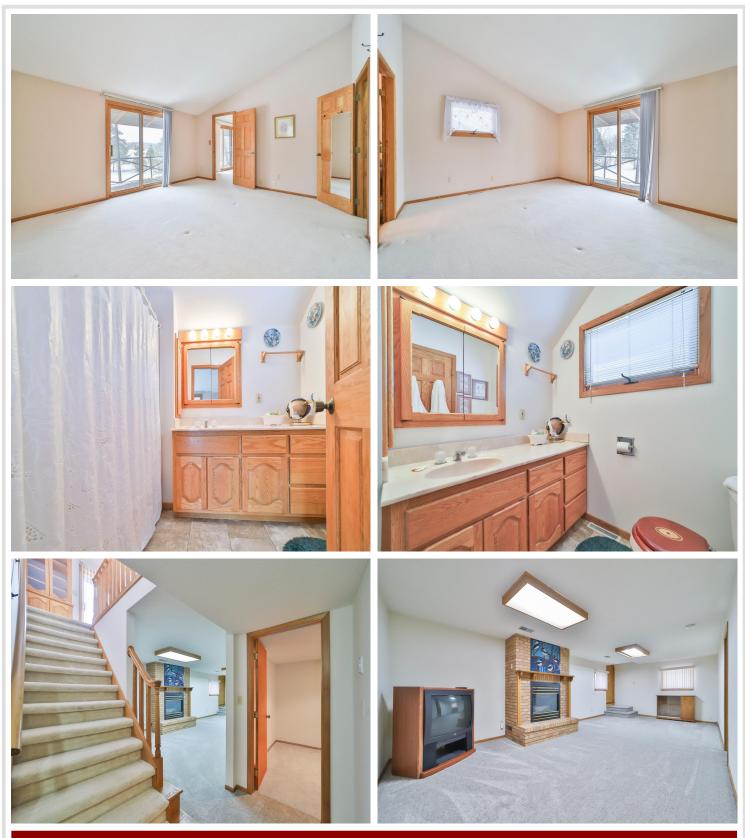

## **Description:**

This spacious 5-bedroom, 5-bath Wadena home offers comfort and functionality. Featuring 2 upper level primary ensuites, the main level boasts a 2-story vaulted ceiling in the family room, providing a grand atmosphere. The lower level adds coziness with a brick gas fireplace in the family room, a dedicated office space, a bonus room, mechanical room, root cellar and an additional bedroom. Large windows and sliding glass doors flood the space with natural light, creating a bright and welcoming ambiance. The property includes an oversized insulated 3-car garage with a convenient half bath. Enjoy the perfect blend of style and practicality in this well-designed home. Schedule your private viewing today.