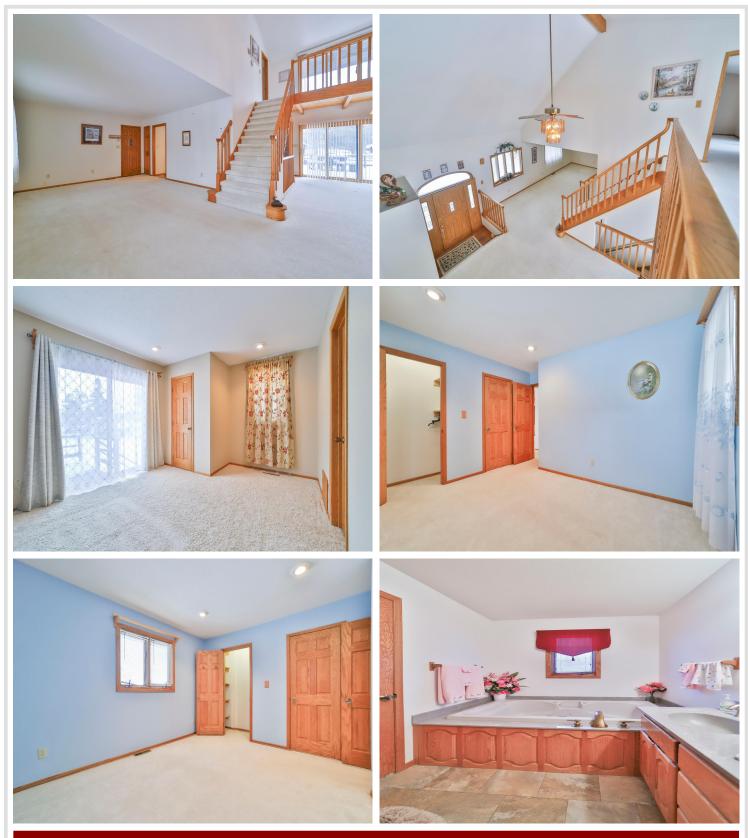

## **Description:**

This spacious 5-bedroom, 5-bath Wadena home offers comfort and functionality. Featuring 2 upper level primary ensuites, the main level boasts a 2-story vaulted ceiling in the family room, providing a grand atmosphere. The lower level adds coziness with a brick gas fireplace in the family room, a dedicated office space, a bonus room, mechanical room, root cellar and an additional bedroom. Large windows and sliding glass doors flood the space with natural light, creating a bright and welcoming ambiance. The property includes an oversized insulated 3-car garage with a convenient half bath. Enjoy the perfect blend of style and practicality in this well-designed home. Schedule your private viewing today.