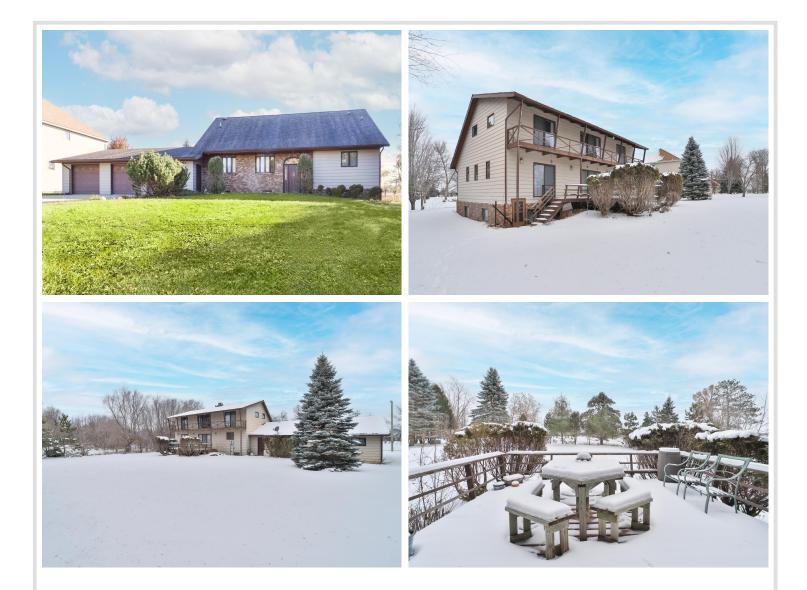

# \$346,500

3,546 sq ft 5 bedrooms 5 baths

867 Franklin Avenue Wadena MN 56482

Status: Closed

## **Description:**

This spacious 5-bedroom, 5-bath Wadena home offers comfort and functionality. Featuring 2 upper level primary ensuites, the main level boasts a 2-story vaulted ceiling in the family room, providing a grand atmosphere. The lower level adds coziness with a brick gas fireplace in the family room, a dedicated office space, a bonus room, mechanical room, root cellar and an additional bedroom. Large windows and sliding glass doors flood the space with natural light, creating a bright and welcoming ambiance. The property includes an oversized insulated 3-car garage with a convenient half bath. Enjoy the perfect blend of style and practicality in this well-designed home. Schedule your private viewing today.

## Additional Details:

| Year Built             | 1992            |
|------------------------|-----------------|
| Lot Acres              | 0.45            |
| Lot Dimensions         | 129.03 x 153.55 |
| Garage Stalls          | 3               |
| School District        | 2155            |
| Taxes                  | \$4,612         |
| Taxes with Assessments | \$4,612         |
| Tax Year               | 2023            |