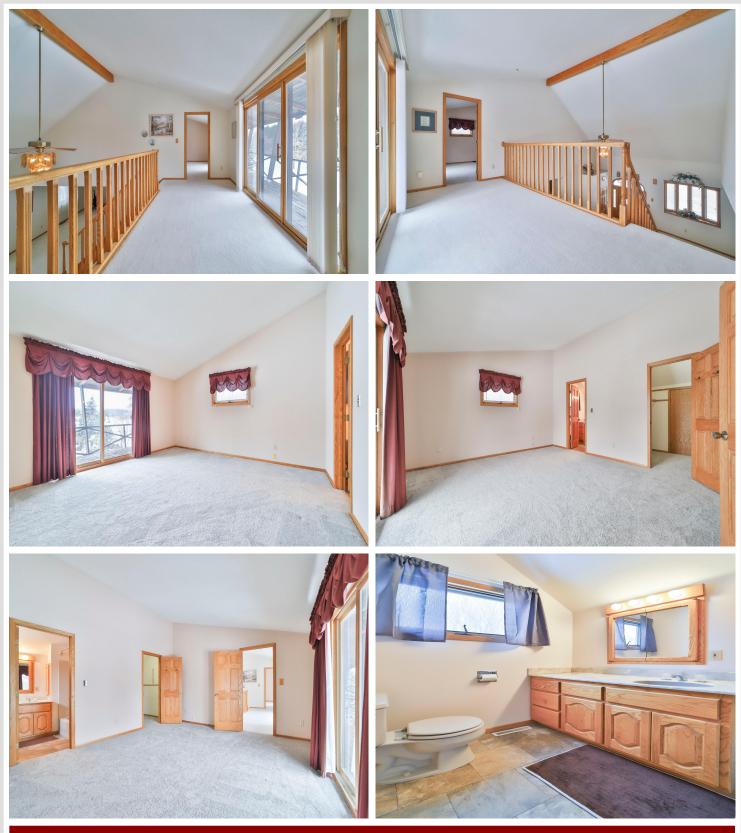

## **Description:**

This spacious 5-bedroom, 5-bath Wadena home offers comfort and functionality. Featuring 2 upper level primary ensuites, the main level boasts a 2-story vaulted ceiling in the family room, providing a grand atmosphere. The lower level adds coziness with a brick gas fireplace in the family room, a dedicated office space, a bonus room, mechanical room, root cellar and an additional bedroom. Large windows and sliding glass doors flood the space with natural light, creating a bright and welcoming ambiance. The property includes an oversized insulated 3-car garage with a convenient half bath. Enjoy the perfect blend of style and practicality in this well-designed home. Schedule your private viewing today.