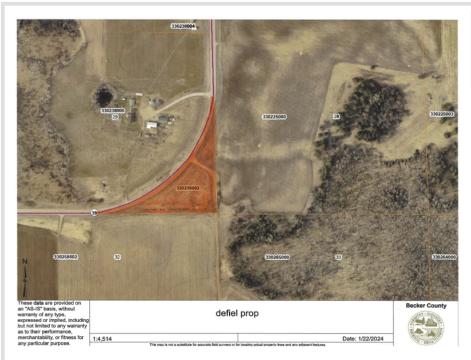

#### **Description:**

Build your dream home on this level, 3.85-acre plot with easy highway access and no covenants. Owner financing possible

## Additional Details:

| 3.85      |
|-----------|
| irregular |
| 23        |
| \$30      |
| \$30      |
| 2023      |
|           |

#### **Driving Directions:**

34 to 39 look for sign

Listed By: Re/Max Lakes Region

Affinity Real Estate Inc. participates in the Regional Multiple Listing Service of Minnesota, Inc Broker Reciprocity (sm) program, allowing us to display other broker's listings on our website. All properties are subject to prior sale, change or withdrawal.